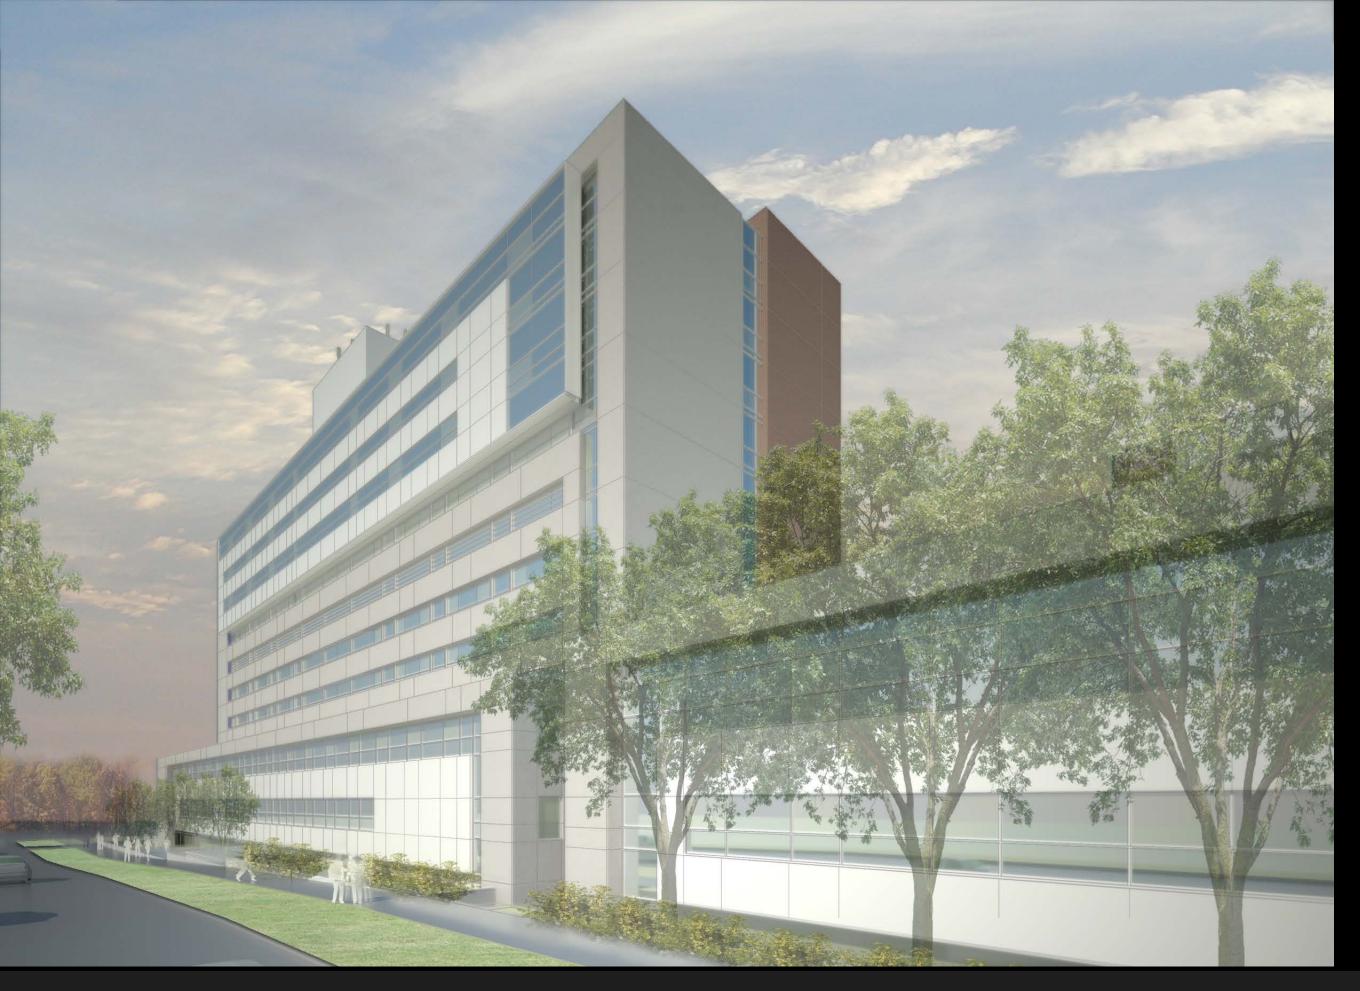

### **Campus Integrated Facade**

Glass Fiber Reinforced Concrete (GFRC) panel Facade Metal Panel Projection Glass to match existing campus Brick stair tower to match existing campus

 $h_{A}$ 

### **Campus Integrated Facade**