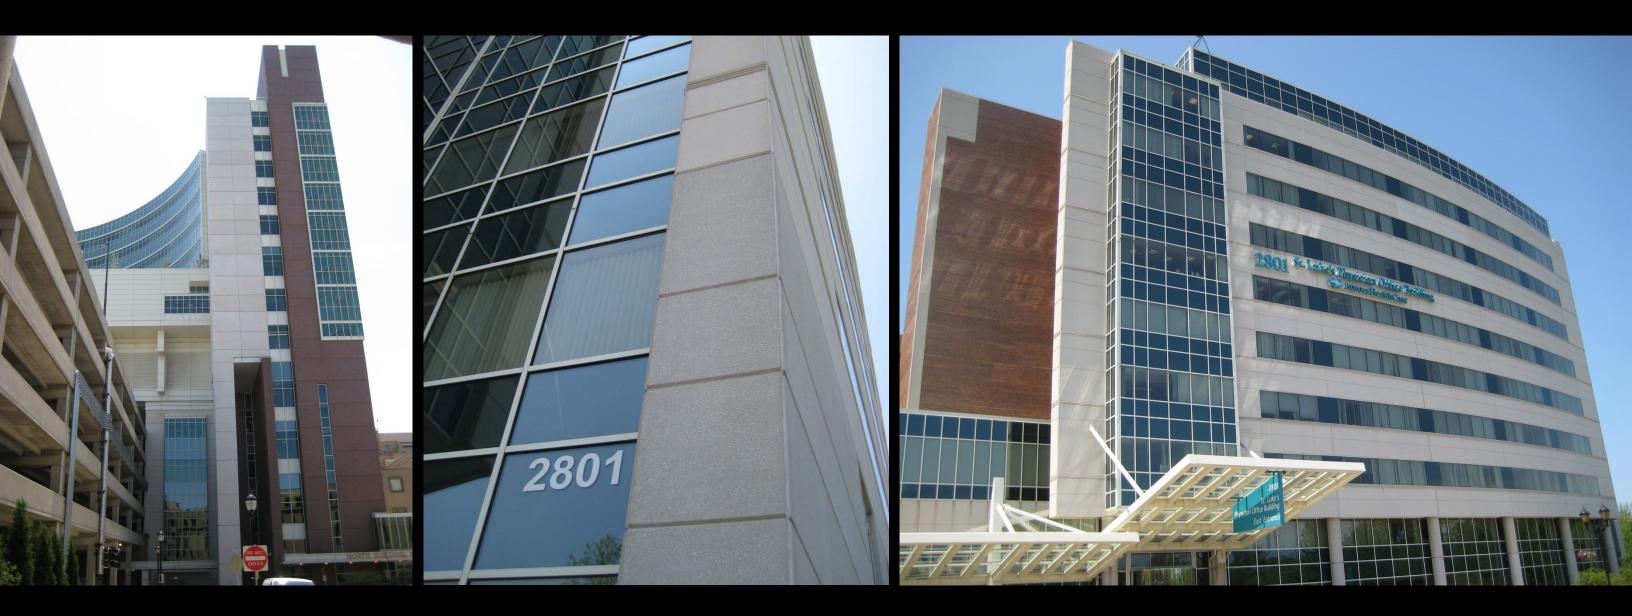

## Aurora St. Luke's Medical Center Knisely Building

August 23, 2011



# Campus Influence - Precast & Like Materials

- **Metal Panel** -
- Brick -
- Horizontal Ribbon Window's

- <u>Design Options</u>
  Campus Integrated Design
  Façade Replacement











#### **Precast Concrete**











#### **Campus Integrated Facade**





### **Campus Integrated Facade**

Glass Fiber Reinforced Concrete (GFRC) panel Facade Metal Panel Projection Glass to match existing campus Brick stair tower to match existing campus

 $h_{A}$ 



#### **BERGHAMMER** Construction Corporation

### **Campus Integrated Facade**





#### **BERGHAMMER** Construction Corporation

### **Campus Integrated Facade**