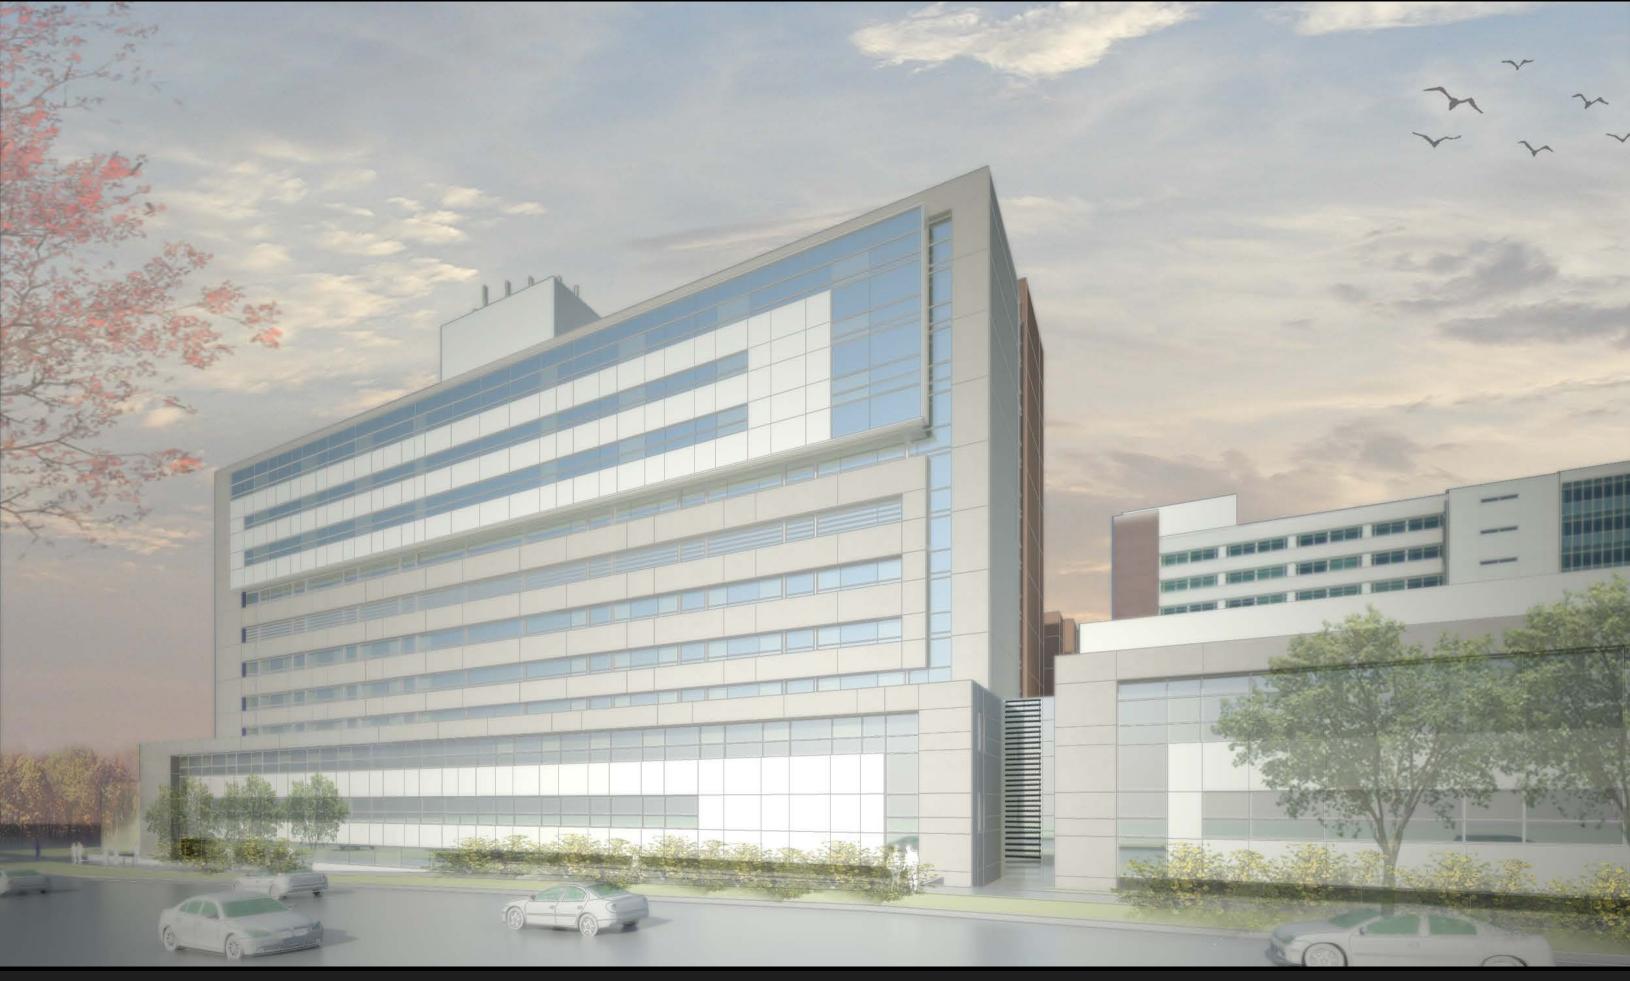

### **Campus Integrated Facade**

Glass Fiber Reinforced Concrete (GFRC) panel Facade Metal Panel Projection Glass to match existing campus Brick stair tower to match existing campus

 $h_{A}$ 

### **Campus Integrated Facade**