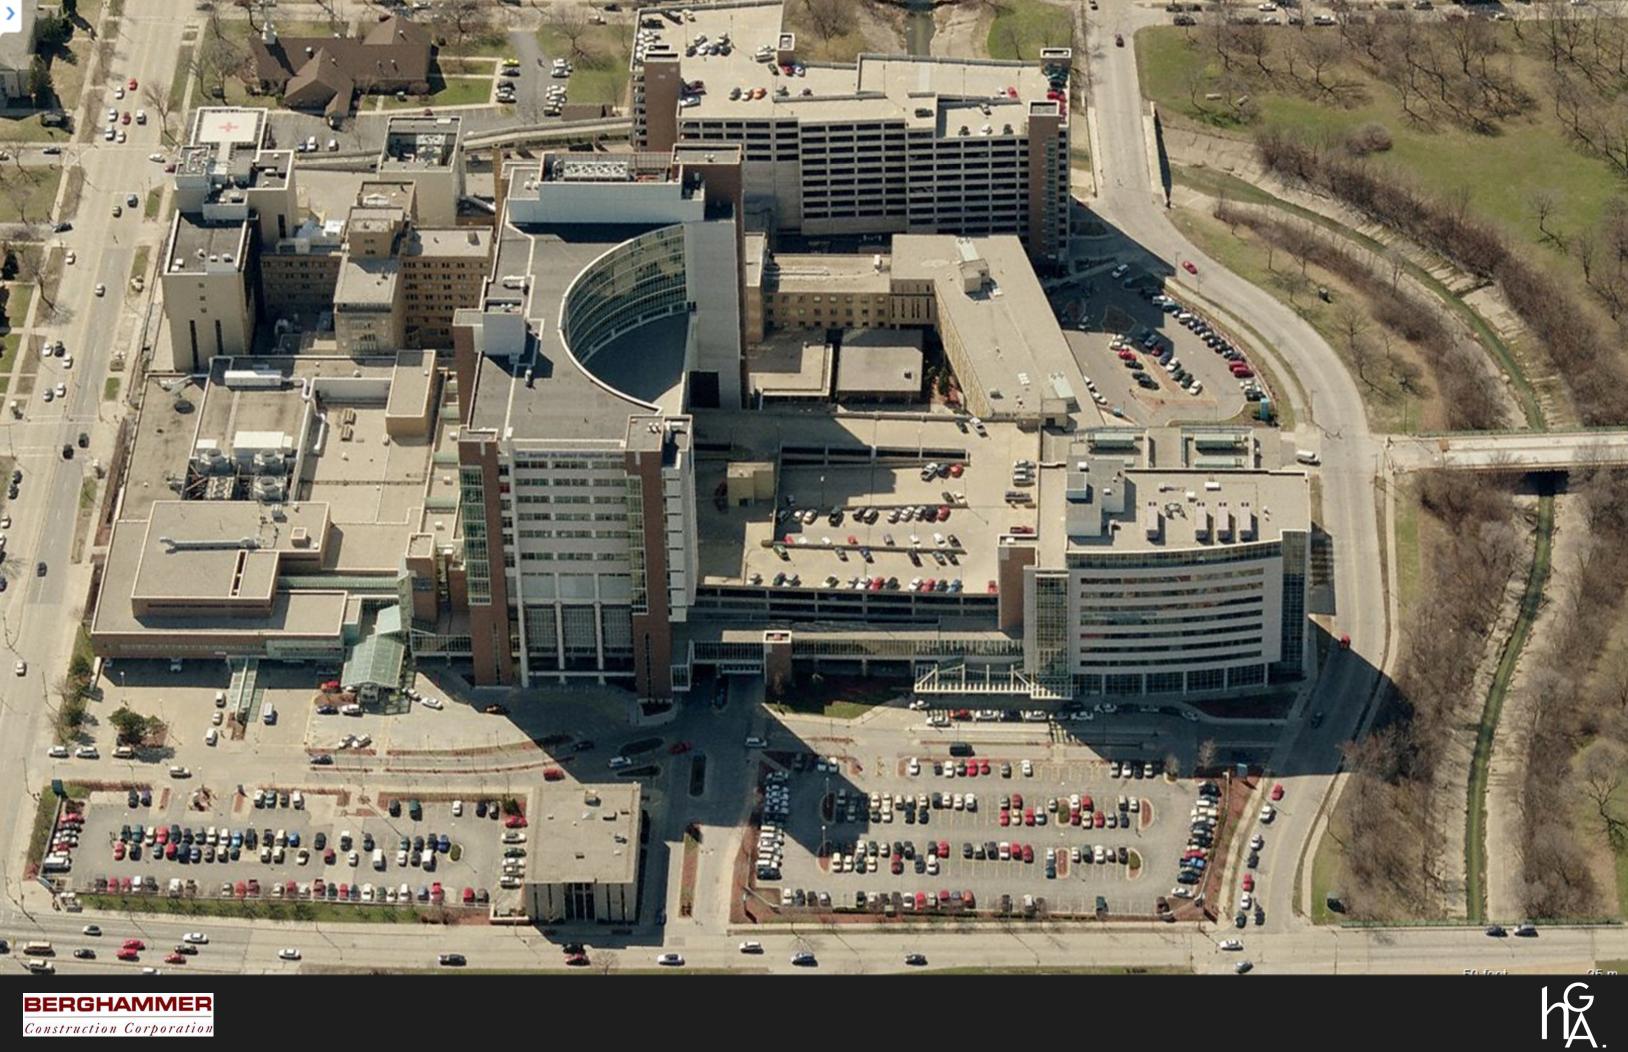

## Aurora St. Luke's Medical Center Knisely Building

August 23, 2011

# Campus Influence - Precast & Like Materials

- **Metal Panel** -
- Brick -
- Horizontal Ribbon Window's

- <u>Design Options</u>
  Campus Integrated Design
  Façade Replacement