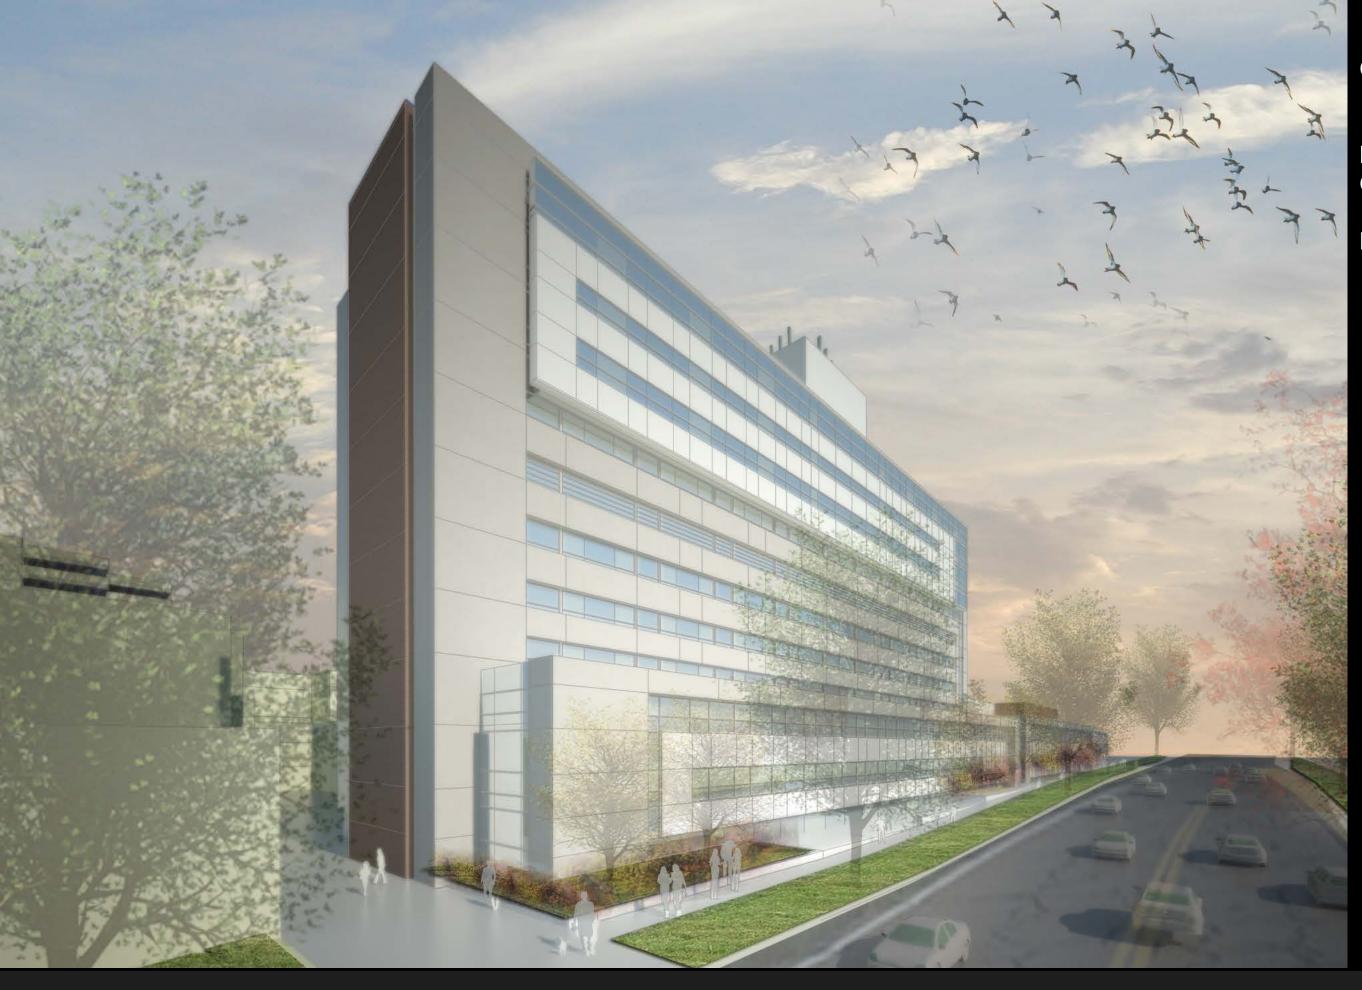

### **Campus Integrated Facade**

Glass Fiber Reinforced Concrete (GFRC) panel Facade Metal Panel Projection Glass to match existing campus Brick stair tower to match existing campus

 $h_{A}$ 

### **Campus Integrated Facade**