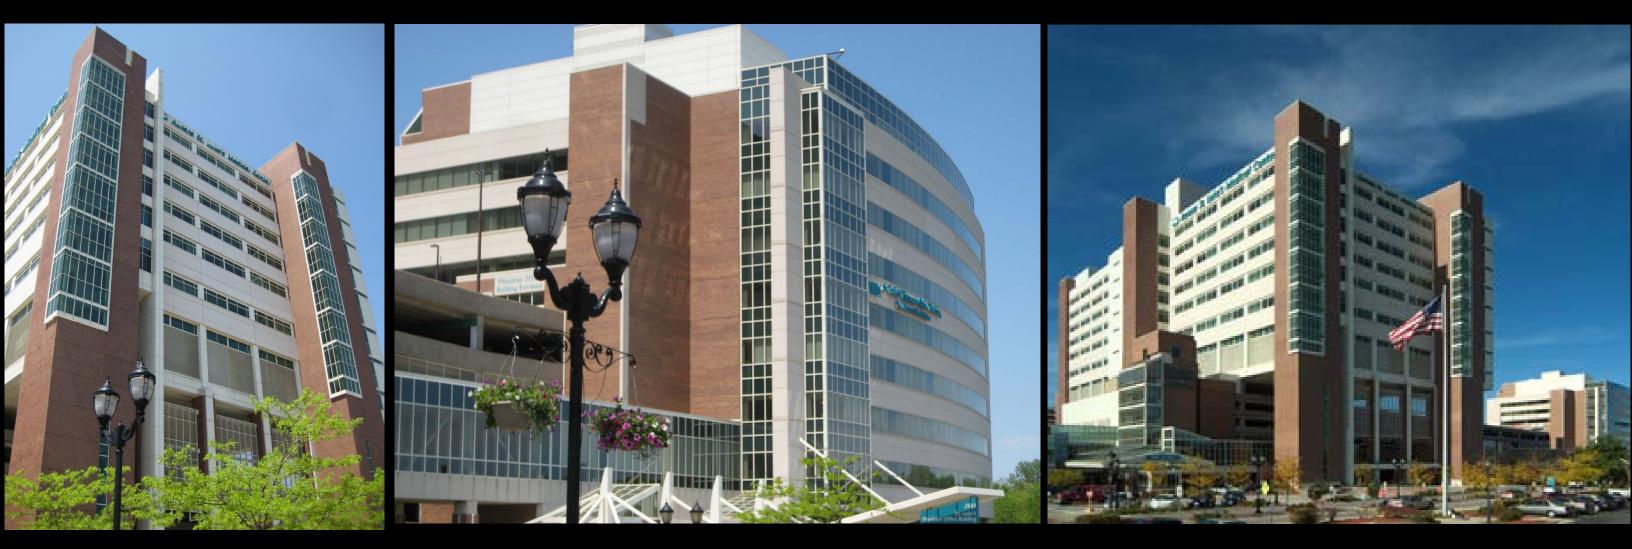

## Aurora St. Luke's Medical Center Knisely Building

August 23, 2011



# Campus Influence - Precast & Like Materials

- **Metal Panel** -
- Brick -
- Horizontal Ribbon Window's

- <u>Design Options</u>
  Campus Integrated Design
  Façade Replacement











#### **Precast Concrete**











#### **Campus Integrated Facade**





### **Campus Integrated Facade**

Glass Fiber Reinforced Concrete (GFRC) panel Facade Metal Panel Projection Glass to match existing campus Brick stair tower to match existing campus

 $h_{A}$ 



#### **BERGHAMMER** Construction Corporation

### **Campus Integrated Facade**





#### **BERGHAMMER** Construction Corporation

### **Campus Integrated Facade**