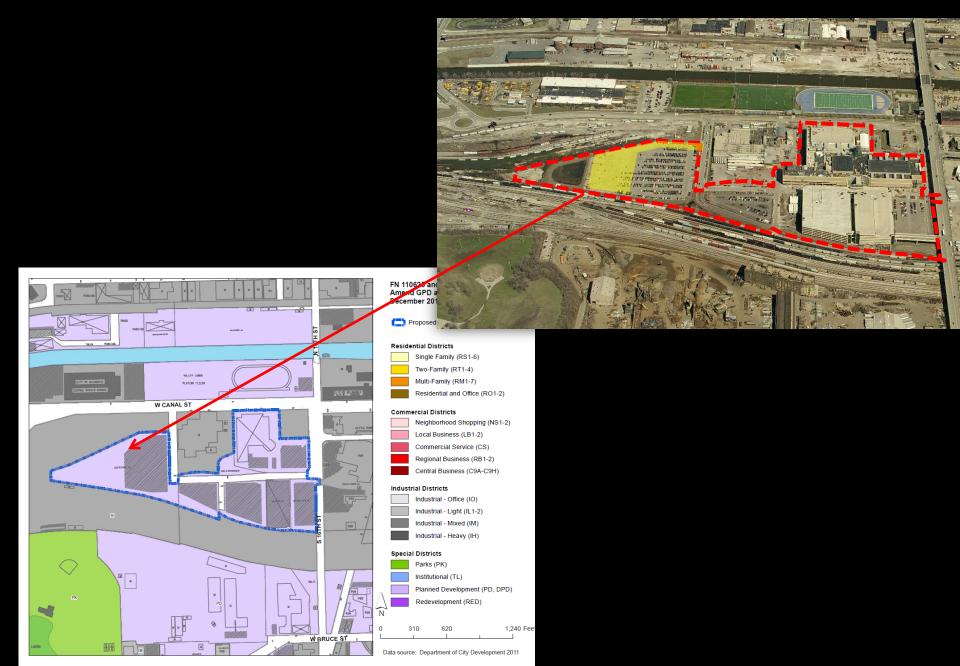

# Forest County Potawatomi Legacy District GPD and DPD



#### Forest County Potawatomi Legacy District GPD Existing Context





North View from Biogas Generation Site





East - Northeast View from Biogas Generation Site

### Forest County Potawatomi Legacy District GPD Existing Context



South View from Biogas Generation Site



Southwest View from Biogas Generation Site





West View from Biogas Generation Site

## Forest County Potawatomi Legacy District GPD Existing Facilities Site Plan



#### Forest County Potawatomi Legacy District GPD Proposed Building and Parking Site Plan



#### Forest County Potawatomi Legacy District GPD Proposed Perimeter and Façade Standards



## Forest County Potawatomi Legacy District DPD Existing Facilities Site Plan



#### Forest County Potawatomi Legacy District DPD Proposed Building and Parking Site