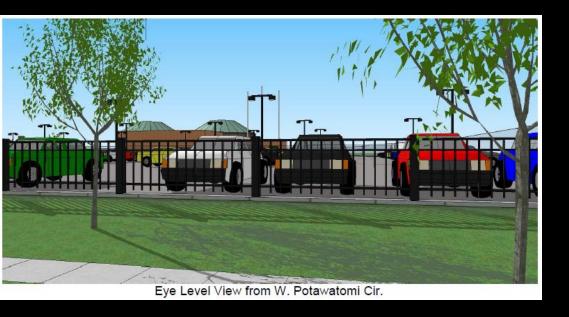

## Forest County Potawatomi Legacy District DPD Proposed Signage Plan

Eye Level View from W. Potawatomi Cir.

Eye Level from W. Canal St. and W. Potawatomi Cir. (Example CP Rail Obstructions Shown)

(No CP Rail Obstructions Shown)