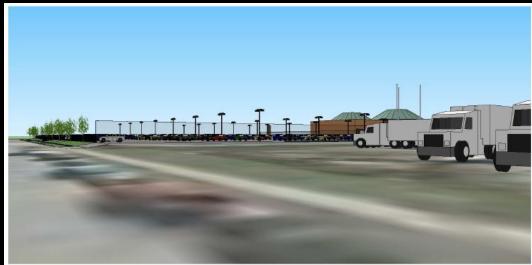

## Forest County Potawatomi Legacy District DPD Proposed Signage Plan

Eye Level View from W. Potawatomi Cir.

Eye Level from W. Canal St. and W. Potawatomi Cir. (Example CP Rail Obstructions Shown)

(No CP Rail Obstructions Shown)