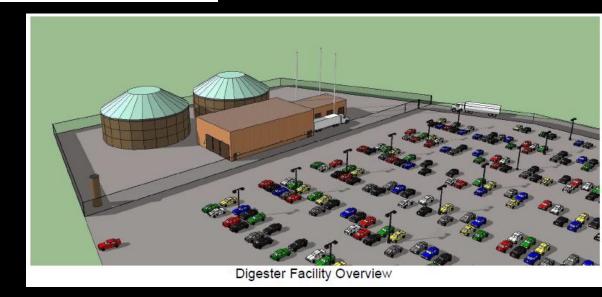

#### Forest County Potawatomi Legacy District DPD Proposed Building and Parking Site Plan