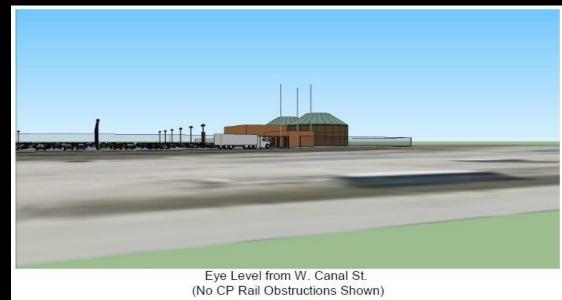

## Forest County Potawatomi Legacy District DPD Proposed Signage Plan

Eye Level View from W. Potawatomi Cir.

Eye Level from W. Canal St. and W. Potawatomi Cir. (Example CP Rail Obstructions Shown)

(No CP Rail Obstructions Shown)