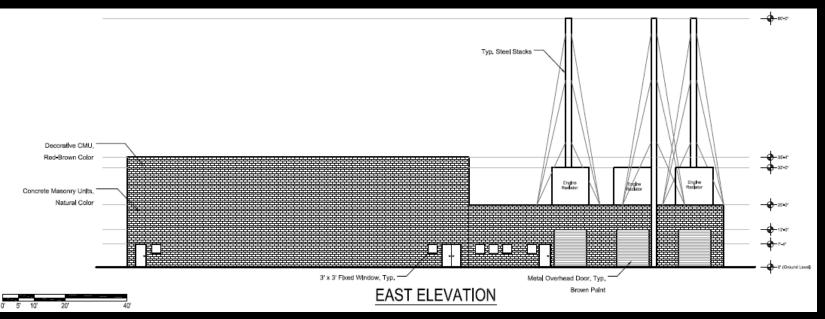

### Forest County Potawatomi Legacy District DPD Proposed East & West Elevations