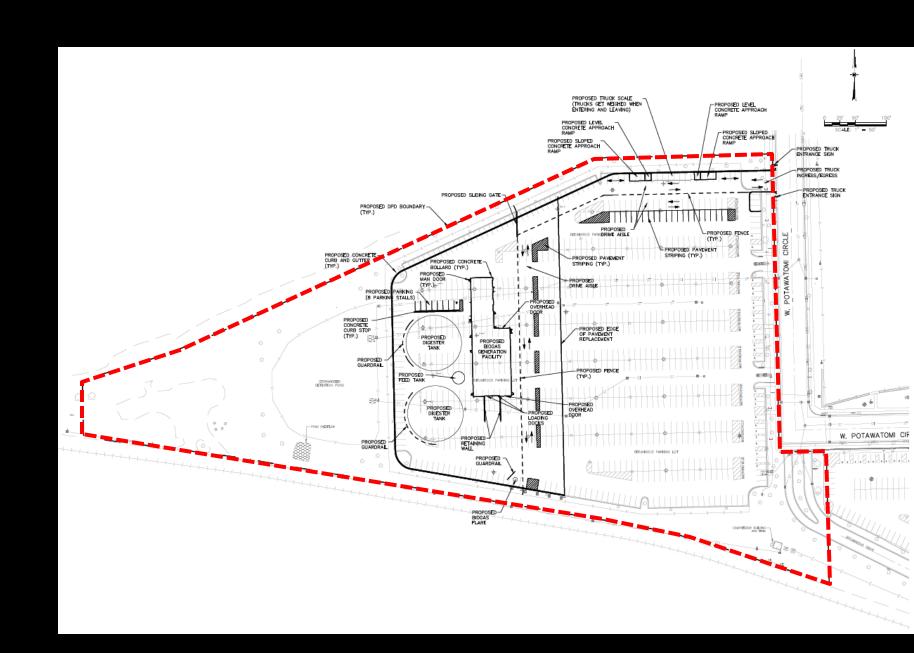

#### Forest County Potawatomi Legacy District DPD Proposed Building and Parking Site Plan