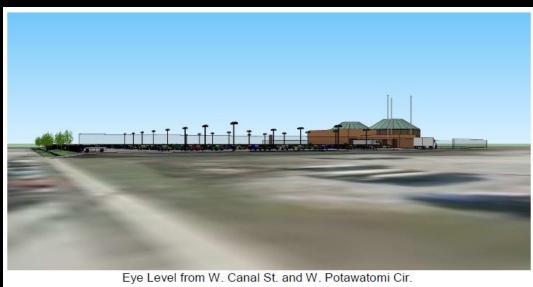

## Forest County Potawatomi Legacy District DPD Proposed Signage Plan

Eye Level View from W. Potawatomi Cir.

Eye Level from W. Canal St. and W. Potawatomi Cir. (Example CP Rail Obstructions Shown)

(No CP Rail Obstructions Shown)