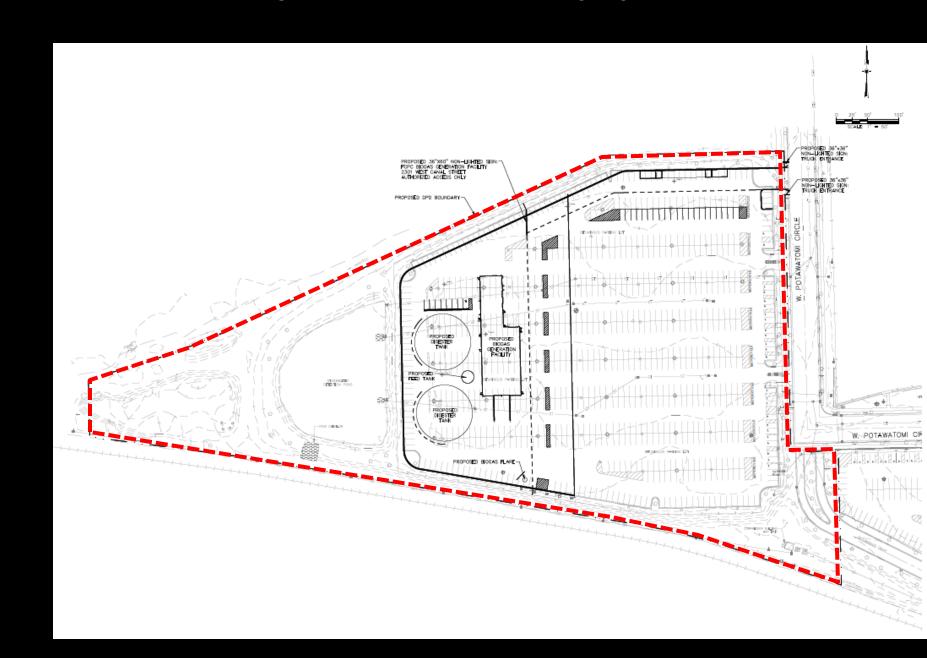

#### Forest County Potawatomi Legacy District DPD Proposed Building and Parking Site Plan