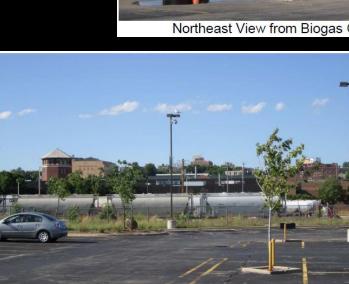

#### Forest County Potawatomi Legacy District GPD Existing Context

North View from Biogas Generation Site

East - Northeast View from Biogas Generation Site