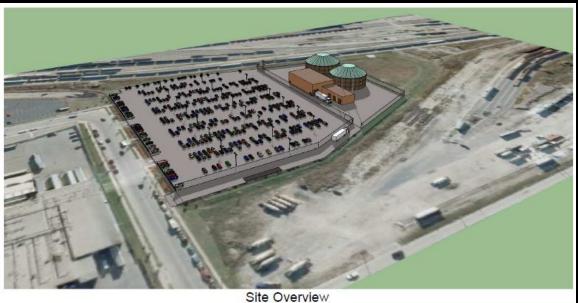

#### Forest County Potawatomi Legacy District DPD Proposed Building and Parking Site Plan