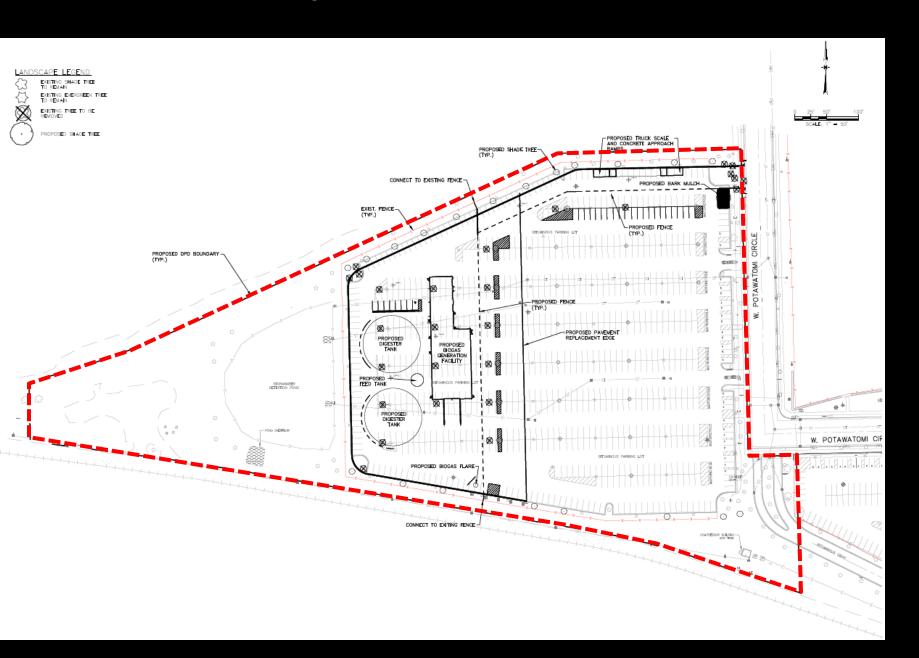

ew from Biogas Generation Site





East - Northeast View from Biogas Generation Site

### Forest County Potawatomi Legacy District GPD Existing Context



South View from Biogas Generation Site



Southwest View from Biogas Generation Site





West View from Biogas Generation Site

## Forest County Potawatomi Legacy District GPD Existing Facilities Site Plan



#### Forest County Potawatomi Legacy District GPD Proposed Building and Parking Site Plan



#### Forest County Potawatomi Legacy District GPD Proposed Perimeter and Façade Standards



## Forest County Potawatomi Legacy District DPD Existing Facilities Site Plan



#### Forest County Potawatomi Legacy District DPD Proposed Building and Parking Site Plan



### Forest County Potawatomi Legacy District DPD Proposed Landscape Plan



### Forest County Potawatomi Legacy District DPD Proposed North Elevation



### Forest County Potawatomi Legacy District DPD Proposed East & West Elevations





### Forest County Potawatomi Legacy District DPD Proposed South Elevation



#### Forest County Potawatomi Legacy District DPD Proposed Digester Tank Elevation





## Forest County Potawatomi Legacy District DPD Proposed Signage Plan









Eye Level View from W. Potawatomi Cir.





Eye Level from W. Canal St. and W. Potawatomi Cir. (Example CP Rail Obstructions Shown)



(No CP Rail Obstructions Shown)