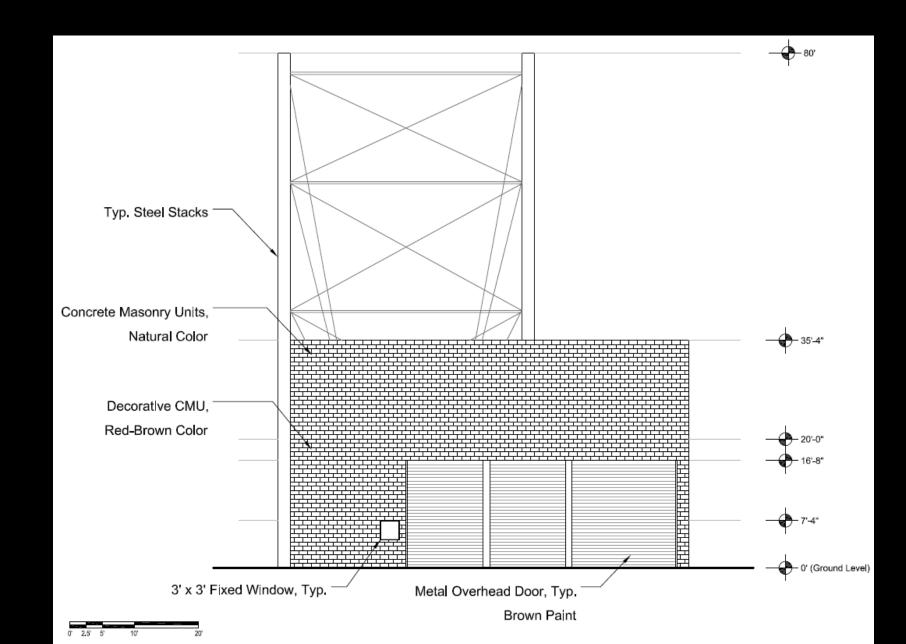

West View from Biogas Generation Site

## Forest County Potawatomi Legacy District GPD Existing Facilities Site Plan



#### Forest County Potawatomi Legacy District GPD Proposed Building and Parking Site Plan



#### Forest County Potawatomi Legacy District GPD Proposed Perimeter and Façade Standards



## Forest County Potawatomi Legacy District DPD Existing Facilities Site Plan



#### Forest County Potawatomi Legacy District DPD Proposed Building and Parking Site Plan



### Forest County Potawatomi Legacy District DPD Proposed Landscape Plan



### Forest County Potawatomi Legacy District DPD Proposed North Elevation



### Forest County Potawatomi Legacy District DPD Proposed East & West Elevations





### Forest County Potawatomi Legacy District DPD Proposed South Elevation



#### Forest County Potawatomi Legacy District DPD Proposed Digester Tank Elevation





## Forest County Potawatomi Legacy District DPD Proposed Signage Plan









Eye Level View from W. Potawatomi Cir.





Eye Level from W. Canal St. and W. Potawatomi Cir. (Example CP Rail Obstructions Shown)



(No CP Rail Obstructions Shown)