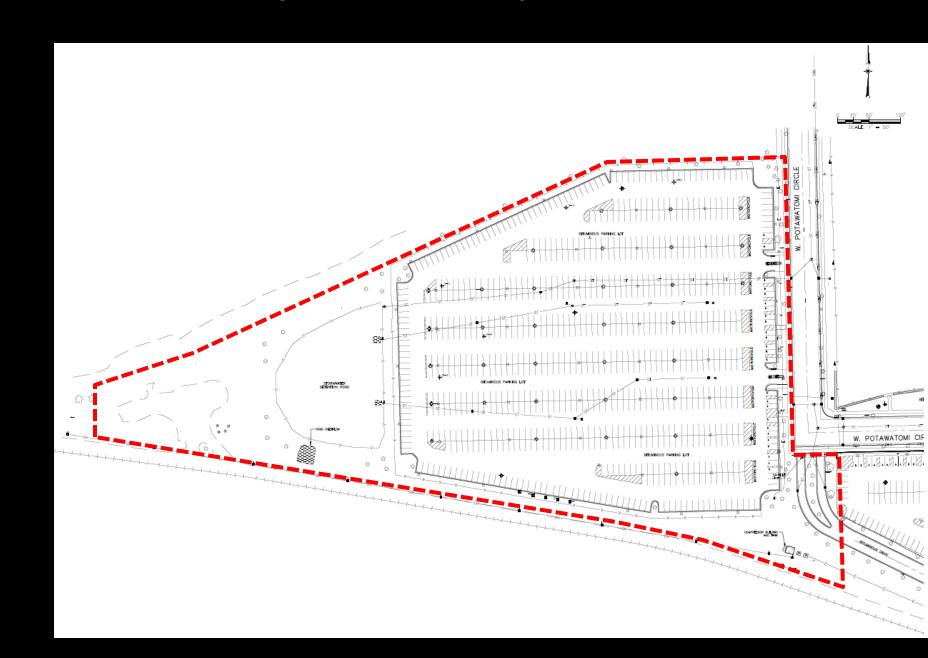

# Forest County Potawatomi Legacy District GPD and DPD



#### Forest County Potawatomi Legacy District GPD Existing Context





North View from Biogas Generation Site





East - Northeast View from Biogas Generation Site

### Forest County Potawatomi Legacy District GPD Existing Context



South View from Biogas Generation Site



Southwest View from Biogas Generation Site





West View from Biogas Generation Site

## Forest County Potawatomi Legacy District GPD Existing Facilities Site Plan



#### Forest County Potawatomi Legacy District GPD Proposed Building and Parking Site Plan



#### Forest County Potawatomi Legacy District GPD Proposed Perimeter and Façade Standards



## Forest County Potawatomi Legacy District DPD Existing Facilities Site Plan



#### Forest County Potawatomi Legacy District DPD Proposed Building and Parking Site Plan



### Forest County Potawatomi Legacy District DPD Proposed Landscape Plan



### Forest County Potawatomi Legacy District DPD Proposed North Elevation



### Forest County Potawatomi Legacy District DPD Proposed East & West Elevations





### Forest County Potawatomi Legacy District DPD Proposed South Elevation



#### Forest County Potawatomi Legacy District DPD Proposed Digester Tank Elevation





## Forest County Potawatomi Legacy District DPD Proposed Signage Plan









Eye Level View from W. Potawatomi Cir.





Eye Level from W. Canal St. and W. Potawatomi Cir. (Example CP Rail Obstructions Shown)



(No CP Rail Obstructions Shown)