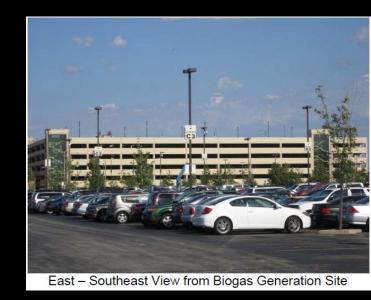

### Forest County Potawatomi Legacy District GPD Existing Context

South View from Biogas Generation Site

Southwest View from Biogas Generation Site

West View from Biogas Generation Site