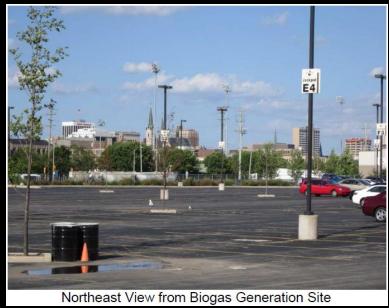

#### Forest County Potawatomi Legacy District GPD Existing Context

North View from Biogas Generation Site

East - Northeast View from Biogas Generation Site