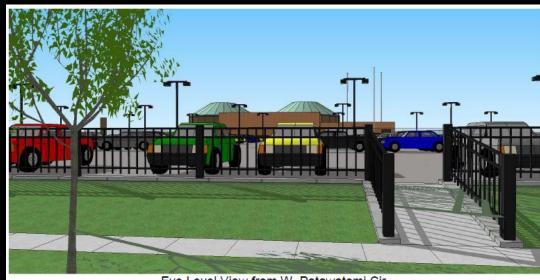

## Forest County Potawatomi Legacy District DPD Proposed Signage Plan

Eye Level View from W. Potawatomi Cir.

Eye Level from W. Canal St. and W. Potawatomi Cir. (Example CP Rail Obstructions Shown)

(No CP Rail Obstructions Shown)