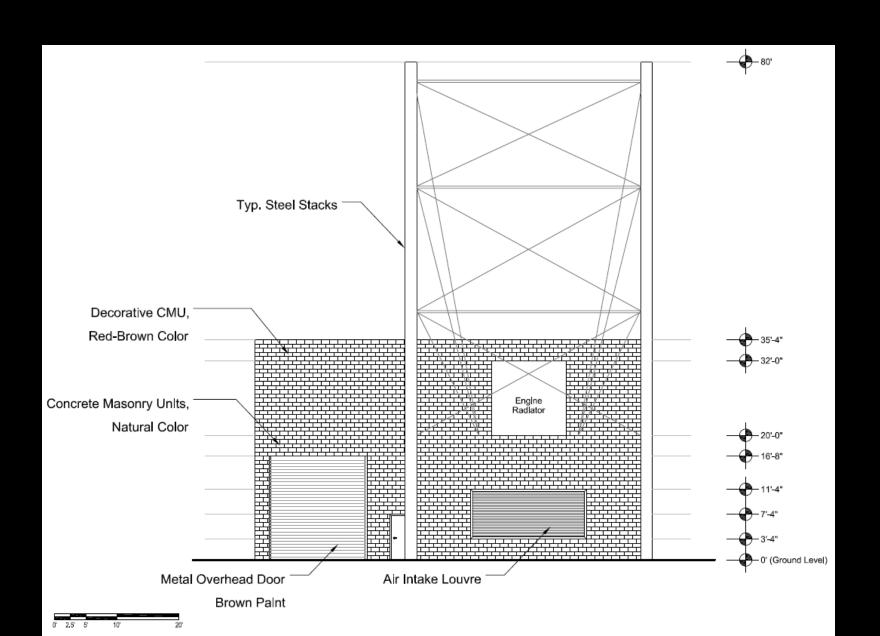

#### Forest County Potawatomi Legacy District DPD Proposed Digester Tank Elevation