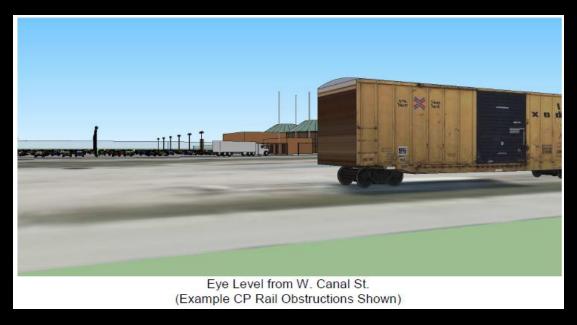

## Forest County Potawatomi Legacy District DPD Proposed Signage Plan

Eye Level View from W. Potawatomi Cir.

Eye Level from W. Canal St. and W. Potawatomi Cir. (Example CP Rail Obstructions Shown)

(No CP Rail Obstructions Shown)