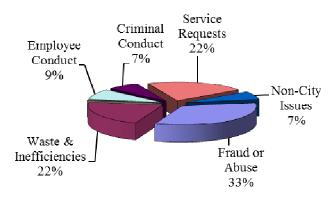

The chart on the next page shows that the largest category of contacts or concerns in 2011, 33 percent, was Potential Fraud or Abuse. These contacts include reports of potential employee residency violations, misappropriation, procurement abuse, and rent assistance abuse. Categories of Waste & Inefficiencies and Service Requests each accounted for 22 percent of contacts for 2011. Waste & Inefficiencies contacts included the number of workers on a street repair, the

quality of street repairs, and alleged misuse of City time by City employees. Service Requests include requests for sanitation collection, reports of disrepair on neighboring properties, and inquiries regarding City ordinances and building code enforcement.

Concerns regarding City Employee Conduct accounted for 9 percent of contacts for 2011, including misuse of City vehicles and unsafe driving. Non-City Issues were 7 percent of 2011 contacts, and included issues referred to Milwaukee Public Schools (MPS), Milwaukee County, and the State, including alleged abuse of MPS residency requirements, County rent assistance, the WI Food Share program (food stamps), income tax fraud, and identity theft.

Finally, Criminal Conduct allegations also accounted for 7 percent of contacts for 2011, including allegations of drug offenses, domestic violence, child abuse, and theft. These allegations were referred to law enforcement agencies (including the Milwaukee Police, UWM Police, and the FBI) or State agencies (including Children & Families) for investigation and action. In 2011, the Hotline received no contacts regarding ethics issues. Attachment II identifies the types of concerns referred to each City department or Non-City agencies.