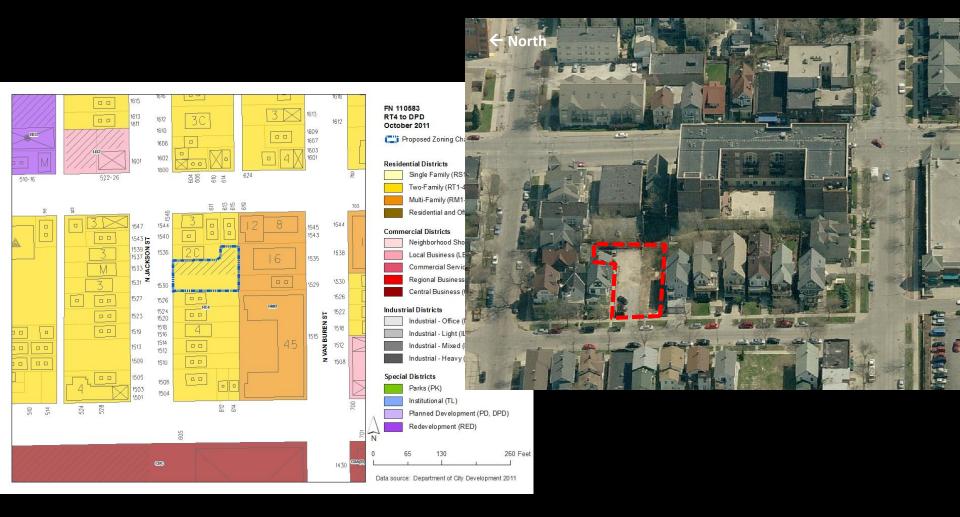

File No. 110583. A substitute ordinance relating to a change in zoning from Two-Family Residential to a Detailed Planned Development known as Jackson Apartments, for residential development, on land located on the east side of North Jackson Street, south of East Pleasant Street, in the 3rd Aldermanic District. This file will allow for the construction of 14 residential units on the site.

**Jackson Apartments DPD** Site Photos