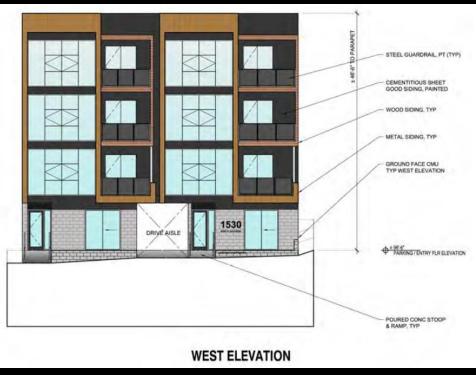

Proposed Alternate Site Plan* 



**Jackson Apartments DPD** Proposed Landscape Plan



### **Jackson Apartments DPD** *Parking*



#### Zoning code requirements:

- Based on the ratio of 2 parking spaces to 3 residential units, code requires 10 off-street parking spaces for 14 units.
- After bonus for location w/in 1,000 feet of a bus route and credit for 2 on-street spaces immediately adjacent to the site, a total of 6 off-street parking spaces is required.

#### 1530 N. Jackson proposal:

- Total of 16 off-street parking spaces will be provided, 4 of which will be used by the 2-unit condominium to the north.
- 12 off-street parking spaces will be available for the residents of the site. 3 of these parking spaces will be stacked.

**Jackson Apartments DPD** *Front and Rear Elevations* 





### **Jackson Apartments DPD** *Side Elevations*





**Jackson Apartments DPD** *Density Analysis* 



### **Jackson Apartments DPD** Conceptual Renderings



**Jackson Apartments DPD** Conceptual Renderings



**Jackson Apartments DPD** *Elevation Details* 



**GUARDRAILS (ALTERNATE)** 



**GUARDRAILS** 









ALT METAL SIDING (STANDING SEAM)



**CORNER CONDITION @ METAL SIDING** 



METAL SIDING