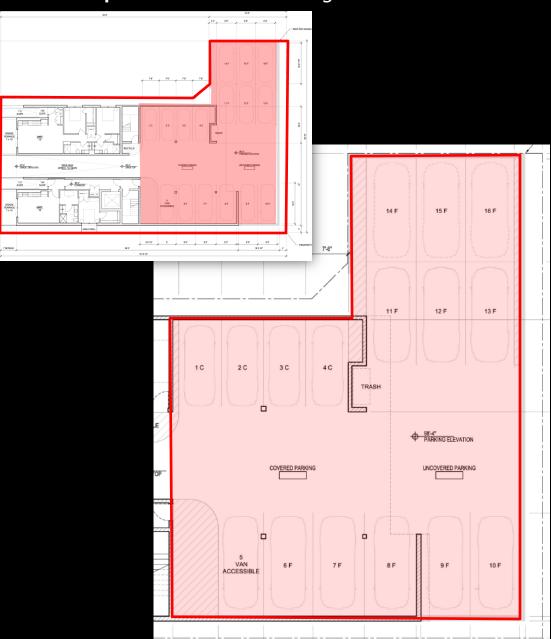

### **Jackson Apartments DPD** *Parking*

#### Zoning code requirements:

- Based on the ratio of 2 parking spaces to 3 residential units, code requires 10 off-street parking spaces for 14 units.
- After bonus for location w/in 1,000 feet of a bus route and credit for 2 on-street spaces immediately adjacent to the site, a total of 6 off-street parking spaces is required.

#### 1530 N. Jackson proposal:

- Total of 16 off-street parking spaces will be provided, 4 of which will be used by the 2-unit condominium to the north.
- 12 off-street parking spaces will be available for the residents of the site. 3 of these parking spaces will be stacked.