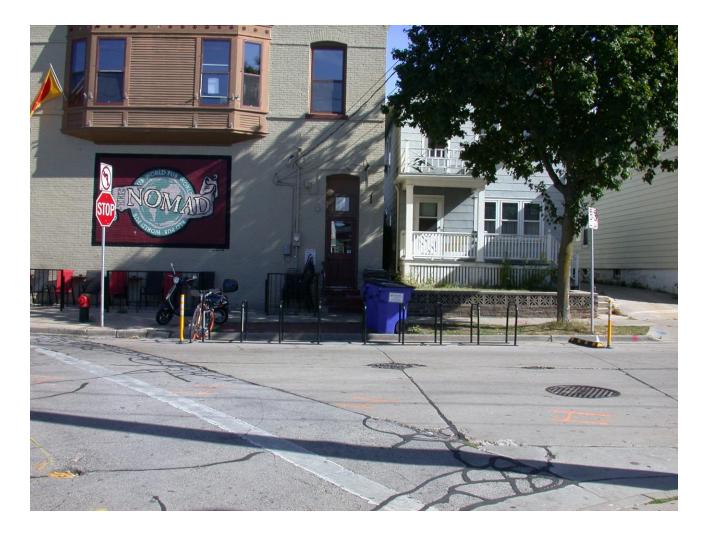

CCF 101513 1401 East Brady Street 9-15-2011 Looking easterly across North Warren Avenue at bicycle corral, recycling carts and railing.

CCF 101513 1401 East Brady Street 9-15-2011 Looking easterly from North Warren Avenue at south sidewalk area of East Brady Street and the tables, steps, cigarette butt disposal bins and railing.