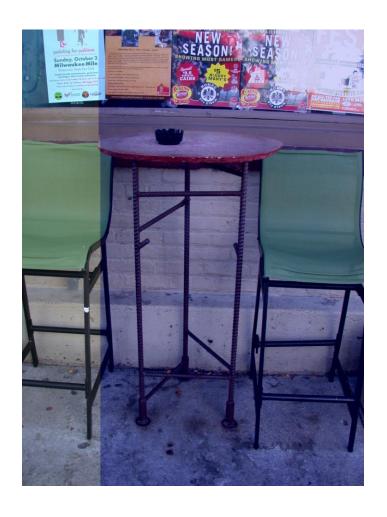

CCF 101513 1401 East Brady Street 9-15-2011 Looking south from East Brady Street at east sidewalk area of North Warren Street.

CCF 101513 1401 East Brady Street 9-15-2011 Close-up of one of the bar height tables in the south sidewalk area of East Brady Street. Table is bolted to the sidewalk pavement.