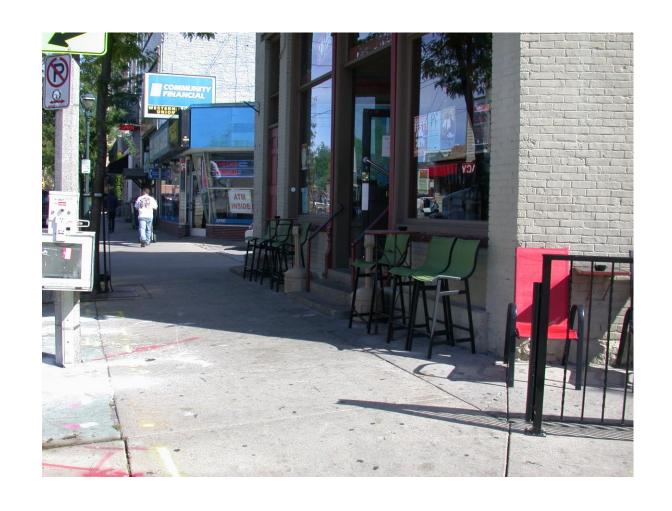

CCF 101513 1401 East Brady Street 9-15-2011 Looking easterly across North Warren Avenue at bicycle corral, recycling carts and railing.

CCF 101513 1401 East Brady Street 9-15-2011 Looking easterly from North Warren Avenue at south sidewalk area of East Brady Street and the tables, steps, cigarette butt disposal bins and railing.