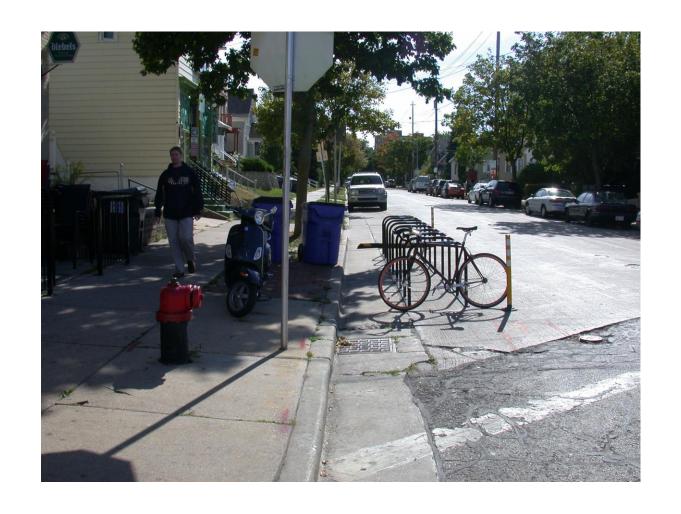

CCF 101513 1401 East Brady Street 9-15-2011 Looking south from East Brady Street at east sidewalk area of North Warren Street.

CCF 101513 1401 East Brady Street 9-15-2011 Close-up of one of the bar height tables in the south sidewalk area of East Brady Street. Table is bolted to the sidewalk pavement.