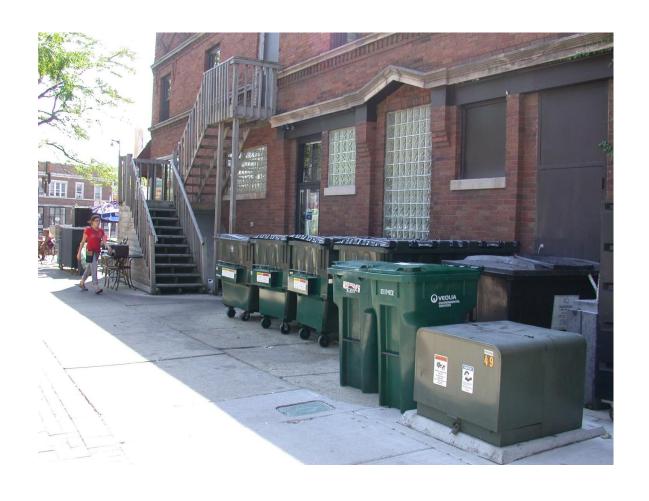

CCF 101516 2608-50 North Downer Avenue 8-15-2011 Looking southerly at dumpsters, recycling carts, grease trap and stairway to the second floor. All items are located in the westerly sidewalk area of North Hackett Avenue.