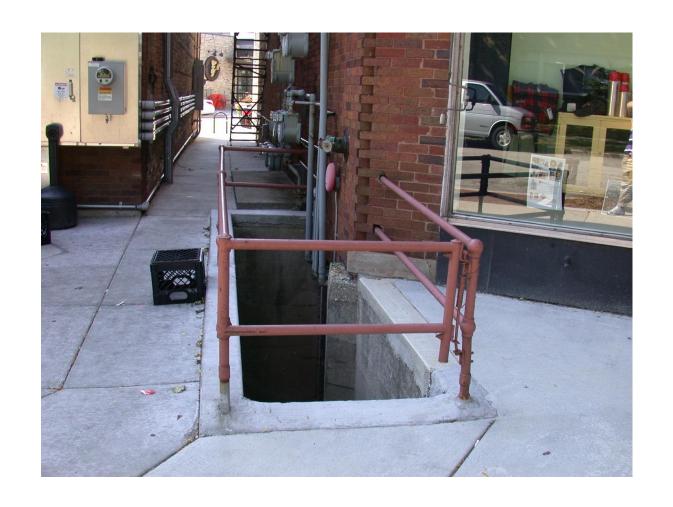

CCF 101516 2608-50 North Downer Avenue 8-15-2011 Looking west at the northern stairway to a building basement. The stairway projects into the westerly sidewalk area of North Hackett Avenue.

CCF 101516 2608-50 North Downer Avenue 8-15-2011 Looking north at east sidewalk area of North Downer Avenue at moveable planters abutting the building.