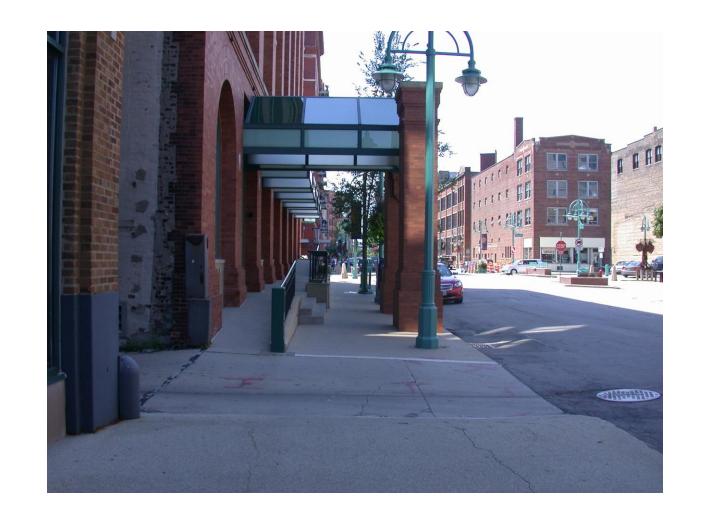

CCF 101323 311 East Chicago Street 8-15-2011 Close up of bronze statue located in the east sidewalk area of North Broadway.

CCF 101323 311 East Chicago Street Looking south across Chicago Street at covered walk structure.

8-15-2011