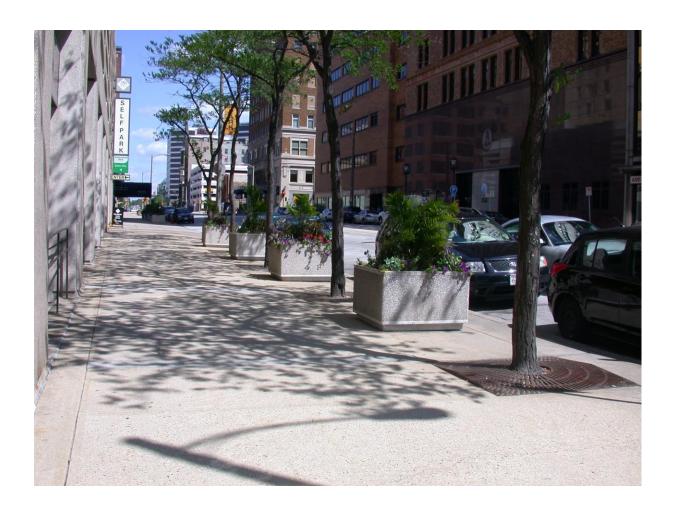

CCF 100449 250 East Wisconsin Avenue 8-9-2011 Looking north at planters and tree grates in the west sidewalk area of North Broadway.

CCF 100449 250 East Wisconsin Avenue 8-9-2011 Looking west at the north sidewalk area of Wisconsin Avenue. It should be noted that the tree grates in Wisconsin Avenue are part of the Wisconsin Avenue streetscape project and are not included in this special privilege.