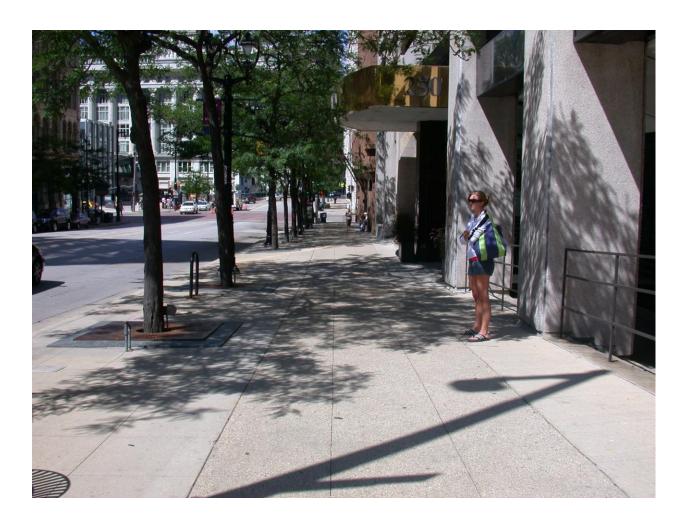

CCF 100449 250 East Wisconsin Avenue 8-9-2011 Looking north at planters and tree grates in the west sidewalk area of North Broadway.

CCF 100449 250 East Wisconsin Avenue 8-9-2011 Looking west at the north sidewalk area of Wisconsin Avenue. It should be noted that the tree grates in Wisconsin Avenue are part of the Wisconsin Avenue streetscape project and are not included in this special privilege.