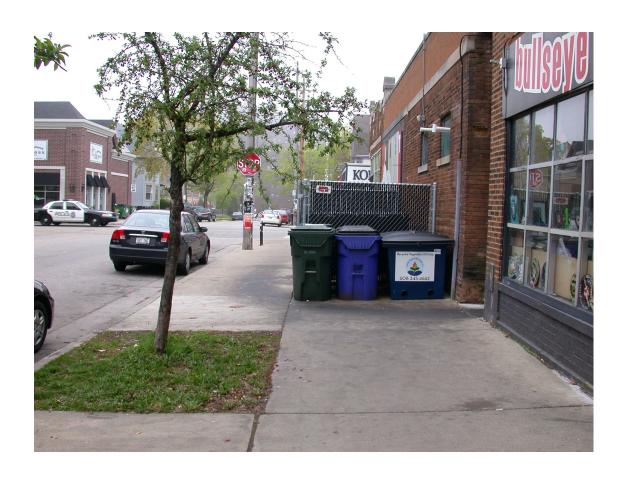

CCF 100995 1941-47 North Farwell Avenue 5-12-2011 Looking east towards North Farwell Avenue at dumpster enclosure and recycling containers in south sidewalk area of East Irving Place. A 5-foot wide clear width for pedestrian traffic around the dumpster enclosure and recycling containers was observed and measured during a site visit.