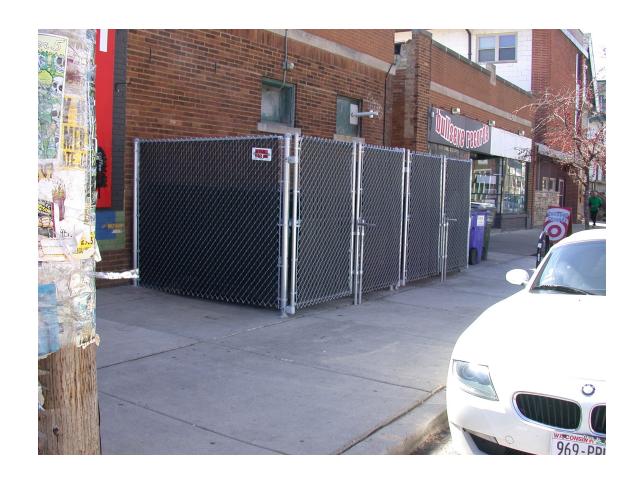

CCF 100995 1941-47 North Farwell Avenue Looking southwesterly from East Irving Place at dumpster enclosure.

5-12-2011

CCF 100995 1941-47 North Farwell Avenue 5-12-2011 Looking west from North Farwell Avenue at dumpster enclosure in south sidewalk area of East Irving Place.