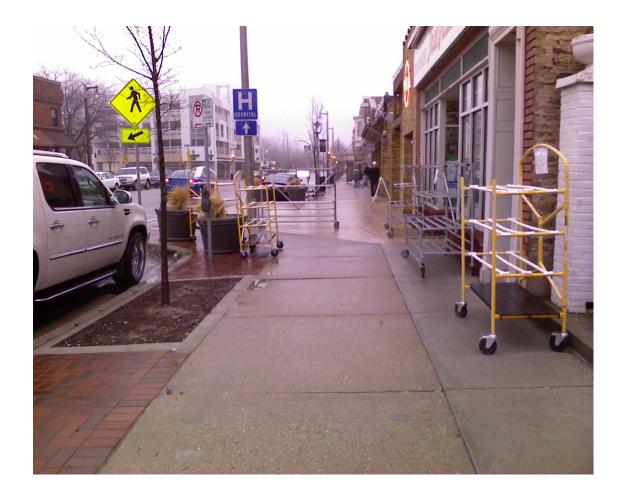

CCF 1004482629 North Downer Avenue4-26-2011Looking south at merchandise racks. It should be noted that the concrete sidewalkjogs around the light pole at this location.

CCF 1004482629 North Downer AvenueSummer 2010Looking west at sidewalk area in front of subject premises. It should be noted that<br/>the concrete sidewalk jogs around the light pole and onto a curb pushout at this<br/>location.