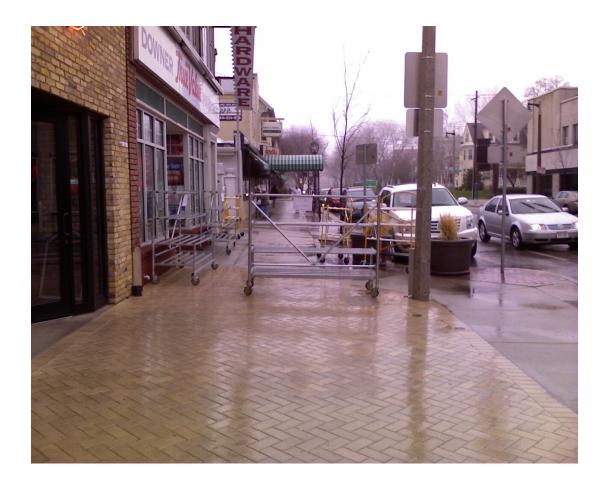

CCF 1004482629 North Downer Avenue4-26-2011Looking north at west sidewalk area of Downer Avenue.

CCF 1004482629 North Downer Avenue4-26-2011Looking northwest at merchandise racks. It should be noted that the concretesidewalk jogs around the light pole at this location.