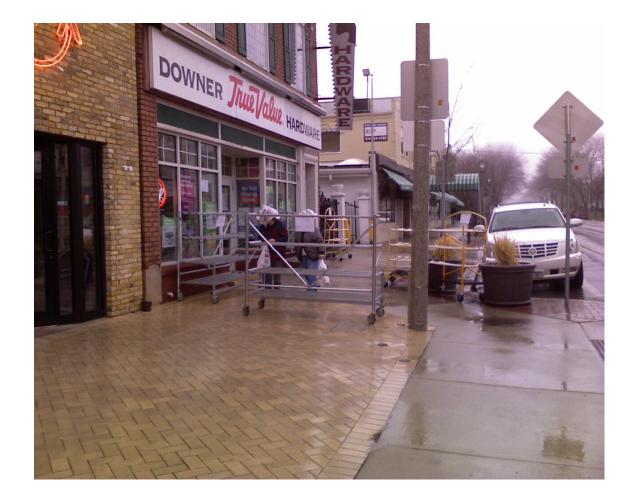

CCF 1004482629 North Downer Avenue4-26-2011Looking north at west sidewalk area of Downer Avenue.

CCF 1004482629 North Downer Avenue4-26-2011Looking northwest at merchandise racks. It should be noted that the concretesidewalk jogs around the light pole at this location.