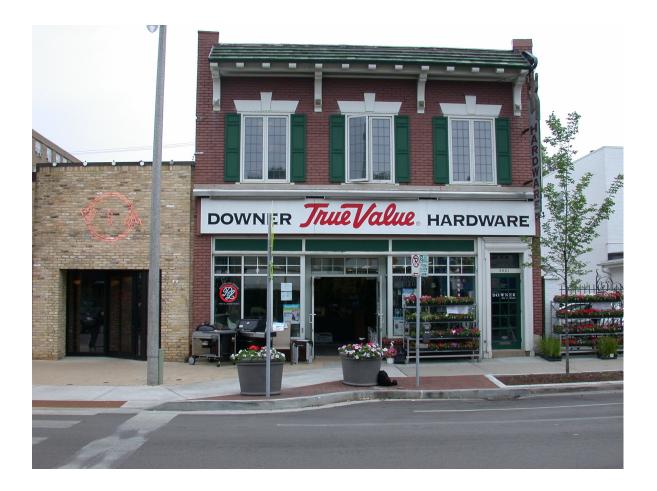

CCF 1004482629 North Downer Avenue4-26-2011Looking south at merchandise racks. It should be noted that the concrete sidewalkjogs around the light pole at this location.

CCF 1004482629 North Downer AvenueSummer 2010Looking west at sidewalk area in front of subject premises. It should be noted that<br/>the concrete sidewalk jogs around the light pole and onto a curb pushout at this<br/>location.