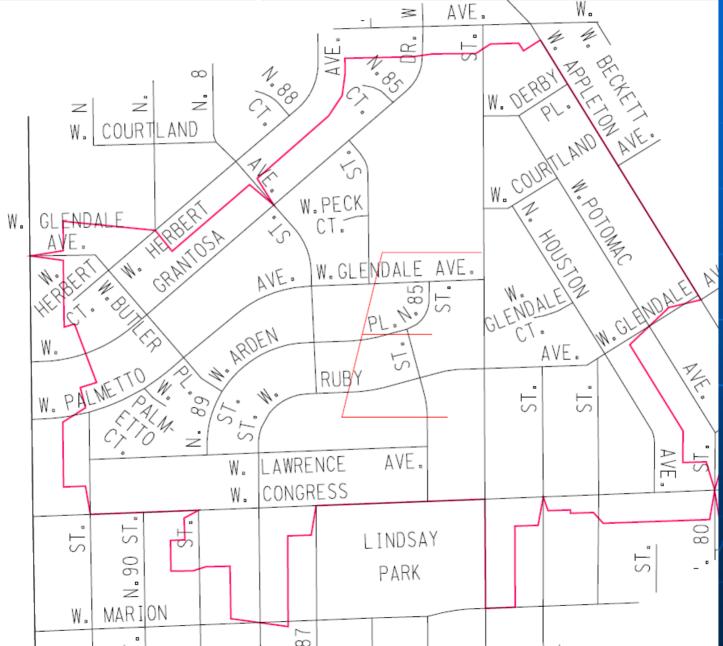

# City of Milwaukee Department of Public Works



#### DNR Stipulated Areas and Noncompliant Tributaries

City of Milwaukee

#### Citywide DNR Stipulations and Non-Compliant - North Side



#### Citywide DNR Stipulations and Non-Compliant – South Side



### **DNR Stipulated Areas**

7 Systems were selected based on flow monitoring and modeling data

 All systems exhibiting high levels of Inflow and Infiltration (I/I) were selected

#### **DNR Stipulated Area - A**



### **DNR Stipulated Area - B**







#### **DNR Stipulated Area - E**



### **DNR Stipulated Area - F**



#### **DNR Stipulated Area - G**



#### Work performed related to DOJ Stipulation

- All work in the 7 critical areas as stipulated by the DNR was bid out between 2007 and 2010
- Total work performed for all area:
  - \$13,421,000 for sewer rehabilitations
  - \$ 9,206,000 for sanitary manhole rehabilitation
  - \$ 1,150,000 for dye water flooding
  - \$ 615,000 for sanitary manhole inspection
- The total cost for the work performed is \$24,392,000

# **MMSD Noncompliant Metersheds**

 MMSD has selected 15 metersheds that are non-compliant in the City of Milwaukee

These areas were determined by comparing the peak hourly flow monitoring data with design data

| MMSD'S Non-compliant<br>Sewersheds |                |                                 | Peak