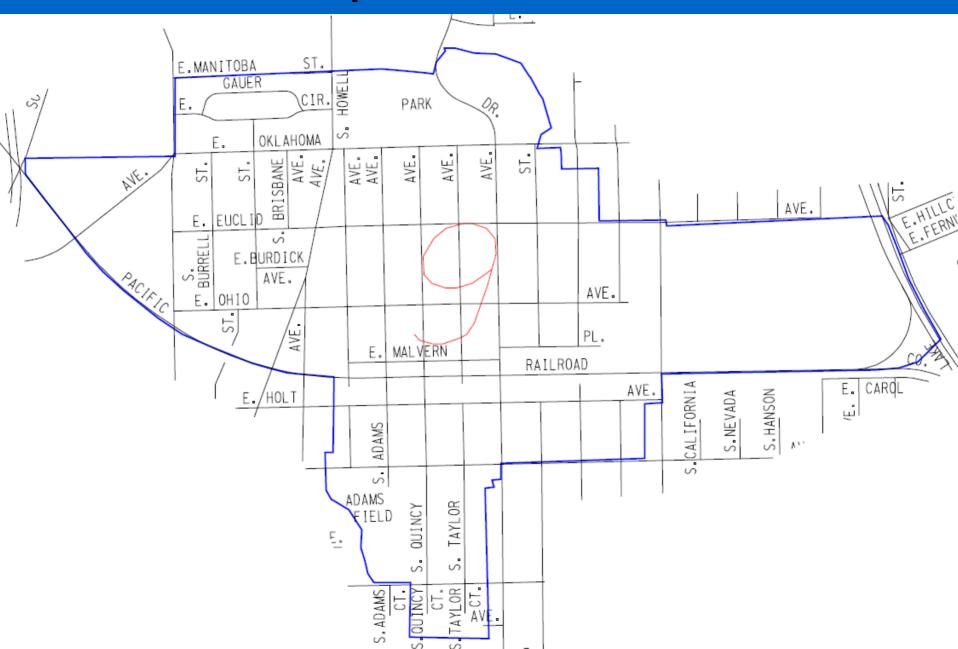

| 49.5                            | 62,800                                                                                                 | 22,000 |
| 13                                 | MS0114         | 347.2                           | 21,800                                                                                                 | 21,000 |
| 14                                 | MS0305         | 581.9                           | 16,800                                                                                                 | 15,500 |
| 15                                 | MS0420         | 111.4                           | 39,300                                                                                                 | 22,000 |

City of Milwaukee























City of Milwaukee









#### **MMSD'S Non-compliant Sewersheds**

 Currently sewer rehabilitation work has been completed in area numbers 7 and 8

 Studies and investigation are ongoing to determine what rehabilitation methods are necessary for each area to address MMSD's concerns

City of Milwaukee City Of Milwaukee