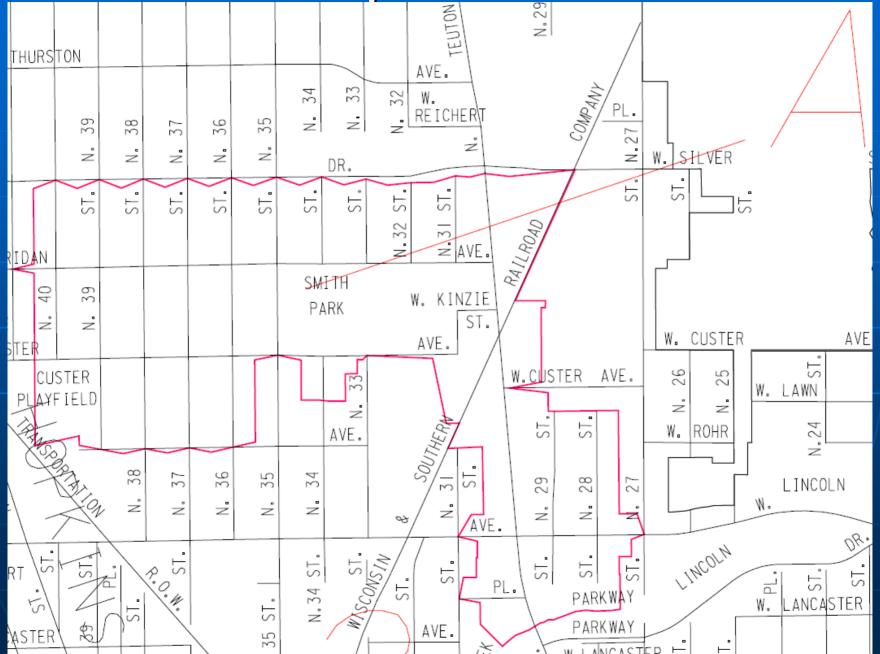

# City of Milwaukee Department of Public Works



#### DNR Stipulated Areas and Noncompliant Tributaries

City of Milwaukee

#### Citywide DNR Stipulations and Non-Compliant - North Side



#### Citywide DNR Stipulations and Non-Compliant – South Side



### **DNR Stipulated Areas**

7 Systems were selected based on flow monitoring and modeling data

 All systems exhibiting high levels of Inflow and Infiltration (I/I) were selected

#### **DNR Stipulated Area - A**



### **DNR Stipulated Area - B**







#### **DNR Stipulated Area - E**



### **DNR Stipulated Area - F**



#### **DNR Stipulated Area - G**



#### Work performed related to DOJ Stipulation

- All work in the 7 critical areas as stipulated by the DNR was bid out between 2007 and 2010
- Total work performed for all area:
  - \$13,421,000 for sewer rehabilitations
  - \$ 9,206,000 for sanitary manhole rehabilitation
  - \$ 1,150,000 for dye water flooding
  - \$ 615,000 for sanitary manhole inspection
- The total cost for the work performed is \$24,392,000

# **MMSD Noncompliant Metersheds**

 MMSD has selected 15 metersheds that are non-compliant in the City of Milwaukee

These areas were determined by comparing the peak hourly flow monitoring data with design data

| MMSD'S Non-compli