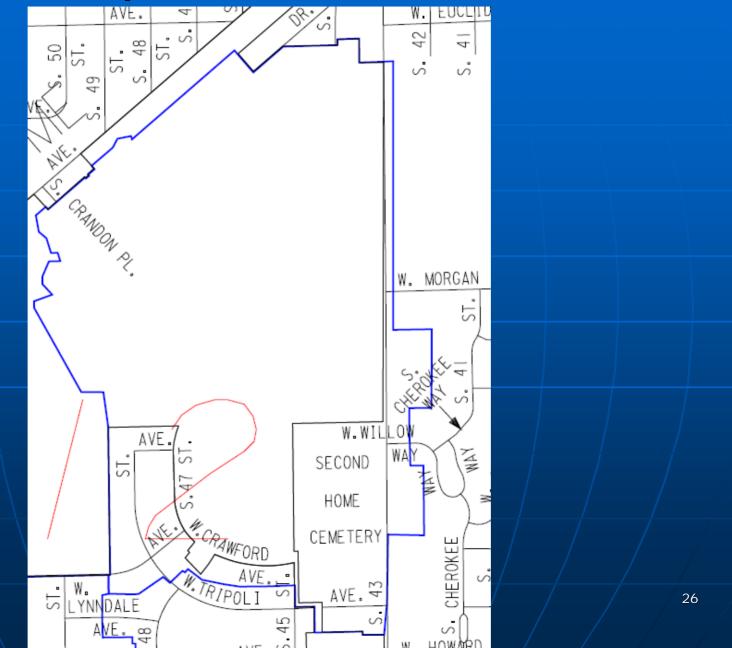

| 62,800                                                                                                 | 22,000 |
| 13                                 | MS0114         | 347.2                           | 21,800                                                                                                 | 21,000 |
| 14                                 | MS0305         | 581.9                           | 16,800                                                                                                 | 15,500 |
| 15                                 | MS0420         | 111.4                           | 39,300                                                                                                 | 22,000 |

City of Milwaukee























City of Milwaukee









#### **MMSD'S Non-compliant Sewersheds**

 Currently sewer rehabilitation work has been completed in area numbers 7 and 8

 Studies and investigation are ongoing to determine what rehabilitation methods are necessary for each area to address MMSD's concerns

City of Milwaukee City Of Milwaukee