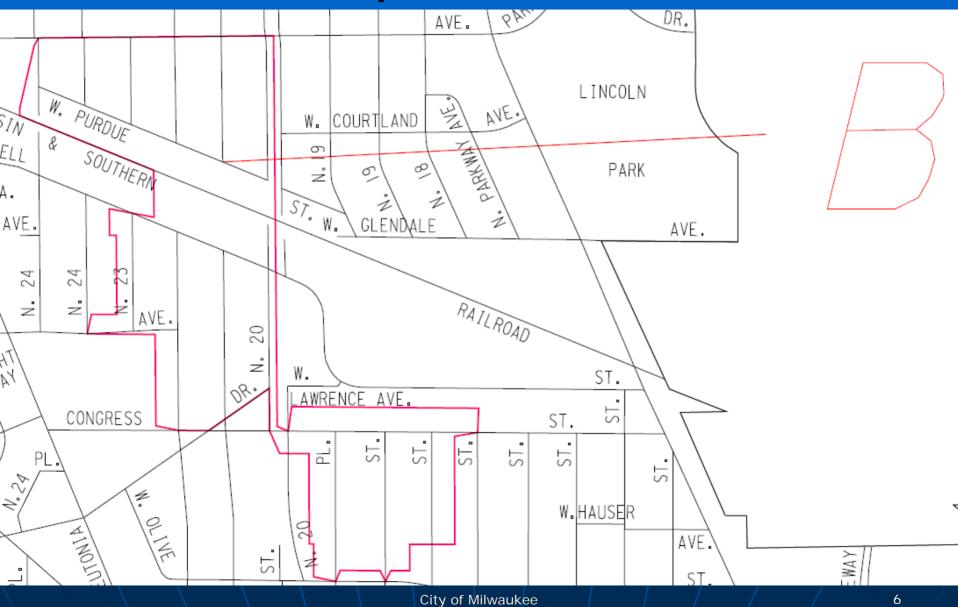

# City of Milwaukee Department of Public Works



#### DNR Stipulated Areas and Noncompliant Tributaries

City of Milwaukee

#### Citywide DNR Stipulations and Non-Compliant - North Side



#### Citywide DNR Stipulations and Non-Compliant – South Side



### **DNR Stipulated Areas**

7 Systems were selected based on flow monitoring and modeling data

 All systems exhibiting high levels of Inflow and Infiltration (I/I) were selected

#### **DNR Stipulated Area - A**



### **DNR Stipulated Area - B**







#### **DNR Stipulated Area - E**



### **DNR Stipulated Area - F**



#### **DNR Stipulated Area - G**



#### Work performed related to DOJ Stipulation

- All work in the 7 critical areas as stipulated by the DNR was bid out between 2007 and 2010
- Total work performed for all area:
  - \$13,421,000 for sewer rehabilitations
  - \$ 9,206,000 for sanitary manhole rehabilitation
  - \$ 1,150,000 for dye water flooding
  - \$ 615,000 for sanitary manhole inspection
- The total cost for the work performed is \$24,392,000

# **MMSD Noncompliant Metersheds**

 MMSD has selected 15 metersheds that are non-compliant in the City of Milwaukee

These areas were determined by comparing the peak hourly flow monitoring data with design data

| MMSD'S Non-compliant<br>Sewersheds |