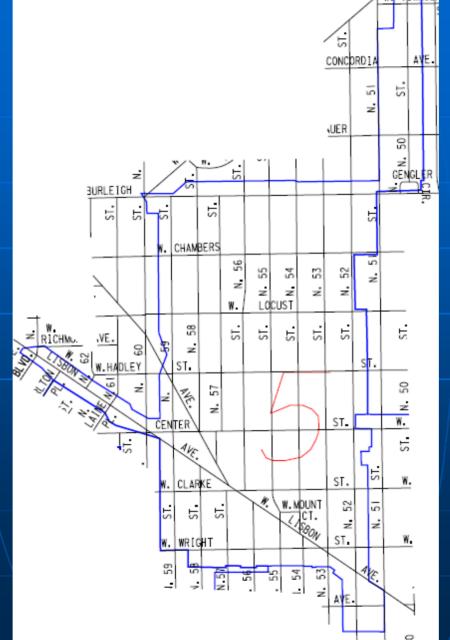

#### Citywide DNR Stipulations and Non-Compliant – South Side

### **DNR Stipulated Areas**

7 Systems were selected based on flow monitoring and modeling data

 All systems exhibiting high levels of Inflow and Infiltration (I/I) were selected