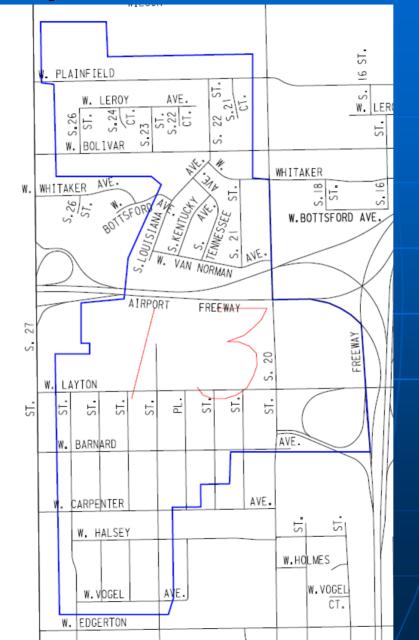

| 62,800                                                                                                 | 22,000 |
| 13                                 | MS0114         | 347.2                           | 21,800                                                                                                 | 21,000 |
| 14                                 | MS0305         | 581.9                           | 16,800                                                                                                 | 15,500 |
| 15                                 | MS0420         | 111.4                           | 39,300                                                                                                 | 22,000 |

City of Milwaukee























City of Milwaukee









#### **MMSD'S Non-compliant Sewersheds**

 Currently sewer rehabilitation work has been completed in area numbers 7 and 8

 Studies and investigation are ongoing to determine what rehabilitation methods are necessary for each area to address MMSD's concerns

City of Milwaukee City Of Milwaukee