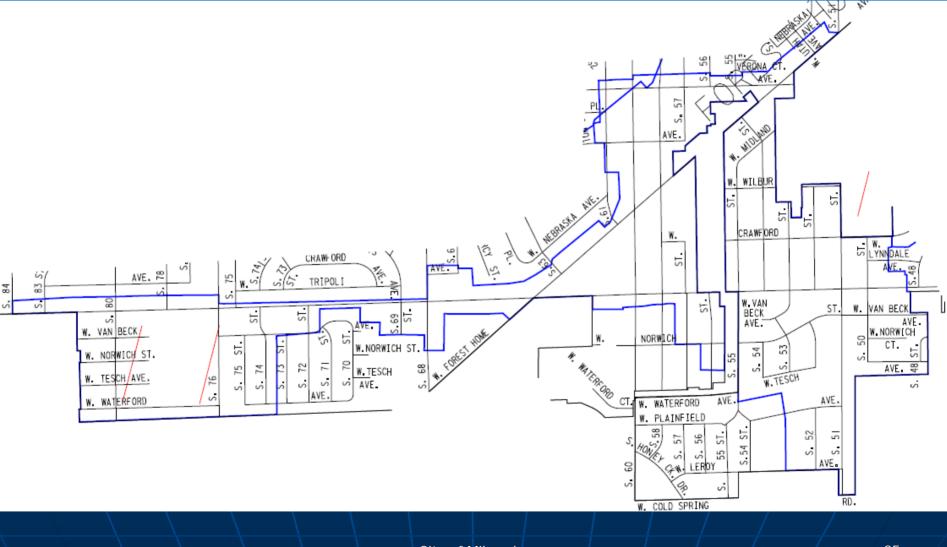

49.5                            | 62,800                                                                                                 | 22,000 |
| 13                                 | MS0114         | 347.2                           | 21,800                                                                                                 | 21,000 |
| 14                                 | MS0305         | 581.9                           | 16,800                                                                                                 | 15,500 |
| 15                                 | MS0420         | 111.4                           | 39,300                                                                                                 | 22,000 |

City of Milwaukee























City of Milwaukee









#### **MMSD'S Non-compliant Sewersheds**

 Currently sewer rehabilitation work has been completed in area numbers 7 and 8

 Studies and investigation are ongoing to determine what rehabilitation methods are necessary for each area to address MMSD's concerns

City of Milwaukee City Of Milwaukee