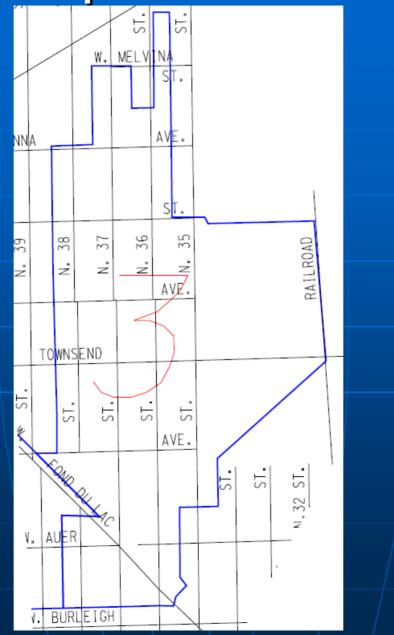

#### Citywide DNR Stipulations and Non-Compliant - North Side

### **DNR Stipulated Areas**

7 Systems were selected based on flow monitoring and modeling data

 All systems exhibiting high levels of Inflow and Infiltration (I/I) were selected