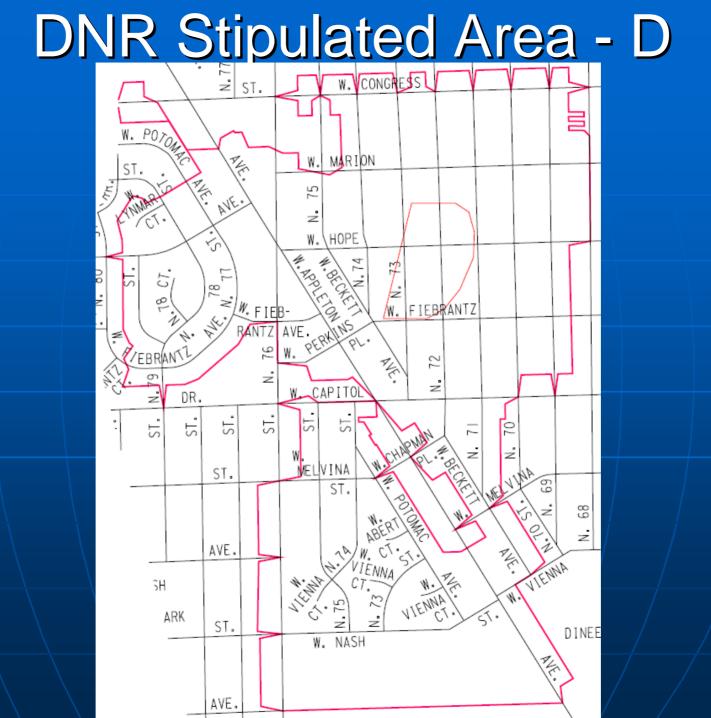

# City of Milwaukee Department of Public Works



#### DNR Stipulated Areas and Noncompliant Tributaries

City of Milwaukee

#### Citywide DNR Stipulations and Non-Compliant - North Side



#### Citywide DNR Stipulations and Non-Compliant – South Side



### **DNR Stipulated Areas**

7 Systems were selected based on flow monitoring and modeling data

 All systems exhibiting high levels of Inflow and Infiltration (I/I) were selected

#### **DNR Stipulated Area - A**



### **DNR Stipulated Area - B**







#### **DNR Stipulated Area - E**



### **DNR Stipulated Area - F**



#### **DNR Stipulated Area - G**



#### Work performed related to DOJ Stipulation

- All work in the 7 critical areas as stipulated by the DNR was bid out between 2007 and 2010
- Total work performed for all area:
  - \$13,421,000 for sewer rehabilitations
  - \$ 9,206,000 for sanitary manhole rehabilitation
  - \$ 1,150,000 for dye water flooding
  - \$ 615,000 for sanitary manhole inspection
- The total cost for the work performed is \$24,392,000

# **MMSD Noncompliant Metersheds**

 MMSD has selected 15 metersheds that are non-compliant in the City of Milwaukee

These areas were determined by comparing the peak hourly flow monitoring data with design data

| MMSD'S Non-compliant<br>Sewersheds |                |