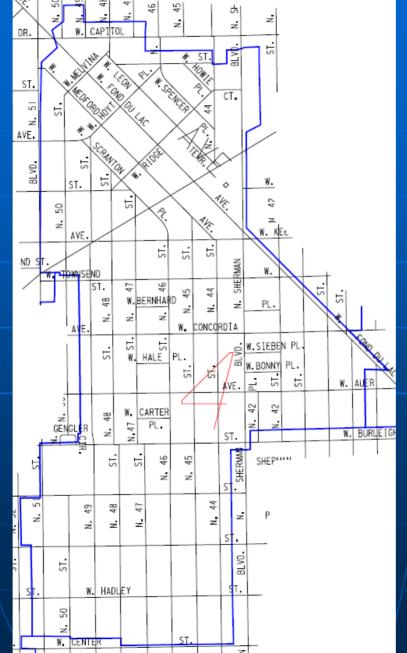

#### Citywide DNR Stipulations and Non-Compliant - North Side

### **DNR Stipulated Areas**

7 Systems were selected based on flow monitoring and modeling data

 All systems exhibiting high levels of Inflow and Infiltration (I/I) were selected