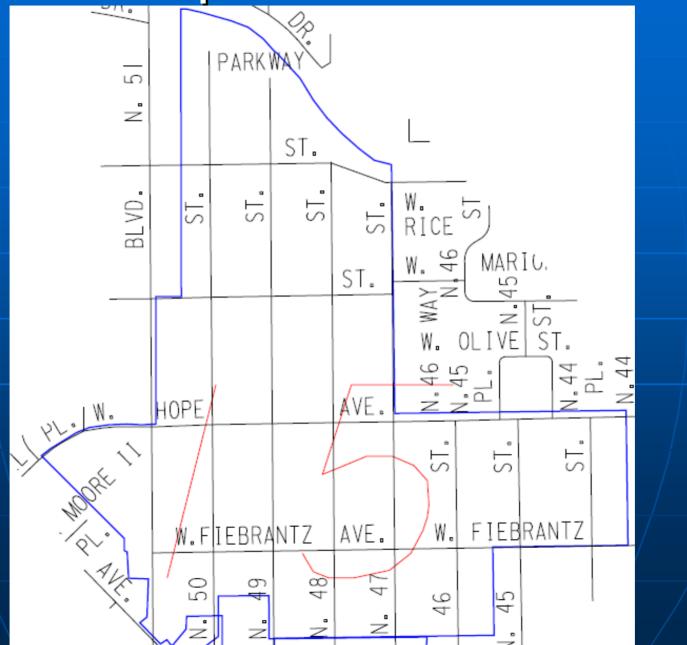

| 62,800                                                                                                 | 22,000 |
| 13                                 | MS0114         | 347.2                           | 21,800                                                                                                 | 21,000 |
| 14                                 | MS0305         | 581.9                           | 16,800                                                                                                 | 15,500 |
| 15                                 | MS0420         | 111.4                           | 39,300                                                                                                 | 22,000 |

City of Milwaukee























City of Milwaukee









#### **MMSD'S Non-compliant Sewersheds**

 Currently sewer rehabilitation work has been completed in area numbers 7 and 8

 Studies and investigation are ongoing to determine what rehabilitation methods are necessary for each area to address MMSD's concerns

City of Milwaukee City Of Milwaukee