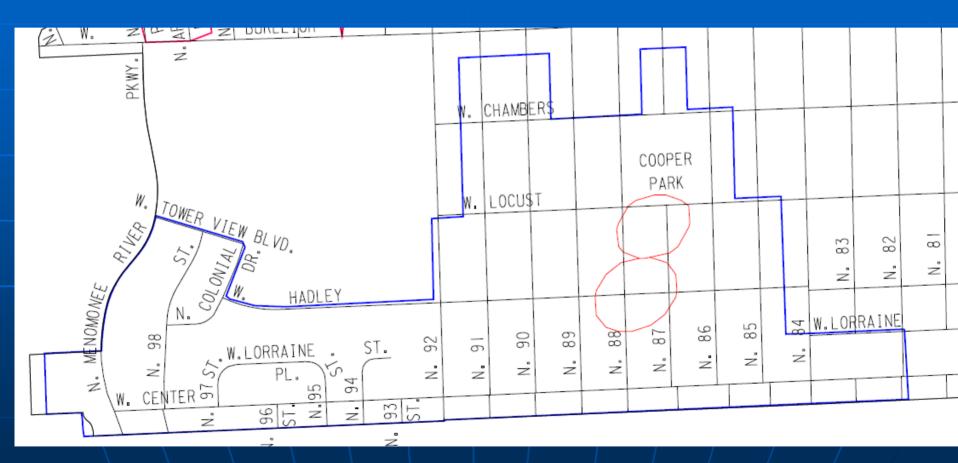

| 49.5                            | 62,800                                                                                                 | 22,000 |
| 13                                 | MS0114         | 347.2                           | 21,800                                                                                                 | 21,000 |
| 14                                 | MS0305         | 581.9                           | 16,800                                                                                                 | 15,500 |
| 15                                 | MS0420         | 111.4                           | 39,300                                                                                                 | 22,000 |

City of Milwaukee























City of Milwaukee









#### **MMSD'S Non-compliant Sewersheds**

 Currently sewer rehabilitation work has been completed in area numbers 7 and 8

 Studies and investigation are ongoing to determine what rehabilitation methods are necessary for each area to address MMSD's concerns

City of Milwaukee City Of Milwaukee