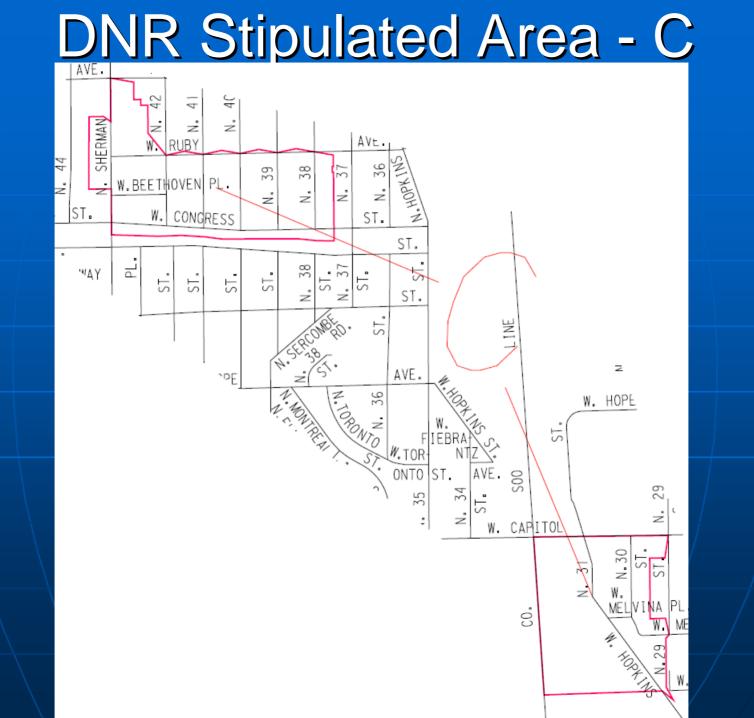

# City of Milwaukee Department of Public Works



#### DNR Stipulated Areas and Noncompliant Tributaries

City of Milwaukee

#### Citywide DNR Stipulations and Non-Compliant - North Side



#### Citywide DNR Stipulations and Non-Compliant – South Side



### **DNR Stipulated Areas**

7 Systems were selected based on flow monitoring and modeling data

 All systems exhibiting high levels of Inflow and Infiltration (I/I) were selected

#### **DNR Stipulated Area - A**



### **DNR Stipulated Area - B**







#### **DNR Stipulated Area - E**



### **DNR Stipulated Area - F**



#### **DNR Stipulated Area - G**



#### Work performed related to DOJ Stipulation

- All work in the 7 critical areas as stipulated by the DNR was bid out between 2007 and 2010
- Total work performed for all area:
  - \$13,421,000 for sewer rehabilitations
  - \$ 9,206,000 for sanitary manhole rehabilitation
  - \$ 1,150,000 for dye water flooding
  - \$ 615,000 for sanitary manhole inspection
- The total cost for the work performed is \$24,392,000

# **MMSD Noncompliant Metersheds**

 MMSD has selected 15 metersheds that are non-compliant in the City of Milwaukee

These areas were determined by comparing the peak hourly flow monitoring data with design data

| MMSD'S Non-compliant<br>Sewersheds |                |