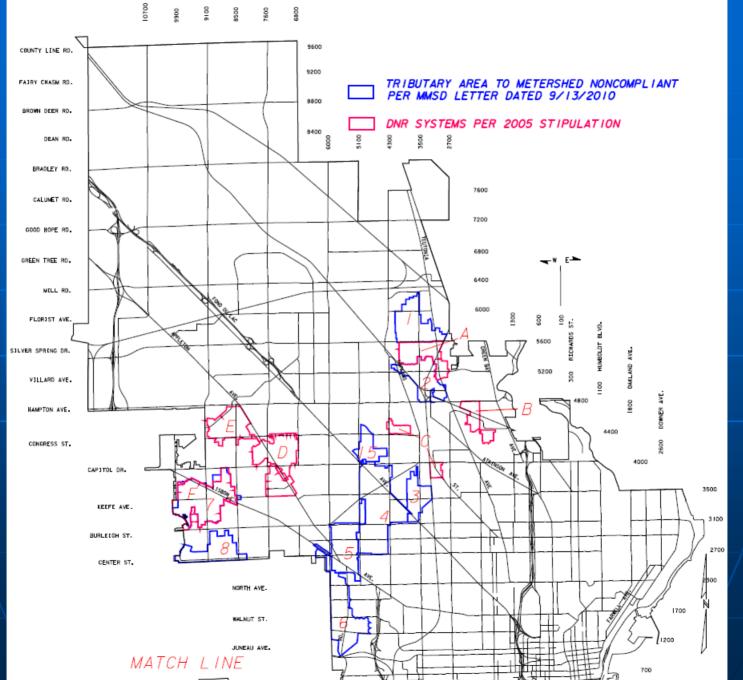

#### Citywide DNR Stipulations and Non-Compliant - North Side

### **DNR Stipulated Areas**

7 Systems were selected based on flow monitoring and modeling data

 All systems exhibiting high levels of Inflow and Infiltration (I/I) were selected

# **MMSD Noncompliant Metersheds**

 MMSD has selected 15 metersheds that are non-compliant in the City of Milwaukee

These areas were determined by comparing the peak hourly flow monitoring data with design data