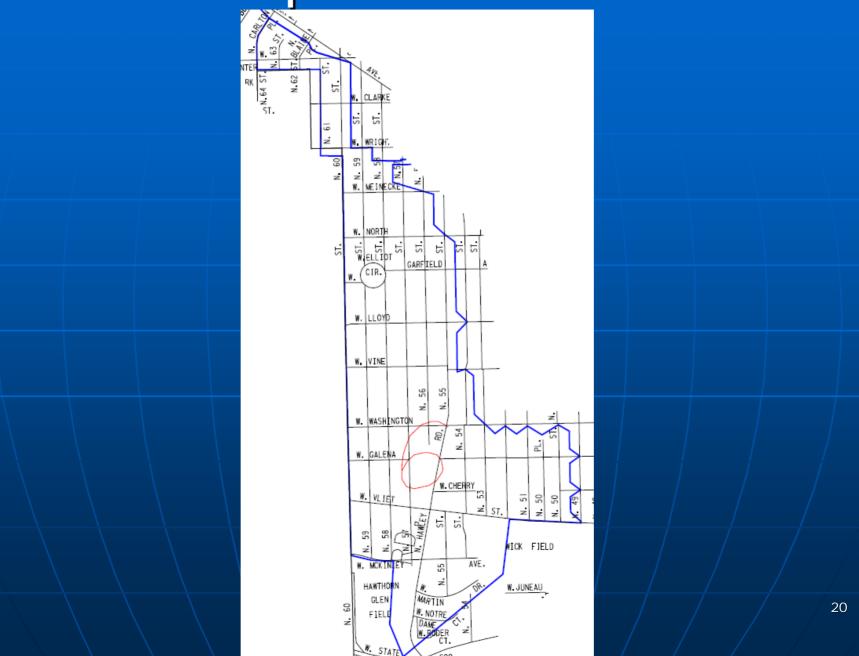

#### Citywide DNR Stipulations and Non-Compliant – South Side

### **DNR Stipulated Areas**

7 Systems were selected based on flow monitoring and modeling data

 All systems exhibiting high levels of Inflow and Infiltration (I/I) were selected