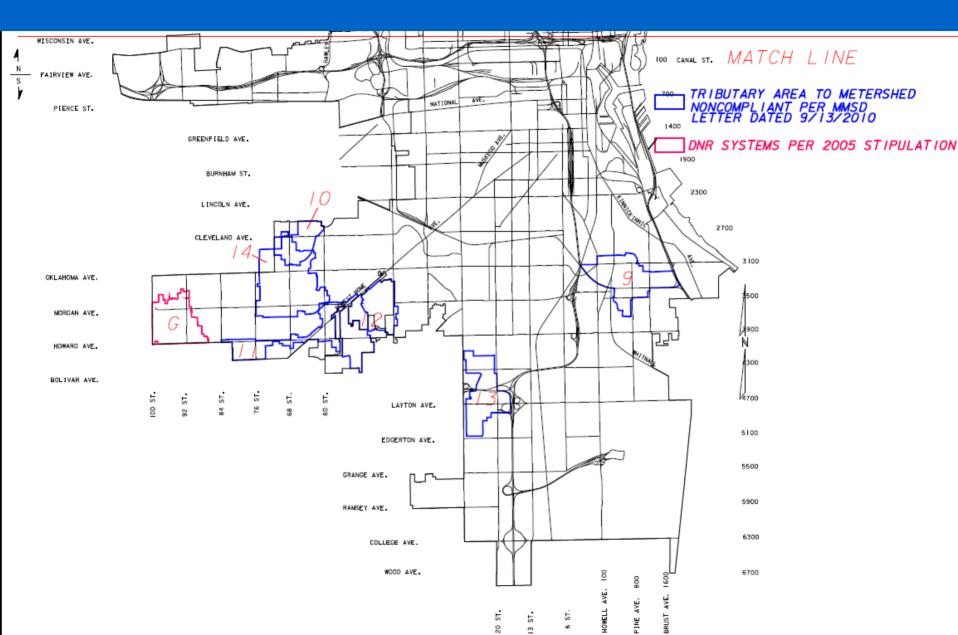

#### Citywide DNR Stipulations and Non-Compliant – South Side

### **DNR Stipulated Areas**

7 Systems were selected based on flow monitoring and modeling data

 All systems exhibiting high levels of Inflow and Infiltration (I/I) were selected

# **MMSD Noncompliant Metersheds**

 MMSD has selected 15 metersheds that are non-compliant in the City of Milwaukee

These areas were determined by comparing the peak hourly flow monitoring data with design data