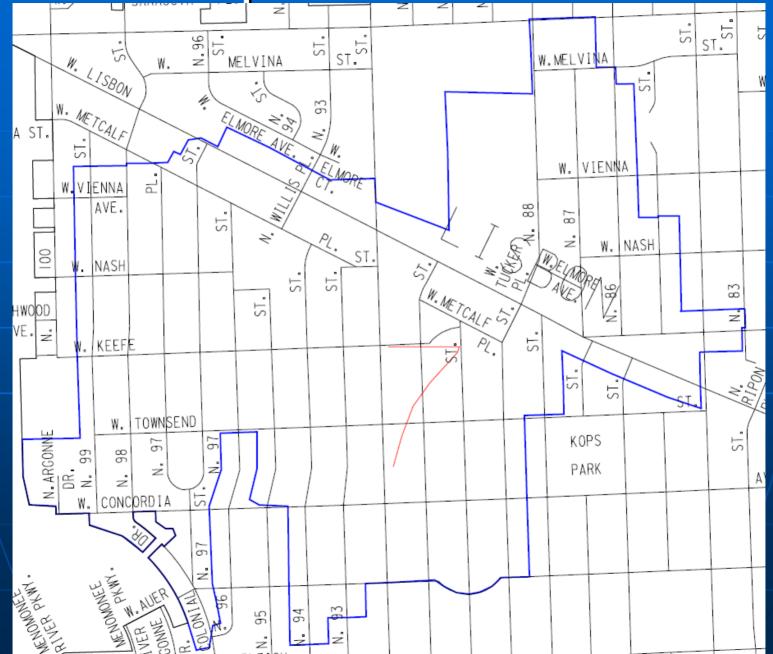

| 49.5                            | 62,800                                                                                                 | 22,000 |
| 13                                 | MS0114         | 347.2                           | 21,800                                                                                                 | 21,000 |
| 14                                 | MS0305         | 581.9                           | 16,800                                                                                                 | 15,500 |
| 15                                 | MS0420         | 111.4                           | 39,300                                                                                                 | 22,000 |

City of Milwaukee























City of Milwaukee









#### **MMSD'S Non-compliant Sewersheds**

 Currently sewer rehabilitation work has been completed in area numbers 7 and 8

 Studies and investigation are ongoing to determine what rehabilitation methods are necessary for each area to address MMSD's concerns

City of Milwaukee City Of Milwaukee