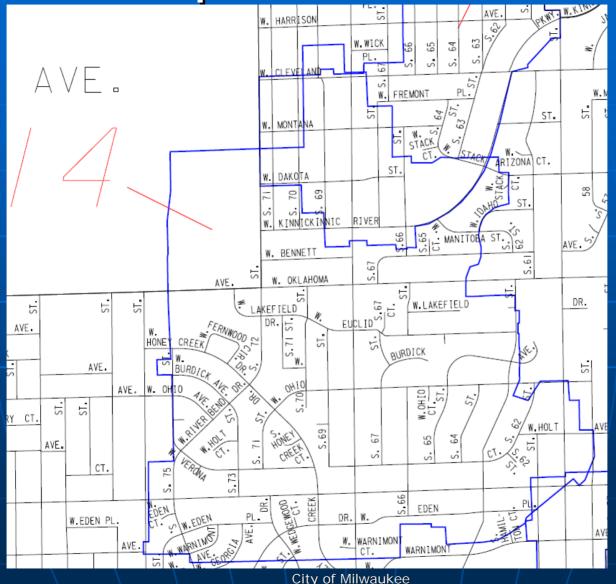

| 62,800                                                                                                 | 22,000 |
| 13                                 | MS0114         | 347.2                           | 21,800                                                                                                 | 21,000 |
| 14                                 | MS0305         | 581.9                           | 16,800                                                                                                 | 15,500 |
| 15                                 | MS0420         | 111.4                           | 39,300                                                                                                 | 22,000 |

City of Milwaukee























City of Milwaukee









#### **MMSD'S Non-compliant Sewersheds**

 Currently sewer rehabilitation work has been completed in area numbers 7 and 8

 Studies and investigation are ongoing to determine what rehabilitation methods are necessary for each area to address MMSD's concerns

City of Milwaukee City Of Milwaukee