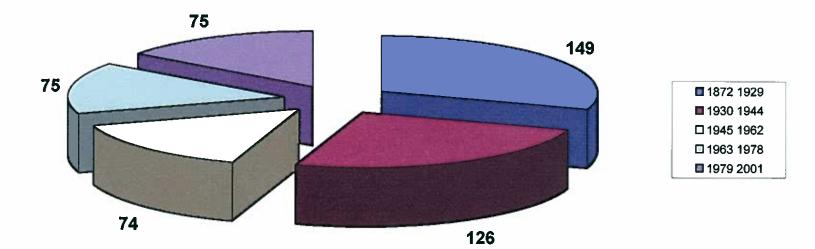

### City Of Milwaukee Bridges 2/27/2008

Sufficiency No. 12/2008

| <u>Name</u><br><u>Milwaukee River</u>                       | <u>&gt;80</u><br><u>1</u> | <u>8050</u><br><u>12</u> | <u>&lt;50</u><br><u>3</u> | <u>Rated</u><br><u>16</u> | <u>Unrated</u>      | <u>TOTAL</u><br><u>18</u>    |
|-------------------------------------------------------------|---------------------------|--------------------------|---------------------------|---------------------------|---------------------|------------------------------|
| Kinnickinnic River                                          | <u>13</u>                 | <u>16</u>                | <u>3</u>                  | <u>32</u>                 | <u>5</u>            | <u>37</u>                    |
| Menomonee River                                             | <u>16</u>                 | <u>8</u>                 | <u>1</u>                  | <u>25</u>                 | <u>1</u>            | <u>26</u>                    |
| Little Menomonee River                                      | <u>5</u>                  | <u>3</u>                 | 1                         | <u>9</u>                  | 1                   | <u>10</u>                    |
| Lincoln Creek                                               | <u>9</u>                  | <u>12</u>                | <u>0</u>                  | <u>21</u>                 | <u>0</u>            | <u>21</u>                    |
| Honey Creek                                                 | <u>3</u>                  | <u>4</u>                 | <u>0</u>                  | <u>7</u>                  | <u>1</u>            | <u>8</u>                     |
| Oak Creek                                                   | <u>0</u>                  | <u>1</u>                 | <u>0</u>                  | <u>1</u>                  | <u>1</u>            | <u>2</u>                     |
| Union Pacific Railroad                                      | <u>2</u>                  | <u>14</u>                | <u>0</u>                  | <u>16</u>                 | <u>5</u>            | <u>21</u>                    |
| Canadian Pacific Railroad                                   | <u>8</u>                  | <u>5</u>                 | <u>2</u>                  | <u>15</u>                 | <u>1</u>            | <u>16</u>                    |
| Pedestrian                                                  | <u>0</u>                  | <u>0</u>                 | <u>0</u>                  | <u>0</u>                  | <u>11</u>           | <u>11</u>                    |
| Miscellaneous                                               | <u>3</u>                  | <u>0</u>                 | <u>2</u>                  | <u>5</u>                  | <u>2</u>            | 7                            |
| <u>Total</u><br><u>%</u><br>Total of rated bridge's W/SR>50 | <u>60</u><br>40.82%       | <u>75</u><br>51.02%      | <u>12</u><br><u>8.16%</u> | <u>147</u><br>91.84%      | <u>30</u><br>16.95% | <u>177</u><br><u>100.00%</u> |