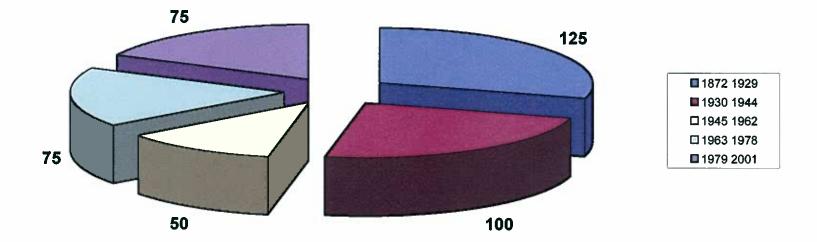

### City Of Milwaukee Bridges 2/27/2008

Sufficiency No. 12/2008

| <u>Name</u><br><u>Milwaukee River</u>                       | <u>&gt;80</u><br><u>1</u> | <u>8050</u><br><u>12</u> | <u>&lt;50</u><br><u>3</u> | <u>Rated</u><br><u>16</u> | <u>Unrated</u>      | <u>TOTAL</u><br><u>18</u>    |
|-------------------------------------------------------------|---------------------------|--------------------------|---------------------------|---------------------------|---------------------|------------------------------|
| Kinnickinnic River                                          | <u>13</u>                 | <u>16</u>                | <u>3</u>                  | <u>32</u>                 | <u>5</u>            | <u>37</u>                    |
| Menomonee River                                             | <u>16</u>                 | <u>8</u>                 | <u>1</u>                  | <u>25</u>                 | <u>1</u>            | <u>26</u>                    |
| Little Menomonee River                                      | <u>5</u>                  | <u>3</u>                 | 1                         | <u>9</u>                  | 1                   | <u>10</u>                    |
| Lincoln Creek                                               | <u>9</u>                  | <u>12</u>                | <u>0</u>                  | <u>21</u>                 | <u>0</u>            | <u>21</u>                    |
| Honey Creek                                                 | <u>3</u>                  | <u>4</u>                 | <u>0</u>                  | <u>7</u>                  | <u>1</u>            | <u>8</u>                     |
| Oak Creek                                                   | <u>0</u>                  | <u>1</u>                 | <u>0</u>                  | <u>1</u>                  | <u>1</u>            | <u>2</u>                     |
| Union Pacific Railroad                                      | <u>2</u>                  | <u>14</u>                | <u>0</u>                  | <u>16</u>                 | <u>5</u>            | <u>21</u>                    |
| Canadian Pacific Railroad                                   | <u>8</u>                  | <u>5</u>                 | <u>2</u>                  | <u>15</u>                 | <u>1</u>            | <u>16</u>                    |
| Pedestrian                                                  | <u>0</u>                  | <u>0</u>                 | <u>0</u>                  | <u>0</u>                  | <u>11</u>           | <u>11</u>                    |
| Miscellaneous                                               | <u>3</u>                  | <u>0</u>                 | <u>2</u>                  | <u>5</u>                  | <u>2</u>            | 7                            |
| <u>Total</u><br><u>%</u><br>Total of rated bridge's W/SR>50 | <u>60</u><br>40.82%       | <u>75</u><br>51.02%      | <u>12</u><br><u>8.16%</u> | <u>147</u><br>91.84%      | <u>30</u><br>16.95% | <u>177</u><br><u>100.00%</u> |