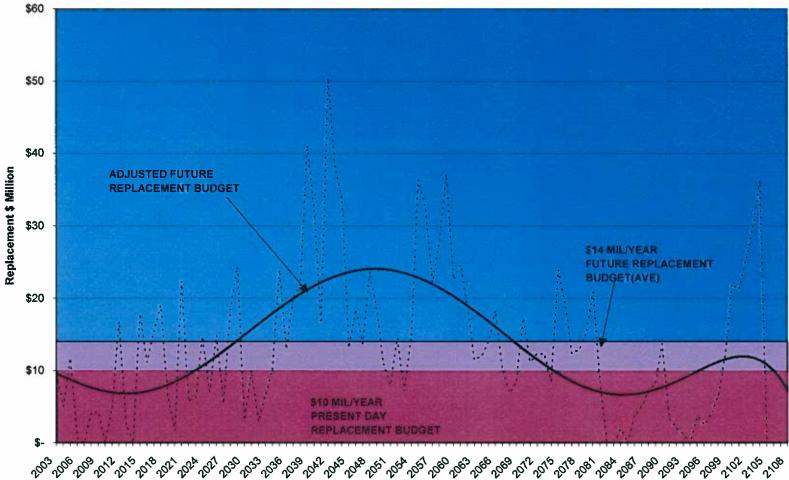

|
| 2010-2381         | S AUSTIN ST<br>E BOLIVAR AV          | E VAN NORMAN AV        |                           | 0.073                 | 8    | 1975              | 1363   | 581        | 1     | 1 2004<br>0 0 | 2009-2383             | \$299860                                            |
| 2010-2382         | W BOTTSFORD AV<br>S 27TH ST          | S 31ST ST              |                           | 0.071                 | 8    | 1965              | 1410   | 599        | 1     | 0 0           | 2009-2384             | \$310200                                            |



## (FIGURE 1) REPLACEMENT DOLLARS PER YEAR INSTALLED





## (FIGURE 2) FUTURE WATER MAIN REPLACEMENT DOLLARS





## (FIGURE 3) FUTURE WATER MAIN REPLACEMENT DOLLARS (BEST-FIT)





## (FIGURE 4) FUTURE WATER MAIN REPLACEMENT DOLLARS (AVERAGED)





 $\mathbf{x}$ 

(FIGURE 5) Initial Life Expectancy Assumptions





## (FIGURE 6) Adjusted Average Life Expectancy Assumptions



| $\left( \begin{array}{c} \end{array} \right)$ |  | C                                                                                                                                                                                   |
|-----------------------------------------------|--|-------------------------------------------------------------------------------------------------------------------------------------------------------------------------------------|
|                                               |  | CONTACTS<br>Steve Allbee, EPA, Project Director<br>"Gap Analysis"<br>Joe Ge