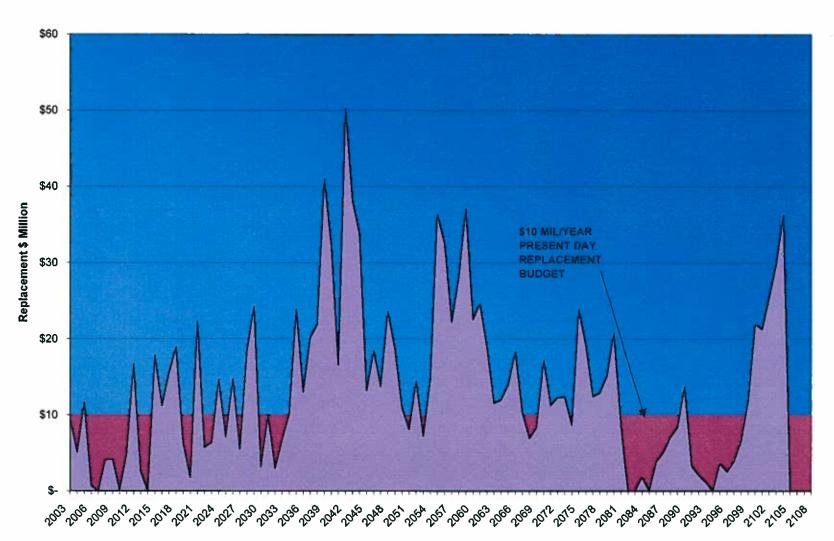

| 1     | 1 2004<br>0 0 | 2009-2382             | \$296120                                            |
| 2010-2381         | S AUSTIN ST<br>E BOLIVAR AV          | E VAN NORMAN AV        |                           | 0.073                 | 8    | 1975              | 1363   | 581        | 1     | 1 2004<br>0 0 | 2009-2383             | \$299860                                            |
| 2010-2382         | W BOTTSFORD AV<br>S 27TH ST          | S 31ST ST              |                           | 0.071                 | 8    | 1965              | 1410   | 599        | 1     | 0 0           | 2009-2384             | \$310200                                            |



## (FIGURE 1) REPLACEMENT DOLLARS PER YEAR INSTALLED





## (FIGURE 2) FUTURE WATER MAIN REPLACEMENT DOLLARS





## (FIGURE 3) FUTURE WATER MAIN REPLACEMENT DOLLARS (BEST-FIT)





## (FIGURE 4) FUTURE WATER MAIN REPLACEMENT DOLLARS (AVERAGED)





 $\mathbf{x}$ 

(FIGURE 5) Initial Life Expectancy Assumptions





## (FIGURE 6) Adjusted Average Life Expectancy Assumptions



| $\left( \begin{array}{c} \end{array} \right)$ |  | C                                                                                                                                                                                   |
|-----------------------------------------------|--|-------------------------------------------------------------------------------------------------------------------------------------------------------------------------------------|
|                                               |  | CONTACT