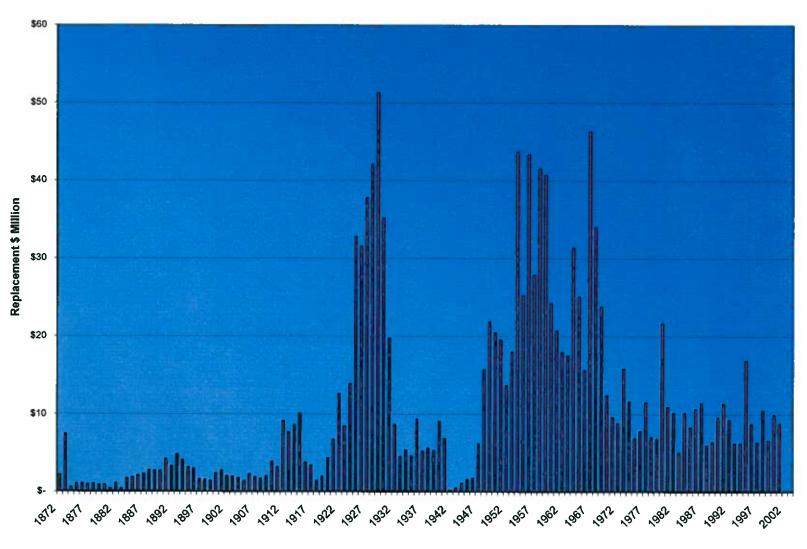

| 8    | 1951              | 1346   | 211        | 1     | 1 2004<br>0 0 | 2009-2382             | \$296120                                            |
| 2010-2381         | S AUSTIN ST<br>E BOLIVAR AV          | E VAN NORMAN AV        |                           | 0.073                 | 8    | 1975              | 1363   | 581        | 1     | 1 2004<br>0 0 | 2009-2383             | \$299860                                            |
| 2010-2382         | W BOTTSFORD AV<br>S 27TH ST          | S 31ST ST              |                           | 0.071                 | 8    | 1965              | 1410   | 599        | 1     | 0 0           | 2009-2384             | \$310200                                            |



## (FIGURE 1) REPLACEMENT DOLLARS PER YEAR INSTALLED





## (FIGURE 2) FUTURE WATER MAIN REPLACEMENT DOLLARS





## (FIGURE 3) FUTURE WATER MAIN REPLACEMENT DOLLARS (BEST-FIT)





## (FIGURE 4) FUTURE WATER MAIN REPLACEMENT DOLLARS (AVERAGED)





 $\mathbf{x}$ 

(FIGURE 5) Initial Life Expectancy Assumptions





## (FIGURE 6) Adjusted Average Life Expectancy Assumptions



| $\left( \begin{array}{c} \end{array} \right)$ |  | C                                                                                                                                                                                   |
|-----------------------------------------------|--|-------------------------------------------------------------------------------------------------------------------------------------------------------------------------------------|
|