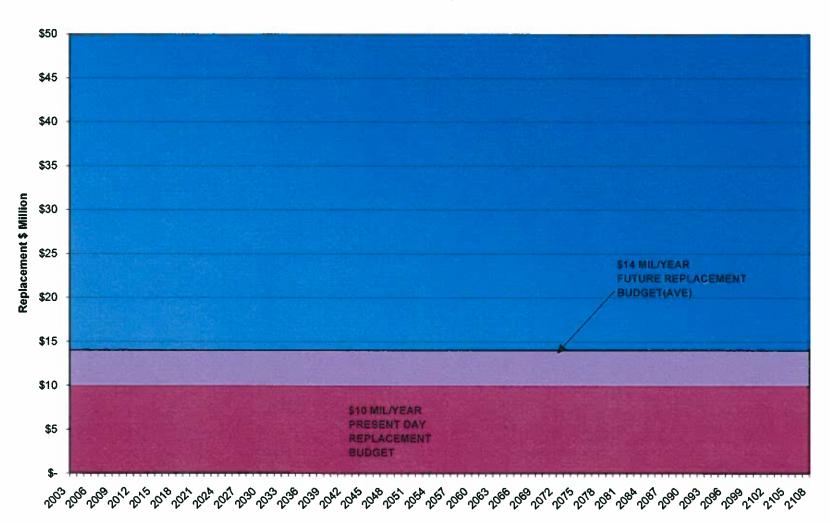

IN ST<br>E BOLIVAR AV          | E VAN NORMAN AV        |                           | 0.073                 | 8    | 1975              | 1363   | 581        | 1     | 1 2004<br>0 0 | 2009-2383             | \$299860                                            |
| 2010-2382         | W BOTTSFORD AV<br>S 27TH ST          | S 31ST ST              |                           | 0.071                 | 8    | 1965              | 1410   | 599        | 1     | 0 0           | 2009-2384             | \$310200                                            |



## (FIGURE 1) REPLACEMENT DOLLARS PER YEAR INSTALLED





## (FIGURE 2) FUTURE WATER MAIN REPLACEMENT DOLLARS





## (FIGURE 3) FUTURE WATER MAIN REPLACEMENT DOLLARS (BEST-FIT)





## (FIGURE 4) FUTURE WATER MAIN REPLACEMENT DOLLARS (AVERAGED)





 $\mathbf{x}$ 

(FIGURE 5) Initial Life Expectancy Assumptions





## (FIGURE 6) Adjusted Average Life Expectancy Assumptions



| $\left( \begin{array}{c} \end{array} \right)$ |  | C                                                                                                                                                                                   |
|-----------------------------------------------|--|-------------------------------------------------------------------------------------------------------------------------------------------------------------------------------------|
|                                               |  | CONTACTS<br>Steve Allbee, EPA, Project Director<br>"Gap Analysis"<br>Joe Gehin<br>Wausau Water Utility<br>Kevin Young<br>Australia Water<br>His