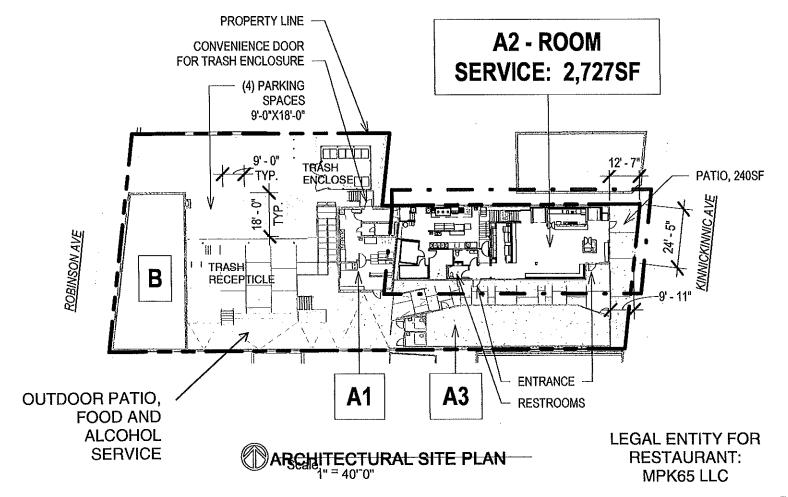

#### ADDITIONAL COMMENTS/RECOMMENDATIONS:

Premise will be an upscale Thai restaurant with a rear parking lot and upstairs patio. Location very clean and well lit with camera coverage.

2/20/24, 11:51 AM about:blank

### City Concentration Map for 2159 S Kinnickinnic Ave Unit A2

#### Area of Interest (AOI) Information

Area: 21,862,585.55 ft2

Feb 20 2024 9:53:12 Central Standard Time

#### Summary

| Name             | Count | Area(ft²) | Length(mi) |
|------------------|-------|-----------|------------|
| Alcohol Licenses | 36    | ,         |            |