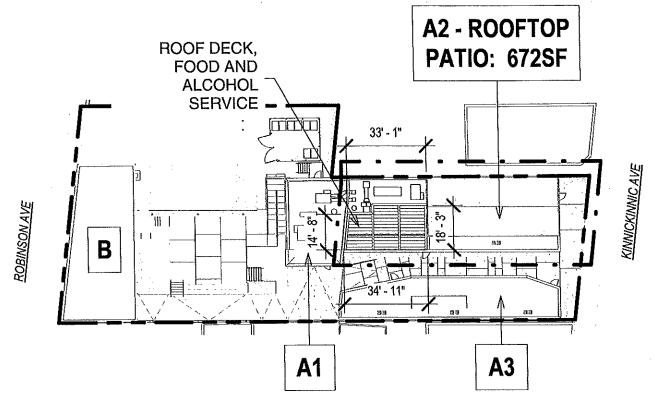

#### ADDITIONAL COMMENTS/RECOMMENDATIONS:

Premise will be an upscale Thai restaurant with a rear parking lot and upstairs patio. Location very clean and well lit with camera coverage.

2/20/24, 11:51 AM about:blank