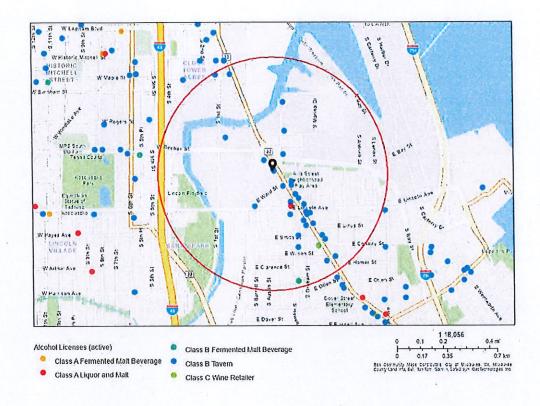

### City Concentration Map for 2159 S Kinnickinnic Ave Unit A2

#### Area of Interest (AOI) Information

Area: 21,862,585.55 ft2

Feb 20 2024 9:53:12 Central Standard Time

#### Summary

| Name             | Count | Area(ft²) | Length(mi) |
|------------------|-------|-----------|------------|
| Alcohol Licenses | 36    | ,         |            |

Establishments within a 0.5 miles radius centered on area of interest.