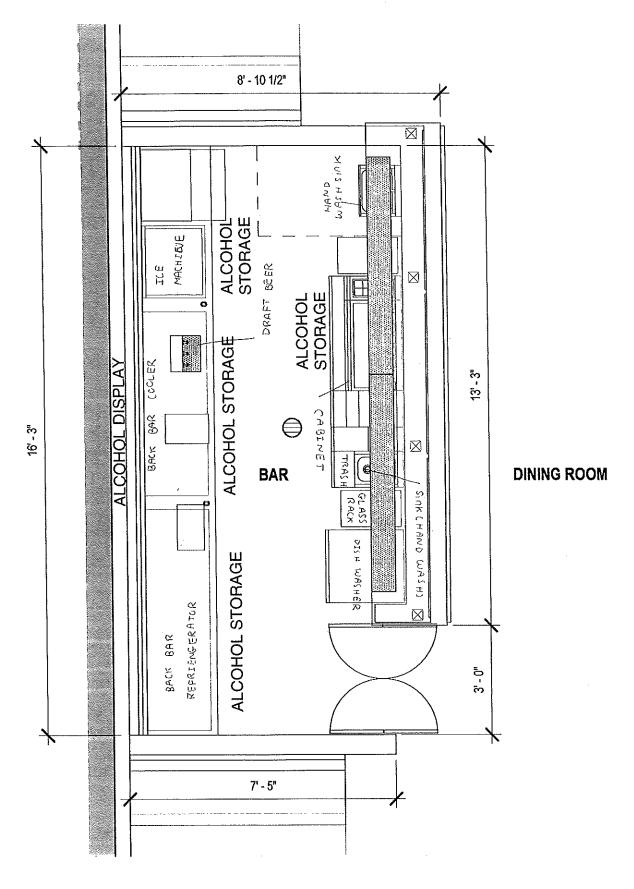

#### ADDITIONAL COMMENTS/RECOMMENDATIONS:

Premise will be an upscale Thai restaurant with a rear parking lot and upstairs patio. Location very clean and well lit with camera coverage.

2/20/24, 11:51 AM about:blank