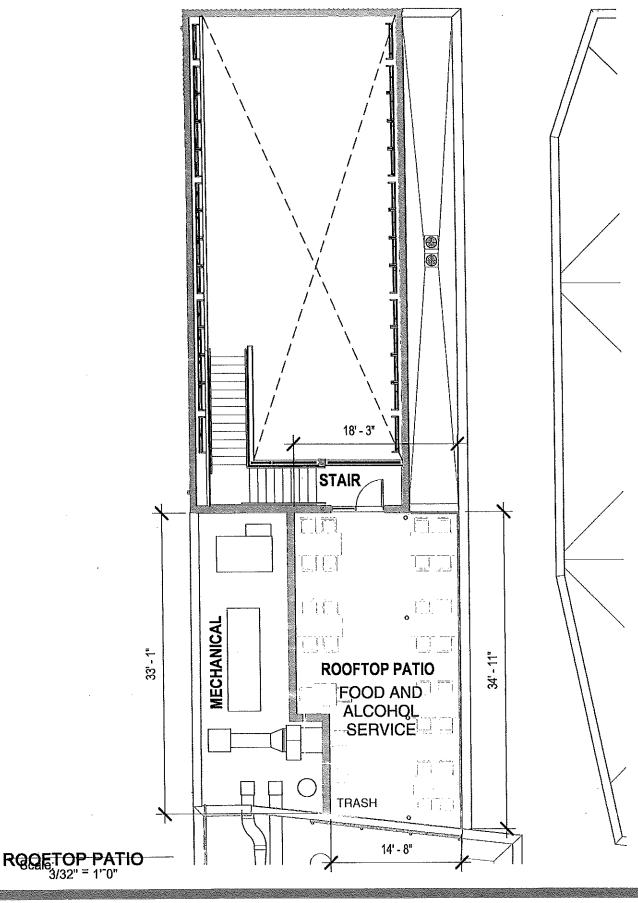

#### ADDITIONAL COMMENTS/RECOMMENDATIONS:

Premise will be an upscale Thai restaurant with a rear parking lot and upstairs patio. Location very clean and well lit with camera coverage.

2/20/24, 11:51 AM about:blank