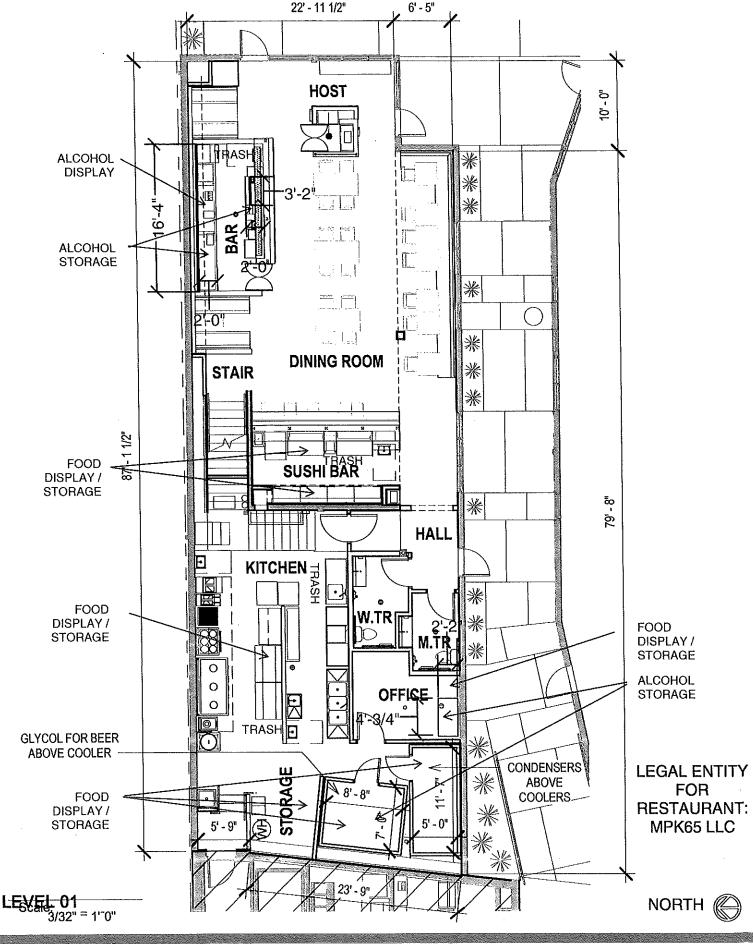

#### ADDITIONAL COMMENTS/RECOMMENDATIONS:

Premise will be an upscale Thai restaurant with a rear parking lot and upstairs patio. Location very clean and well lit with camera coverage.

2/20/24, 11:51 AM about:blank