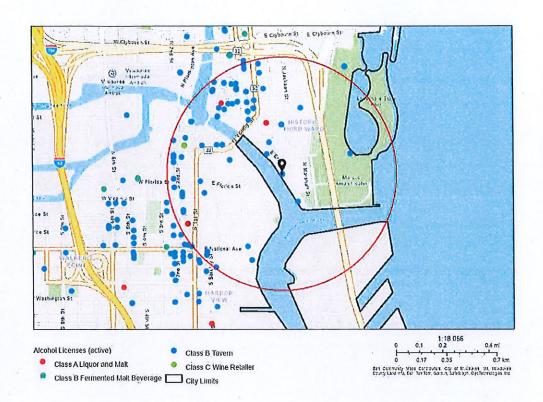

#### Area of Interest (AOI) Information

Area: 21,862,585.76 ft2

Feb 16 2024 15:30:15 Central Standard Time

## Summary

| Name             | Count | Area(ft²) | Length(mi) |
|------------------|-------|-----------|------------|
| Alcohol Licenses | 77    |           |            |

Establishments within a 0.5 miles radius centered on area of interest.

Blank Notice

Total Records: 293

Radius 250.0 feet and Center of the Circle: 509 E Erie St