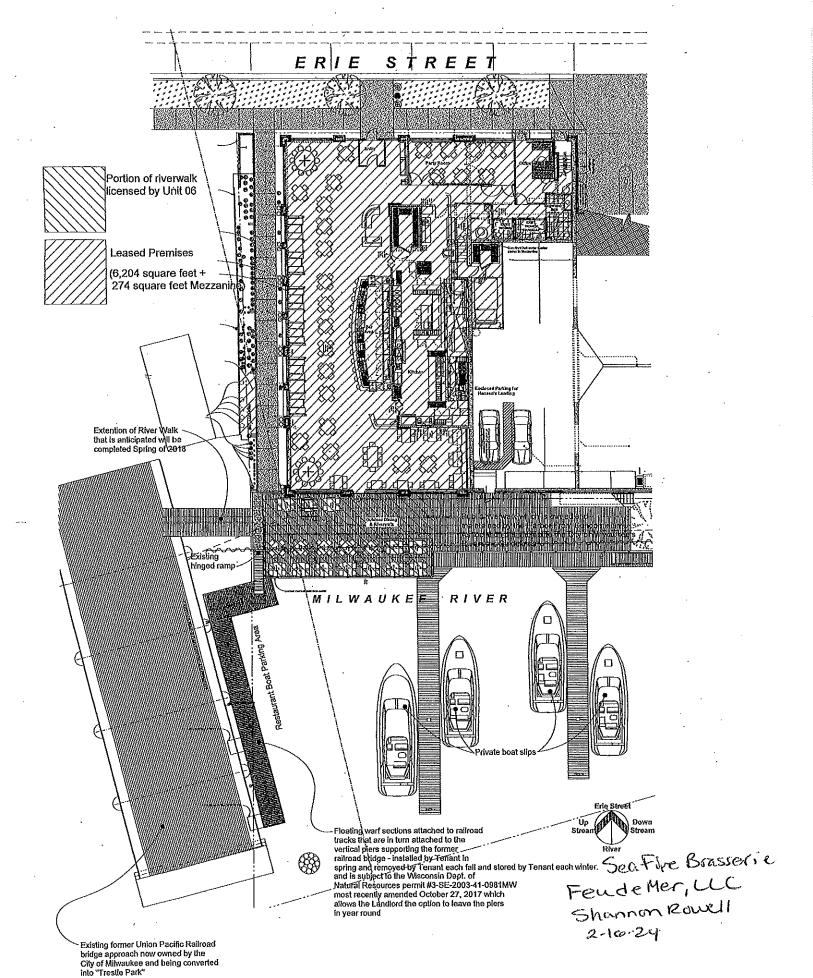

|  |  |  |  |
| Signature of Sole Proprietor, Partner, or 20% Shareholder:                                                                                                                                                                          |  |  |  |  |
|                                                                                                                                                                                                                                     |  |  |  |  |



PAGE 2-

2/16/2024 Sea Fire Brasserie Feu de Mer, LLC Shannon Rowen

509 E Erie St, Milwaukee, WI 53202

(N

282 sq ft

Dry Storage

Beer. wine cooler 10'x10

Upper Storage to include alcohol



# **Exhibit C**

## SeaFire Brasserie

#### **Snackies**

WOOD ROASTED PORK BELLY - curried roasted apples - cilantro oil - squid crisp - \$ 15

PRAWNS AL AJILLO – wood roasted prawns in garlic with toast \$18

CHARCOAL KISSED A-5 WAGYU ~ charred strip loin Japanese A-5 wagyu seared table side in a live charcoal herb salad \$28

CHARRED RADICCHIO & BROCCOLINI – garlic and balsamic marinated radicchio and broccolini – charred and served citrus sauce – croutons – \$17

YELLOWTAIL CRUDO - hamachi - epazote ponzu - espelette - shokupan - Ossetra caviar \$18

MEATS § BREADS § fROMMAGE – local sausage – cheeses & homemade bread \$22

#### **Wood Roasted**

SCALLOPS IN THEIR SHELL - scallops with corn cake - crispy prosciutto - roasted red peppers couli - flowers - \$38

BONE-IN CÔTÉ BOUF – mar