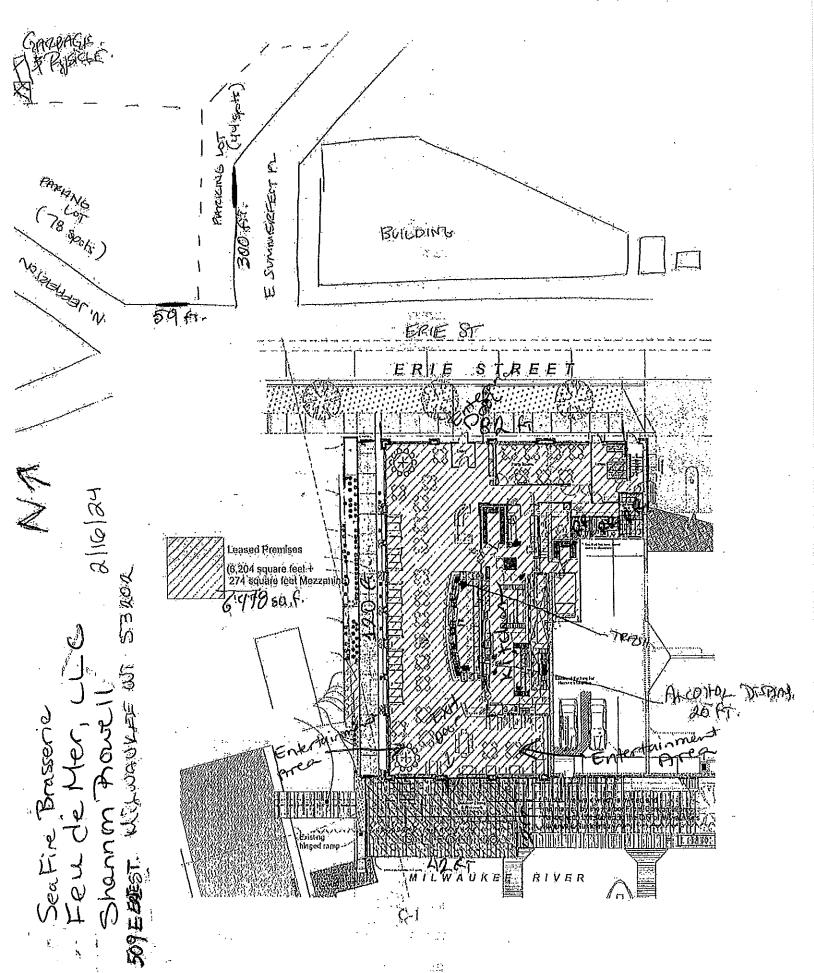

|  |  |  |  |
|                                                                                                                                                                                                                                     |  |  |  |  |
| Signature of Sole Proprietor, Partner, or 20% Shareholder:                                                                                                                                                                          |  |  |  |  |
|                                                                                                                                                                                                                                     |  |  |  |  |



PAGE 2-

2/16/2024 Sea Fire Brasserie Feu de Mer, LLC Shannon Rowen

509 E Erie St, Milwaukee, WI 53202

(N

282 sq ft

Dry Storage

Beer. wine cooler 10'x10

Upper Storage to include alcohol



# **Exhibit C**

## SeaFire Brasserie

#### **Snackies**

WOOD ROASTED PORK BELLY - curried roasted apples - cilantro oil - squid crisp - \$ 15

PRAWNS AL AJILLO – wood roasted prawns in garlic with toast \$18

CHARCOAL KISSED A-5 WAGYU ~ charred strip loin Japanese A-5 wagyu seared table side in a live charcoal herb salad \$28

CHARRED RADICCHIO & BROCCOLINI – garlic and balsamic marinated radicchio and broccolini – charred and served citrus sauce – croutons – \$17

YELLOWTAIL CRUDO - hamachi - epazote ponzu - espelette - shokupan - Ossetra caviar \$18

MEATS § BREADS § fROMMAGE – local sausage