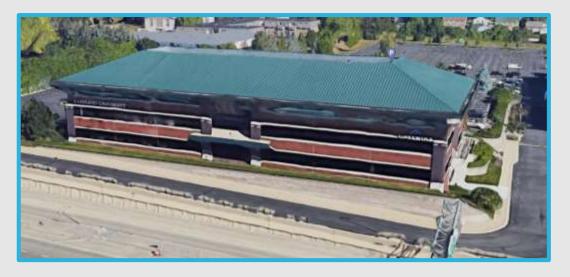

File No. 231146. A substitute resolution relating to a Minor Modification to the Detailed Planned Development known as Honey Creek Corporate Center, Phase IV, to add college as a permitted use within the building located at 9000 West Chester Street, located on the north side of West Chester Street, east of South 92nd Street, in the 10th Aldermanic District.

File No. 231146.

9000 W CHESTER

EXISTING COLLEGE TENANT

File No. 231146.