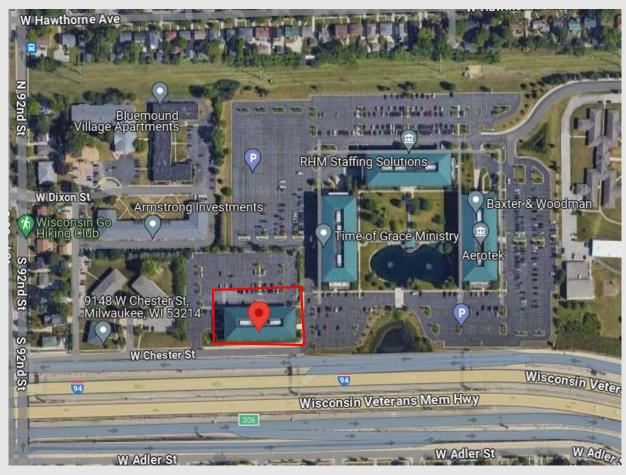

File No. 231146. A substitute resolution relating to a Minor Modification to the Detailed Planned Development known as Honey Creek Corporate Center, Phase IV, to add college as a permitted use within the building located at 9000 West Chester Street, located on the north side of West Chester Street, east of South 92nd Street, in the 10th Aldermanic District.

File No. 231146.

9000 W CHESTER

EXISTING COLLEGE TENANT

File No. 231146.