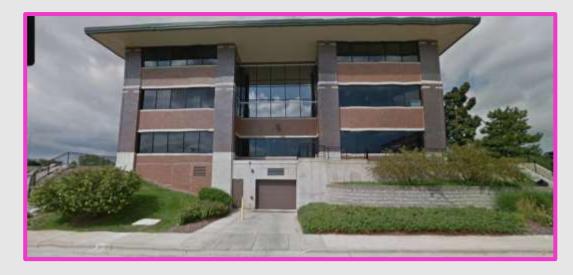

File No. 231146. A substitute resolution relating to a Minor Modification to the Detailed Planned Development known as Honey Creek Corporate Center, Phase IV, to add college as a permitted use within the building located at 9000 West Chester Street, located on the north side of West Chester Street, east of South 92nd Street, in the 10th Aldermanic District.

File No. 231146.

9000 W CHESTER

EXISTING COLLEGE TENANT

File No. 231146.