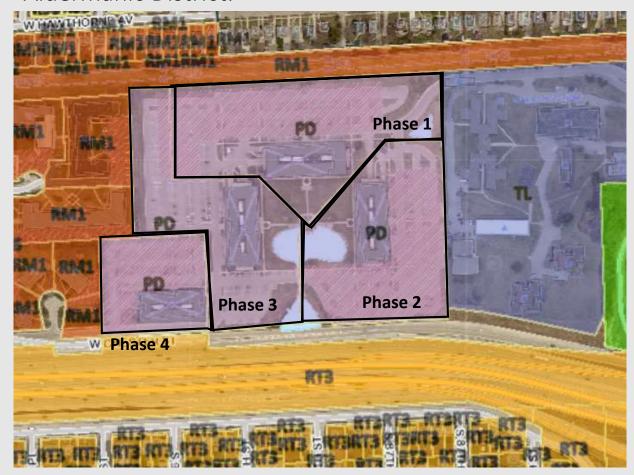

File No. 231146. A substitute resolution relating to a Minor Modification to the Detailed Planned Development known as Honey Creek Corporate Center, Phase IV, to add college as a permitted use within the building located at 9000 West Chester Street, located on the north side of West Chester Street, east of South 92nd Street, in the 10th Aldermanic District.