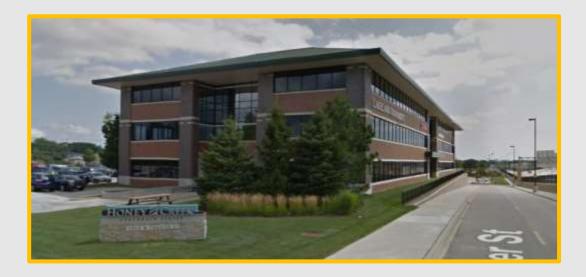

File No. 231146. A substitute resolution relating to a Minor Modification to the Detailed Planned Development known as Honey Creek Corporate Center, Phase IV, to add college as a permitted use within the building located at 9000 West Chester Street, located on the north side of West Chester Street, east of South 92nd Street, in the 10th Aldermanic District.





File No. 231146. Context









# File No. 231146. Consistency with Comprehensive Plan



# West Side Plan

- Adopted in 2009.
- Relevant policies for civic and institutional uses include "support higher education facilities that serve the local and outlying population" and "locate civic and institutional uses with high traffic generation on commercial corridors rather than in predominantly residential areas."
- Plan includes a market analysis which contemplates the conversion of office space to related industries such as educational and health care.
- The request to add the "College" use to the DPD is consistent with the recommendations of the Plan.

File No. 231146.



9000 W CHESTER



EXISTING COLLEGE TENANT

File No. 231146.

### **Commercial and Office Uses**

General Office (239)
Bank and other financial i