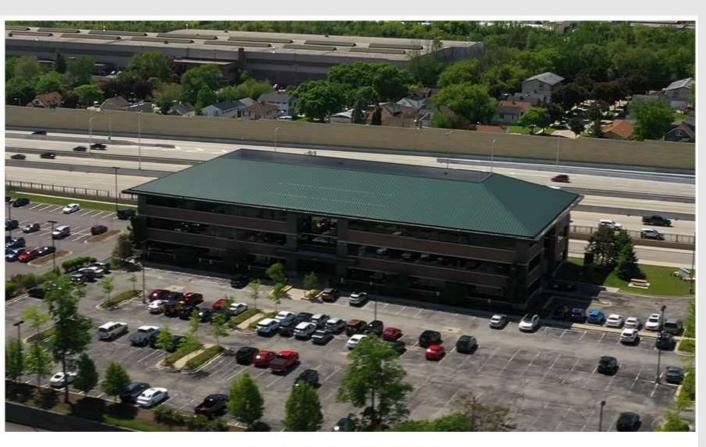

File No. 231146. A substitute resolution relating to a Minor Modification to the Detailed Planned Development known as Honey Creek Corporate Center, Phase IV, to add college as a permitted use within the building located at 9000 West Chester Street, located on the north side of West Chester Street, east of South 92nd Street, in the 10th Aldermanic District.

File No. 231146.

9000 W CHESTER

EXISTING COLLEGE TENANT

File No. 231146.