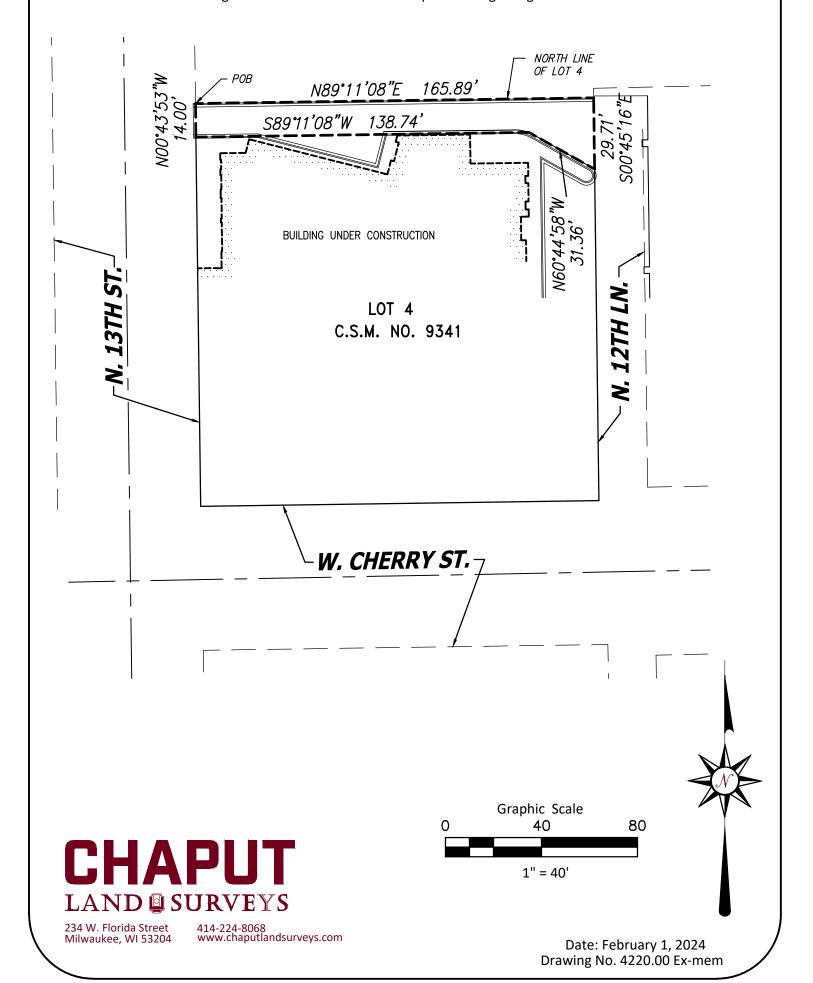

## EASEMENT EXHIBIT

**CLIENT** 

## SITE ADDRESS

**KSingh** 

1230 W. Cherry St., City of Milwaukee, Milwaukee County, Wisconsin

## LEGAL DESCRIPTION

A strip of land over and across that part of Lot 4 of Certified Survey Map No. 9341, being a part of the Northeast 1/4 of the Southeast 1/4 of Section 19, Township 7 North, Range 22 East, in the City of Milwaukee, Milwaukee County, State of Wisconsin, bound and described as follows:

Beginning at the Northwest corner of Lot 4, also a point on the East line of N. 13th Street; thence North 89°11'08" East along the North line of said Lot 4, 165.89 feet to the Northeast corner of said Lot 4 and West line of N. 12th Lane; thence South 00°45'16" East along said West line 29.71 feet to a point; thence North 60°44'58" West 31.36 feet to a point; thence South 89°11'08" West 138.74 feet to a point on the East line of N. 13th Street, thence North 00°43'53" West along said East line 14.00 feet to the point of beginning.