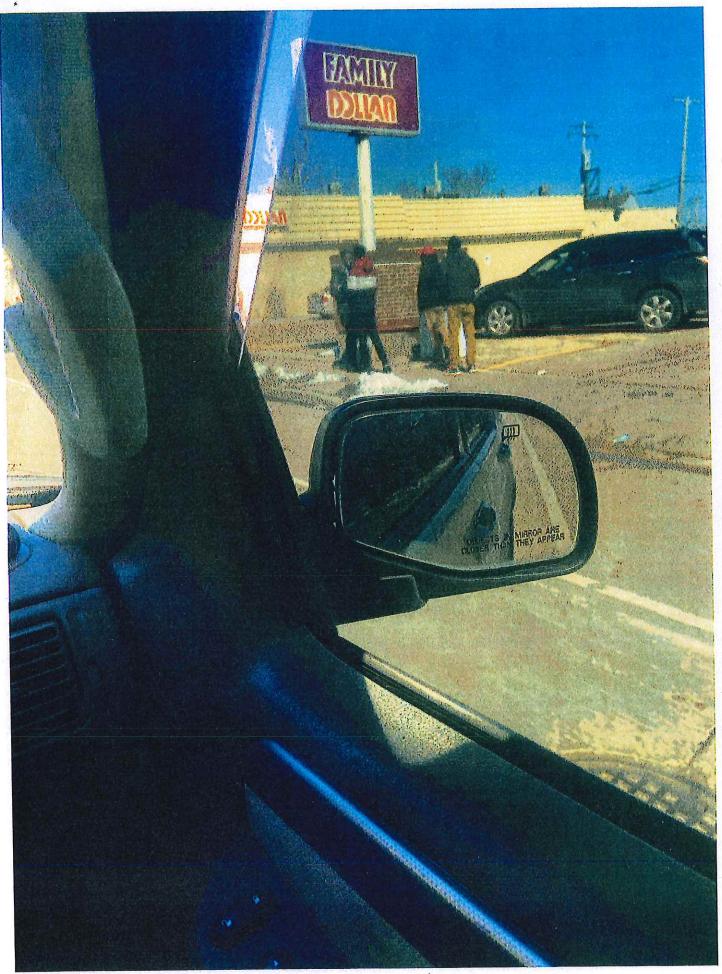

Regarding:

Your Food Dealer License Renewal Application as agent for "Family Dollar Stores of Wisconsin LLC" for "Family Dollar #26182" at 930 N 27th St.

There is a possibility that your application may be dencommittee regarding the application shall be based on evidence probative evidence of the following: failure of the applicant to meet municipal qualifications, pending charges against or the conviction of any felony, misdemeanor, municipal offense or other offense, the circumstances of which substantially relate to the circumstances of the particular licensed or permitted activity, by the applicant or by any employee or other agent of the applicant. If the activities of the applicant involve a licensed premises, whether the premises tends to facilitate a public or private nuisance or has been the source of congregations of persons which have resulted in any of the following: disturbance of the peace; illegal drug activity; public drunkenness; drinking in public; harassment of passers-by; gambling; prostitution; sale of stolen goods; public urination; theft; assaults; battery; acts of vandalism including graffiti, excessive littering, loitering, illegal parking, loud noise at times when the licensed premise is open for business; traffic violations; curfew violations; lewd conduct; display of materials harmful to minors, pursuant to s. 106-9.6; or any other factor which reasonably relates to the public health, safety and welfare, or failure to comply with the approved plan of operation. See attached police report or correspondence.