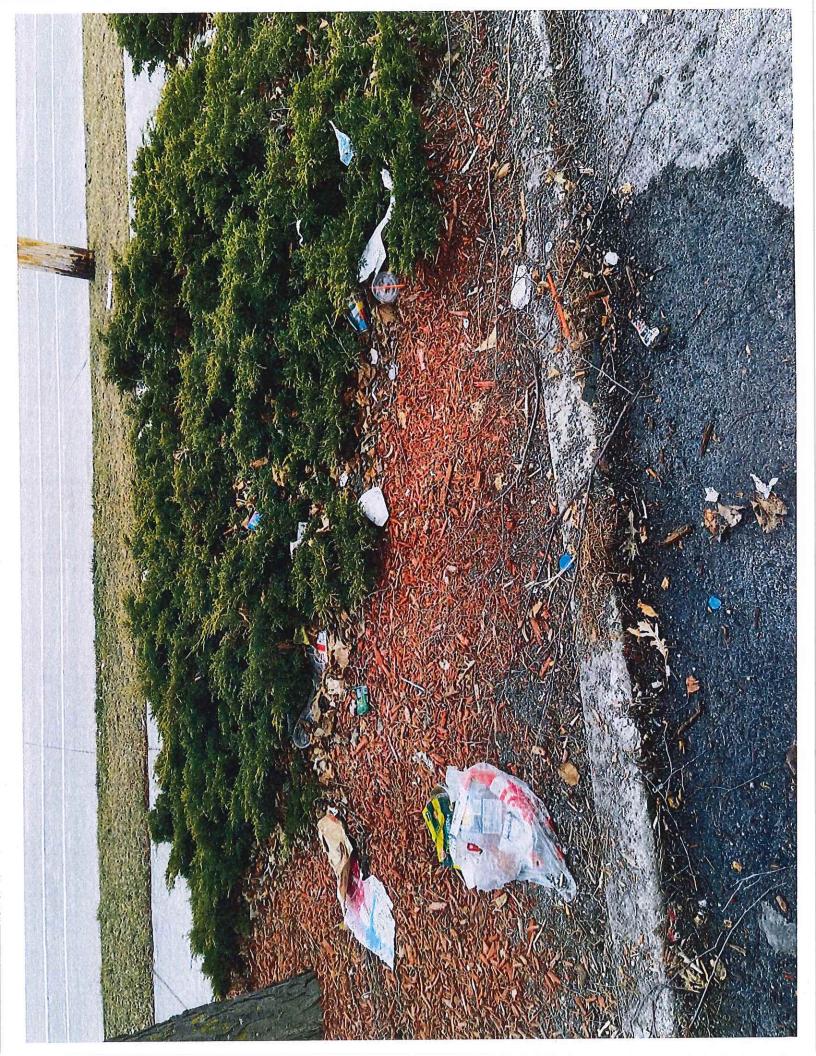

- 1. On 05/24/23 at 1:41p.m., Milwaukee Police were dispatched to a Subject with Gun at 930 N. 27<sup>th</sup> St. Investigation revealed an employee had been fired and asked to leave the premise. An employee followed the employee out and observed them remove a handgun from their back pack and began to make threats. The business was cooperative with the investigation and allowed officers to view video surveillance of the incident.
- 2. On 05/24/23 at 3:14p.m, Milwaukee Police were dispatched to a Fight at 930 N. 27<sup>th</sup> St, Investigation revealed subjects were physically fighting inside the store causing damage. The business was cooperative with the investigation.
- 3. On 06/07/23 at 11:33a.m, Milwaukee Police were dispatched to a Spotshotter at 930 N. 27<sup>th</sup> St. Prior to arrival officers were advised the caller stated they were being shot at by the security guard. On arrival officers did recover one spent shell casing in front of the business entrance. The officers interviewed the security guard who initially stated they recognized two subjects as shoplifters, however, later admitted to having problems with one of the subjects in the past. Further investigation revealed the security guard is not licensed as a security guard nor to carry a firearm as a security guard. Review of video surveillance showed the security guard pointing their firearm at the occupied vehicle and is seen on camera picking up casings shortly after. The security officer was taken into custody and a search incident to arrest revealed two bags containing a white powdery substance which tested positive for cocaine and fentanyl. The

business was cooperative with the investigation and allowed officers to view video surveillance of the incident.

- 4. On 09/10/23 at 11:05a.m., Milwaukee Police were dispatched to a Subject with Weapon that occurred at 930 N. 27<sup>th</sup> St. Investigation revealed the victim attempted to enter the store, however, found the doors locked. An employee eventually unlocked the door and when the victim asked about the doors being locked the employee pepper sprayed them two times, then pointed a firearm at the victim. The victim got into their vehicle and began to drive away, when the employee shot at the victim's vehicle striking it one time. Once officers arrived on scene the employees closed the business and left for the day, however, they eventually returned and a single casing was recovered just inside the door consistent with the victim's statement. The officers were able to retrieve video surveillance of the incident and the employee was arrested at their home without further incident.
- 5. On 10/30/23 at 11:58a.m., Milwaukee Police were dispatched to a Subject with Gun at 930 N. 27<sup>th</sup> St. Investigation revealed an armed security officer asked a customer to remove their hood as per policy. The customer became irate and grabbed their front pocket stating "you're not the only one with a pistol". Fearing for their safety, the security guard pulled out their firearm as they escorted the customer out of the door. The business was cooperative with the investigation and allowed officers to view video surveillance of the incident.