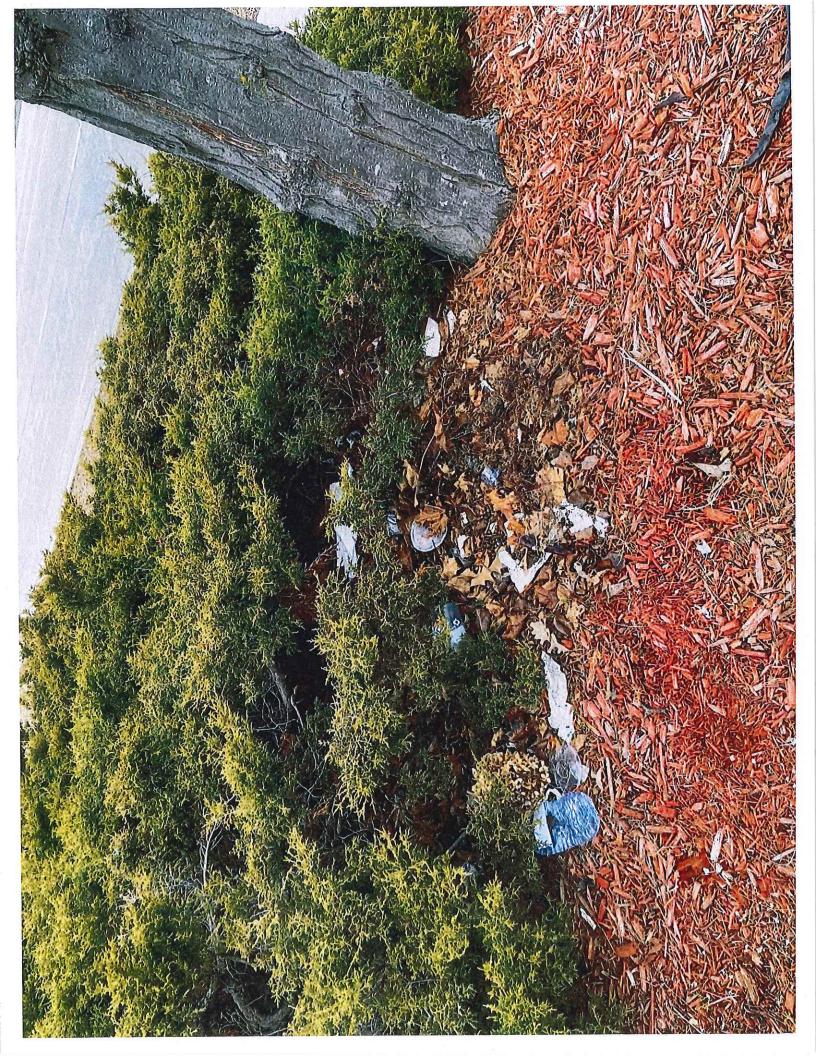

Regarding:

Your Food Dealer License Renewal Application as agent for "Family Dollar Stores of Wisconsin LLC" for "Family Dollar #26182" at 930 N 27th St.

There is a possibility that your application may be dencommittee regarding the application shall be based on evidence probative evidence of the following: failure of the applicant to meet municipal qualifications, pending charges against or the conviction of any felony, misdemeanor, municipal offense or other offense, the circumstances of which substantially relate to the circumstances of the particular licensed or permitted activity, by the applicant or by any employee or other agent of the applicant. If the activities of the applicant involve a licensed premises, whether the premises tends to facilitate a public or private nuisance or has been the source of congregations of persons which have resulted in any of the following: disturbance of the peace; illegal drug activity; public drunkenness; drinking in public; harassment of passers-by; gambling; prostitution; sale of stolen goods; public urination; theft; assaults; battery; acts of vandalism including graffiti, excessive littering, loitering, illegal parking, loud noise at times when the licensed premise is open for business; traffic violations; curfew violations; lewd conduct; display of materials harmful to minors, pursuant to s. 106-9.6; or any other factor which reasonably relates to the public health, safety and welfare, or failure to comply with the approved plan of operation. See attached police report or correspondence.

- 1. On 05/24/23 at 1:41p.m., Milwaukee Police were dispatched to a Subject with Gun at 930 N. 27<sup>th</sup> St. Investigation revealed an employee had been fired and asked to leave the premise. An employee followed the employee out and observed them remove a handgun from their back pack and began to make threats. The business was cooperative with the investigation and allowed officers to view video surveillance of the incident.
- 2. On 05/24/23 at 3:14p.m, Milwaukee Police were dispatched to a Fight at 930 N. 27<sup>th</sup> St, Investigation revealed subjects were physically fighting inside the store causing damage. The business was cooperative with the investigation.
- 3. On 06/07/23 at 11:33a.m, Milwaukee Police were dispatched to a Spotshotter at 930 N. 27<sup>th</sup> St. Prior to arrival officers were advised the caller stated they were being shot at by the security guard. On arrival officers did recover one spent shell casing in front of the business entrance. The officers interviewed the security guard who initially stated they recognized two subjects as shoplifters, however, later admitted to having problems with one of the subjects in the past. Further investigation revealed the security guard is not licensed as a security guard nor to carry a firearm as a security guard. Review of video surveillance showed the security guard pointing their firearm at the occupied vehicle and is seen on camera picking up casings shortly after. The security officer was taken into custody and a search incident to arrest revealed two bags containing a white powdery substance which tested positive for cocaine and fentanyl. The

business was cooperative with the investigation and allowed officers to view video surveillance of the incident.

- 4. On 09/10/23 at 11:05a.m., Milwaukee Police were dispatched to a Subject with Weapon that occurred at 930 N. 27<sup>th</sup> St. Investigation revealed the victim attempted to enter the store, however, found the doors locked. An employee eventually unlocked the door and when the victim asked about the doors being locked the employee pepper sprayed them two times, then pointed a firearm at the victim. The victim got into their vehicle and began to drive away, when the employee shot at the victim's vehicle striking it one time. Once officers arrived on scene the employees closed the business and left for the day, however, they eventually returned and a single casing was recovered just inside the door consistent with the victim's statement. The officers were able to retrieve video surveillance of the incident and the employee was arrested at their home without further incident.
- 5. On 10/30/23 at 11:58a.m., Milwaukee Police were dispatched to a Subject with Gun at 930 N. 27<sup>th</sup> St. Investigation revealed an armed security officer asked a customer to remove their hood as per policy. The customer became irate and grabbed their front pocket stating "you're not the only one with a pistol". Fearing for their safety, the security guard pulled out their firearm as they escorted the customer out of the door. The business was cooperative with the investigation and allowed officers to view video surveillance of the incident.