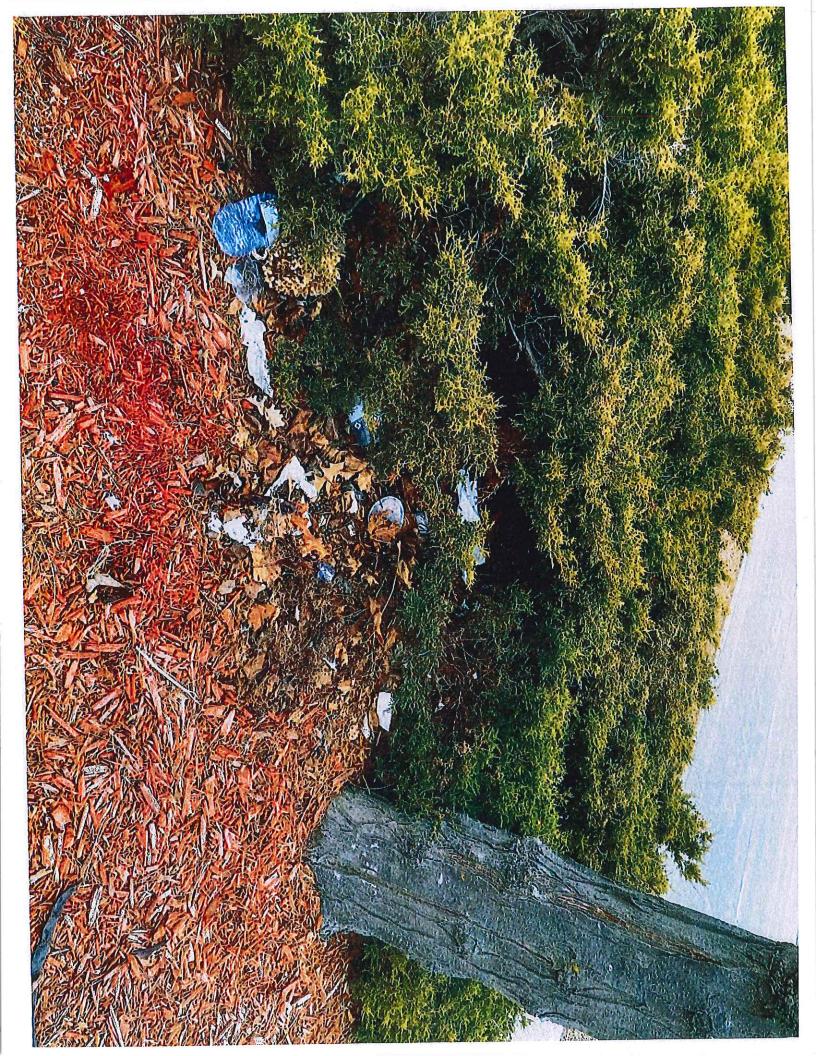

- 1. On 05/24/23 at 1:41p.m., Milwaukee Police were dispatched to a Subject with Gun at 930 N. 27<sup>th</sup> St. Investigation revealed an employee had been fired and asked to leave the premise. An employee followed the employee out and observed them remove a handgun from their back pack and began to make threats. The business was cooperative with the investigation and allowed officers to view video surveillance of the incident.
- 2. On 05/24/23 at 3:14p.m, Milwaukee Police were dispatched to a Fight at 930 N. 27<sup>th</sup> St, Investigation revealed subjects were physically fighting inside the store causing damage. The business was cooperative with the investigation.
- 3. On 06/07/23 at 11:33a.m, Milwaukee Police were dispatched to a Spotshotter at 930 N. 27<sup>th</sup> St. Prior to arrival officers were advised the caller stated they were being shot at by the security guard. On arrival officers did recover one spent shell casing in front of the business entrance. The officers interviewed the security guard who initially stated they recognized two subjects as shoplifters, however, later admitted to having problems with one of the subjects in the past. Further investigation revealed the security guard is not licensed as a security guard nor to carry a firearm as a security guard. Review of video surveillance showed the security guard pointing their firearm at the occupied vehicle and is seen on camera picking up casings shortly after. The security officer was taken into custody and a search incident to arrest revealed two bags containing a white powdery substance which tested positive for cocaine and fentanyl. The

business was cooperative with the investigation and allowed officers to view video surveillance of the incident.

- 4. On 09/10/23 at 11:05a.m., Milwaukee Police were dispatched to a Subject with Weapon that occurred at 930 N. 27<sup>th</sup> St. Investigation revealed the victim attempted to enter the store, however, found the doors locked. An employee eventually unlocked the door and when the victim asked about the doors being locked the employee pepper sprayed them two times, then pointed a firearm at the victim. The victim got into their vehicle and began to drive away, when the employee shot at the victim's vehicle striking it one time. Once officers arrived on scene the employees closed the business and left for the day, however, they eventually returned and a single casing was recovered just inside the door consistent with the victim's statement. The officers were able to retrieve video surveillance of the incident and the employee was arrested at their home without further incident.
- 5. On 10/30/23 at 11:58a.m., Milwaukee Police were dispatched to a Subject with Gun at 930 N. 27<sup>th</sup> St. Investigation revealed an armed security officer asked a customer to remove their hood as per policy. The customer became irate and grabbed their front pocket stating "you're not the only one with a pistol". Fearing for their safety, the security guard pulled out their firearm as they escorted the customer out of the door. The business was cooperative with the investigation and allowed officers to view video surveillance of the incident.