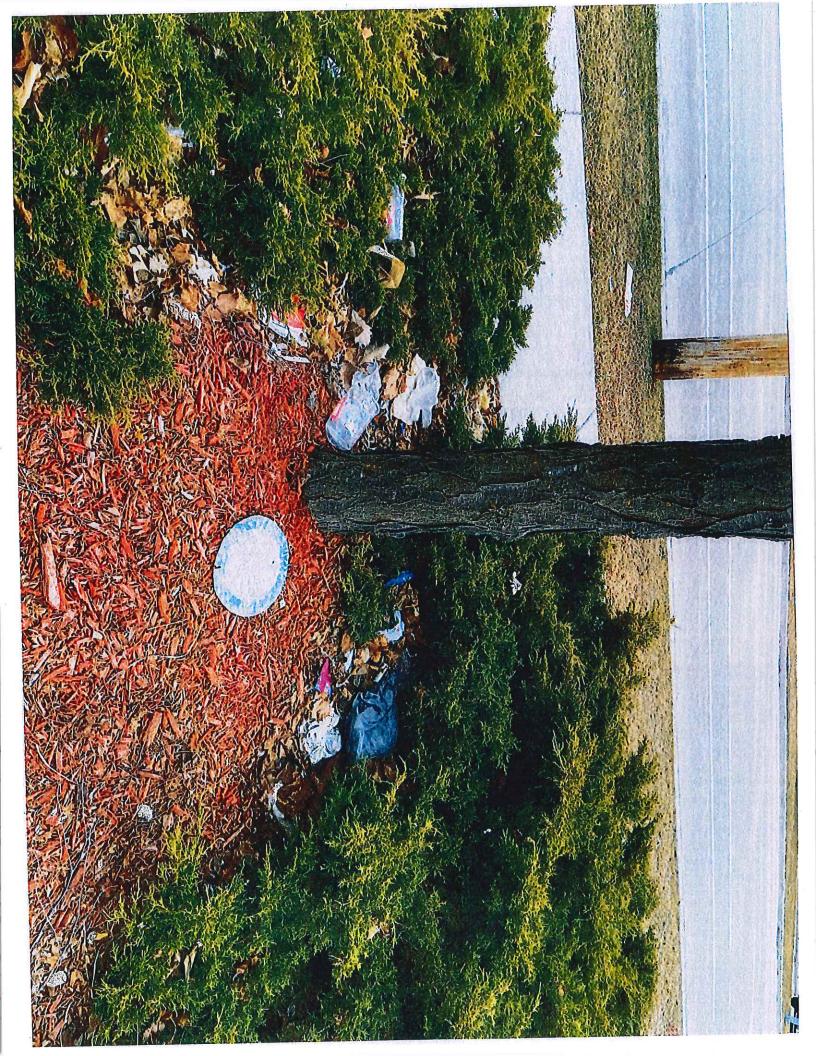

- 1. On 05/24/23 at 1:41p.m., Milwaukee Police were dispatched to a Subject with Gun at 930 N. 27<sup>th</sup> St. Investigation revealed an employee had been fired and asked to leave the premise. An employee followed the employee out and observed them remove a handgun from their back pack and began to make threats. The business was cooperative with the investigation and allowed officers to view video surveillance of the incident.
- 2. On 05/24/23 at 3:14p.m, Milwaukee Police were dispatched to a Fight at 930 N. 27<sup>th</sup> St, Investigation revealed subjects were physically fighting inside the store causing damage. The business was cooperative with the investigation.
- 3. On 06/07/23 at 11:33a.m, Milwaukee Police were dispatched to a Spotshotter at 930 N. 27<sup>th</sup> St. Prior to arrival officers were advised the caller stated they were being shot at by the security guard. On arrival officers did recover one spent shell casing in front of the business entrance. The officers interviewed the security guard who initially stated they recognized two subjects as shoplifters, however, later admitted to having problems with one of the subjects in the past. Further investigation revealed the security guard is not licensed as a security guard nor to carry a firearm as a security guard. Review of video surveillance showed the security guard pointing their firearm at the occupied vehicle and is seen on camera picking up casings shortly after. The security officer was taken into custody and a search incident to arrest revealed two bags containing a white powdery substance which tested positive for cocaine and fentanyl. The

business was cooperative with the investigation and allowed officers to view video surveillance of the incident.

- 4. On 09/10/23 at 11:05a.m., Milwaukee Police were dispatched to a Subject with Weapon that occurred at 930 N. 27<sup>th</sup> St. Investigation revealed the victim attempted to enter the store, however, found the doors locked. An employee eventually unlocked the door and when the victim asked about the doors being locked the employee pepper sprayed them two times, then pointed a firearm at the victim. The victim got into their vehicle and began to drive away, when the employee shot at the victim's vehicle striking it one time. Once officers arrived on scene the employees closed the business and left for the day, however, they eventually returned and a single casing was recovered just inside the door consistent with the victim's statement. The officers were able to retrieve video surveillance of the incident and the employee was arrested at their home without further incident.
- 5. On 10/30/23 at 11:58a.m., Milwaukee Police were dispatched to a Subject with Gun at 930 N. 27<sup>th</sup> St. Investigation revealed an armed security officer asked a customer to remove their hood as per policy. The customer became irate and grabbed their front pocket stating "you're not the only one with a pistol". Fearing for their safety, the security guard pulled out their firearm as they escorted the customer out of the door. The business was cooperative with the investigation and allowed officers to view video surveillance of the incident.