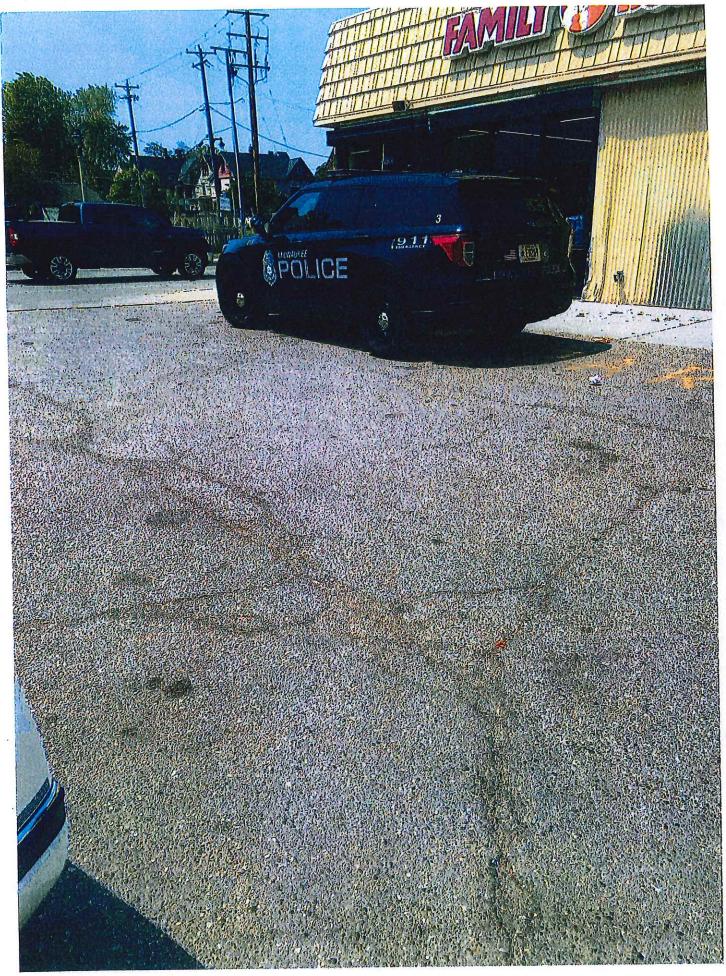

- 1. On 05/24/23 at 1:41p.m., Milwaukee Police were dispatched to a Subject with Gun at 930 N. 27<sup>th</sup> St. Investigation revealed an employee had been fired and asked to leave the premise. An employee followed the employee out and observed them remove a handgun from their back pack and began to make threats. The business was cooperative with the investigation and allowed officers to view video surveillance of the incident.
- 2. On 05/24/23 at 3:14p.m, Milwaukee Police were dispatched to a Fight at 930 N. 27<sup>th</sup> St, Investigation revealed subjects were physically fighting inside the store causing damage. The business was cooperative with the investigation.
- 3. On 06/07/23 at 11:33a.m, Milwaukee Police were dispatched to a Spotshotter at 930 N. 27<sup>th</sup> St. Prior to arrival officers were advised the caller stated they were being shot at by the security guard. On arrival officers did recover one spent shell casing in front of the business entrance. The officers interviewed the security guard who initially stated they recognized two subjects as shoplifters, however, later admitted to having problems with one of the subjects in the past. Further investigation revealed the security guard is not licensed as a security guard nor to carry a firearm as a security guard. Review of video surveillance showed the security guard pointing their firearm at the occupied vehicle and is seen on camera picking up casings shortly after. The security officer was taken into custody and a search incident to arrest revealed two bags containing a white powdery substance which tested positive for cocaine and fentanyl. The

business was cooperative with the investigation and allowed officers to view video surveillance of the incident.

- 4. On 09/10/23 at 11:05a.m., Milwaukee Police were dispatched to a Subject with Weapon that occurred at 930 N. 27<sup>th</sup> St. Investigation revealed the victim attempted to enter the store, however, found the doors locked. An employee eventually unlocked the door and when the victim asked about the doors being locked the employee pepper sprayed them two times, then pointed a firearm at the victim. The victim got into their vehicle and began to drive away, when the employee shot at the victim's vehicle striking it one time. Once officers arrived on scene the employees closed the business and left for the day, however, they eventually returned and a single casing was recovered just inside the door consistent with the victim's statement. The officers were able to retrieve video surveillance of the incident and the employee was arrested at their home without further incident.
- 5. On 10/30/23 at 11:58a.m., Milwaukee Police were dispatched to a Subject with Gun at 930 N. 27<sup>th</sup> St. Investigation revealed an armed security officer asked a customer to remove their hood as per policy. The customer became irate and grabbed their front pocket stating "you're not the only one with a pistol". Fearing for their safety, the security guard pulled out their firearm as they escorted the customer out of the door. The business was cooperative with the investigation and allowed officers to view video surveillance of the incident.