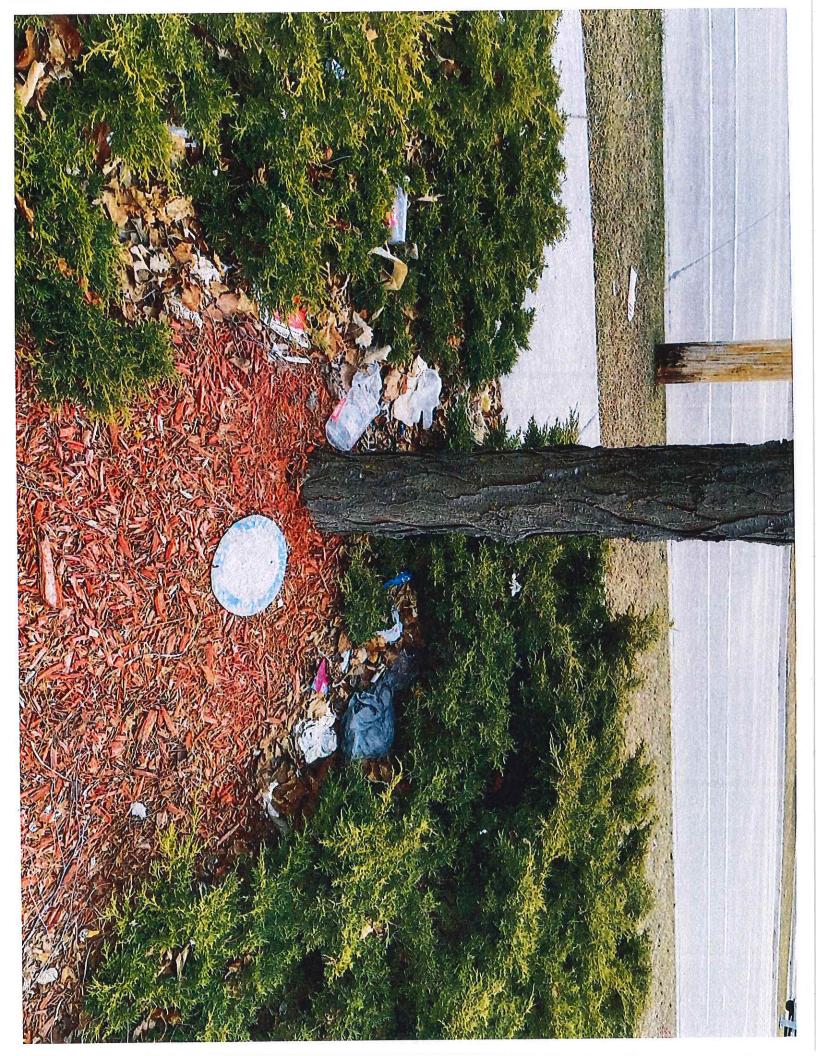

Regarding:

Your Food Dealer License Renewal Application as agent for "Family Dollar Stores of Wisconsin LLC" for "Family Dollar #26182" at 930 N 27th St.

There is a possibility that your application may be dencommittee regarding the application shall be based on evidence probative evidence of the following: failure of the applicant to meet municipal qualifications, pending charges against or the conviction of any felony, misdemeanor, municipal offense or other offense, the circumstances of which substantially relate to the circumstances of the particular licensed or permitted activity, by the applicant or by any employee or other agent of the applicant. If the activities of the applicant involve a licensed premises, whether the premises tends to facilitate a public or private nuisance or has been the source of congregations of persons which have resulted in any of the following: disturbance of the peace; illegal drug activity; public drunkenness; drinking in public; harassment of passers-by; gambling; prostitution; sale of stolen goods; public urination; theft; assaults; battery; acts of vandalism including graffiti, excessive littering, loitering, illegal parking, loud noise at times when the licensed premise is open for business; traffic violations; curfew violations; lewd conduct; display of materials harmful to minors, pursuant to s. 106-9.6; or any other factor which reasonably relates to the public health, safety and welfare, or failure to comply with the approved plan of operation. See attached police report or correspondence.

- 1. On 05/24/23 at 1:41p.m., Milwaukee Police were dispatched to a Subject with Gun at 930 N. 27<sup>th</sup> St. Investigation revealed an employee had been fired and asked to leave the premise. An employee followed the employee out and observed them remove a handgun from their back pack and began to make threats. The business was cooperative with the investigation and allowed officers to view video surveillance of the incident.
- 2. On 05/24/23 at 3:14p.m, Milwaukee Police were dispatched to a Fight at 930 N. 27<sup>th</sup> St, Investigation revealed subjects were physically fighting inside the store causing damage. The business was cooperative with the investigation.
- 3. On 06/07/23 at 11:33a.m, Milwaukee Police were dispatched to a Spotshotter at 930 N. 27<sup>th</sup> St. Prior to arrival officers were advised the caller stated they were being shot at by the security guard. On arrival officers did recover one spent shell casing in front of the business entrance. The officers interviewed the security guard who initially stated they recognized two subjects as shoplifters, however, later admitted to having problems with one of the subjects in the past. Further investigation revealed the security guard is not licensed as a security guard nor to carry a firearm as a security guard. Review of video surveillance showed the security guard pointing their firearm at the occupied vehicle and is seen on camera picking up casings shortly after. The security officer was taken into custody and a search incident to arrest revealed two bags containing a white powdery substance which tested positive for cocaine and fentanyl. The

business was cooperative with the investigation and allowed officers to view video surveillance of the incident.

- 4. On 09/10/23 at 11:05a.m., Milwaukee Police were dispatched to a Subject with Weapon that occurred at 930 N. 27<sup>th</sup> St. Investigation revealed the victim attempted to enter the store, however, found the doors locked. An employee eventually unlocked the door and when the victim asked about the doors being locked the employee pepper sprayed them two times, then pointed a firearm at the victim. The victim got into their vehicle and began to drive away, when the employee shot at the victim's vehicle striking it one time. Once officers arrived on scene the employees closed the business and left for the day, however, they eventually returned and a single casing was recovered just inside the door consistent with the victim's statement. The officers were able to retrieve video surveillance of the incident and the employee was arrested at their home without further incident.
- 5. On 10/30/23 at 11:58a.m., Milwaukee Police were dispatched to a Subject with Gun at 930 N. 27<sup>th</sup> St. Investigation revealed an armed security officer asked a customer to remove their hood as per policy. The customer became irate and grabbed their front pocket stating "you're not the only one with a pistol". Fearing for their safety, the security guard pulled out their firearm as they escorted the customer out of the door. The business was cooperative with the investigation and allowed officers to view video surveillance of the incident.