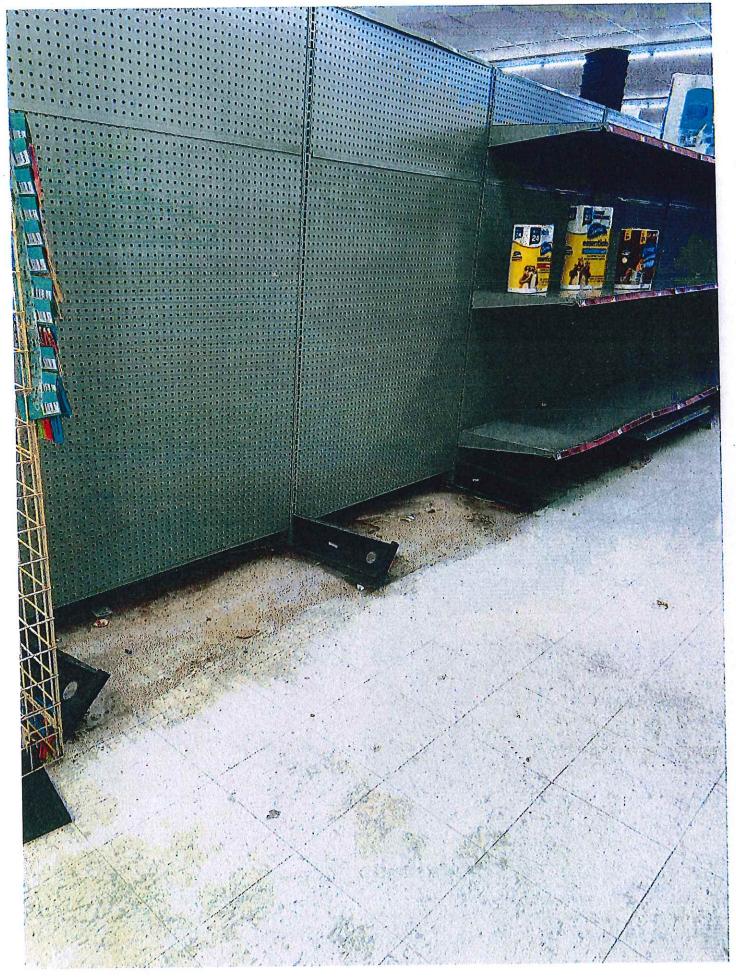

Regarding:

Your Food Dealer License Renewal Application as agent for "Family Dollar Stores of Wisconsin LLC" for "Family Dollar #26182" at 930 N 27th St.

There is a possibility that your application may be dencommittee regarding the application shall be based on evidence probative evidence of the following: failure of the applicant to meet municipal qualifications, pending charges against or the conviction of any felony, misdemeanor, municipal offense or other offense, the circumstances of which substantially relate to the circumstances of the particular licensed or permitted activity, by the applicant or by any employee or other agent of the applicant. If the activities of the applicant involve a licensed premises, whether the premises tends to facilitate a public or private nuisance or has been the source of congregations of persons which have resulted in any of the following: disturbance of the peace; illegal drug activity; public drunkenness; drinking in public; harassment of passers-by; gambling; prostitution; sale of stolen goods; public urination; theft; assaults; battery; acts of vandalism including graffiti, excessive littering, loitering, illegal parking, loud noise at times when the licensed premise is open for business; traffic violations; curfew violations; lewd conduct; display of materials harmful to minors, pursuant to s. 106-9.6; or any other factor which reasonably relates to the public health, safety and welfare, or failure to comply with the approved plan of operation. See attached police report or correspondence.