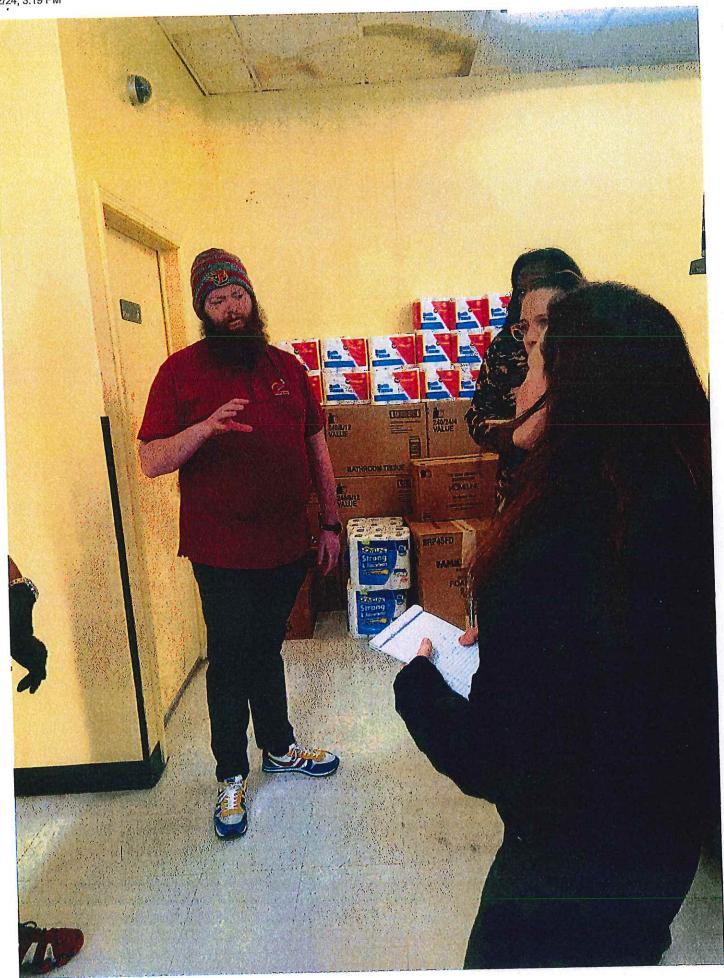

- 1. On 05/24/23 at 1:41p.m., Milwaukee Police were dispatched to a Subject with Gun at 930 N. 27<sup>th</sup> St. Investigation revealed an employee had been fired and asked to leave the premise. An employee followed the employee out and observed them remove a handgun from their back pack and began to make threats. The business was cooperative with the investigation and allowed officers to view video surveillance of the incident.
- 2. On 05/24/23 at 3:14p.m, Milwaukee Police were dispatched to a Fight at 930 N. 27<sup>th</sup> St, Investigation revealed subjects were physically fighting inside the store causing damage. The business was cooperative with the investigation.
- 3. On 06/07/23 at 11:33a.m, Milwaukee Police were dispatched to a Spotshotter at 930 N. 27<sup>th</sup> St. Prior to arrival officers were advised the caller stated they were being shot at by the security guard. On arrival officers did recover one spent shell casing in front of the business entrance. The officers interviewed the security guard who initially stated they recognized two subjects as shoplifters, however, later admitted to having problems with one of the subjects in the past. Further investigation revealed the security guard is not licensed as a security guard nor to carry a firearm as a security guard. Review of video surveillance showed the security guard pointing their firearm at the occupied vehicle and is seen on camera picking up casings shortly after. The security officer was taken into custody and a search incident to arrest revealed two bags containing a white powdery substance which tested positive for cocaine and fentanyl. The

business was cooperative with the investigation and allowed officers to view video surveillance of the incident.

- 4. On 09/10/23 at 11:05a.m., Milwaukee Police were dispatched to a Subject with Weapon that occurred at 930 N. 27<sup>th</sup> St. Investigation revealed the victim attempted to enter the store, however, found the doors locked. An employee eventually unlocked the door and when the victim asked about the doors being locked the employee pepper sprayed them two times, then pointed a firearm at the victim. The victim got into their vehicle and began to drive away, when the employee shot at the victim's vehicle striking it one time. Once officers arrived on scene the employees closed the business and left for the day, however, they eventually returned and a single casing was recovered just inside the door consistent with the victim's statement. The officers were able to retrieve video surveillance of the incident and the employee was arrested at their home without further incident.
- 5. On 10/30/23 at 11:58a.m., Milwaukee Police were dispatched to a Subject with Gun at 930 N. 27<sup>th</sup> St. Investigation revealed an armed security officer asked a customer to remove their hood as per policy. The customer became irate and grabbed their front pocket stating "you're not the only one with a pistol". Fearing for their safety, the security guard pulled out their firearm as they escorted the customer out of the door. The business was cooperative with the investigation and allowed officers to view video surveillance of the incident.