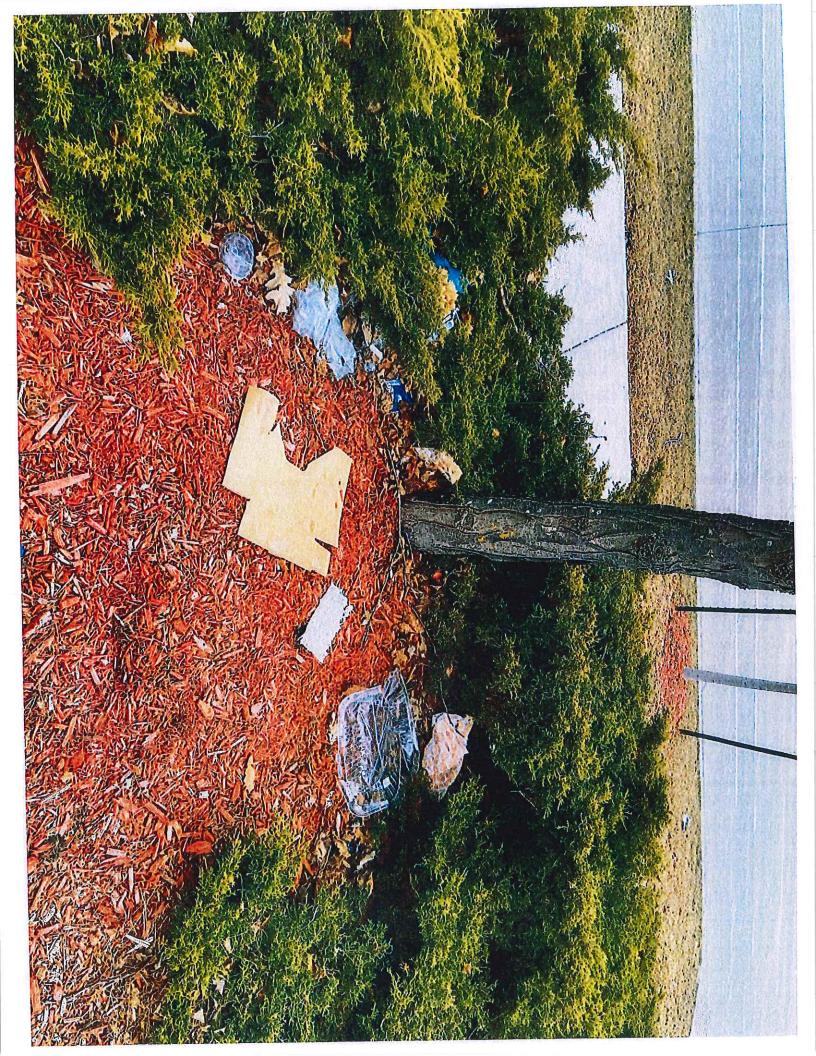

- 1. On 05/24/23 at 1:41p.m., Milwaukee Police were dispatched to a Subject with Gun at 930 N. 27<sup>th</sup> St. Investigation revealed an employee had been fired and asked to leave the premise. An employee followed the employee out and observed them remove a handgun from their back pack and began to make threats. The business was cooperative with the investigation and allowed officers to view video surveillance of the incident.
- 2. On 05/24/23 at 3:14p.m, Milwaukee Police were dispatched to a Fight at 930 N. 27<sup>th</sup> St, Investigation revealed subjects were physically fighting inside the store causing damage. The business was cooperative with the investigation.
- 3. On 06/07/23 at 11:33a.m, Milwaukee Police were dispatched to a Spotshotter at 930 N. 27<sup>th</sup> St. Prior to arrival officers were advised the caller stated they were being shot at by the security guard. On arrival officers did recover one spent shell casing in front of the business entrance. The officers interviewed the security guard who initially stated they recognized two subjects as shoplifters, however, later admitted to having problems with one of the subjects in the past. Further investigation revealed the security guard is not licensed as a security guard nor to carry a firearm as a security guard. Review of video surveillance showed the security guard pointing their firearm at the occupied vehicle and is seen on camera picking up casings shortly after. The security officer was taken into custody and a search incident to arrest revealed two bags containing a white powdery substance which tested positive for cocaine and fentanyl. The

business was cooperative with the investigation and allowed officers to view video surveillance of the incident.

- 4. On 09/10/23 at 11:05a.m., Milwaukee Police were dispatched to a Subject with Weapon that occurred at 930 N. 27<sup>th</sup> St. Investigation revealed the victim attempted to enter the store, however, found the doors locked. An employee eventually unlocked the door and when the victim asked about the doors being locked the employee pepper sprayed them two times, then pointed a firearm at the victim. The victim got into their vehicle and began to drive away, when the employee shot at the victim's vehicle striking it one time. Once officers arrived on scene the employees closed the business and left for the day, however, they eventually returned and a single casing was recovered just inside the door consistent with the victim's statement. The officers were able to retrieve video surveillance of the incident and the employee was arrested at their home without further incident.
- 5. On 10/30/23 at 11:58a.m., Milwaukee Police were dispatched to a Subject with Gun at 930 N. 27<sup>th</sup> St. Investigation revealed an armed security officer asked a customer to remove their hood as per policy. The customer became irate and grabbed their front pocket stating "you're not the only one with a pistol". Fearing for their safety, the security guard pulled out their firearm as they escorted the customer out of the door. The business was cooperative with the investigation and allowed officers to view video surveillance of the incident.