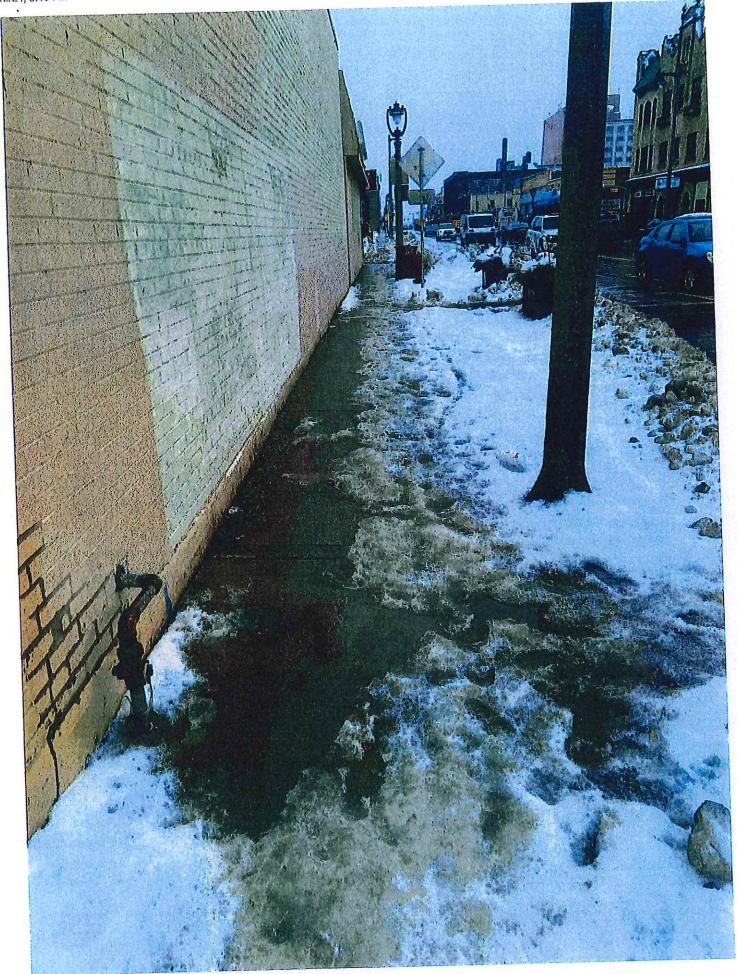

- 1. On 05/24/23 at 1:41p.m., Milwaukee Police were dispatched to a Subject with Gun at 930 N. 27<sup>th</sup> St. Investigation revealed an employee had been fired and asked to leave the premise. An employee followed the employee out and observed them remove a handgun from their back pack and began to make threats. The business was cooperative with the investigation and allowed officers to view video surveillance of the incident.
- 2. On 05/24/23 at 3:14p.m, Milwaukee Police were dispatched to a Fight at 930 N. 27<sup>th</sup> St, Investigation revealed subjects were physically fighting inside the store causing damage. The business was cooperative with the investigation.
- 3. On 06/07/23 at 11:33a.m, Milwaukee Police were dispatched to a Spotshotter at 930 N. 27<sup>th</sup> St. Prior to arrival officers were advised the caller stated they were being shot at by the security guard. On arrival officers did recover one spent shell casing in front of the business entrance. The officers interviewed the security guard who initially stated they recognized two subjects as shoplifters, however, later admitted to having problems with one of the subjects in the past. Further investigation revealed the security guard is not licensed as a security guard nor to carry a firearm as a security guard. Review of video surveillance showed the security guard pointing their firearm at the occupied vehicle and is seen on camera picking up casings shortly after. The security officer was taken into custody and a search incident to arrest revealed two bags containing a white powdery substance which tested positive for cocaine and fentanyl. The

business was cooperative with the investigation and allowed officers to view video surveillance of the incident.

- 4. On 09/10/23 at 11:05a.m., Milwaukee Police were dispatched to a Subject with Weapon that occurred at 930 N. 27<sup>th</sup> St. Investigation revealed the victim attempted to enter the store, however, found the doors locked. An employee eventually unlocked the door and when the victim asked about the doors being locked the employee pepper sprayed them two times, then pointed a firearm at the victim. The victim got into their vehicle and began to drive away, when the employee shot at the victim's vehicle striking it one time. Once officers arrived on scene the employees closed the business and left for the day, however, they eventually returned and a single casing was recovered just inside the door consistent with the victim's statement. The officers were able to retrieve video surveillance of the incident and the employee was arrested at their home without further incident.
- 5. On 10/30/23 at 11:58a.m., Milwaukee Police were dispatched to a Subject with Gun at 930 N. 27<sup>th</sup> St. Investigation revealed an armed security officer asked a customer to remove their hood as per policy. The customer became irate and grabbed their front pocket stating "you're not the only one with a pistol". Fearing for their safety, the security guard pulled out their firearm as they escorted the customer out of the door. The business was cooperative with the investigation and allowed officers to view video surveillance of the incident.