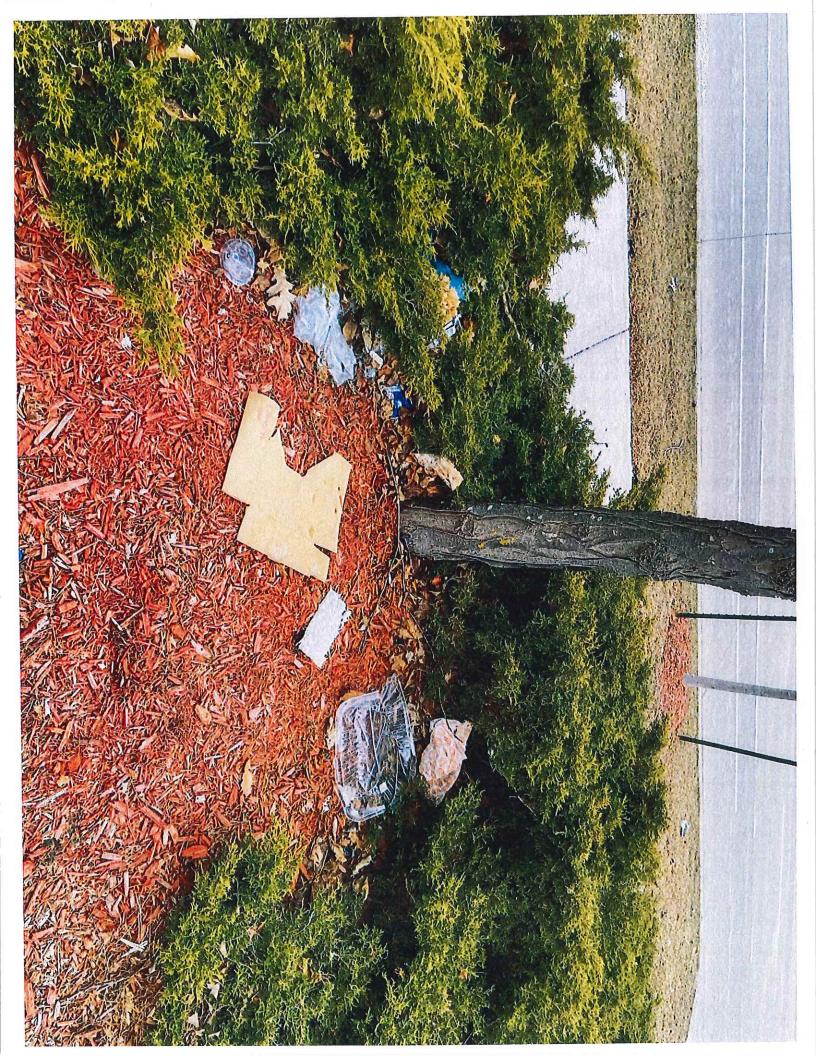

Regarding:

Your Food Dealer License Renewal Application as agent for "Family Dollar Stores of Wisconsin LLC" for "Family Dollar #26182" at 930 N 27th St.

There is a possibility that your application may be dencommittee regarding the application shall be based on evidence probative evidence of the following: failure of the applicant to meet municipal qualifications, pending charges against or the conviction of any felony, misdemeanor, municipal offense or other offense, the circumstances of which substantially relate to the circumstances of the particular licensed or permitted activity, by the applicant or by any employee or other agent of the applicant. If the activities of the applicant involve a licensed premises, whether the premises tends to facilitate a public or private nuisance or has been the source of congregations of persons which have resulted in any of the following: disturbance of the peace; illegal drug activity; public drunkenness; drinking in public; harassment of passers-by; gambling; prostitution; sale of stolen goods; public urination; theft; assaults; battery; acts of vandalism including graffiti, excessive littering, loitering, illegal parking, loud noise at times when the licensed premise is open for business; traffic violations; curfew violations; lewd conduct; display of materials harmful to minors, pursuant to s. 106-9.6; or any other factor which reasonably relates to the public health, safety and welfare, or failure to comply with the approved plan of operation. See attached police report or correspondence.

- 1. On 05/24/23 at 1:41p.m., Milwaukee Police were dispatched to a Subject with Gun at 930 N. 27<sup>th</sup> St. Investigation revealed an employee had been fired and asked to leave the premise. An employee followed the employee out and observed them remove a handgun from their back pack and began to make threats. The business was cooperative with the investigation and allowed officers to view video surveillance of the incident.
- 2. On 05/24/23 at 3:14p.m, Milwaukee Police were dispatched to a Fight at 930 N. 27<sup>th</sup> St, Investigation revealed subjects were physically fighting inside the store causing damage. The business was cooperative with the investigation.
- 3. On 06/07/23 at 11:33a.m, Milwaukee Police were dispatched to a Spotshotter at 930 N. 27<sup>th</sup> St. Prior to arrival officers were advised the caller stated they were being shot at by the security guard. On arrival officers did recover one spent shell casing in front of the business entrance. The officers interviewed the security guard who initially stated they recognized two subjects as shoplifters, however, later admitted to having problems with one of the subjects in the past. Further investigation revealed the security guard is not licensed as a security guard nor to carry a firearm as a security guard. Review of video surveillance showed the security guard pointing their firearm at the occupied vehicle and is seen on camera picking up casings shortly after. The security officer was taken into custody and a search incident to arrest revealed two bags containing a white powdery substance which tested positive for cocaine and fentanyl. The

business was cooperative with the investigation and allowed officers to view video surveillance of the incident.

- 4. On 09/10/23 at 11:05a.m., Milwaukee Police were dispatched to a Subject with Weapon that occurred at 930 N. 27<sup>th</sup> St. Investigation revealed the victim attempted to enter the store, however, found the doors locked. An employee eventually unlocked the door and when the victim asked about the doors being locked the employee pepper sprayed them two times, then pointed a firearm at the victim. The victim got into their vehicle and began to drive away, when the employee shot at the victim's vehicle striking it one time. Once officers arrived on scene the employees closed the business and left for the day, however, they eventually returned and a single casing was recovered just inside the door consistent with the victim's statement. The officers were able to retrieve video surveillance of the incident and the employee was arrested at their home without further incident.
- 5. On 10/30/23 at 11:58a.m., Milwaukee Police were dispatched to a Subject with Gun at 930 N. 27<sup>th</sup> St. Investigation revealed an armed security officer asked a customer to remove their hood as per policy. The customer became irate and grabbed their front pocket stating "you're not the only one with a pistol". Fearing for their safety, the security guard pulled out their firearm as they escorted the customer out of the door. The business was cooperative with the investigation and allowed officers to view video surveillance of the incident.