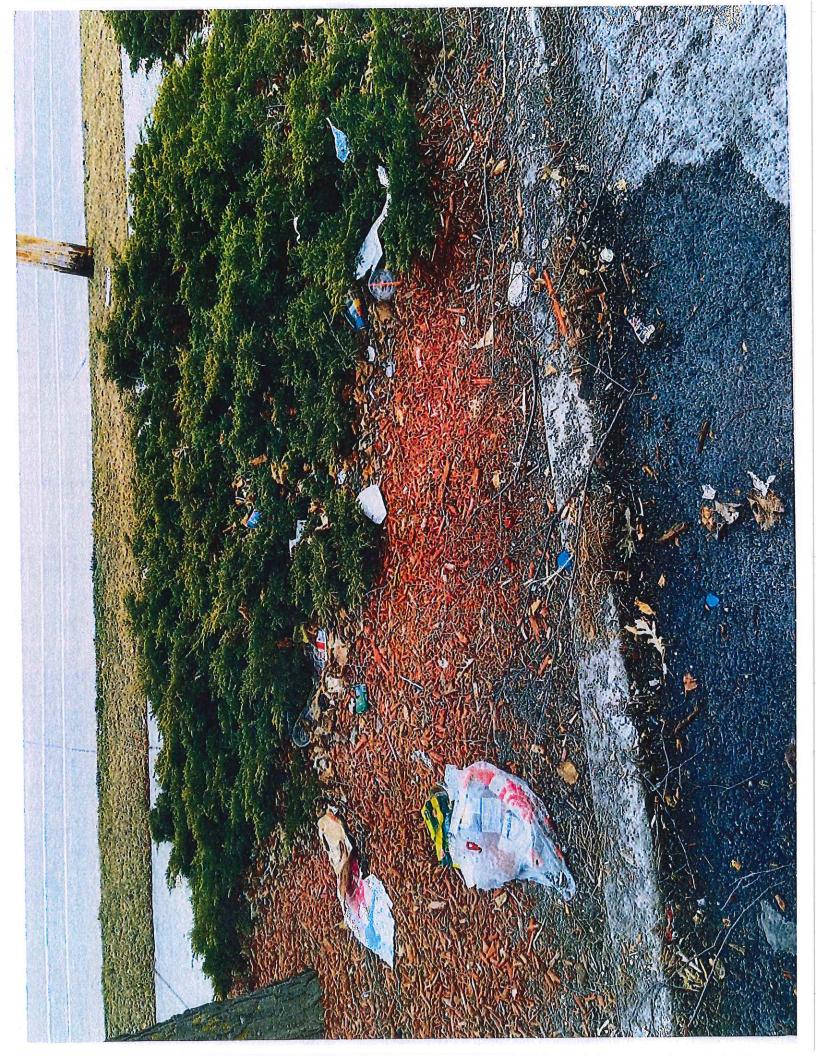

Regarding:

Your Food Dealer License Renewal Application as agent for "Family Dollar Stores of Wisconsin LLC" for "Family Dollar #26182" at 930 N 27th St.

There is a possibility that your application may be dencommittee regarding the application shall be based on evidence probative evidence of the following: failure of the applicant to meet municipal qualifications, pending charges against or the conviction of any felony, misdemeanor, municipal offense or other offense, the circumstances of which substantially relate to the circumstances of the particular licensed or permitted activity, by the applicant or by any employee or other agent of the applicant. If the activities of the applicant involve a licensed premises, whether the premises tends to facilitate a public or private nuisance or has been the source of congregations of persons which have resulted in any of the following: disturbance of the peace; illegal drug activity; public drunkenness; drinking in public; harassment of passers-by; gambling; prostitution; sale of stolen goods; public urination; theft; assaults; battery; acts of vandalism including graffiti, excessive littering, loitering, illegal parking, loud noise at times when the licensed premise is open for business; traffic violations; curfew violations; lewd conduct; display of materials harmful to minors, pursuant to s. 106-9.6; or any other factor which reasonably relates to the public health, safety and welfare, or failure to comply with the approved plan of operation. See attached police report or correspondence.

- 1. On 05/24/23 at 1:41p.m., Milwaukee Police were dispatched to a Subject with Gun at 930 N. 27<sup>th</sup> St. Investigation revealed an employee had been fired and asked to leave the premise. An employee followed the employee out and observed them remove a handgun from their back pack and began to make threats. The business was cooperative with the investigation and allowed officers to view video surveillance of the incident.
- 2. On 05/24/23 at 3:14p.m, Milwaukee Police were dispatched to a Fight at 930 N. 27<sup>th</sup> St, Investigation revealed subjects were physically fighting inside the store causing damage. The business was cooperative with the investigation.
- 3. On 06/07/23 at 11:33a.m, Milwaukee Police were dispatched to a Spotshotter at 930 N. 27<sup>th</sup> St. Prior to arrival officers were advised the caller stated they were being shot at by the security guard. On arrival officers did recover one spent shell casing in front of the business entrance. The officers interviewed the security guard who initially stated they recognized two subjects as shoplifters, however, later admitted to having problems with one of the subjects in the past. Further investigation revealed the security guard is not licensed as a security guard nor to carry a firearm as a security guard. Review of video surveillance showed the security guard pointing their firearm at the occupied vehicle and is seen on camera picking up casings shortly after. The security officer was taken into custody and a search incident to arrest revealed two bags containing a white powdery substance which tested positive for cocaine and fentanyl. The

business was cooperative with the investigation and allowed officers to view video surveillance of the incident.

- 4. On 09/10/23 at 11:05a.m., Milwaukee Police were dispatched to a Subject with Weapon that occurred at 930 N. 27<sup>th</sup> St. Investigation revealed the victim attempted to enter the store, however, found the doors locked. An employee eventually unlocked the door and when the victim asked about the doors being locked the employee pepper sprayed them two times, then pointed a firearm at the victim. The victim got into their vehicle and began to drive away, when the employee shot at the victim's vehicle striking it one time. Once officers arrived on scene the employees closed the business and left for the day, however, they eventually returned and a single casing was recovered just inside the door consistent with the victim's statement. The officers were able to retrieve video surveillance of the incident and the employee was arrested at their home without further incident.
- 5. On 10/30/23 at 11:58a.m., Milwaukee Police were dispatched to a Subject with Gun at 930 N. 27<sup>th</sup> St. Investigation revealed an armed security officer asked a customer to remove their hood as per policy. The customer became irate and grabbed their front pocket stating "you're not the only one with a pistol". Fearing for their safety, the security guard pulled out their firearm as they escorted the customer out of the door. The business was cooperative with the investigation and allowed officers to view video surveillance of the incident.