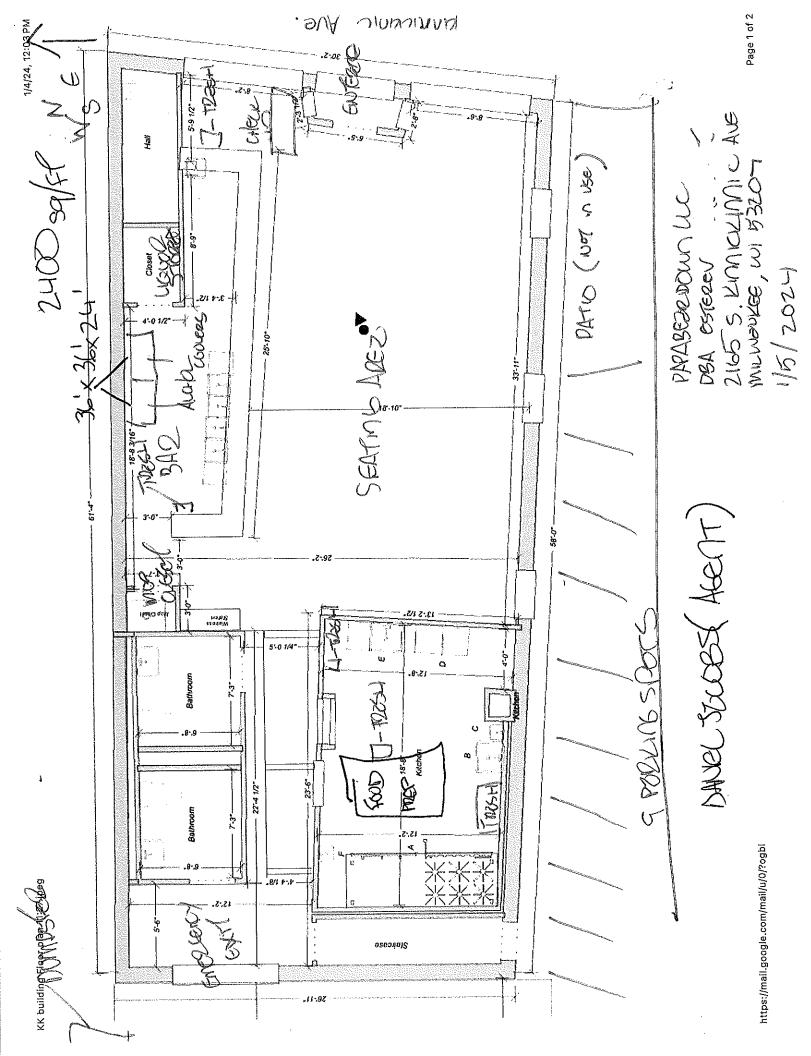

## City of Milwaukee Police Department 90-5-1.5 Crime Prevention Survey Tavern Inspection

| Name of Premise: Est                                                                                                                     |                                                                            |                   |
|------------------------------------------------------------------------------------------------------------------------------------------|----------------------------------------------------------------------------|-------------------|
| Address: 2165 S. Kin                                                                                                                     | nickinnic Ave                                                              |                   |
| Phone: 414-526-2632                                                                                                                      |                                                                            |                   |
| Owner: Owner address: City State Zip: Owner Phone: Owner email:                                                                          |                                                                            |                   |
| Licensee/Agent: Dani<br>Home Address: 3012<br>City State Zip:Milwa<br>Phone: 414-526-2632<br>Email: djb@dandann<br>Preferred contact: em | S. Ellen St.<br>ukee, WI, 53207<br>nke.com                                 |                   |
| Location currently op                                                                                                                    | en: YES 🖂                                                                  | NO                |
| Projected open date:                                                                                                                     | End of March                                                               |                   |
| Day's open: S                                                                                                                            | M 🗆 T 🖾 W 🖾 Th 🖾 F 🖾 S.                                                    | A 🗌 ALL           |
| Hours of Operation:                                                                                                                      | Sun: Mon: Tue: Wed: 5 pm-9 pm Thu: 5 pm-9 pm Fri: 5 pm-9 pm Sat: 5 pm-9 pm | □24 hours □ Y ☒ N |
| Premise Type:                                                                                                                            | ☐ Tavern/Bar ☑ Restaurant – have drinks ☐ Other:                           |                   |
| Licenses currently he                                                                                                                    | ild: None at location                                                      | <b>#•</b>         |

| Tobacco: LYes No #:                                                                                                                                                            |
|--------------------------------------------------------------------------------------------------------------------------------------------------------------------------------|
| Food: $\square \text{Yes} \square \text{No } \#$ :                                                                                                                             |
| Extended Hours: Yes No #:                                                                                                                                                      |
| Secondhand Dealer: Yes No Type: #:                                                                                                                                             |
| Other: Yes No Type: #:                                                                                                                                                         |
| Other: Yes No Type: #:                                                                                                                                                         |
| Exterior Survey:                                                                                                                                                               |
| 1. Is the area around the location clean?   ✓ Yes   No                                                                                                                         |
| 2. What surrounds the location? (Check all the apply)                                                                                                                          |
| a. Park                                                                                                                                                                        |
| b. School                                                                                                                                                                      |
| c. Youth Center                                                                                                                                                                |
| d. Church                                                                                                                                                                      |
| e. Tavern(s) If so, how many                                                                                                                                                   |
| f. Residential                                                                                                                                                                 |
| g. Other businesses                                                                                                                                                            |
| h. Other:                                                                                                                                                                      |
| 3. Can you see from the outside of the location into the interior ☒ Yes ☐ No                                                                                                   |
| 4. Can you see the employees inside of the location from the outside ⊠Yes ☐ No                                                                                                 |
| 5. Are exterior windows free of signage   ✓ Yes   No                                                                                                                           |
| 6. Is there a parking lot $\boxtimes$ Yes $\square$ No $-8$ spots and tenant upstairs                                                                                          |
| 7. Is the parking lot clean? ⊠Yes □No                                                                                                                                          |
| 8. Off-Street parking ⊠Yes ☐No                                                                                                                                                 |
| 9. Is the parking lot well lit? ⊠Yes □No                                                                                                                                       |
| 10. Valet Parking ☐ Yes ☒ No                                                                                                                                                   |
| a. Will this lot have a guard? \( \subseteq \text{Yes} \subseteq \text{No} \)                                                                                                  |
| b. Will this lot have cameras? Yes No                                                                                                                                          |
| 11. Are there areas where a person could conceal themselves \( \subseteq \text{Yes} \text{\overline{N}}\) \( \subseteq \)                                                      |
| 12. Is there exterior lighting? Yes \( \subseteq \text{No. Does it appears to be adequate \( \subseteq \text{Yes } \subseteq \text{No.} \)                                     |
| 13. Exterior Payphone?  Yes No                                                                                                                                                 |
| 14. Are there No Loitering Signs posted? Yes No                                                                                                                                |
| 15. Are there exterior security cameras Yes No How Many: 5                                                                                                                     |
| 16. Are the address numbers prominently displayed and easy to see Yes \ \text{No} No                                                                                           |
| 10. Are the address humbers pronimently displayed and easy to see 23 163 [110                                                                                                  |
| Camera Survey:                                                                                                                                                                 |
| 17. Does this location have security cameras? XYes \(\sigma\) No                                                                                                               |
| 18. Are they in working order? XYes No – have to be turned on                                                                                                                  |
| 19. What format are the cameras?                                                                                                                                               |
| a. Color XYes No                                                                                                                                                               |
| b. Digital Yes No                                                                                                                                                              |
| c. Recorded Yes No                                                                                                                                                             |
| 20. How long is footage stored for later viewing: 30 days                                                                                                                      |
| 21. Are there exterior cameras Yes No How many: 5                                                                                                                              |
| 22. Are there extends cameras Yes No How many: 2                                                                                                                               |
| 22. Are there interior cameras \( \sum \) i es \( \sum \) now many. 2  23. Do all employees know how to retrieve recorded digital images/footage? \( \sum \) Yes \( \sum \) No |
|                                                                                                                                                                                |
| 24. Cameras located in parking lot Yes No How many                                                                                                                             |

Interior Survey:

|           | 25. What is the planned capacity 60-70                                                        |
|-----------|-----------------------------------------------------------------------------------------------|
|           | 26. What is the minimum number of employees That will be on premise 3                         |
|           | 27. Is the storeowner willing to be a standing complainant regarding loitering?   ☐ Yes ☐ No  |
|           | a. If yes have them fill out the standing complaint form and give them two of the             |
|           | commercial signs Yes No                                                                       |
|           | 28. Is the interior of the location neat and clean?  Yes No                                   |
|           | 29. Does an interior camera face the entrance/exit? \qquad \text{Yes} \qquad \text{No} \qquad |
|           | 30. Is there a lockable area that separates employees from customers? ☑ Yes ☐ No - downstairs |
|           | 31. Are emergency and non-emergency numbers posted near the phone? ☐ Yes ☐ No                 |
|           | 32. Does the owner know how to contact their police district directly? ☒ Yes ☐ No             |
|           | a. Did you provide a district contact guide to the owner? ☐ Yes ☐ No                          |
|           |                                                                                               |
| <u>Se</u> | <u>curity</u>                                                                                 |
|           |                                                                                               |
|           | 33. How many security personnel are going to be employed:                                     |
|           | 34. How will they be deployed: Interior Exterior                                              |
|           | 35. What days will they be deployed Mon Tue Wed Thu Fri Sat Sun                               |
|           | 36. Will the security be managed by business or contracted                                    |
|           | 37. Will they be armed Yes No                                                                 |
|           | 38. What type of security measures to be used:                                                |
|           | Wanding/metal detector                                                                        |
|           | ID Scanner                                                                                    |
|           | Dress Code                                                                                    |
|           | Cover Charge                                                                                  |
|           | ☐ Age restriction                                                                             |
|           | Other                                                                                         |
|           |                                                                                               |

### ADDITIONAL COMMENTS/RECOMMENDATIONS:

This report was written by Police Officer Fabian Garcia assigned to District 6-Early Power, Squad 6264.

On Wednesday. January 24, 2024, at 2:30 pm, my partner Police Officer Michael Ward and I met with licensee/agent Daniel P. Jacobs.

Jacobs stated that he would like to open for business by the end of March. The location is equipped with a parking lot located on the south side of the business. The parking lot does have adequate lighting and there are no areas near the business where someone could conceal themselves.

The location is equipped with cameras, the location currently has 2 interior cameras and the exterior has 3 exterior cameras. Jacobs stated that he plans on adding a few more cameras to the

interior and exterior to cover the parking lot as well. We were unable to view the cameras at this time, but a conversation was had regarding placement of cameras. Jacobs stated that he does not plan on having security at the location.

Jacobs was provided a District 6 community contact guide and was explained and shown the standing complainant form, which Jacobs was willing to be a standing complainant. Jacob did fill out the form and was returned to Officer Ward and I.