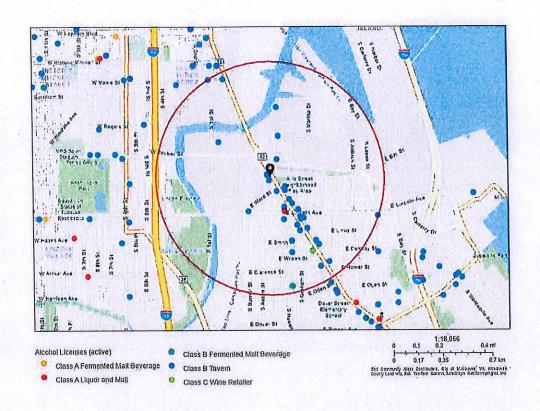

### Concentration Map for 2165 S Kinnickinnic Av

### Area of Interest (AOI) Information

Area: 21,862,585.97 ft2

Jan 17 2024 11:57:51 Central Standard Time

### Summary

| Name             | Count | Area(ft²) | Length(mi) |
|------------------|-------|-----------|------------|
| Alcohol Licenses | 37    |           |            |

### Alcohol Licenses

| #  | Legal Entity                            | Trade Name                          | Licensee                                | Address                          | License Type<br>Name                                           | Total<br>Capacity | Expiration Date       | Count |
|----|-----------------------------------------|-------------------------------------|-----------------------------------------|----------------------------------|----------------------------------------------------------------|-------------------|-----------------------|-------|
|    | GW Mireles<br>Inc                       | Cafe Corazon<br>Bay View            | GEORGE<br>MIRELES, Agt                  | 2394 S<br>Kinnickinnic<br>AV     | Class B<br>Tavern<br>License                                   | 99                | 2/2/2024, 6:00<br>PM  | 1     |
|    | MARY JANE<br>RESTAURAN<br>TS LLC        | Cheba Hut                           | Heather R<br>Huhn, Agt                  | 2202 S<br>KINNICKINNI<br>C AV    | Class B<br>Tavern<br>License                                   |                   | 2/1/2024, 6:00<br>PM  | 1     |
| 3  | Egg & Flour II<br>LLC                   | Egg & Flour                         | Adam M<br>Pawlak, Agt                   | 2273 S<br>HOWELL AV              | Class B<br>Tavern<br>License                                   |                   | 3/2/2024, 6:00<br>PM  | 1     |
| ı  | Homerun<br>Holdings LLC                 | Santino's<br>Social Club            | Gregory L<br>Huber, Agt                 | 352 E Stewart<br>ST              | Class B<br>Tavern<br>License                                   |                   | 3/1/2024, 6:00<br>PM  | 1     |
| 5  | Lion's Tooth,<br>LLC                    | Lion's Tooth                        | Michelle M<br>McClone-<br>Carriere, Agt | 2421 S<br>KINNICKINNI<br>C AV    | Class B<br>Fermented<br>Malt Beverage<br>Retailer's<br>License |                   | 3/22/2024,<br>7:00 PM | 1 .   |
| 6  | Lion's Tooth,                           | Lion's Tooth                        | Michelle M<br>McClone-<br>Carriere, Agt | 2421 S<br>KINNICKINNI<br>C AV    | Class C Wine<br>Retailer's<br>License                          |                   | 3/22/2024,<br>7:00 PM | 1     |
| 7  | SABOR<br>TROPICAL<br>RESTAURAN<br>T LLC | SABOR<br>TROPICAL                   | Julio R Arias,<br>Agt                   | 2258 S<br>KINNICKINNI<br>C AV    | Class B<br>Tavern<br>License                                   |                   | 3/18/2024,<br>7:00 PM | 1     |
| 8  | BAY STREET<br>PUB, LLC                  | BAY STREET.<br>PUB                  | MARK R<br>PASCHAL, Agt                  | 338 E BAY ST                     | Class B<br>Tavern<br>License                                   | 70                | 4/13/2024,<br>7:00 PM | 1     |
| 9  | CIAO<br>CUCINA, LLC                     | CAFE LULU                           | SARAH F<br>JONAS, Agt                   | 2261-65 S<br>Howell AV           | Class B<br>Tavern<br>License                                   | 189 .             | 4/8/2024, 7:00<br>PM  | 1     |
| 10 | LANDLUBBER<br>S, INC                    | BARNACLE<br>BUD'S                   | GENE M MC<br>KIERNAN, Agt               | 1955 S<br>HILBERT ST             | Class B<br>Tavern<br>License                                   | 50                | 4/2/2024, 7:00<br>PM  | 1     |
| 11 | Tulum Latin<br>Gastropub,<br>LLC        | Tulum Latin<br>Gastropub            | Ernesto<br>Carmona, Agt                 | 2352-54 S<br>KINNICKINNI<br>C AV | Class B<br>Tavern<br>License                                   |                   | 4/24/2024,<br>7:00 PM | 1     |
| 12 | Caviche, Inc.                           | C-Viche                             | KARLOS J<br>SORIANO, Agt                | 2165 S<br>Kinnickinnic<br>AV     | Class B<br>Tavern<br>License                                   |                   | 4/16/2024,<br>7:00 PM | 1     |
| 13 | Lost Whale<br>Enterprises<br>LLC        | Lost Whale                          | Richard W<br>Duval, Agt                 | 2151 S<br>KINNICKINNI<br>C AV    | Class B<br>Tavern<br>License                                   |                   | 6/18/2024,<br>7:00 PM | 1     |
| 14 | NEVADA<br>PRODUCTIO<br>NS LLC           | THE TONIC TAVERN                    | PAUL U<br>JONAS, Agt                    | 2335 S<br>KINNICKINNI<br>C AV    | Class B<br>Tavern<br>License                                   | 99                | 2/26/2024,<br>6:00 PM | 1     |
| 15 | Cream City<br>Hospitality<br>LLC        | Heirloom MKE                        | Jessica J<br>Ignatiev, Agt              | 2376-78 S<br>HOWELL AV           | Class B<br>Tavern<br>License                                   |                   | 6/20/2024,<br>7:00 PM | 1     |
| 16 | DRI 5<br>BAYVIEW LLC                    | Centraal<br>Grand Cafe &<br>Tappery | ERIC G<br>WAGNER, Agt                   | 2306 S<br>KINNICKINNI<br>C AV    | Class B<br>Tavern<br>License                                   | 261               | 6/29/2024,<br>7:00 PM | 1     |
| 17 | MAPLE LEAF<br>ENTERPRISE<br>S, LLC      | SUGAR<br>MAPLE                      | ADRIENNE M<br>PIERLUISSI,<br>Agt        | 441 E<br>LINCOLN AV              | Class B<br>Tavern<br>License                                   | 160               | 7/29/2024,<br>7:00 PM | 1     |
| 18 | U.C. Jonas Inc                          | Mothership                          | PAUL U<br>JONAS, Agt                    | 2301 S Logan<br>AV               | Class B<br>Tavern<br>License                                   |                   | 7/25/2024,<br>7:00 PM | 1     |