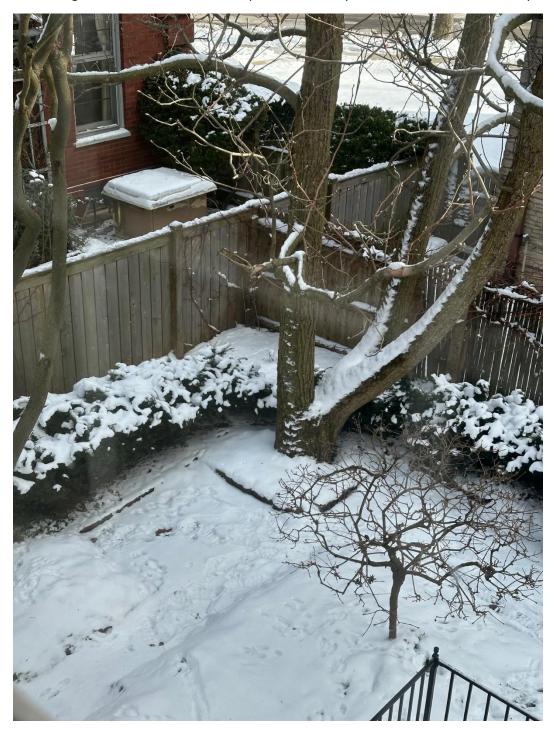

TOTAL PRICE:

Credit Card Payment will be subject to a 5,0% surcharge.

North Neighbor Fence and our fence at point where they meet. New fence to match style.

Old Fence needs replacement – this is an example of part of it.