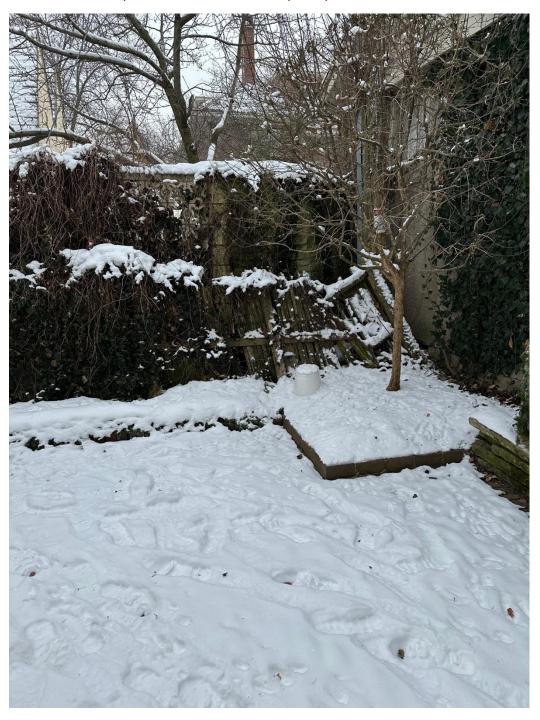

TOTAL PRICE:

Credit Card Payment will be subject to a 5,0% surcharge.

North Neighbor Fence and our fence at point where they meet. New fence to match style.

Old Fence needs replacement – this is an example of part of it.