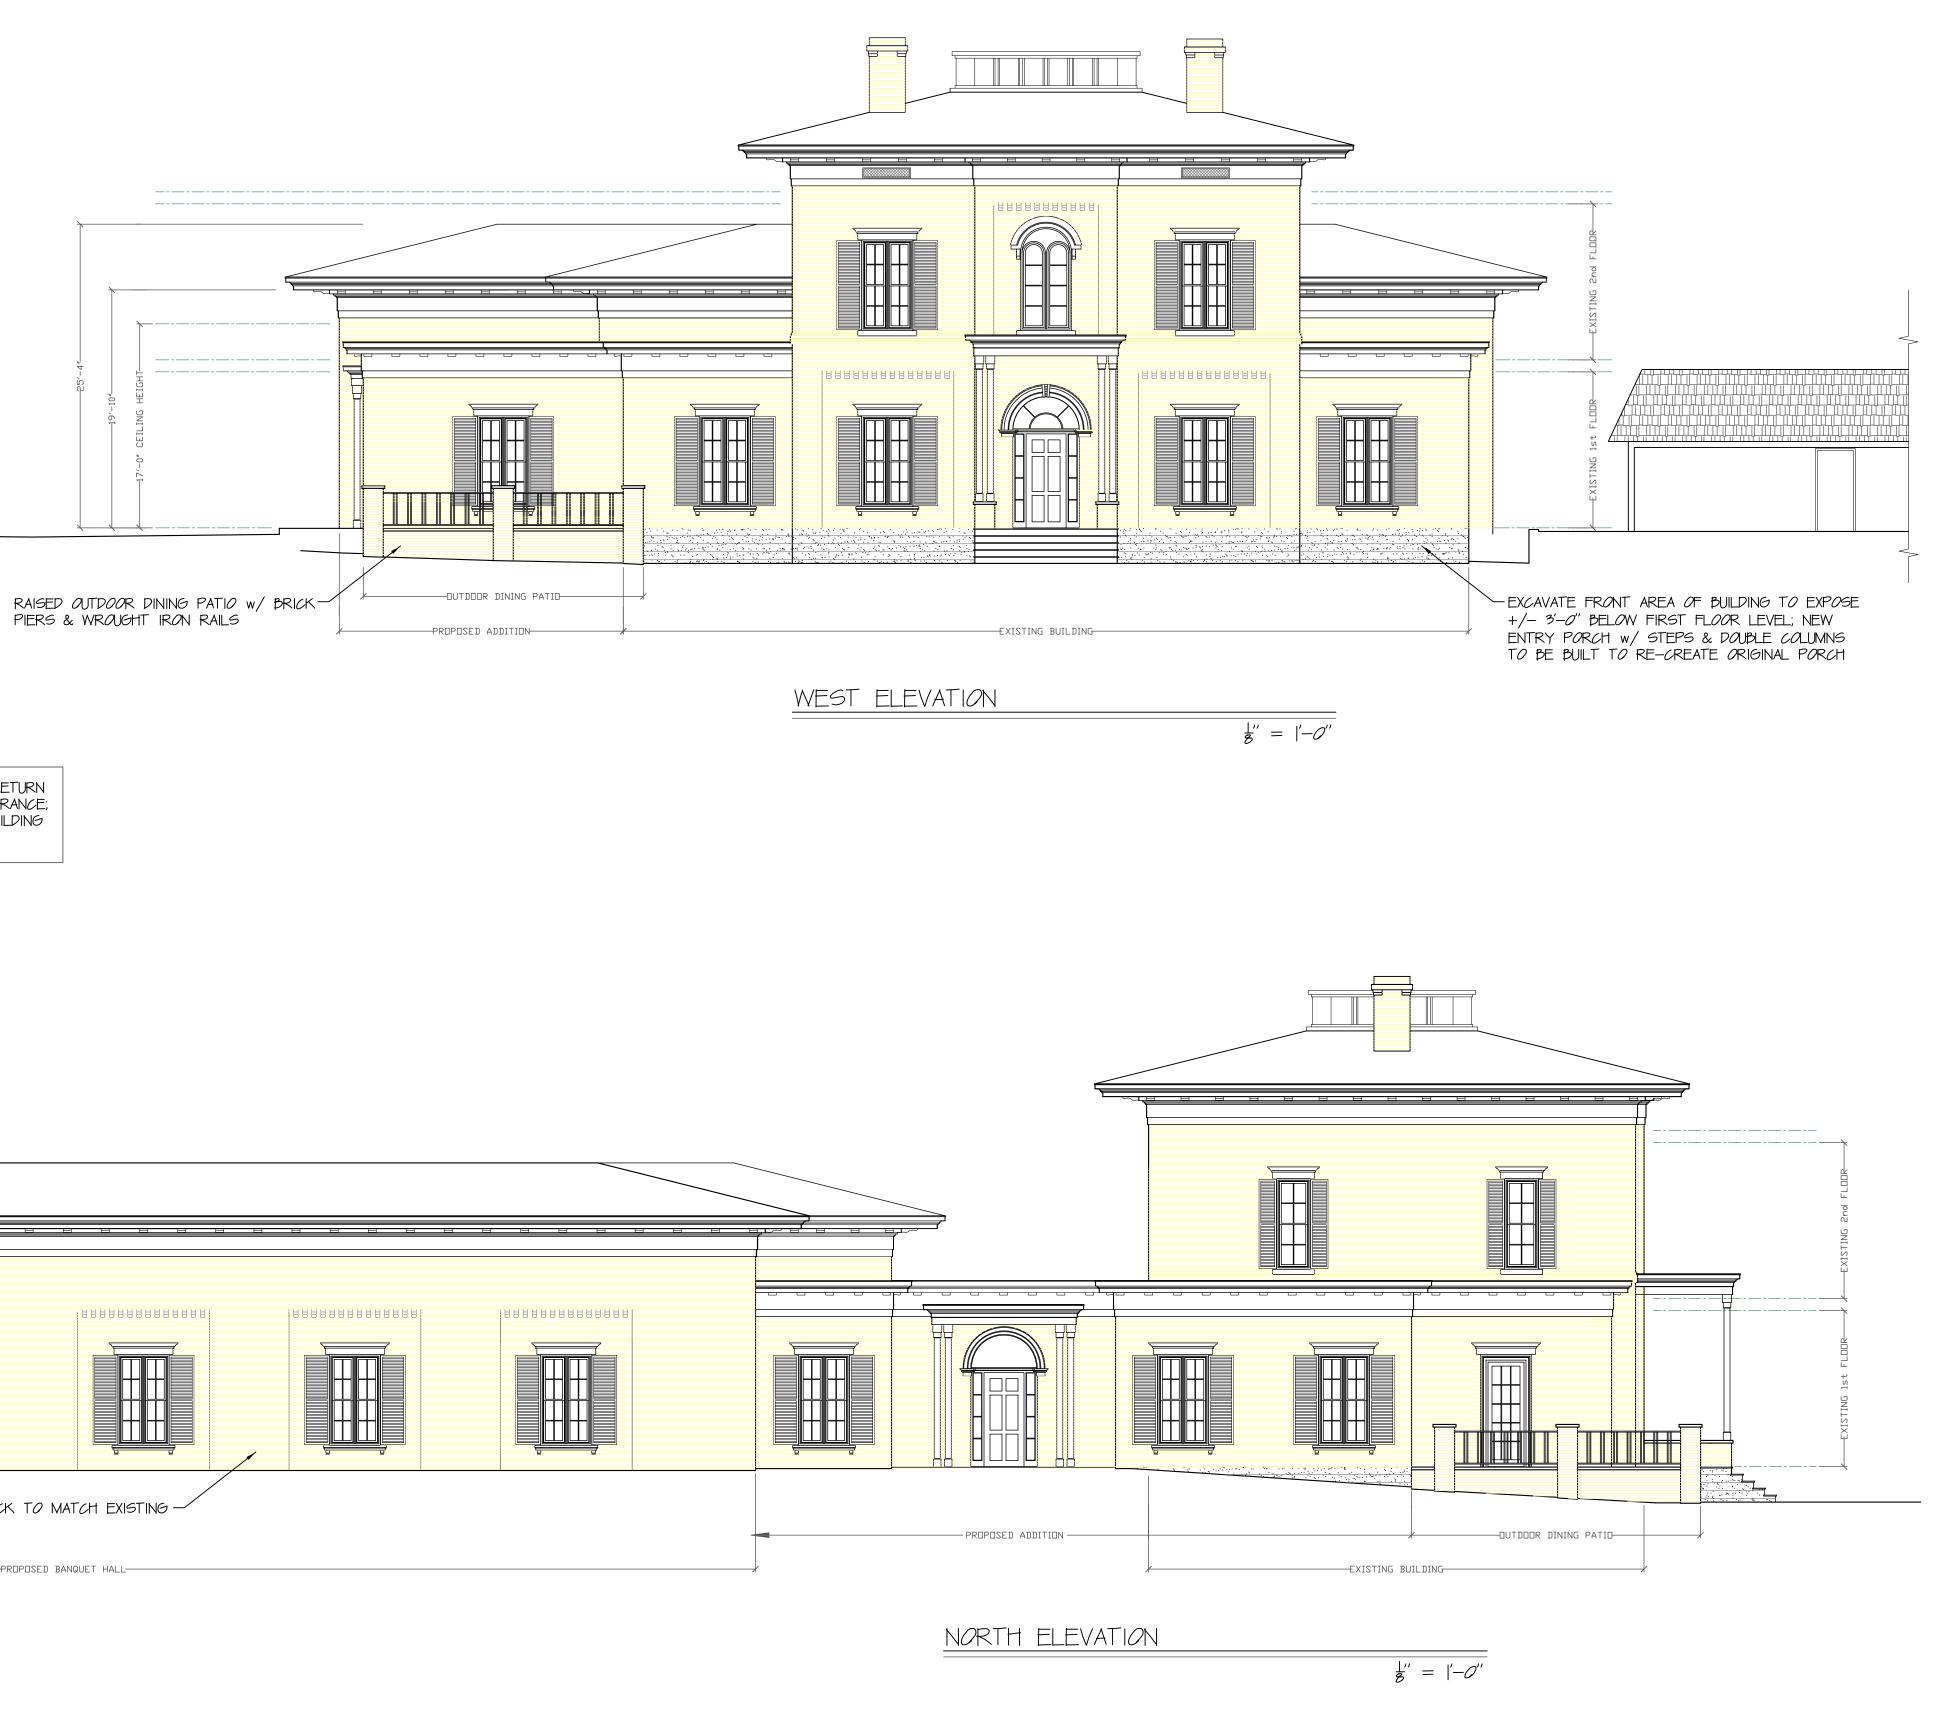

02-12-24

A-5

EXISTING BUILDING TO BE RECONSTRUCTED TO RETURN THE BUILDING TO THE ORIGINAL EXTERIOR APPEARANCE; ALL NEW CONSTRUCTION TO MATCH ORIGINAL BUILDING IN ARCHITECTURAL STYLE, FORM AND MATERIALS.