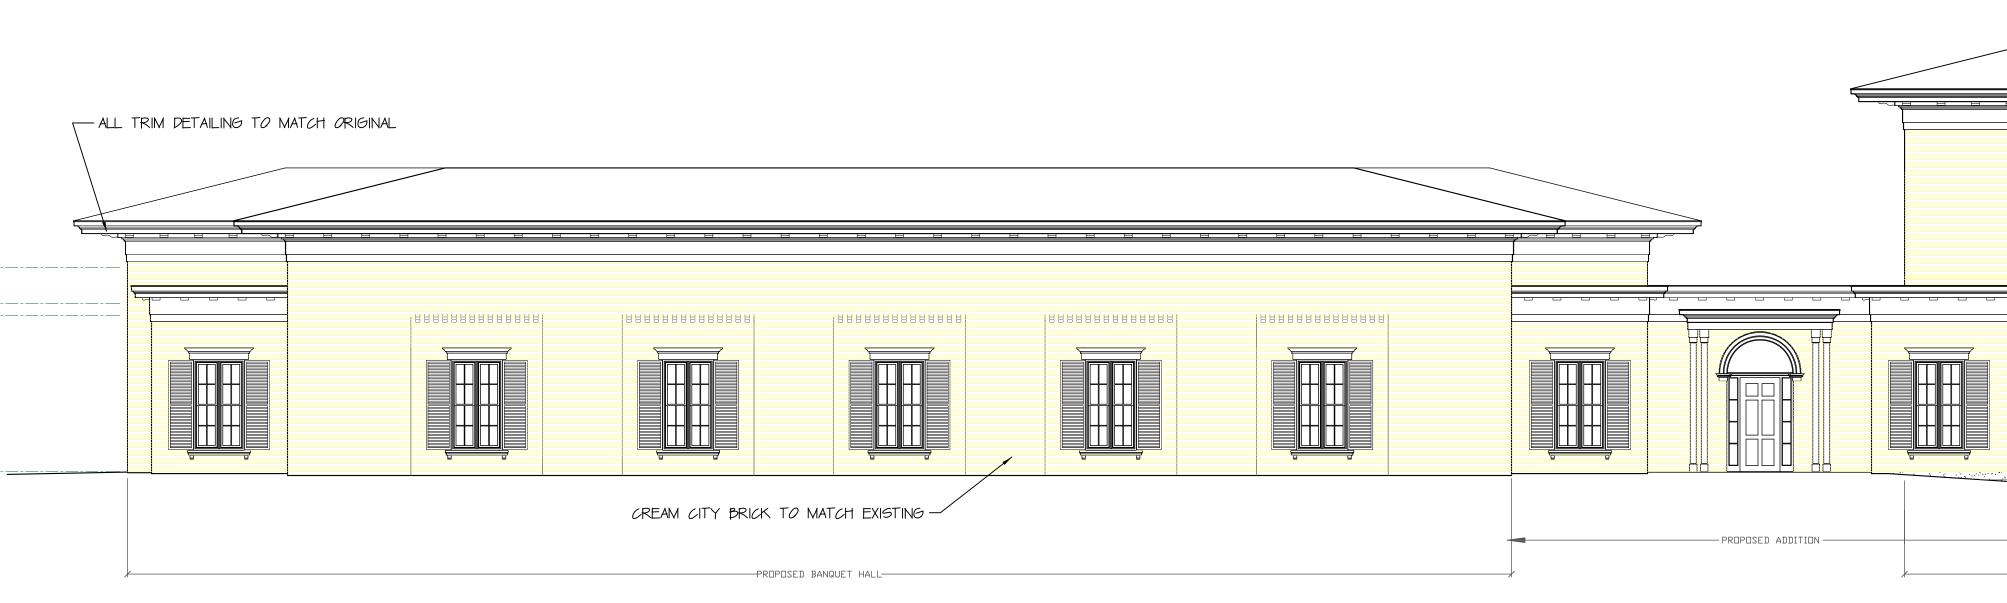

 $\bigcirc$ 

 $\geq$ 

 $\sim \geq$ 

02-12-24

ROOF PLAN

A-4

| ້ |  |   |  |
|---|--|---|--|
|   |  |   |  |
|   |  |   |  |
|   |  |   |  |
|   |  |   |  |
|   |  | Ŭ |  |
|   |  |   |  |

EXISTING BUILDING TO BE RECONSTRUCTED TO RETURN THE BUILDING TO THE ORIGINAL EXTERIOR APPEARANCE; ALL NEW CONSTRUCTION TO MATCH ORIGINAL BUILDING IN ARCHITECTURAL STYLE, FORM AND MATERIALS.