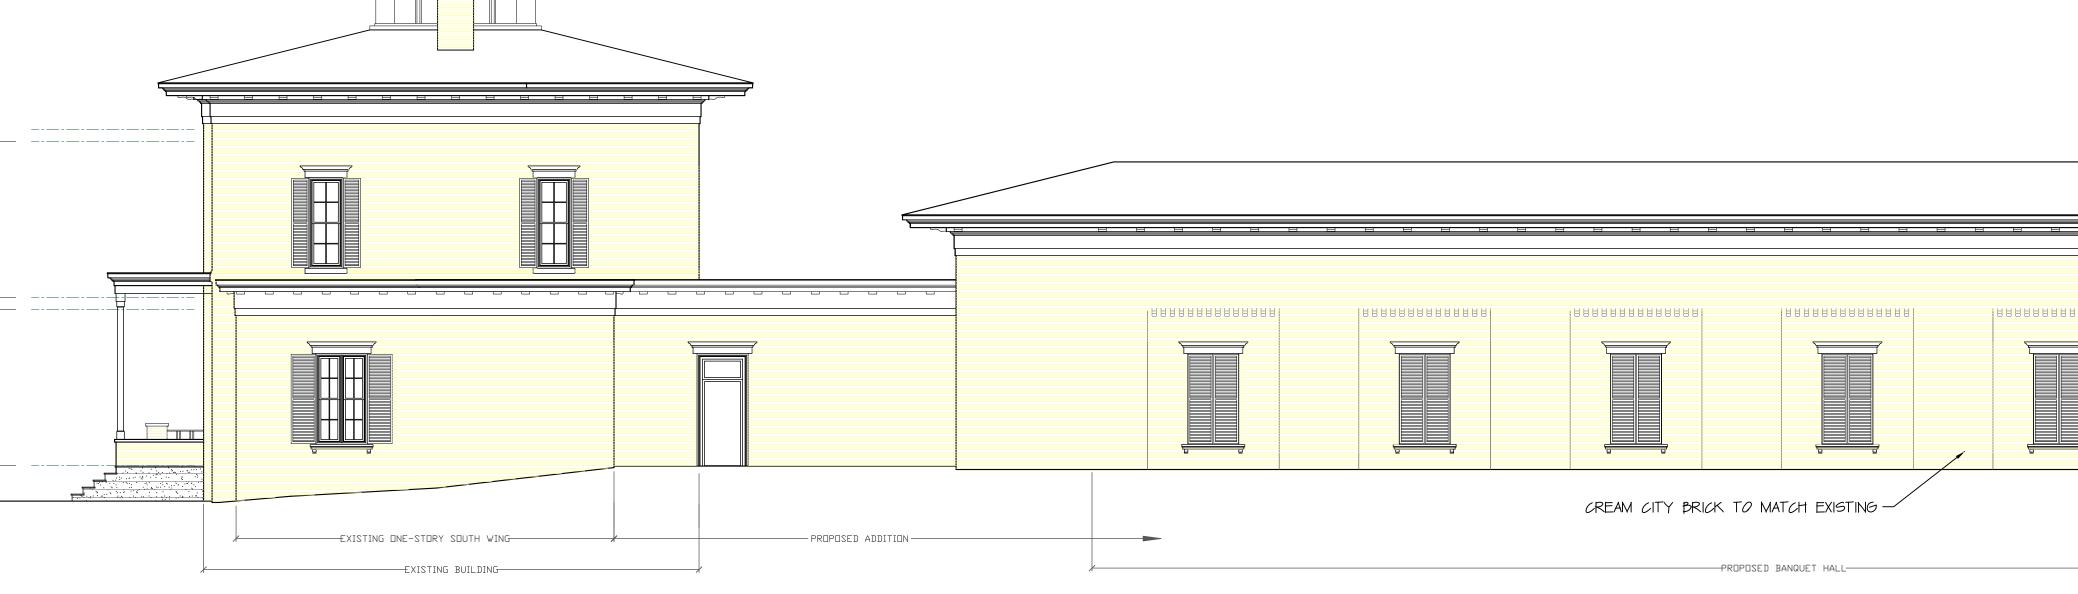

02-12-24

A-5

EXISTING BUILDING TO BE RECONSTRUCTED TO RETURN THE BUILDING TO THE ORIGINAL EXTERIOR APPEARANCE; ALL NEW CONSTRUCTION TO MATCH ORIGINAL BUILDING IN ARCHITECTURAL STYLE, FORM AND MATERIALS.