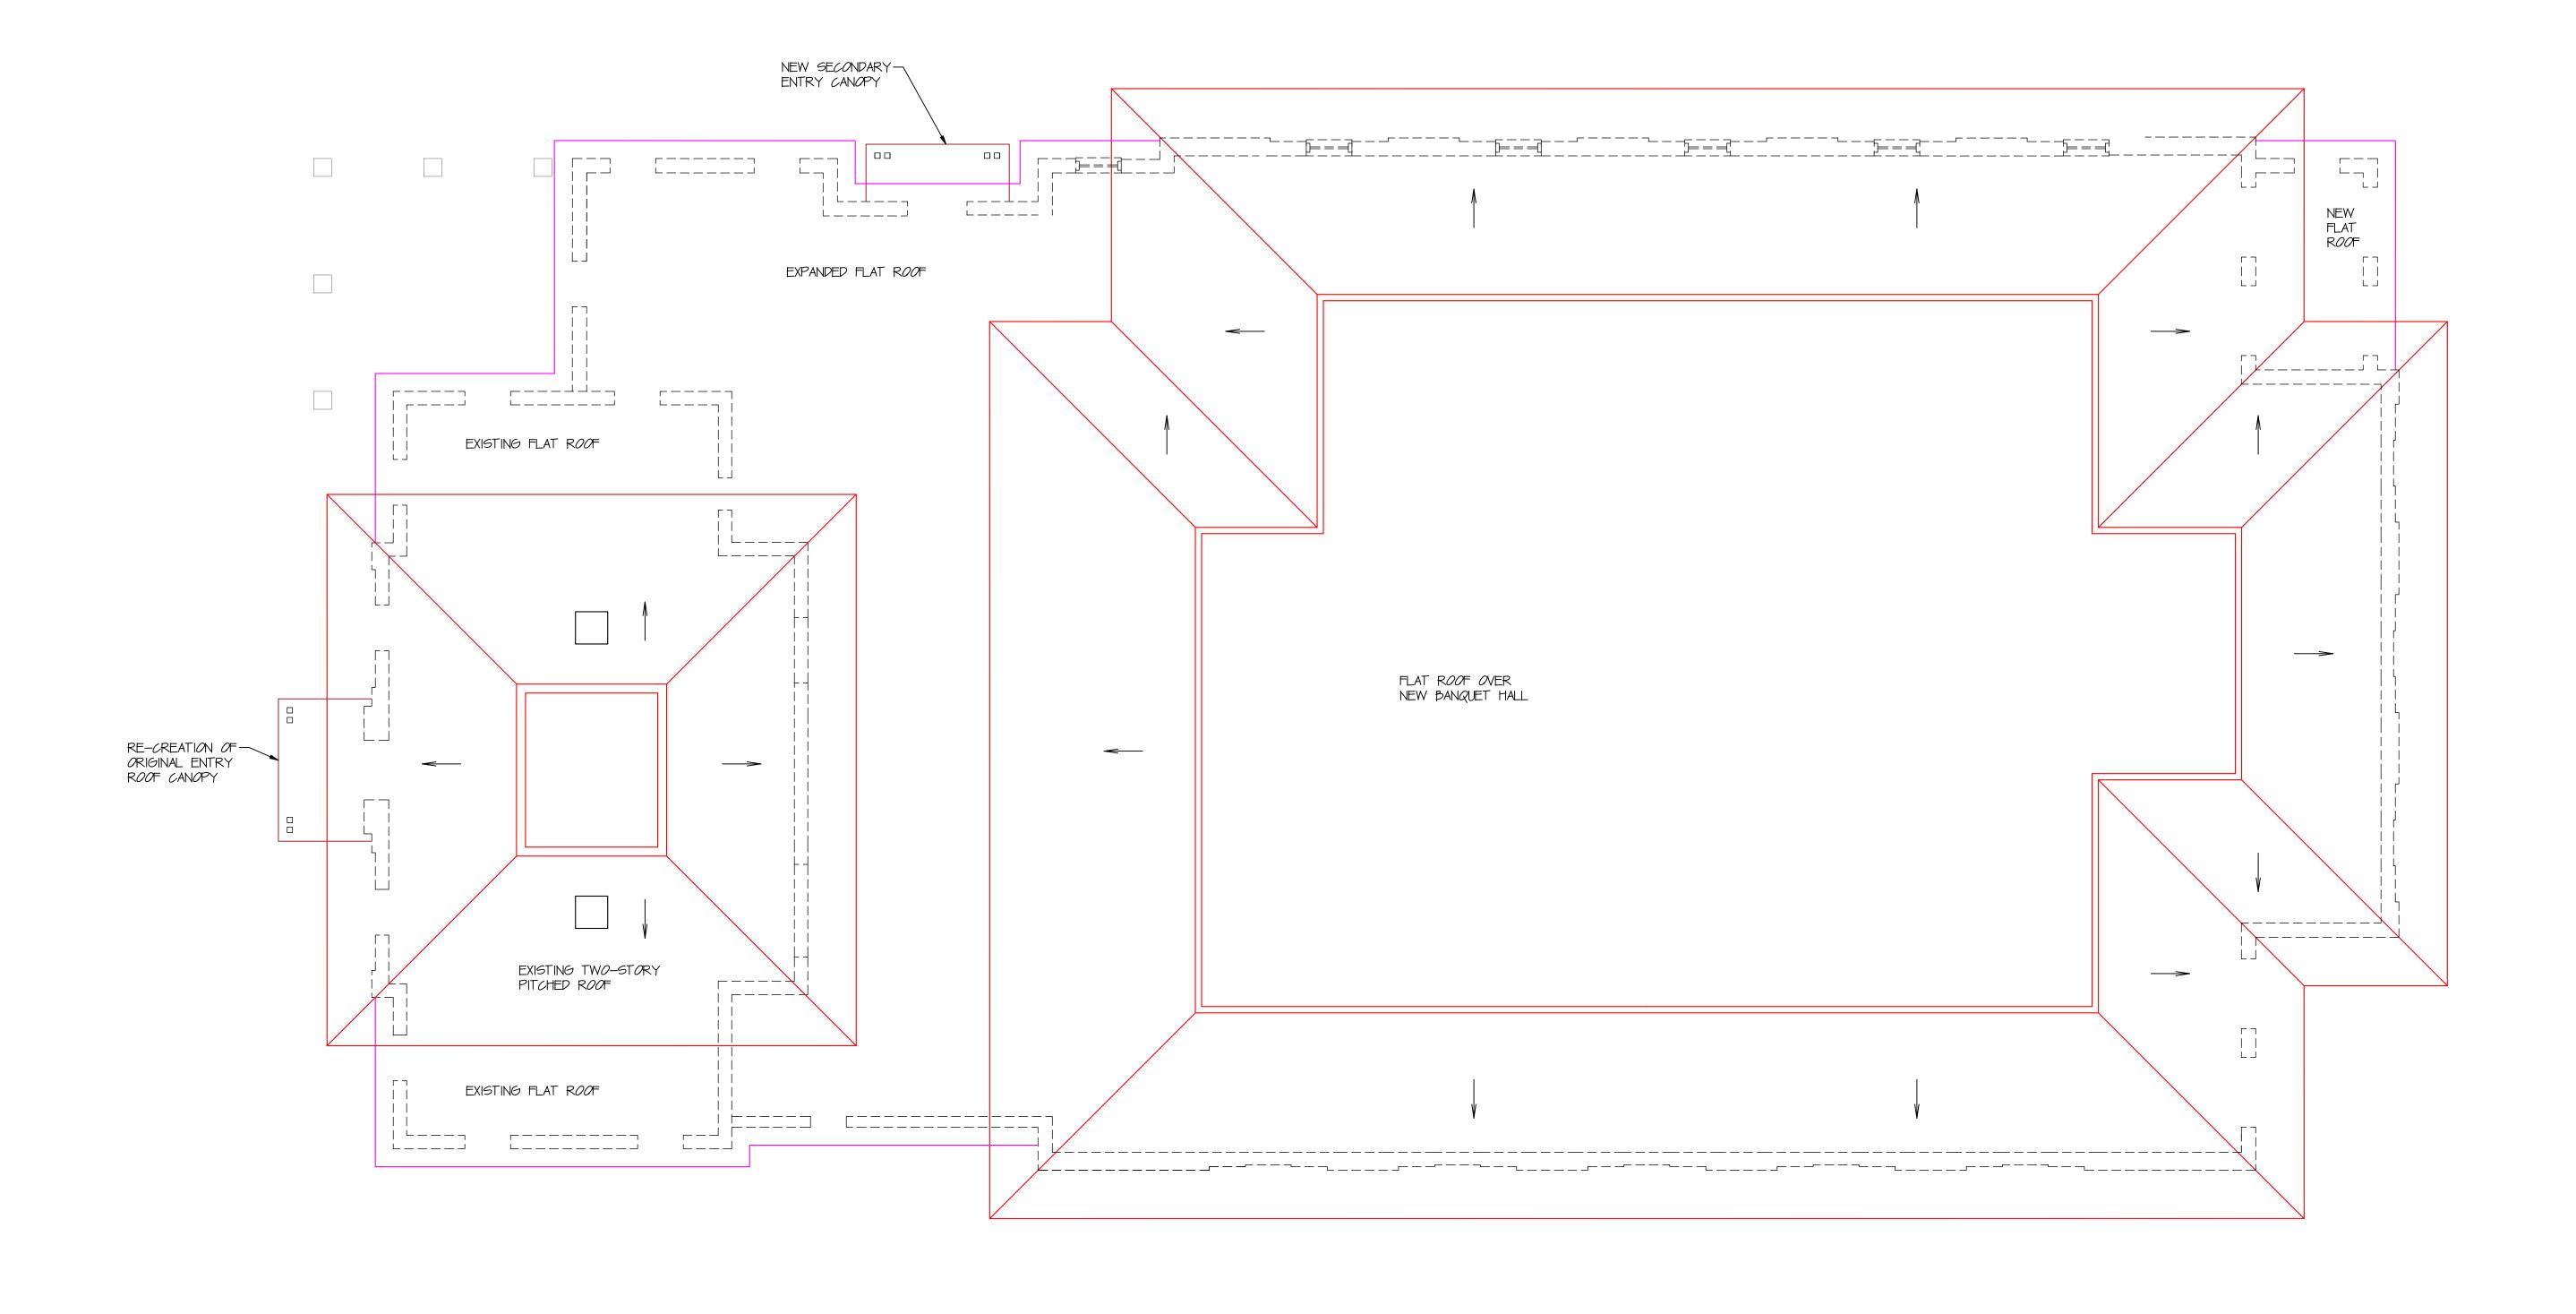

 $\bigcirc$ 

 $\geq$ 

 $\sim \geq$ 

02-12-24

ROOF PLAN

A-4

| ້ |  |   |  |
|---|--|---|--|
|   |  |   |  |
|   |  |   |  |
|   |  |   |  |
|   |  |   |  |
|   |  | Ŭ |  |
|   |  |   |  |

EXISTING BUILDING TO BE RECONSTRUCTED TO RETURN THE BUILDING TO THE ORIGINAL EXTERIOR APPEARANCE; ALL NEW CONSTRUCTION TO MATCH ORIGINAL BUILDING IN ARCHITECTURAL STYLE, FORM AND MATERIALS.