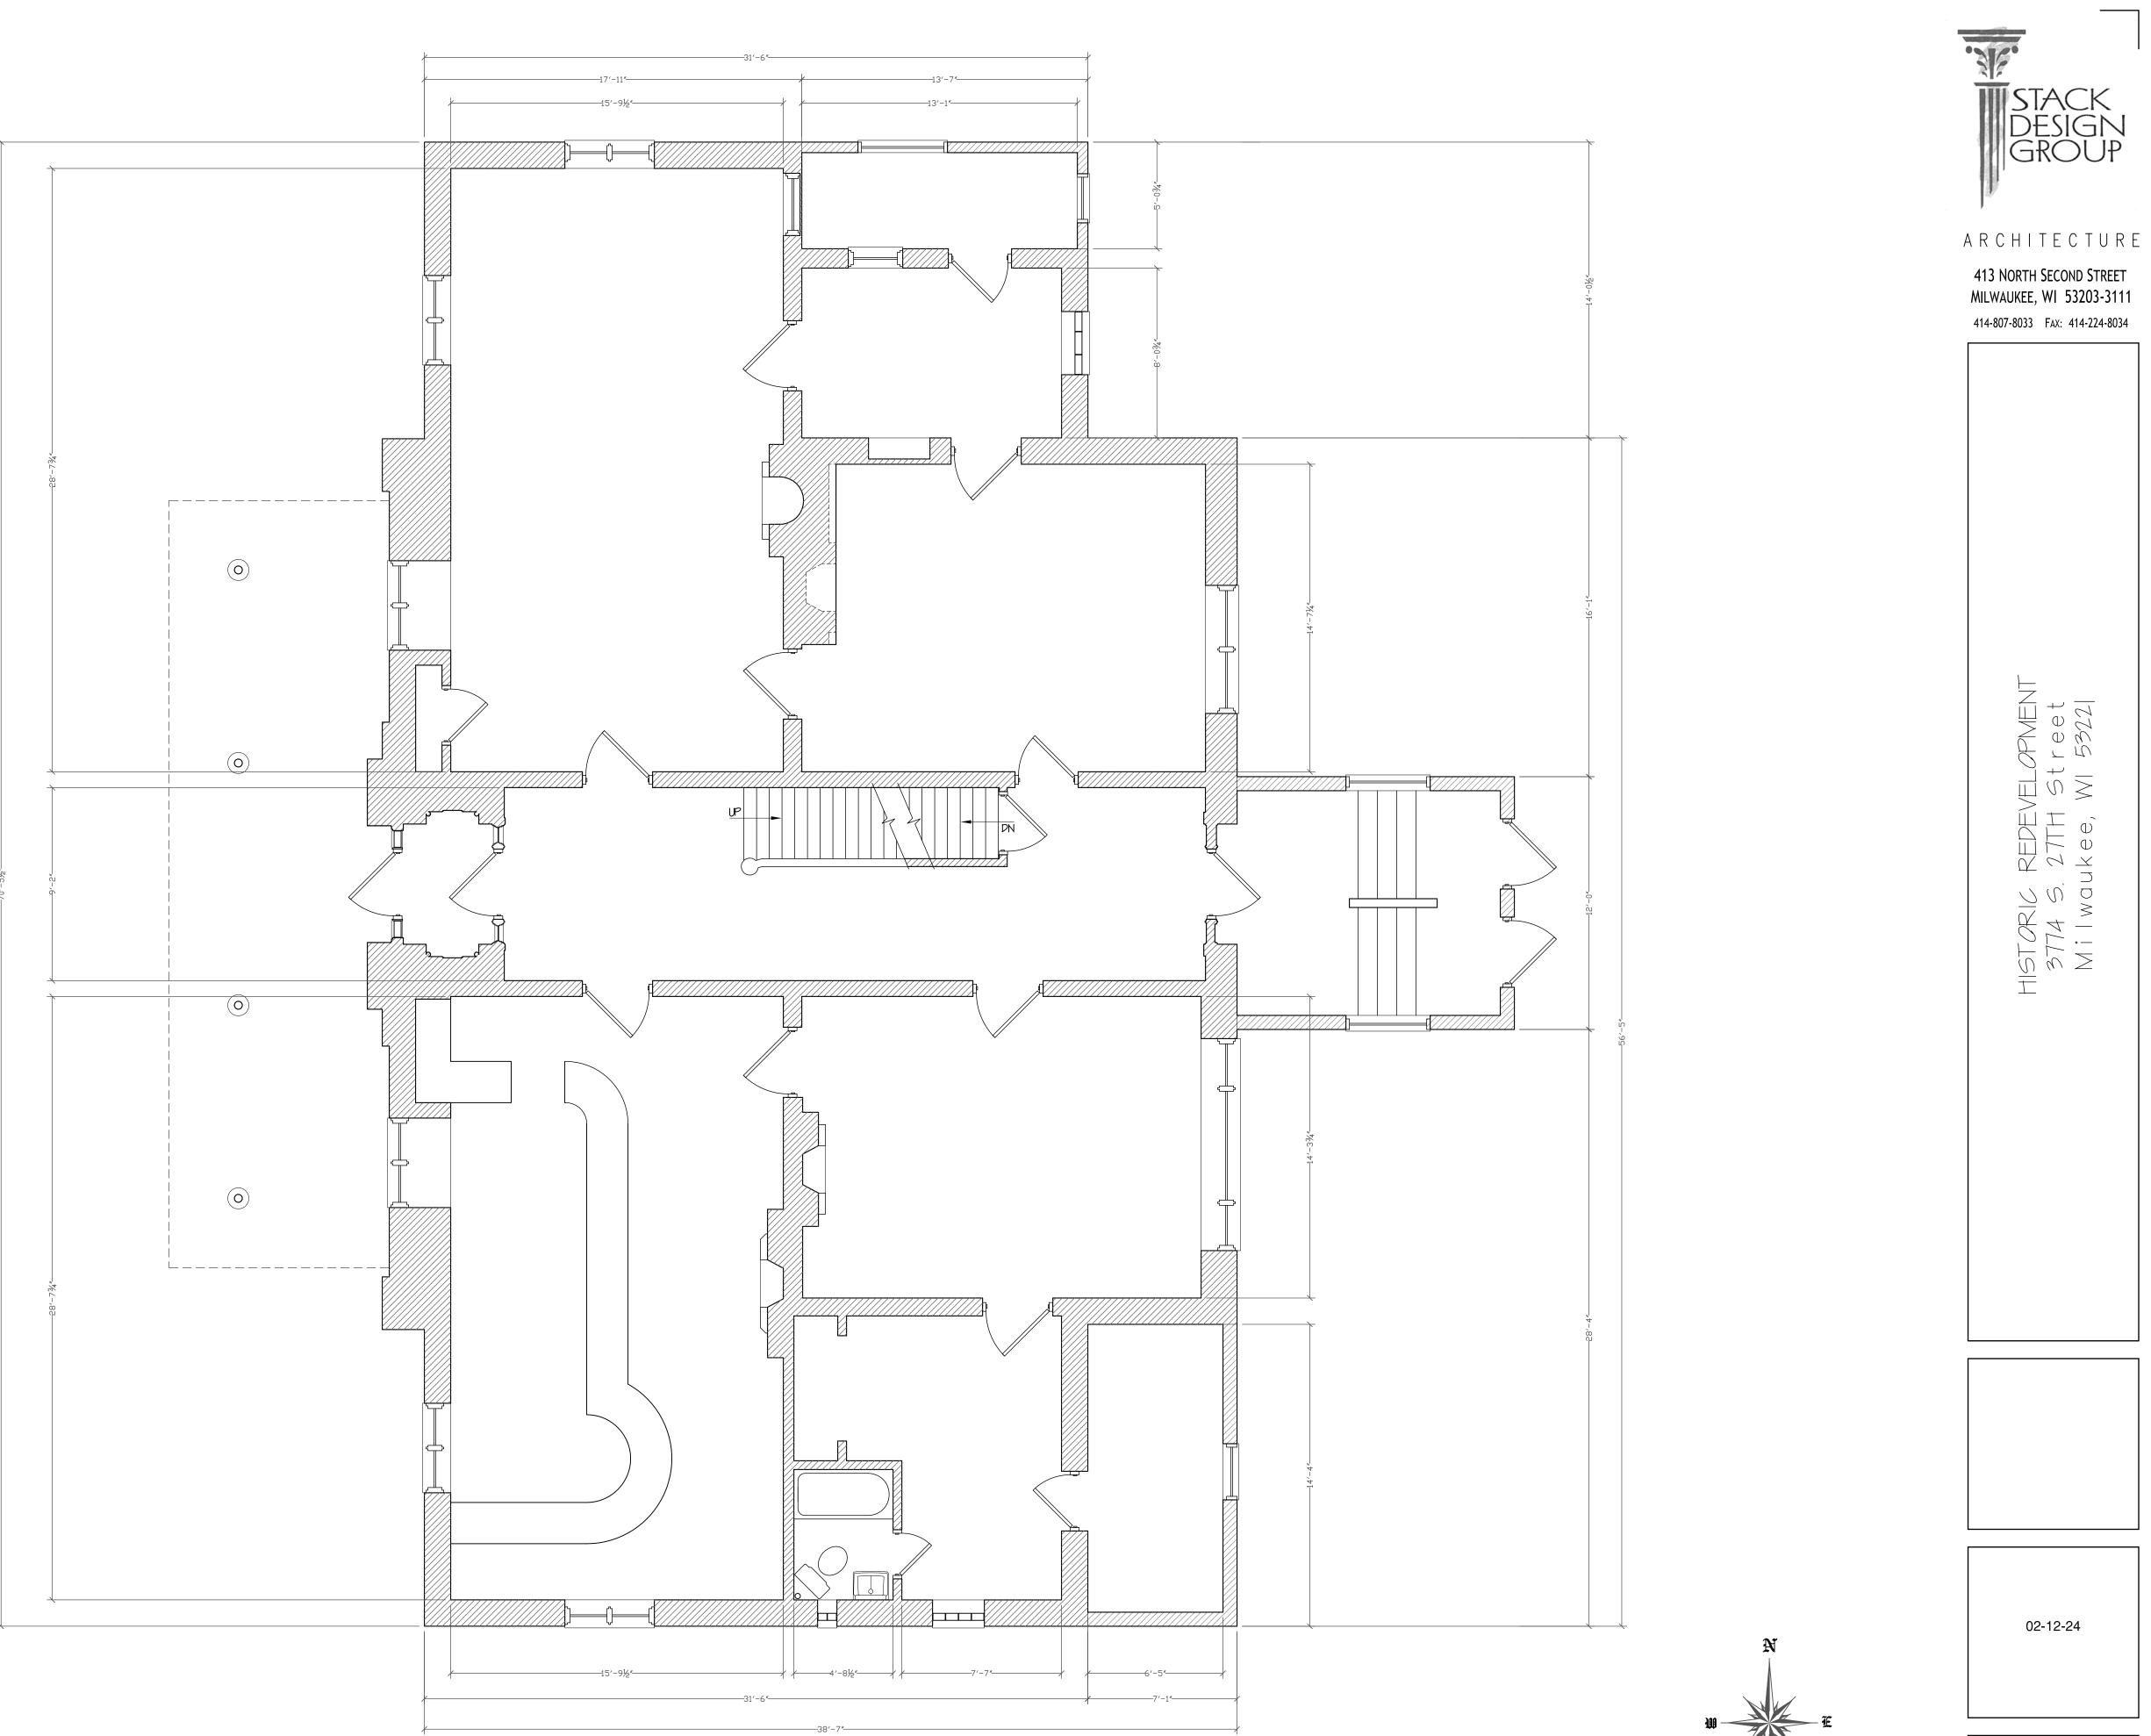

 $V_{A}'' = |' - O''$ 

EXISTING MAIN LEVEL FL*OO*R PLAN

EXISTING FIRST FLOOR

EXISTING SECOND FLOOR A-2

ĨE