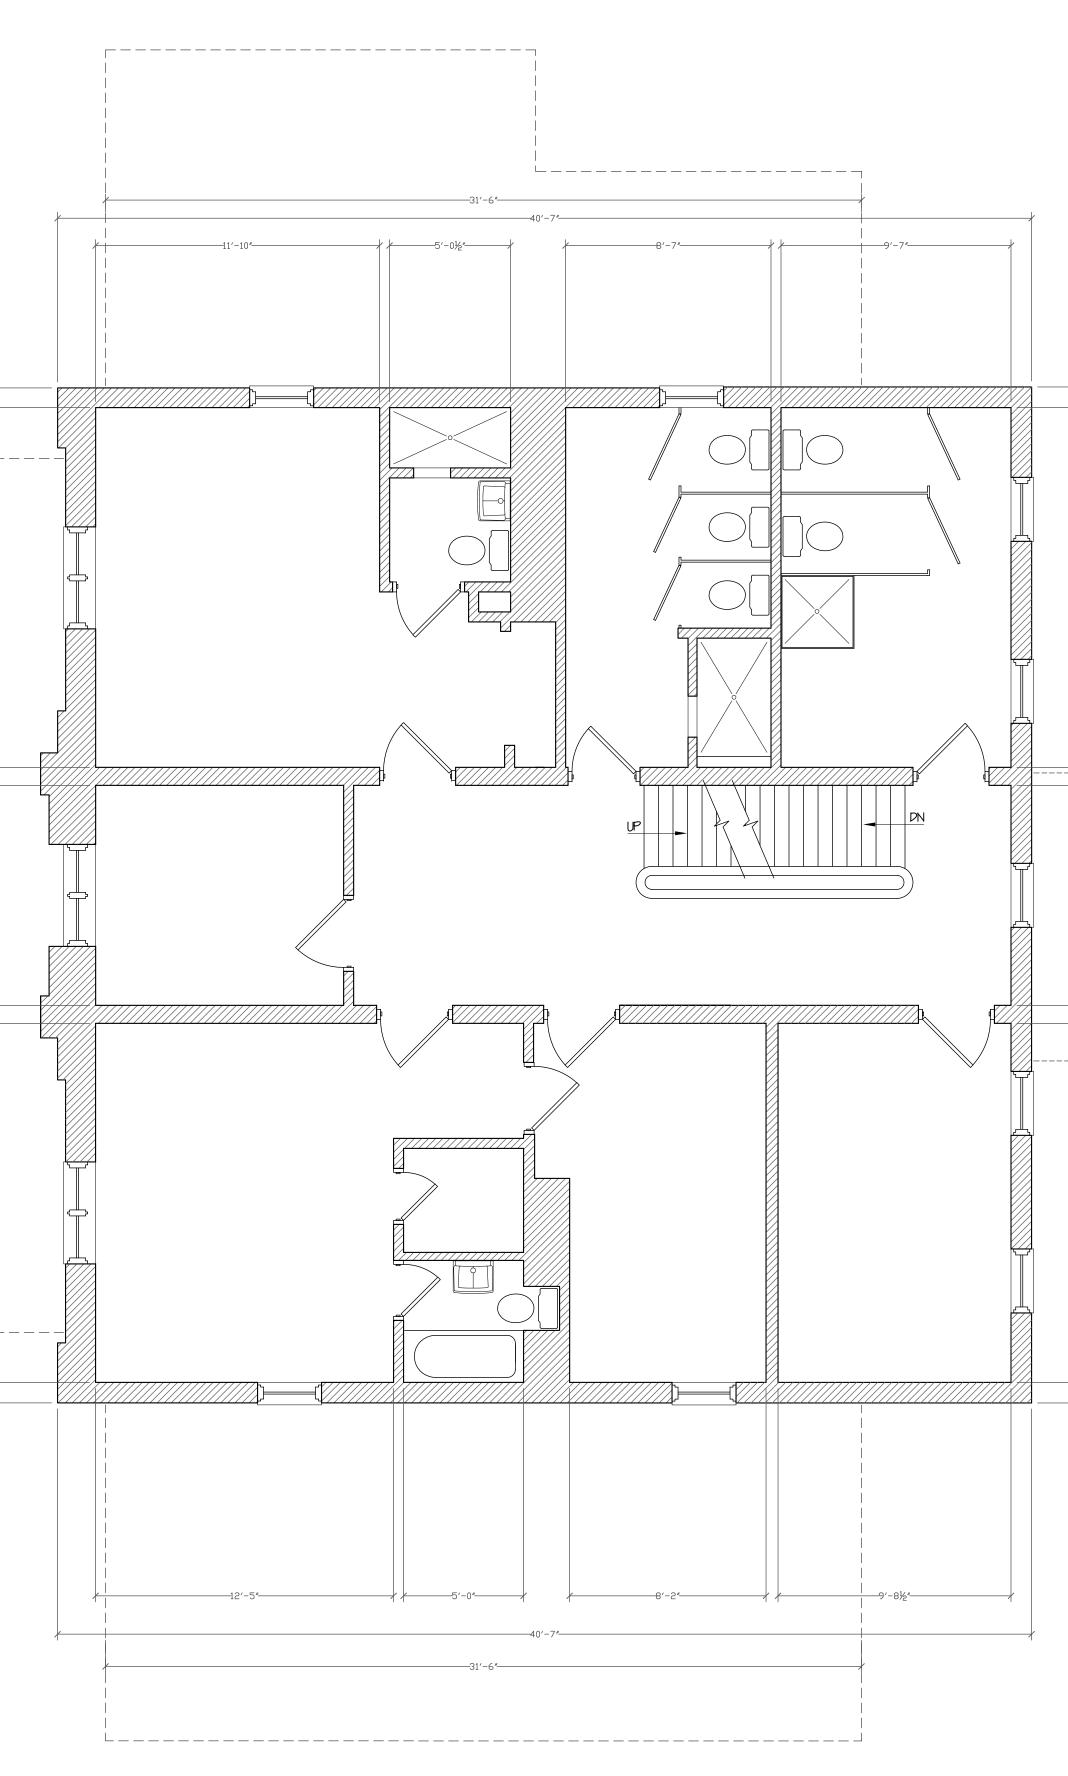

 $V_{A}'' = |' - O''$ 

EXISTING MAIN LEVEL FL*OO*R PLAN

EXISTING FIRST FLOOR

EXISTING SECOND FLOOR A-2

ĨE