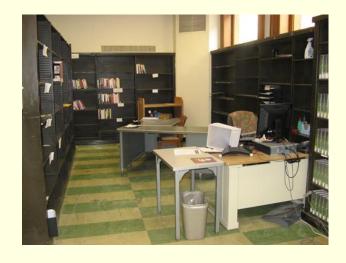

### Central Library – Interior Improvements

Staff Work Area & Mosaic/Scagliola

■ Branch System: New Construction \$4 million

Central Library: Mechanical Repairs \$237,000

Exterior Repairs \$100,000

Interior Improvements \$800,000