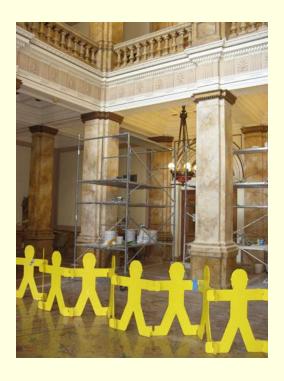

# Central Library – Exterior Repairs

**Central Library - Masonry** 

■ Branch System: New Construction \$4 million

Central Library: Mechanical Repairs \$237,000

Exterior Repairs \$100,000

Interior Improvements \$800,000