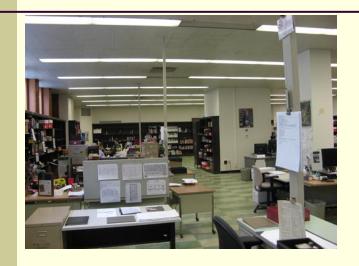

### Central Library – Interior Improvements

Staff Work Area & Mosaic/Scagliola

■ Branch System: New Construction \$4 million

Central Library: Mechanical Repairs \$237,000

Exterior Repairs \$100,000

Interior Improvements \$800,000