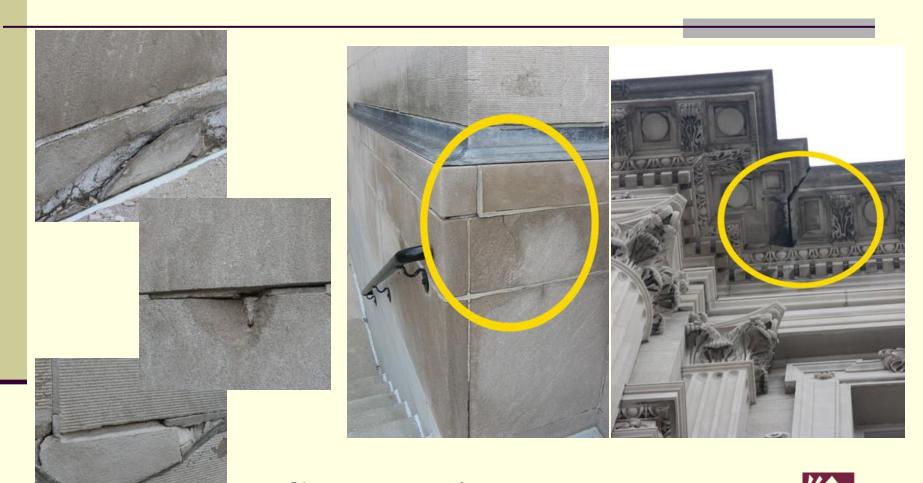

# Central Library – Exterior Repairs

**Central Library - Masonry** 

■ Branch System: New Construction \$4 million

Central Library: Mechanical Repairs \$237,000

Exterior Repairs \$100,000

Interior Improvements \$800,000