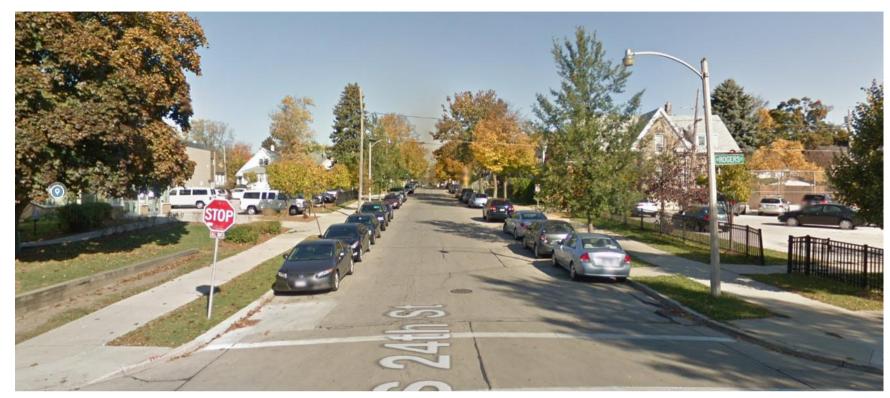

## File Nos. 230329 and 231134. Context.

S. 24<sup>th</sup> St. – Looking north

Alley proposed to be vacated – Looking east

S. 24<sup>th</sup> St. – Looking south

Alley proposed to be vacated – Aerial view looking northwest