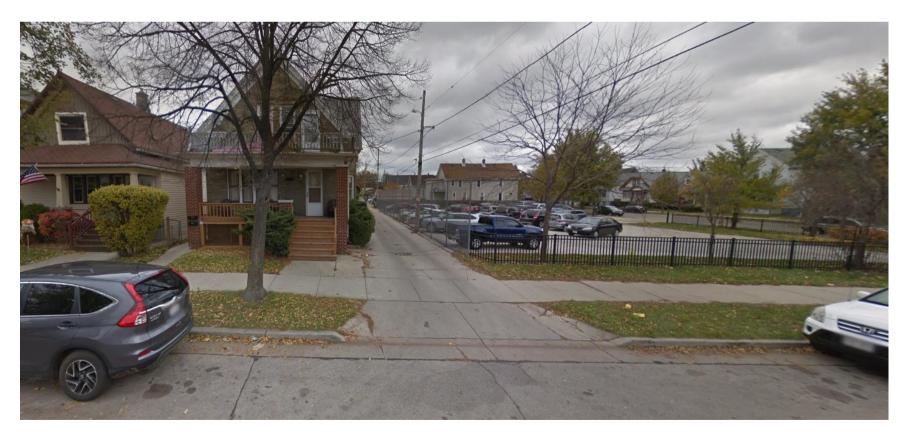

## File Nos. 230329 and 231134. Context.

S. 24<sup>th</sup> St. – Looking north

Alley proposed to be vacated – Looking east

S. 24<sup>th</sup> St. – Looking south

Alley proposed to be vacated – Aerial view looking northwest