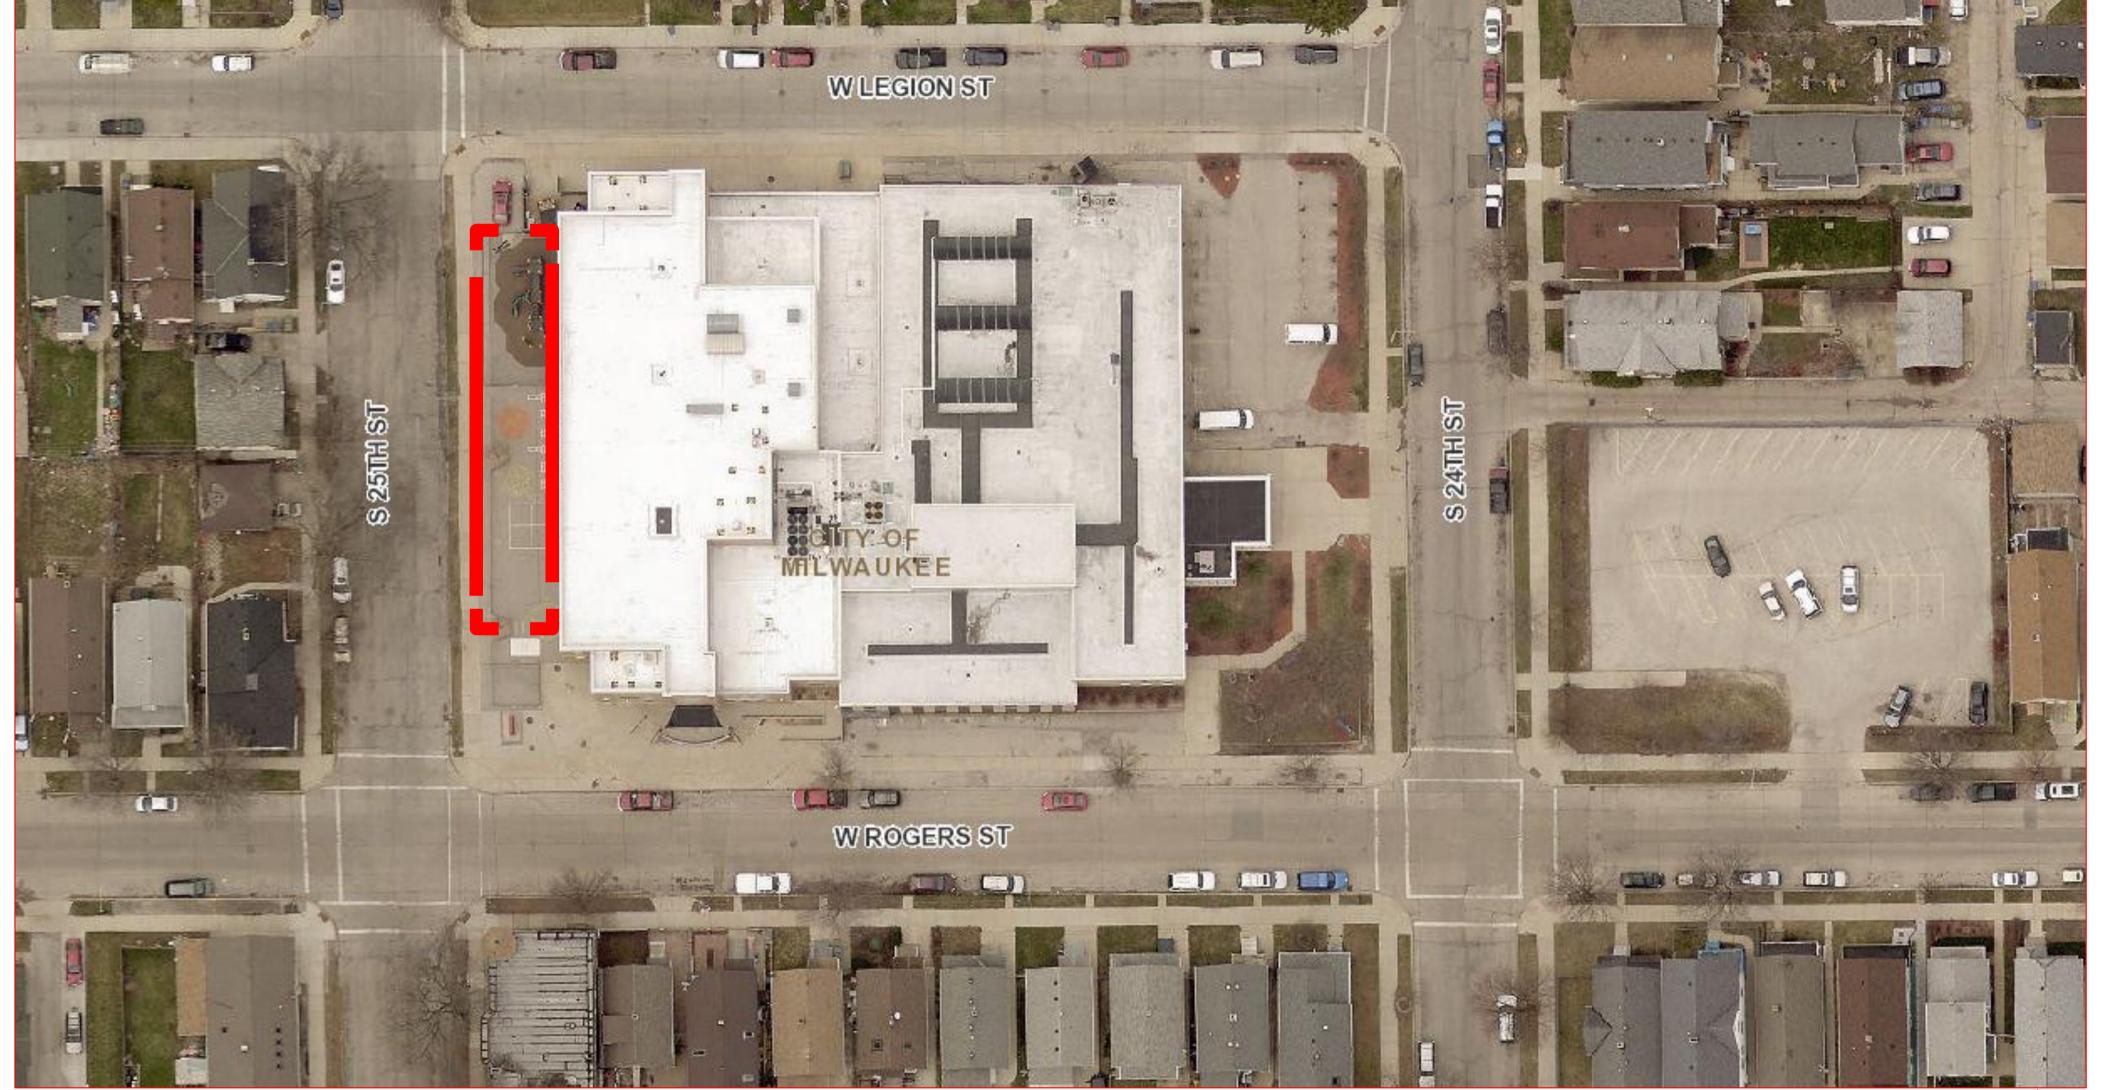

Item 13: File No. 230329 **Alley Vacation** 

Item 14: File No. 231134
Pedestrian Mall

## File Nos. 230329 and 231134. Context.

S. 24<sup>th</sup> St. – Looking north

Alley proposed to be vacated – Looking east

S. 24<sup>th</sup> St. – Looking south

Alley proposed to be vacated – Aerial view looking northwest