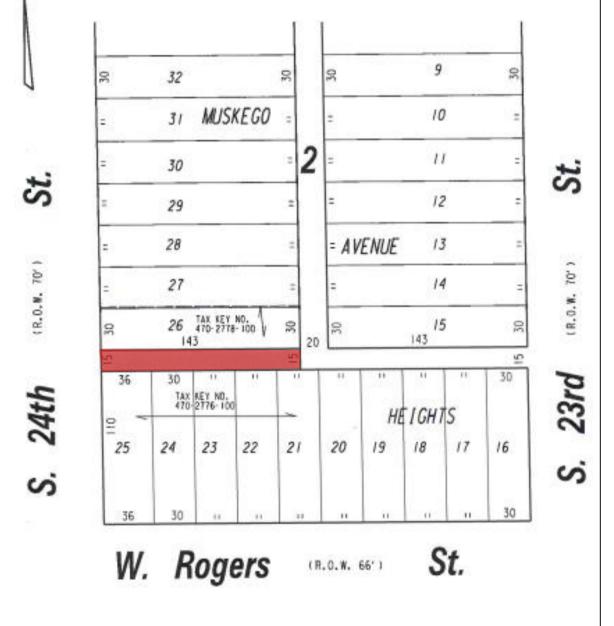

Item 13: File No. 230329 **Alley Vacation** 

Item 14: File No. 231134
Pedestrian Mall

## File Nos. 230329 and 231134. Context.

S. 24<sup>th</sup> St. – Looking north

Alley proposed to be vacated – Looking east

S. 24<sup>th</sup> St. – Looking south

Alley proposed to be vacated – Aerial view looking northwest