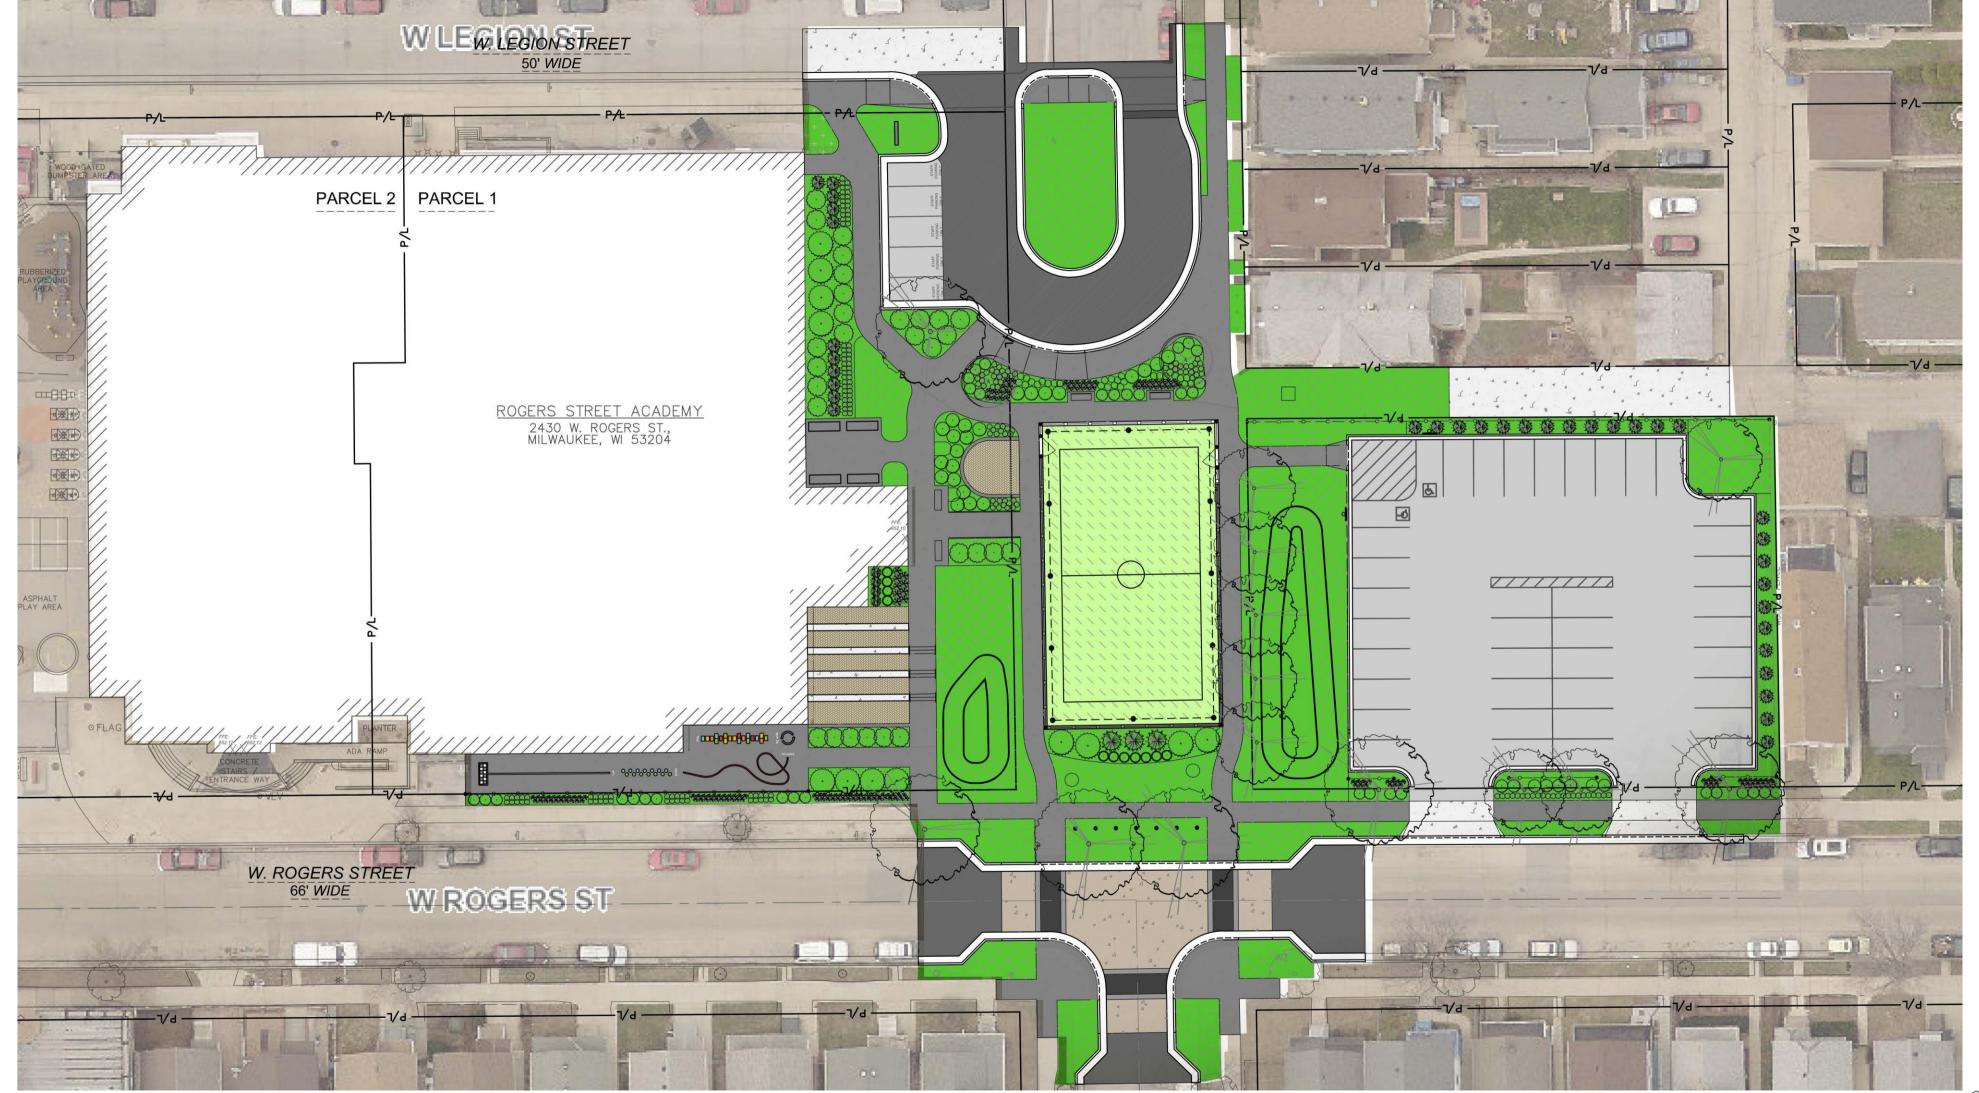

Item 13: File No. 230329 **Alley Vacation** 

Item 14: File No. 231134
Pedestrian Mall

## File Nos. 230329 and 231134. Context.

S. 24<sup>th</sup> St. – Looking north

Alley proposed to be vacated – Looking east

S. 24<sup>th</sup> St. – Looking south

Alley proposed to be vacated – Aerial view looking northwest