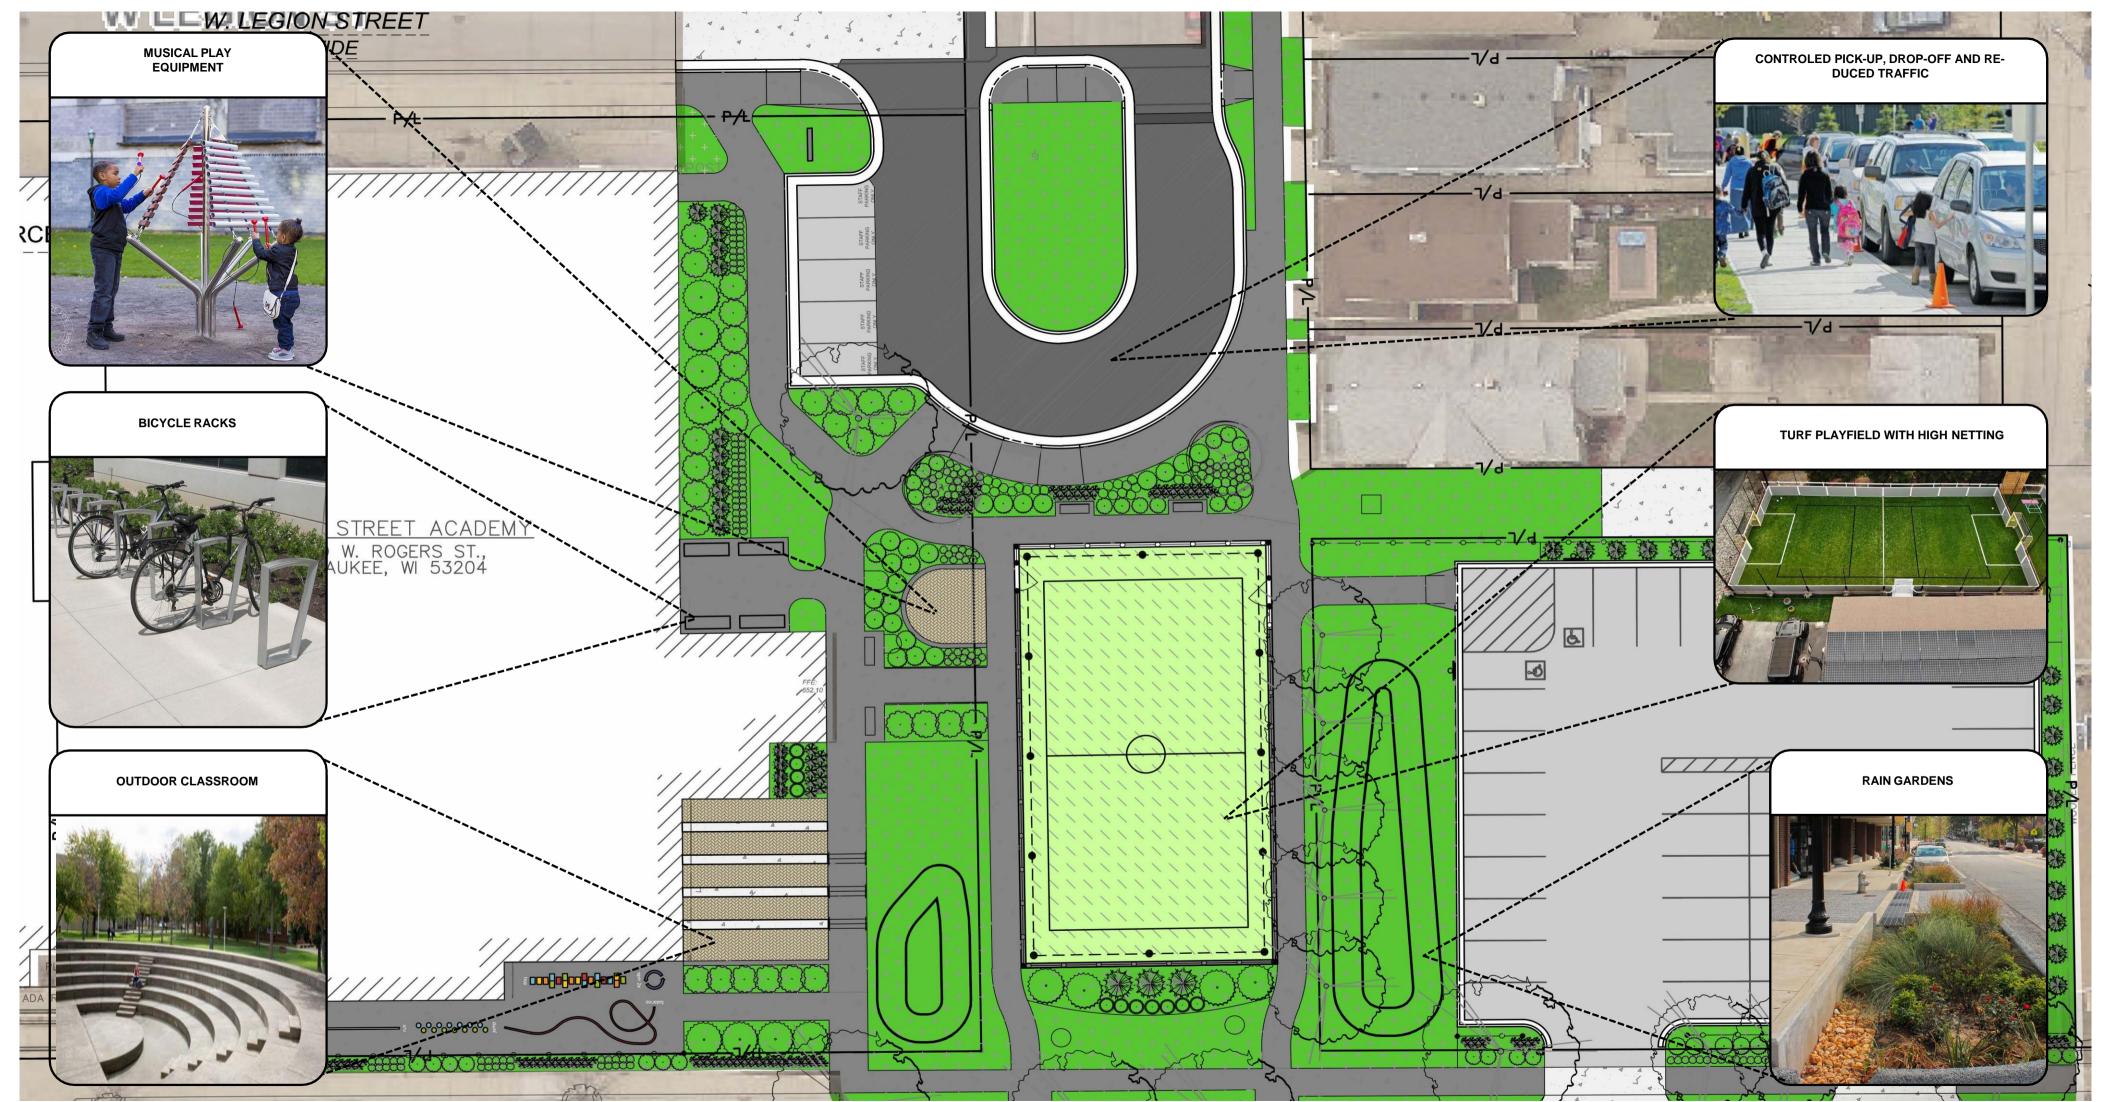

Item 13: File No. 230329 **Alley Vacation** 

Item 14: File No. 231134
Pedestrian Mall

## File Nos. 230329 and 231134. Context.

S. 24<sup>th</sup> St. – Looking north

Alley proposed to be vacated – Looking east

S. 24<sup>th</sup> St. – Looking south

Alley proposed to be vacated – Aerial view looking northwest