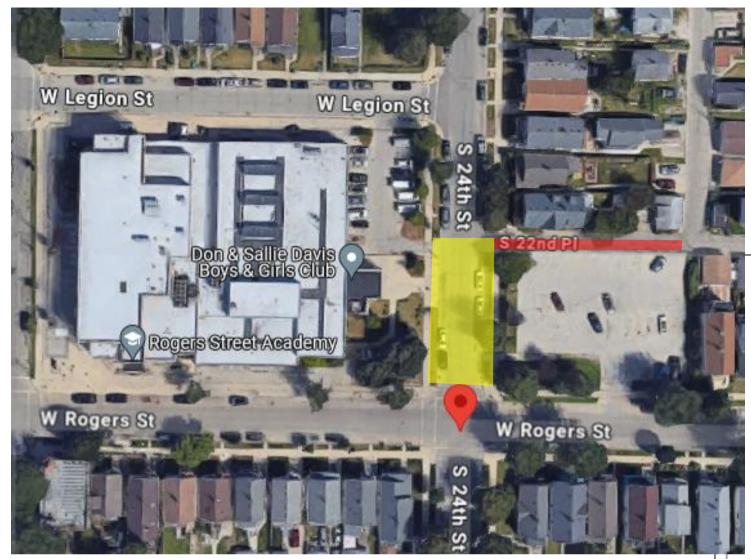

## File Nos. 230329 and 231134. Context.

S. 24<sup>th</sup> St. – Looking north

Alley proposed to be vacated – Looking east

S. 24<sup>th</sup> St. – Looking south

Alley proposed to be vacated – Aerial view looking northwest