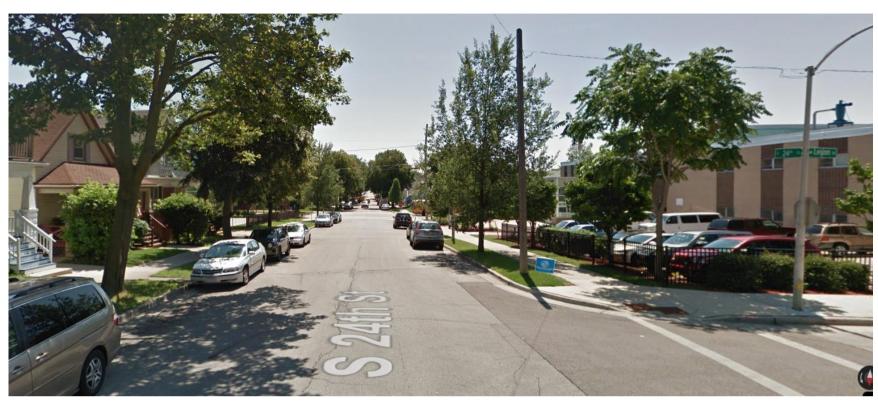

## File Nos. 230329 and 231134. Context.

S. 24<sup>th</sup> St. – Looking north

Alley proposed to be vacated – Looking east

S. 24<sup>th</sup> St. – Looking south

Alley proposed to be vacated – Aerial view looking northwest