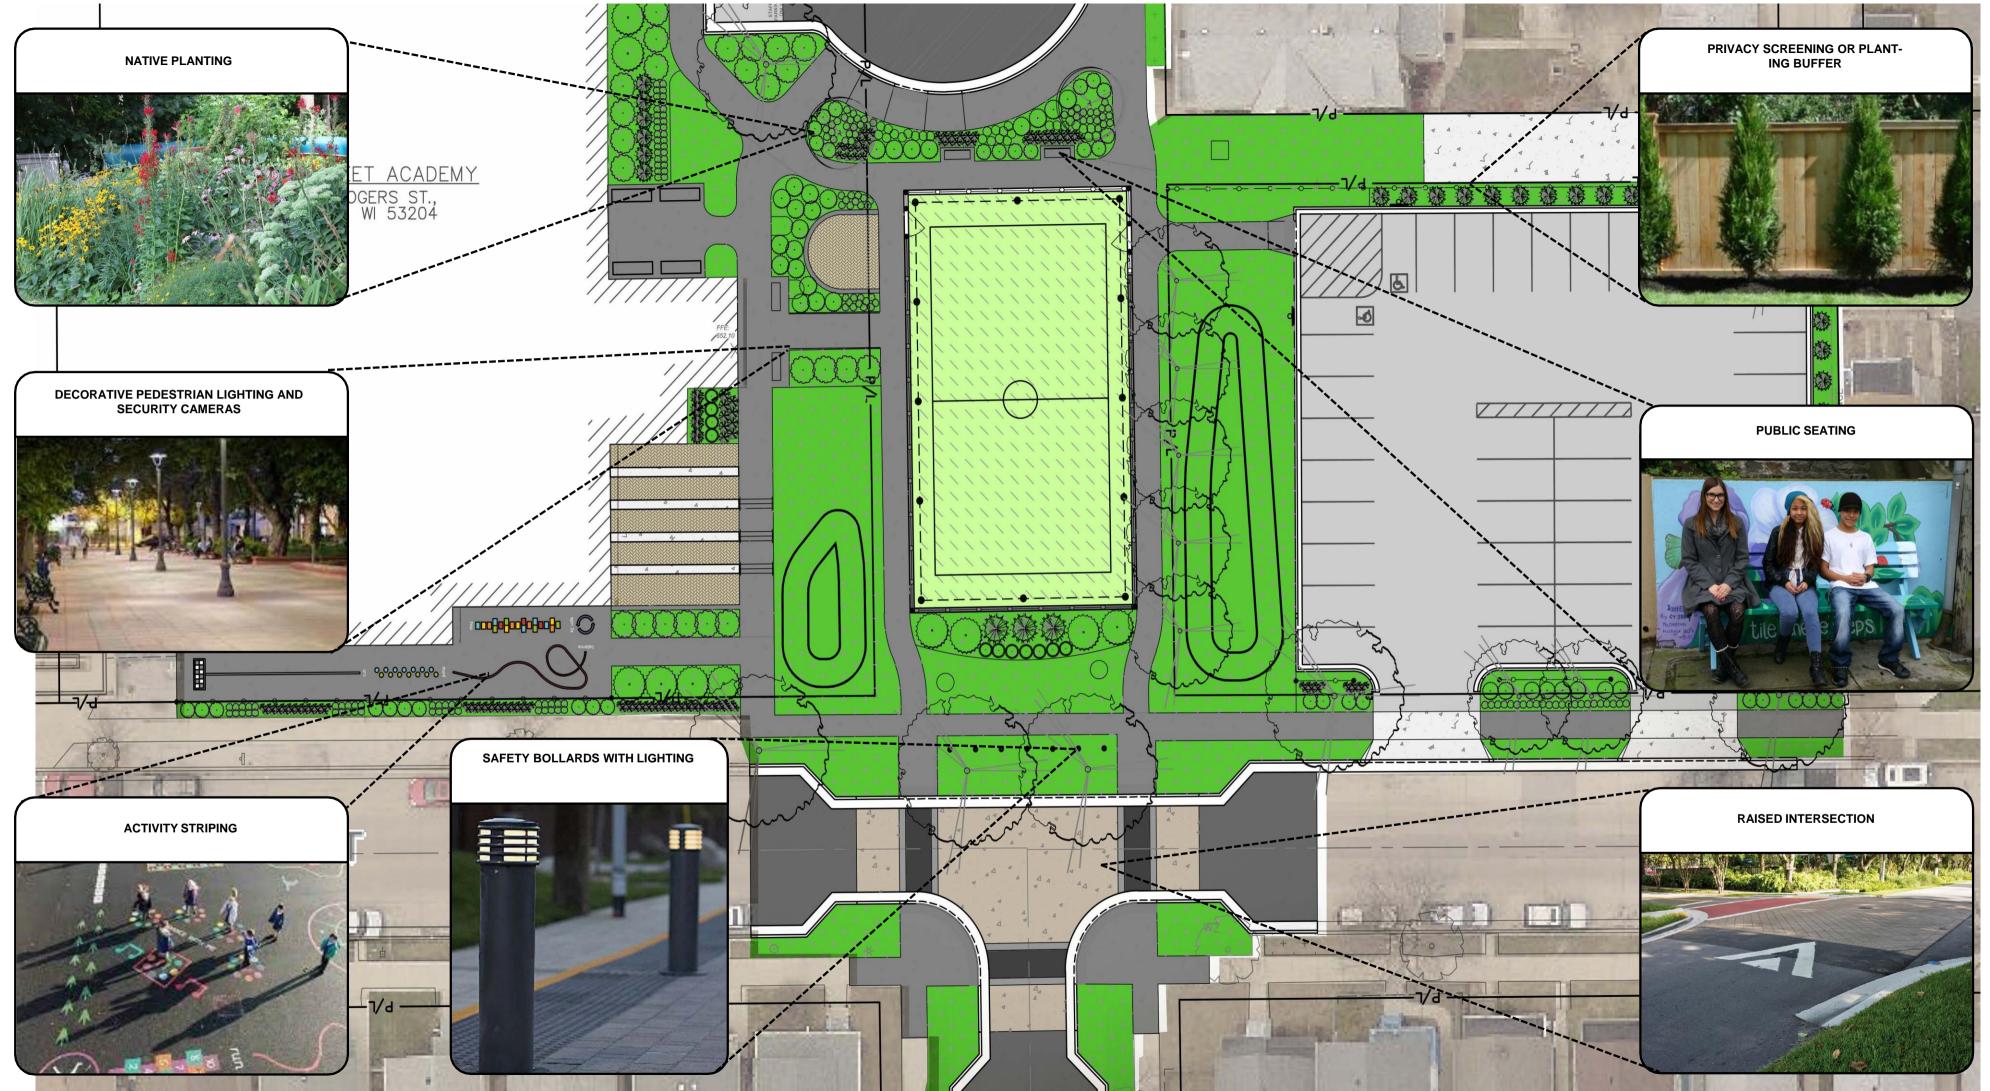

Item 13: File No. 230329 **Alley Vacation** 

Item 14: File No. 231134
Pedestrian Mall

## File Nos. 230329 and 231134. Context.

S. 24<sup>th</sup> St. – Looking north

Alley proposed to be vacated – Looking east

S. 24<sup>th</sup> St. – Looking south

Alley proposed to be vacated – Aerial view looking northwest