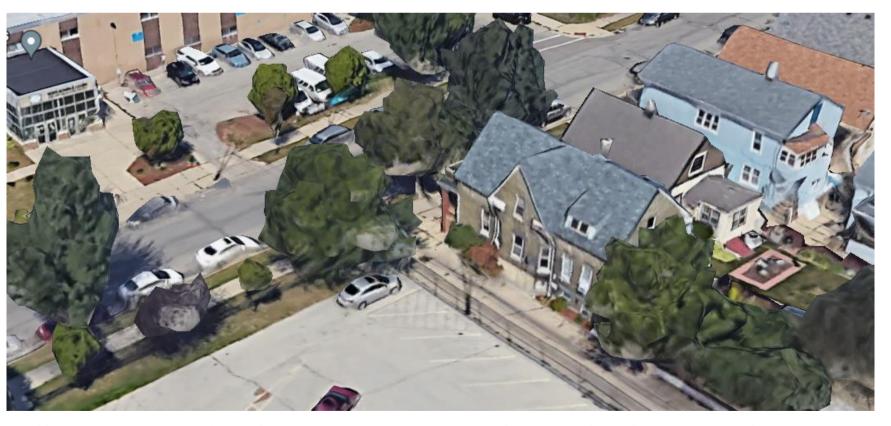

## File Nos. 230329 and 231134. Context.

S. 24<sup>th</sup> St. – Looking north

Alley proposed to be vacated – Looking east

S. 24<sup>th</sup> St. – Looking south

Alley proposed to be vacated – Aerial view looking northwest