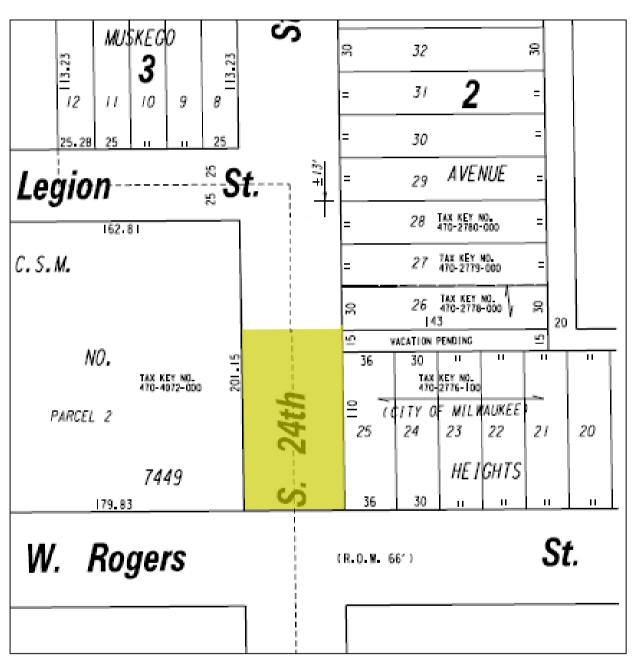

Item 13: File No. 230329 **Alley Vacation** 

Item 14: File No. 231134
Pedestrian Mall

## File Nos. 230329 and 231134. Context.

S. 24<sup>th</sup> St. – Looking north

Alley proposed to be vacated – Looking east

S. 24<sup>th</sup> St. – Looking south

Alley proposed to be vacated – Aerial view looking northwest