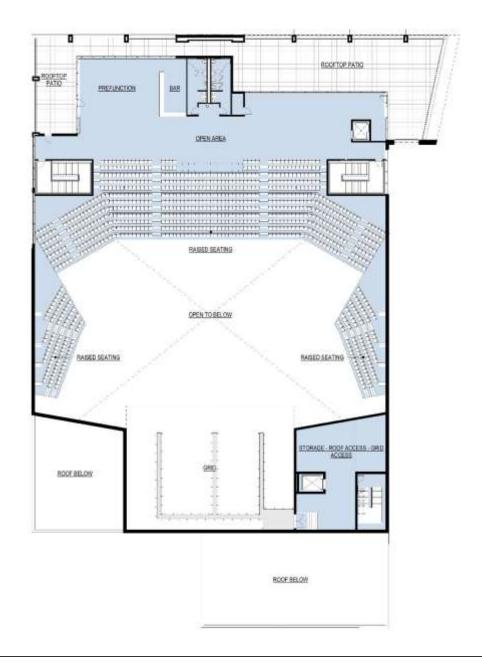

File No. 230626. A substitute ordinance relating to the 1st Amendment to the Detailed Planned Development known as Block 3 - Arena Master Plan, Phase 1 for changes to the previously approved music venue, and the change in zoning from DPD to a General Planned Development for a portion of 1051 North Vel R. Phillips Avenue located on the west side of North Vel R. Phillips Avenue, north of West State Street, in the 4th Aldermanic District.