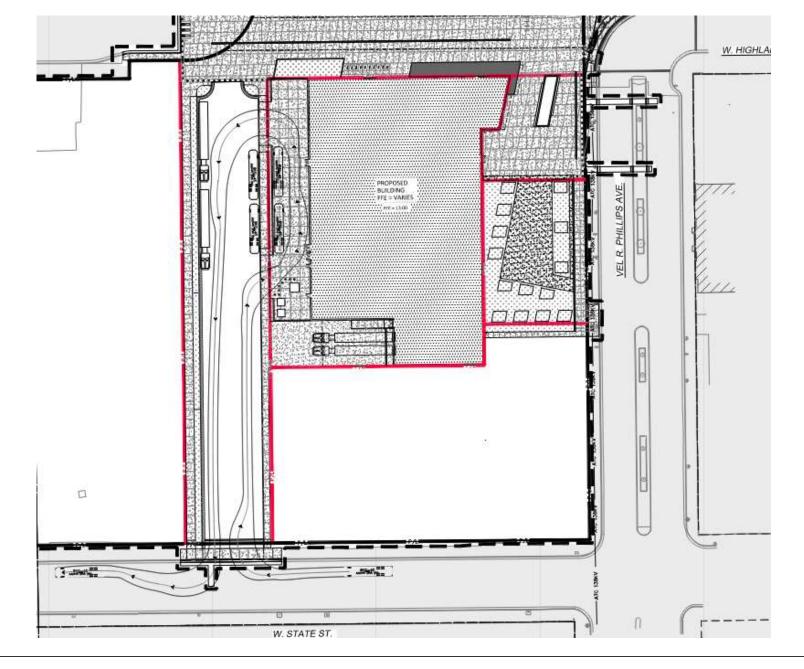

File No. 230626. A substitute ordinance relating to the 1st Amendment to the Detailed Planned Development known as Block 3 - Arena Master Plan, Phase 1 for changes to the previously approved music venue, and the change in zoning from DPD to a General Planned Development for a portion of 1051 North Vel R. Phillips Avenue located on the west side of North Vel R. Phillips Avenue, north of West State Street, in the 4th Aldermanic District.