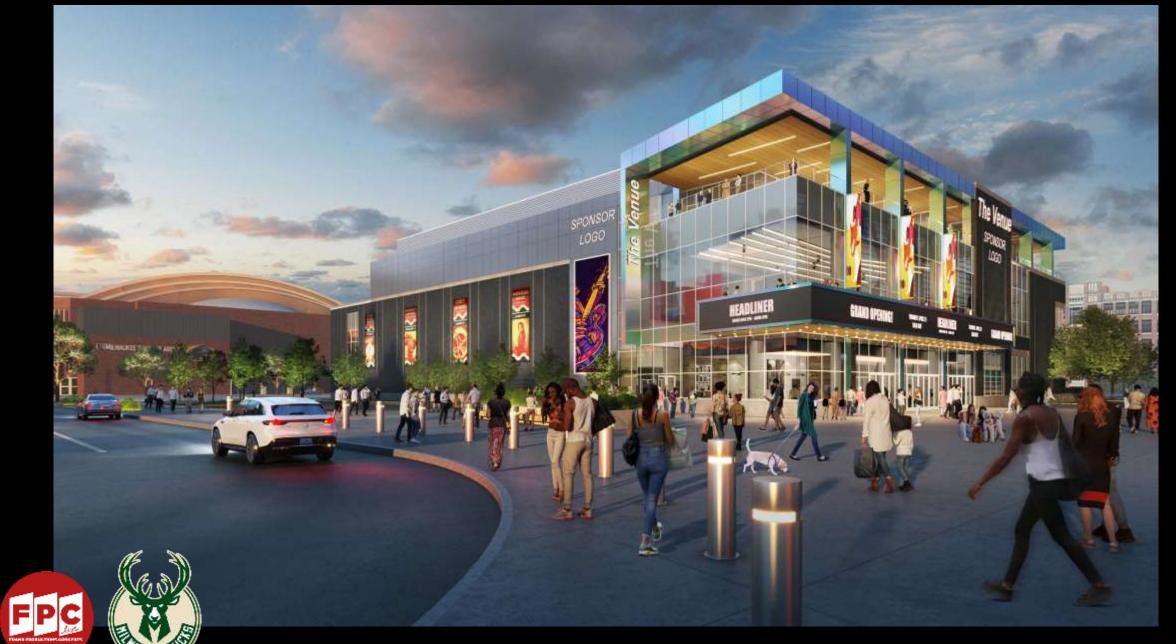

## Downtown Plan

- Adopted 1999. Amended in 2010 and 2023.
- The plan recommends reinforcing Downtown as the region's center of art, culture, entertainment and sports, and supports new entertainment venues of all types and size throughout Downtown.
- The plan encourages large venues and other facilities that may necessitate blank walls to include "liner uses" along the street frontage.
- The new lot being proposed along N Vel R Phillips
  Avenue creates additional opportunities for
  investment and street activation that would not be
  possible under the previously approved DPD.
- The proposed amendment is consistent with the Downtown Plan.