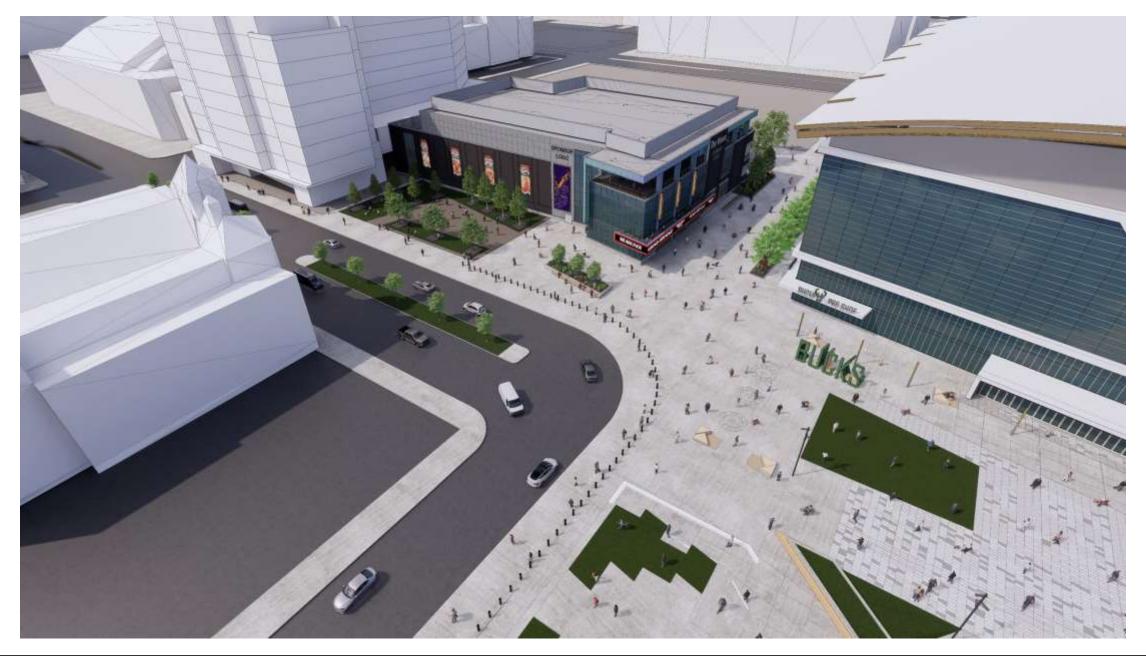

## Downtown Plan

- Adopted 1999. Amended in 2010 and 2023.
- The plan recommends reinforcing Downtown as the region's center of art, culture, entertainment and sports, and supports new entertainment venues of all types and size throughout Downtown.
- The plan encourages large venues and other facilities that may necessitate blank walls to include "liner uses" along the street frontage.
- The new lot being proposed along N Vel R Phillips
  Avenue creates additional opportunities for
  investment and street activation that would not be
  possible under the previously approved DPD.
- The proposed amendment is consistent with the Downtown Plan.