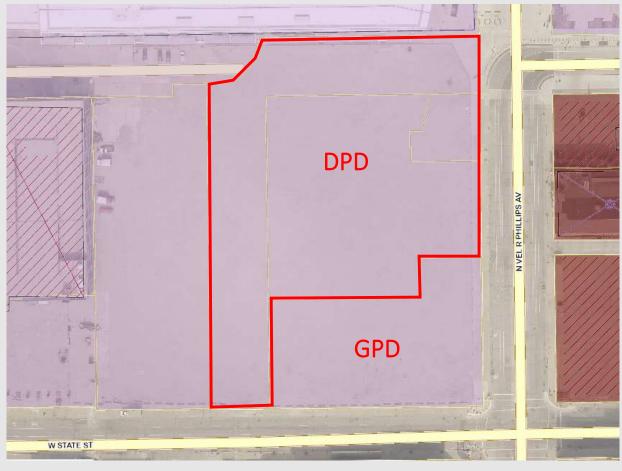

File No. 230626. A substitute ordinance relating to the 1st Amendment to the Detailed Planned Development known as Block 3 - Arena Master Plan, Phase 1 for changes to the previously approved music venue, and the change in zoning from DPD to a General Planned Development for a portion of 1051 North Vel R. Phillips Avenue located on the west side of North Vel R. Phillips Avenue, north of West State Street, in the 4th Aldermanic District.