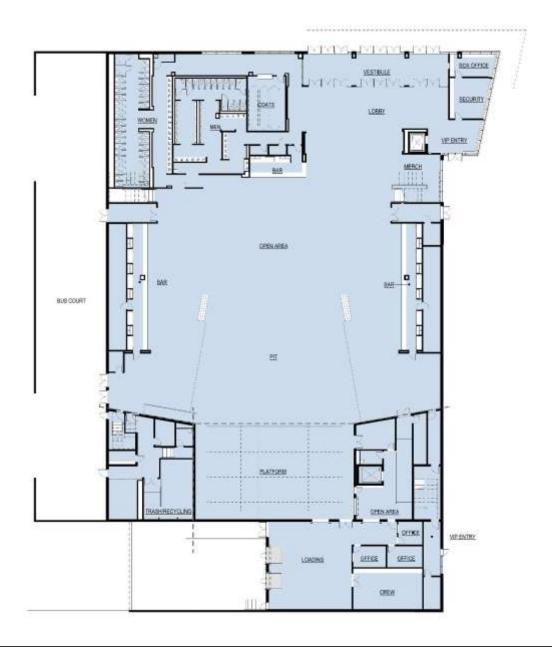

## Downtown Plan

- Adopted 1999. Amended in 2010 and 2023.
- The plan recommends reinforcing Downtown as the region's center of art, culture, entertainment and sports, and supports new entertainment venues of all types and size throughout Downtown.
- The plan encourages large venues and other facilities that may necessitate blank walls to include "liner uses" along the street frontage.
- The new lot being proposed along N Vel R Phillips
  Avenue creates additional opportunities for
  investment and street activation that would not be
  possible under the previously approved DPD.
- The proposed amendment is consistent with the Downtown Plan.