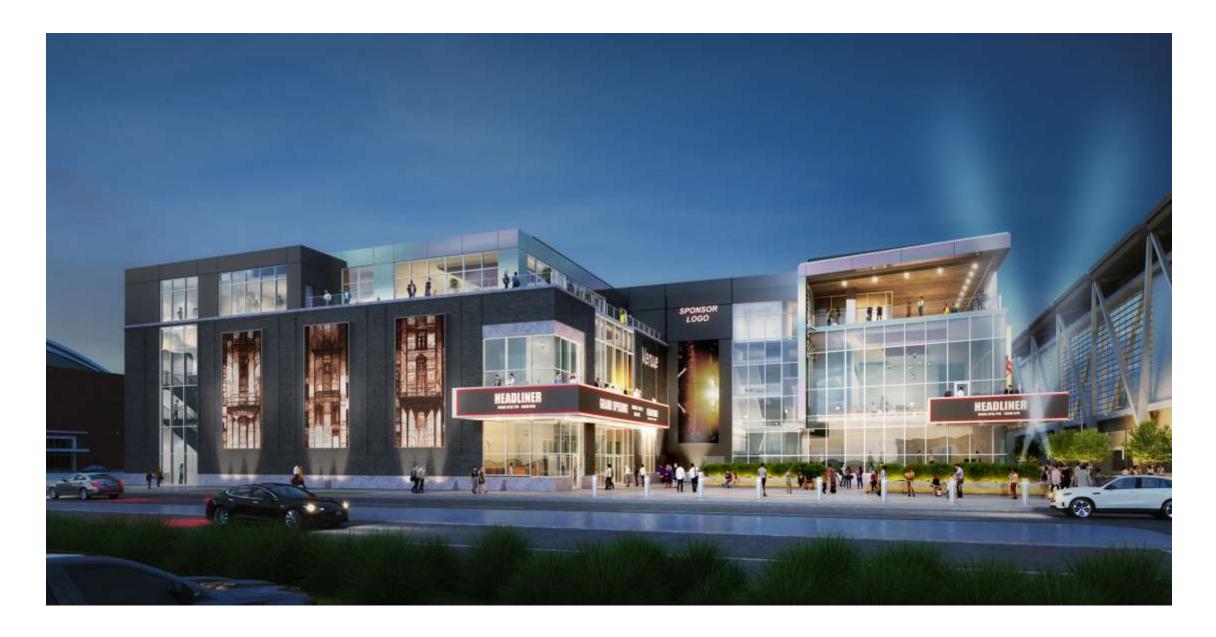

File No. 230626. A substitute ordinance relating to the 1st Amendment to the Detailed Planned Development known as Block 3 - Arena Master Plan, Phase 1 for changes to the previously approved music venue, and the change in zoning from DPD to a General Planned Development for a portion of 1051 North Vel R. Phillips Avenue located on the west side of North Vel R. Phillips Avenue, north of West State Street, in the 4th Aldermanic District.