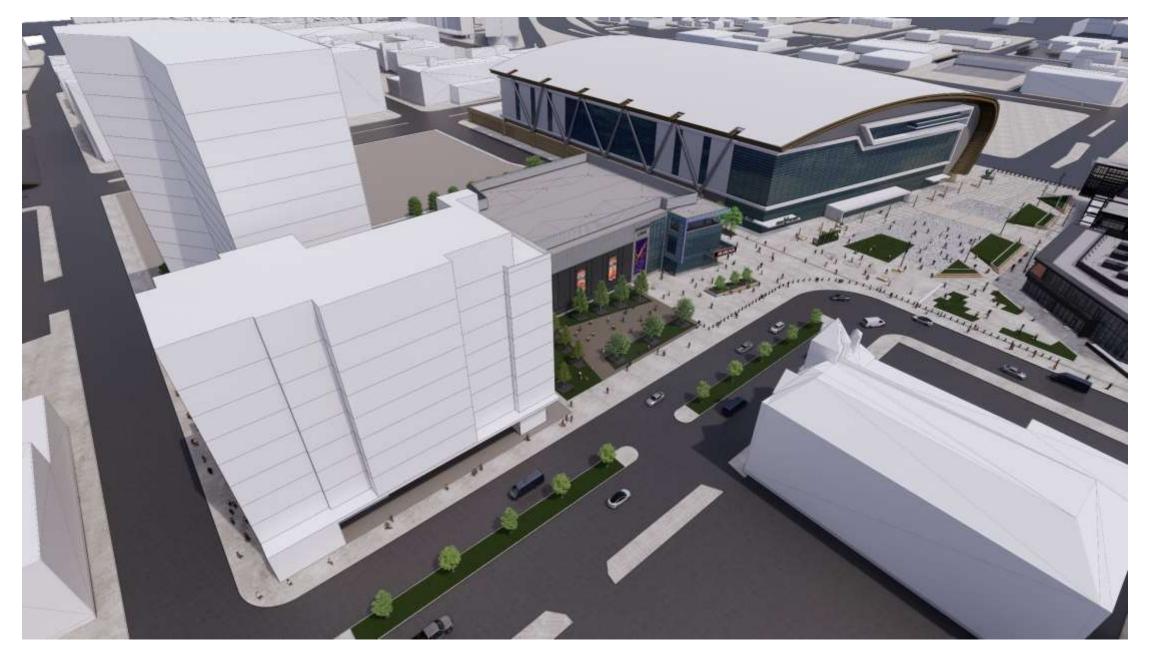

## Downtown Plan

- Adopted 1999. Amended in 2010 and 2023.
- The plan recommends reinforcing Downtown as the region's center of art, culture, entertainment and sports, and supports new entertainment venues of all types and size throughout Downtown.
- The plan encourages large venues and other facilities that may necessitate blank walls to include "liner uses" along the street frontage.
- The new lot being proposed along N Vel R Phillips
  Avenue creates additional opportunities for
  investment and street activation that would not be
  possible under the previously approved DPD.
- The proposed amendment is consistent with the Downtown Plan.