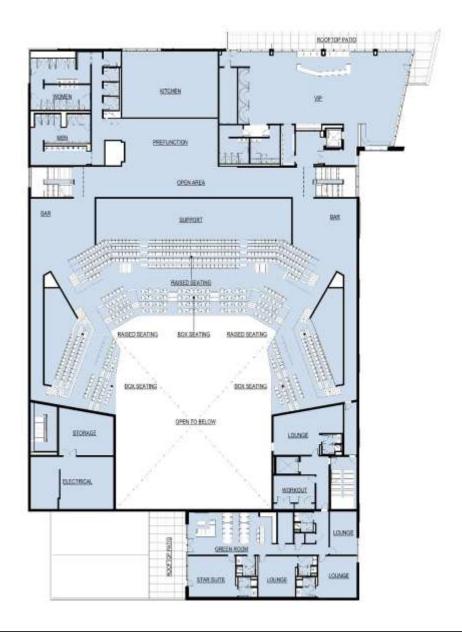

## Downtown Plan

- Adopted 1999. Amended in 2010 and 2023.
- The plan recommends reinforcing Downtown as the region's center of art, culture, entertainment and sports, and supports new entertainment venues of all types and size throughout Downtown.
- The plan encourages large venues and other facilities that may necessitate blank walls to include "liner uses" along the street frontage.
- The new lot being proposed along N Vel R Phillips
  Avenue creates additional opportunities for
  investment and street activation that would not be
  possible under the previously approved DPD.
- The proposed amendment is consistent with the Downtown Plan.