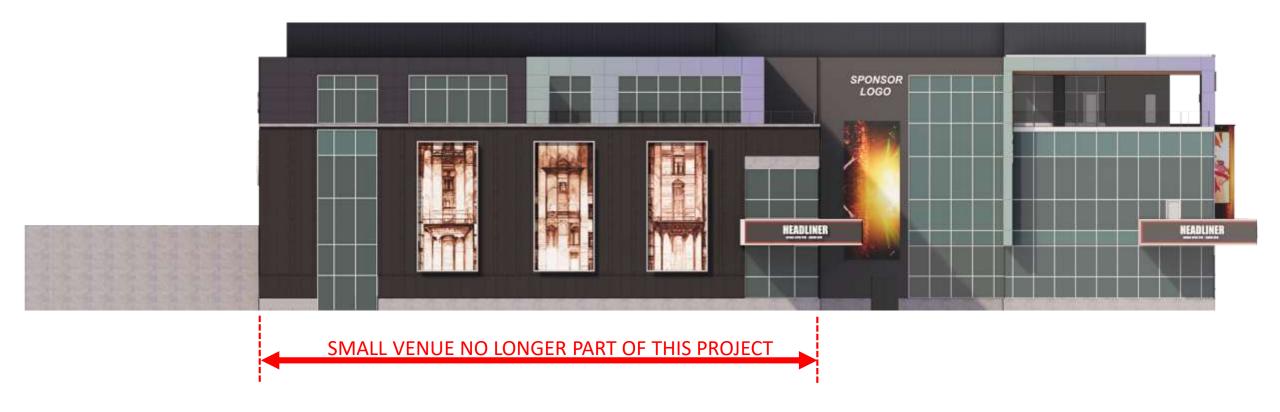

File No. 230626. A substitute ordinance relating to the 1st Amendment to the Detailed Planned Development known as Block 3 - Arena Master Plan, Phase 1 for changes to the previously approved music venue, and the change in zoning from DPD to a General Planned Development for a portion of 1051 North Vel R. Phillips Avenue located on the west side of North Vel R. Phillips Avenue, north of West State Street, in the 4th Aldermanic District.