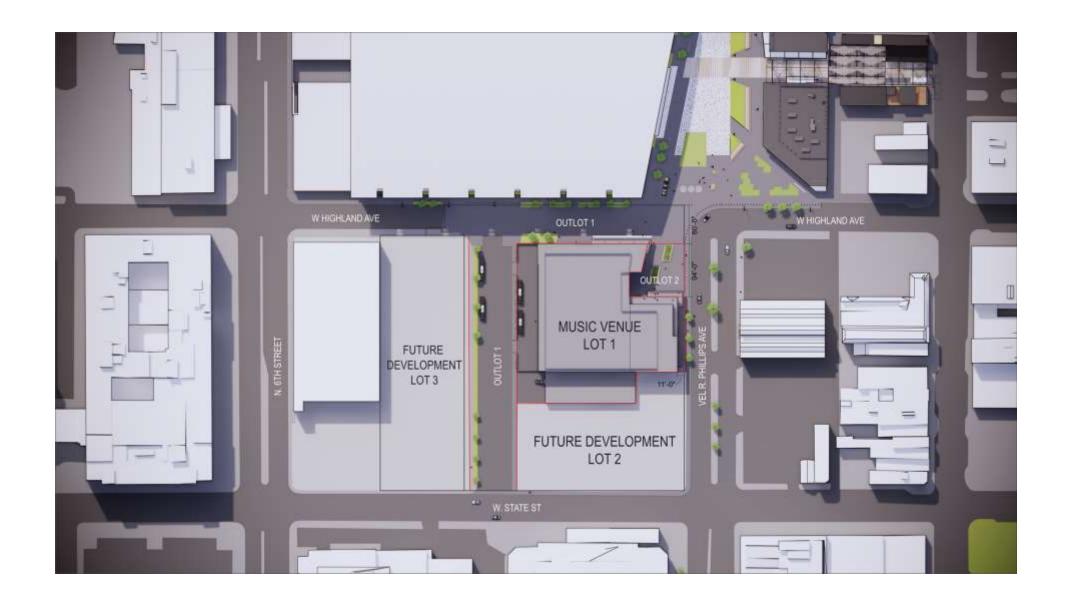

File No. 230626. A substitute ordinance relating to the 1st Amendment to the Detailed Planned Development known as Block 3 - Arena Master Plan, Phase 1 for changes to the previously approved music venue, and the change in zoning from DPD to a General Planned Development for a portion of 1051 North Vel R. Phillips Avenue located on the west side of North Vel R. Phillips Avenue, north of West State Street, in the 4th Aldermanic District.