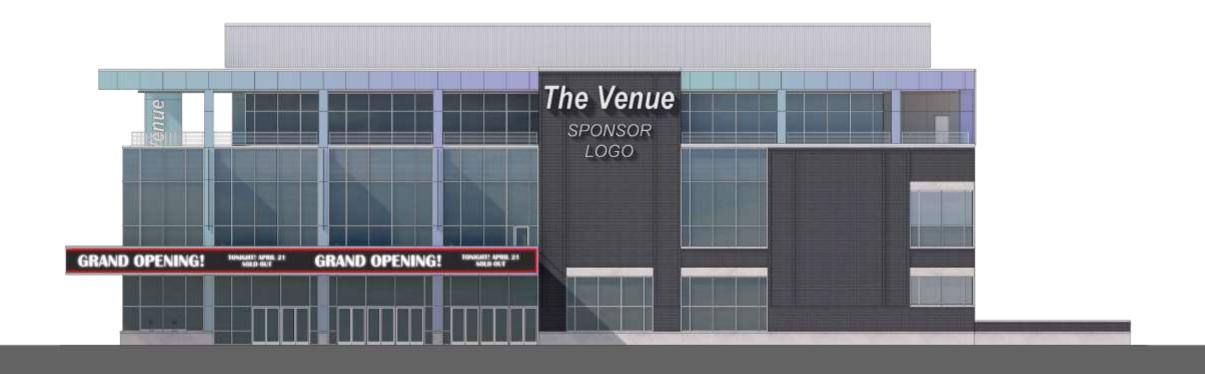

File No. 230626. A substitute ordinance relating to the 1st Amendment to the Detailed Planned Development known as Block 3 - Arena Master Plan, Phase 1 for changes to the previously approved music venue, and the change in zoning from DPD to a General Planned Development for a portion of 1051 North Vel R. Phillips Avenue located on the west side of North Vel R. Phillips Avenue, north of West State Street, in the 4th Aldermanic District.