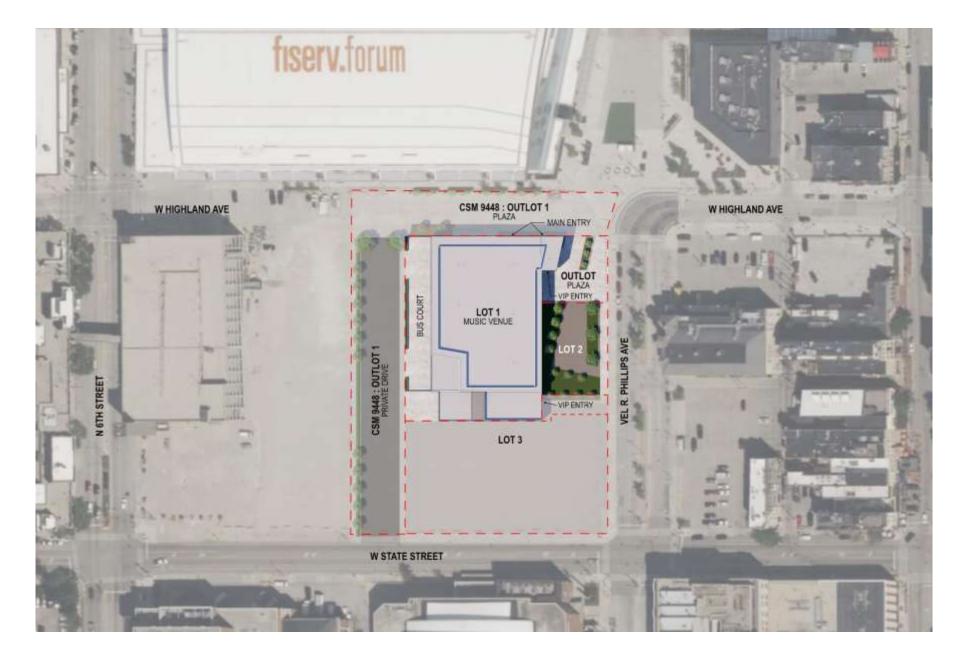

File No. 230626. A substitute ordinance relating to the 1st Amendment to the Detailed Planned Development known as Block 3 - Arena Master Plan, Phase 1 for changes to the previously approved music venue, and the change in zoning from DPD to a General Planned Development for a portion of 1051 North Vel R. Phillips Avenue located on the west side of North Vel R. Phillips Avenue, north of West State Street, in the 4th Aldermanic District.