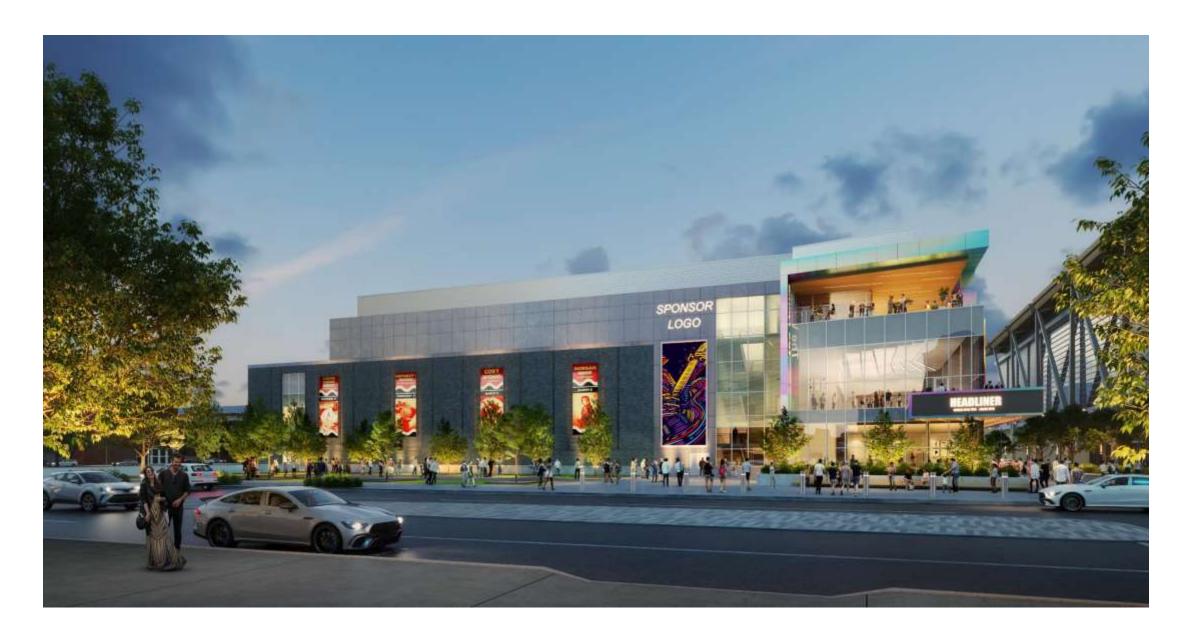

File No. 230626. A substitute ordinance relating to the 1st Amendment to the Detailed Planned Development known as Block 3 - Arena Master Plan, Phase 1 for changes to the previously approved music venue, and the change in zoning from DPD to a General Planned Development for a portion of 1051 North Vel R. Phillips Avenue located on the west side of North Vel R. Phillips Avenue, north of West State Street, in the 4th Aldermanic District.

## Downtown Plan

- Adopted 1999. Amended in 2010 and 2023.
- The plan recommends reinforcing Downtown as the region's center of art, culture, entertainment and sports, and supports new entertainment venues of all types and size throughout Downtown.
- The plan encourages large venues and other facilities that may necessitate blank walls to include "liner uses" along the street frontage.
- The new lot being proposed along N Vel R Phillips
  Avenue creates additional opportunities for
  investment and street activation that would not be
  possible under the previously approved DPD.
- The proposed amendment is consistent with the Downtown Plan.