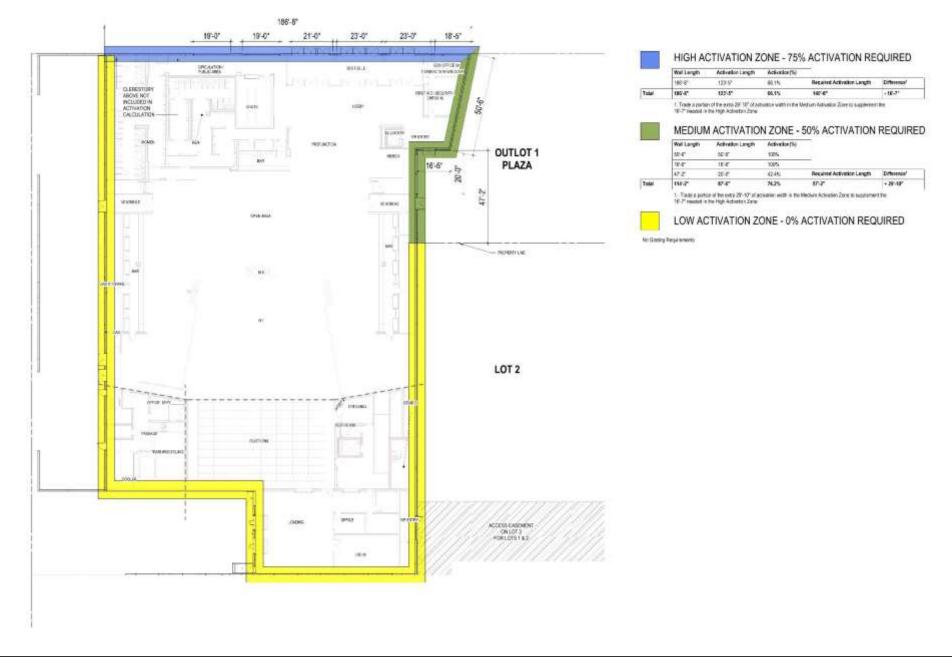

## Downtown Plan

- Adopted 1999. Amended in 2010 and 2023.
- The plan recommends reinforcing Downtown as the region's center of art, culture, entertainment and sports, and supports new entertainment venues of all types and size throughout Downtown.
- The plan encourages large venues and other facilities that may necessitate blank walls to include "liner uses" along the street frontage.
- The new lot being proposed along N Vel R Phillips
  Avenue creates additional opportunities for
  investment and street activation that would not be
  possible under the previously approved DPD.
- The proposed amendment is consistent with the Downtown Plan.