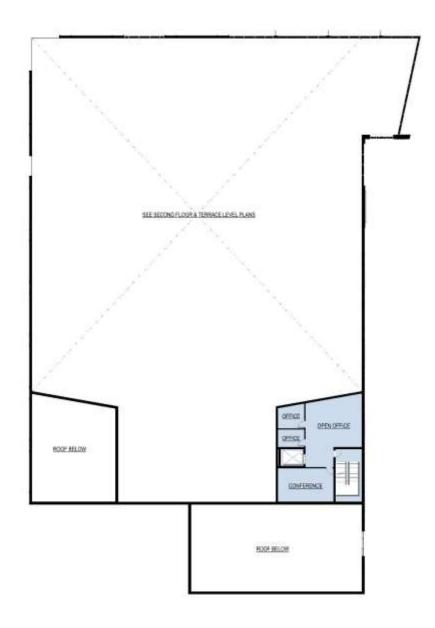

File No. 230626. A substitute ordinance relating to the 1st Amendment to the Detailed Planned Development known as Block 3 - Arena Master Plan, Phase 1 for changes to the previously approved music venue, and the change in zoning from DPD to a General Planned Development for a portion of 1051 North Vel R. Phillips Avenue located on the west side of North Vel R. Phillips Avenue, north of West State Street, in the 4th Aldermanic District.