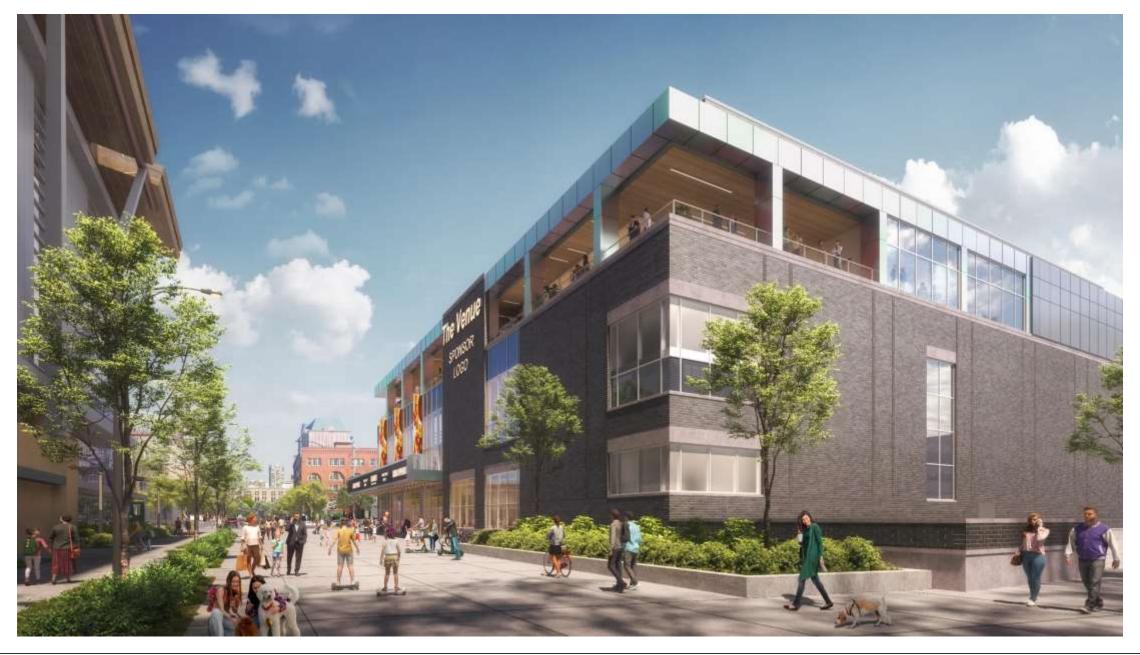

## Downtown Plan

- Adopted 1999. Amended in 2010 and 2023.
- The plan recommends reinforcing Downtown as the region's center of art, culture, entertainment and sports, and supports new entertainment venues of all types and size throughout Downtown.
- The plan encourages large venues and other facilities that may necessitate blank walls to include "liner uses" along the street frontage.
- The new lot being proposed along N Vel R Phillips
  Avenue creates additional opportunities for
  investment and street activation that would not be
  possible under the previously approved DPD.
- The proposed amendment is consistent with the Downtown Plan.