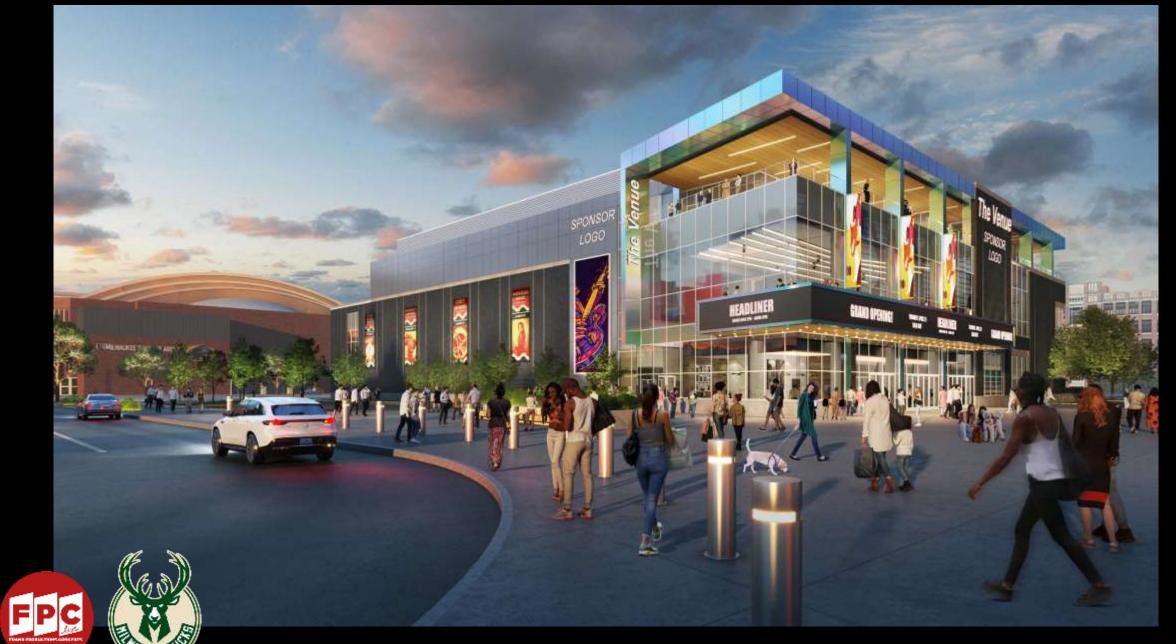

File No. 230626. A substitute ordinance relating to the 1st Amendment to the Detailed Planned Development known as Block 3 - Arena Master Plan, Phase 1 for changes to the previously approved music venue, and the change in zoning from DPD to a General Planned Development for a portion of 1051 North Vel R. Phillips Avenue located on the west side of North Vel R. Phillips Avenue, north of West State Street, in the 4th Aldermanic District.