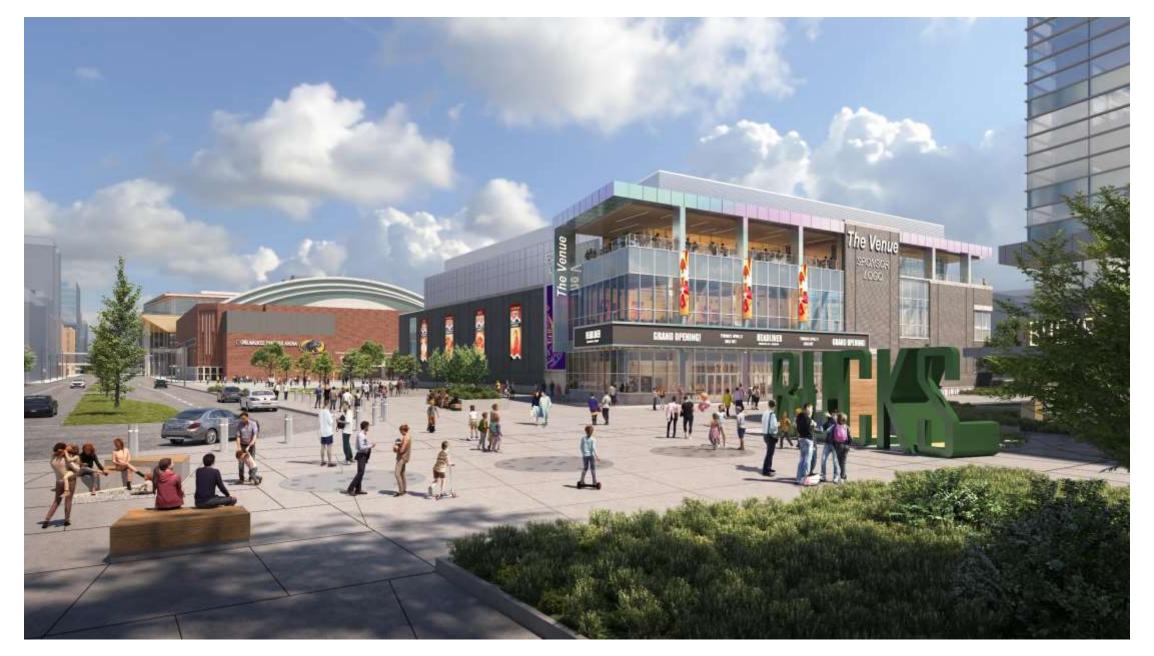

File No. 230626. A substitute ordinance relating to the 1st Amendment to the Detailed Planned Development known as Block 3 - Arena Master Plan, Phase 1 for changes to the previously approved music venue, and the change in zoning from DPD to a General Planned Development for a portion of 1051 North Vel R. Phillips Avenue located on the west side of North Vel R. Phillips Avenue, north of West State Street, in the 4th Aldermanic District.