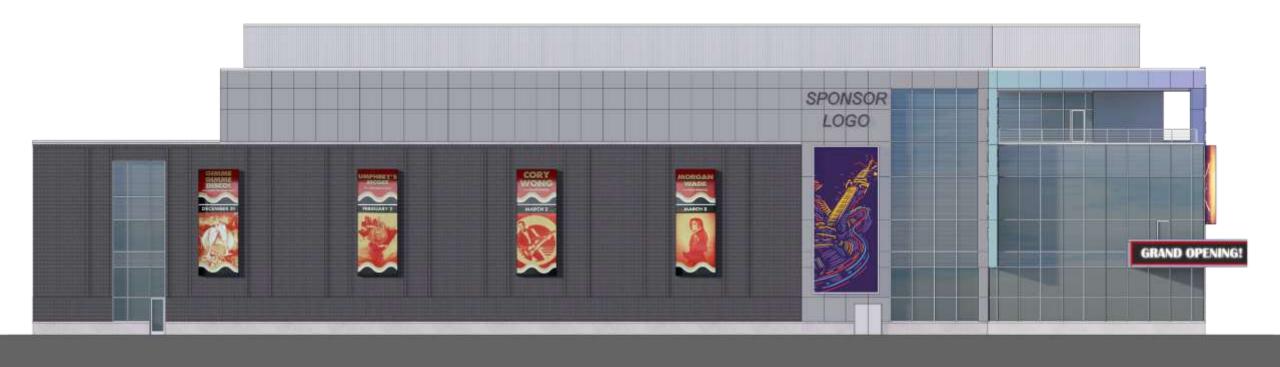

File No. 230626. A substitute ordinance relating to the 1st Amendment to the Detailed Planned Development known as Block 3 - Arena Master Plan, Phase 1 for changes to the previously approved music venue, and the change in zoning from DPD to a General Planned Development for a portion of 1051 North Vel R. Phillips Avenue located on the west side of North Vel R. Phillips Avenue, north of West State Street, in the 4th Aldermanic District.