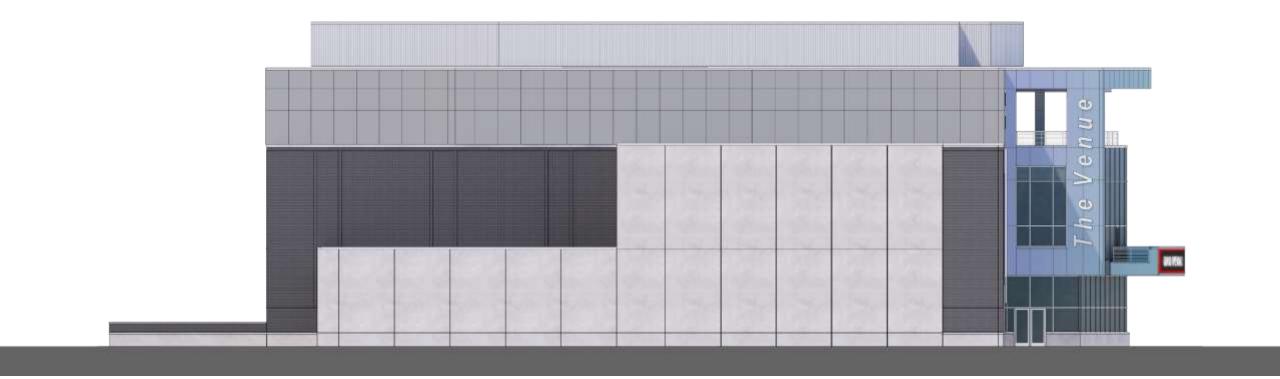

File No. 230626. A substitute ordinance relating to the 1st Amendment to the Detailed Planned Development known as Block 3 - Arena Master Plan, Phase 1 for changes to the previously approved music venue, and the change in zoning from DPD to a General Planned Development for a portion of 1051 North Vel R. Phillips Avenue located on the west side of North Vel R. Phillips Avenue, north of West State Street, in the 4th Aldermanic District.