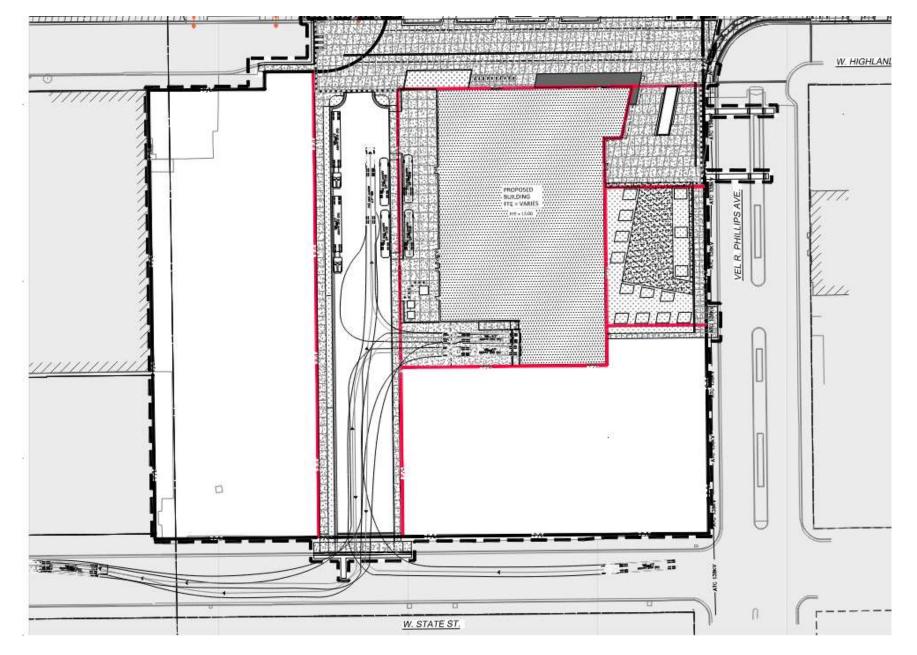

File No. 230626. A substitute ordinance relating to the 1st Amendment to the Detailed Planned Development known as Block 3 - Arena Master Plan, Phase 1 for changes to the previously approved music venue, and the change in zoning from DPD to a General Planned Development for a portion of 1051 North Vel R. Phillips Avenue located on the west side of North Vel R. Phillips Avenue, north of West State Street, in the 4th Aldermanic District.