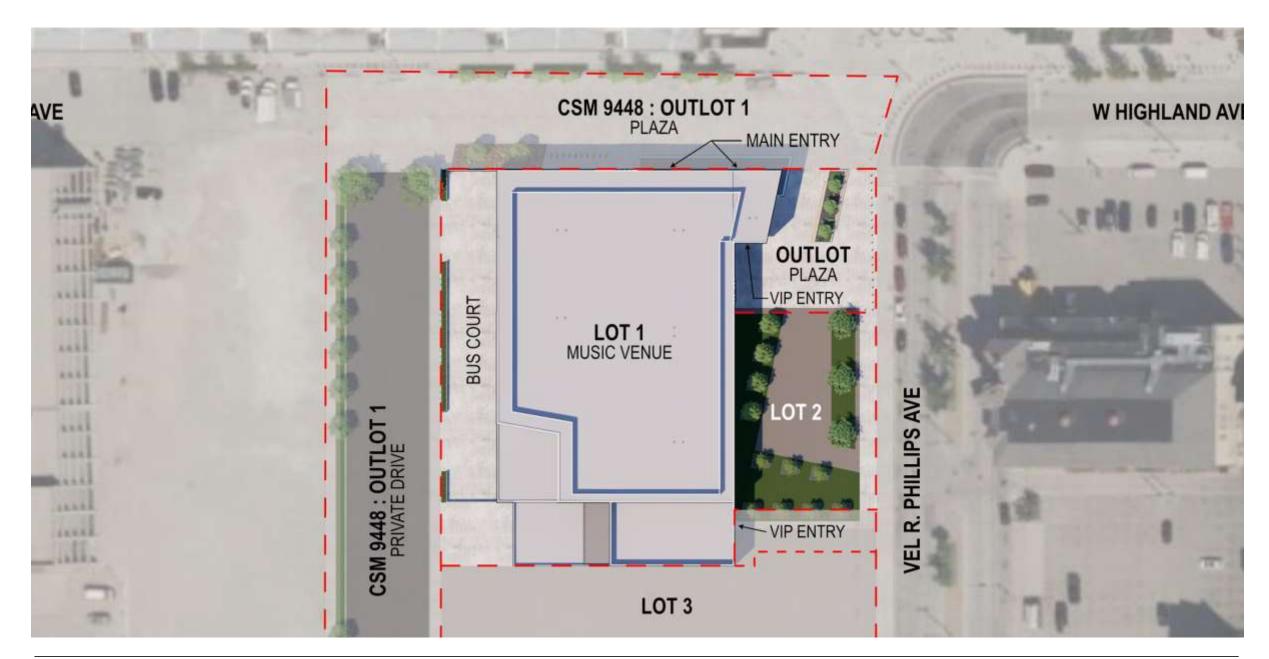

File No. 230626. A substitute ordinance relating to the 1st Amendment to the Detailed Planned Development known as Block 3 - Arena Master Plan, Phase 1 for changes to the previously approved music venue, and the change in zoning from DPD to a General Planned Development for a portion of 1051 North Vel R. Phillips Avenue located on the west side of North Vel R. Phillips Avenue, north of West State Street, in the 4th Aldermanic District.

## Downtown Plan

- Adopted 1999. Amended in 2010 and 2023.
- The plan recommends reinforcing Downtown as the region's center of art, culture, entertainment and sports, and supports new entertainment venues of all types and size throughout Downtown.
- The plan encourages large venues and other facilities that may necessitate blank walls to include "liner uses" along the street frontage.
- The new lot being proposed along N Vel R Phillips
  Avenue creates additional opportunities for
  investment and street activation that would not be
  possible under the previously approved DPD.
- The proposed amendment is consistent with the Downtown Plan.