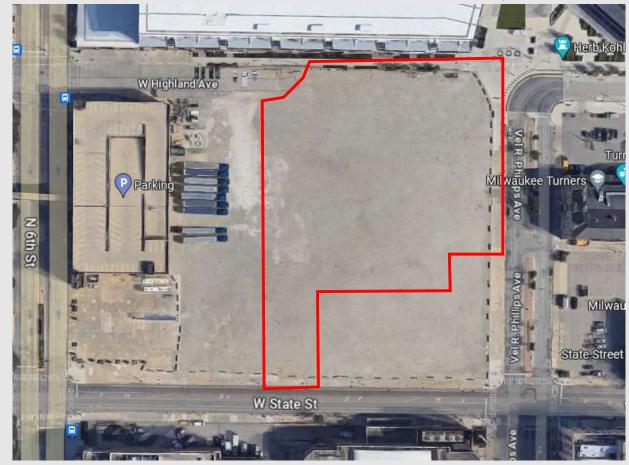

File No. 230626. A substitute ordinance relating to the 1st Amendment to the Detailed Planned Development known as Block 3 - Arena Master Plan, Phase 1 for changes to the previously approved music venue, and the change in zoning from DPD to a General Planned Development for a portion of 1051 North Vel R. Phillips Avenue located on the west side of North Vel R. Phillips Avenue, north of West State Street, in the 4th Aldermanic District.