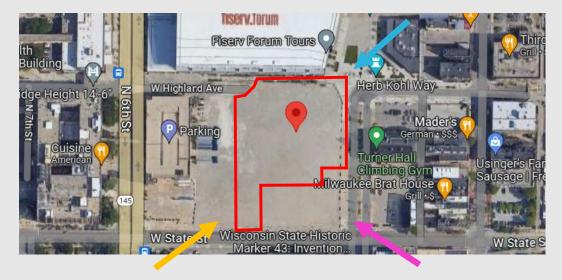

File No. 230626. A substitute ordinance relating to the 1st Amendment to the Detailed Planned Development known as Block 3 - Arena Master Plan, Phase 1 for changes to the previously approved music venue, and the change in zoning from DPD to a General Planned Development for a portion of 1051 North Vel R. Phillips Avenue located on the west side of North Vel R. Phillips Avenue, north of West State Street, in the 4th Aldermanic District.