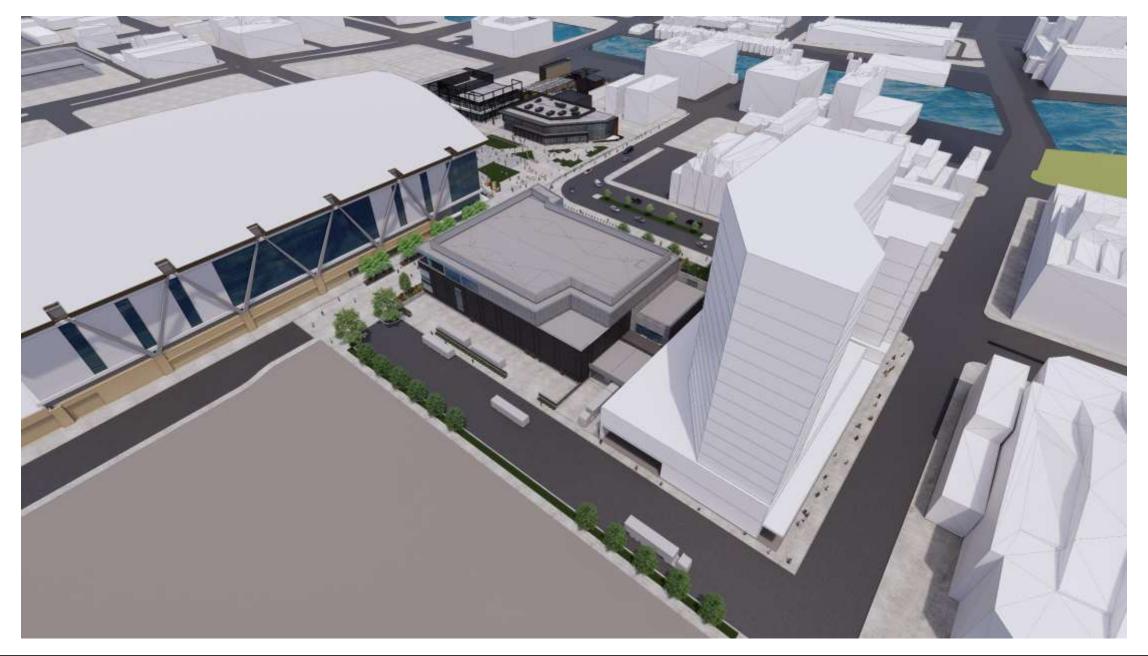

File No. 230626. A substitute ordinance relating to the 1st Amendment to the Detailed Planned Development known as Block 3 - Arena Master Plan, Phase 1 for changes to the previously approved music venue, and the change in zoning from DPD to a General Planned Development for a portion of 1051 North Vel R. Phillips Avenue located on the west side of North Vel R. Phillips Avenue, north of West State Street, in the 4th Aldermanic District.