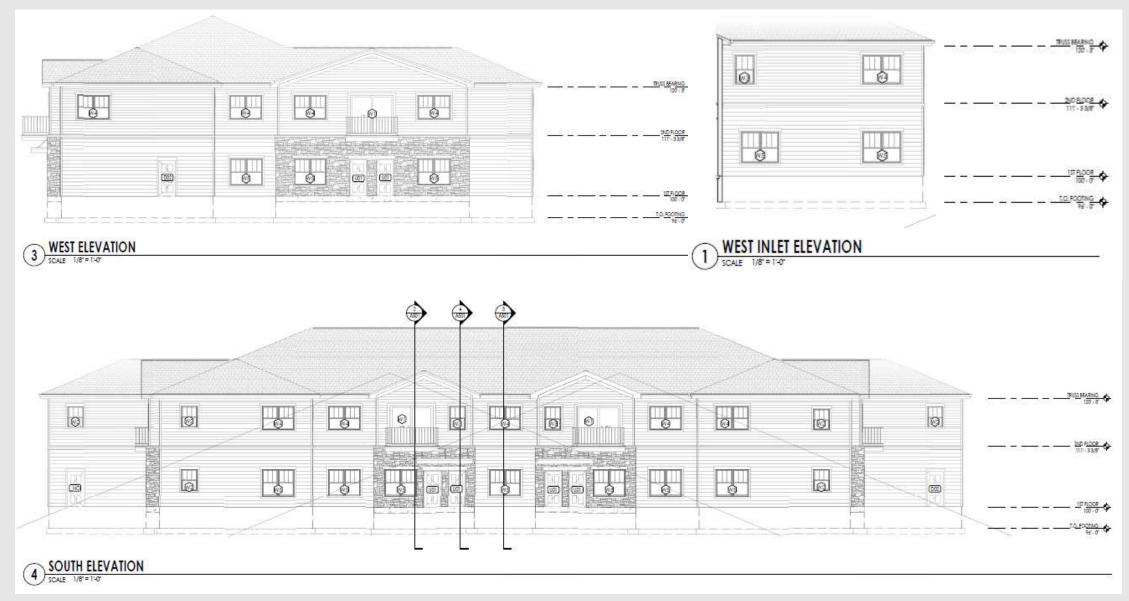

OPOSAL

otherware first Multin Chemin Advant Multin 20417



#### APPROXIAMETE VIEW FROM NORTHERN PROPERTY BOUNDARY



4500 S 26th Street Apartments - Nabil Salous ZONING CHANGE PROPOSAL

| Advant | -   | - 1.4 | e 14 | 1471 |
|--------|-----|-------|------|------|
|        |     |       |      |      |
| 22410  | - H | 1465  | 344  |      |
|        |     |       |      |      |

A2

File No. 230627. Modified Site Plan (Phase 1)



File No. 230627. Modified Site Plan (Phase 2)



File No. 230627. Circulation Plan





# File No. 230627. Phase 1 Landscape Plan



File No. 230627. Phase 2 Landscape Plan

### File No. 230627. 1st Floor Plan



## File No. 230627. 2<sup>nd</sup> Floor Plan



DECONSTRUCTION PLAN-2ND FLOOR

#### File No. 230627. Elevations



#### File No. 230627. Elevations



### File No. 230627. Elevations