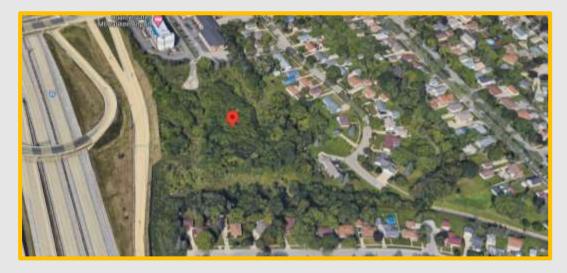

File No. 230627. A substitute resolution relating to a Minor Modification to the Detailed Planned Development known as Garden Apartments for changes to the previously approved residential development at 4450 South 27th Street, located on the east side of South 27th Street, south of West Whitaker Avenue, in the 13th Aldermanic District.

File No. 230627. Context