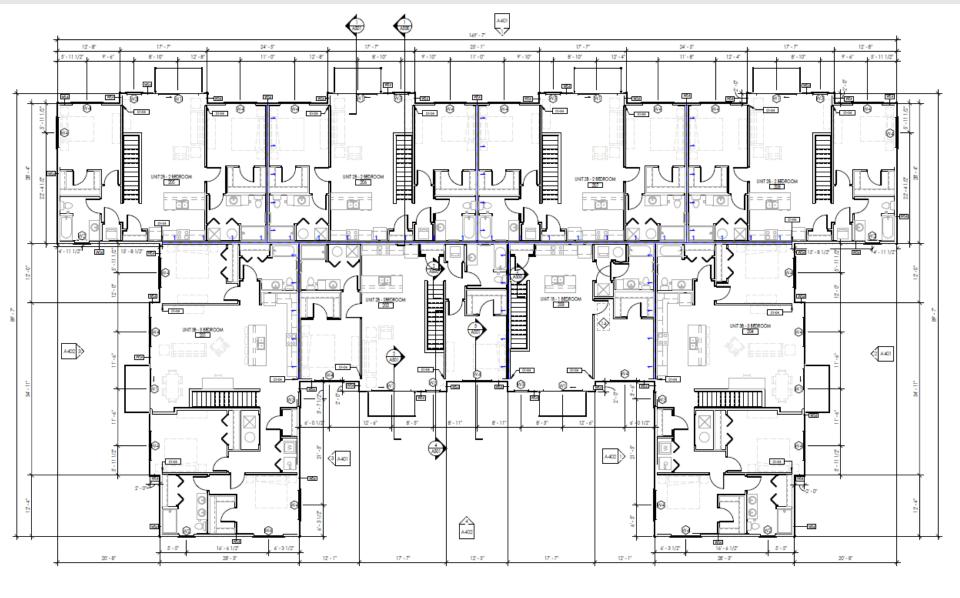

APPROXIAMETE VIEW FROM INNER COURTYARD



4500 S 26th Street Apartments - Nabil Salous ZONING CHANGE PROPOSAL

otherware first Multin Chemin Advant Multin 20417



#### APPROXIAMETE VIEW FROM NORTHERN PROPERTY BOUNDARY



4500 S 26th Street Apartments - Nabil Salous ZONING CHANGE PROPOSAL

| Advant | -   | - 1.4 | e 14 | 1471 |
|--------|-----|-------|------|------|
|        |     |       |      |      |
| 22410  | - H | 1465  | 344  |      |
|        |     |       |      |      |

A2

File No. 230627. Modified Site Plan (Phase 1)



File No. 230627. Modified Site Plan (Phase 2)



File No. 230627. Circulation Plan





# File No. 230627. Phase 1 Landscape Plan



File No. 230627. Phase 2 Landscape Plan

### File No. 230627. 1st Floor Plan



## File No. 230627. 2<sup>nd</sup> Floor Plan



DECONSTRUCTION PLAN-2ND FLOOR

#### File No. 230627. Elevations



#### File No. 230627. Elevations



### File No. 230627. Elevations