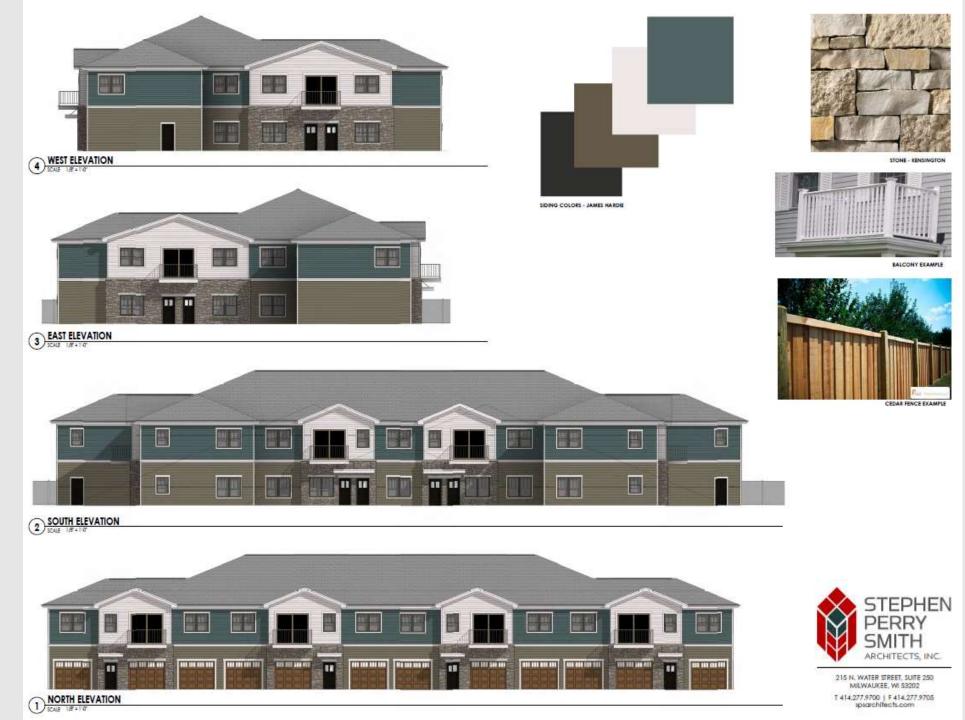

in Advant Multin 20417



#### APPROXIAMETE VIEW FROM NORTHERN PROPERTY BOUNDARY



4500 S 26th Street Apartments - Nabil Salous ZONING CHANGE PROPOSAL

| Advant | -   | - 1.4 | e 14 | 1471 |
|--------|-----|-------|------|------|
|        |     |       |      |      |
| 22410  | - H | 1465  | 344  |      |
|        |     |       |      |      |

A2

File No. 230627. Modified Site Plan (Phase 1)



File No. 230627. Modified Site Plan (Phase 2)



File No. 230627. Circulation Plan





# File No. 230627. Phase 1 Landscape Plan



File No. 230627. Phase 2 Landscape Plan

### File No. 230627. 1st Floor Plan



## File No. 230627. 2<sup>nd</sup> Floor Plan



DECONSTRUCTION PLAN-2ND FLOOR

#### File No. 230627. Elevations



#### File No. 230627. Elevations



### File No. 230627. Elevations