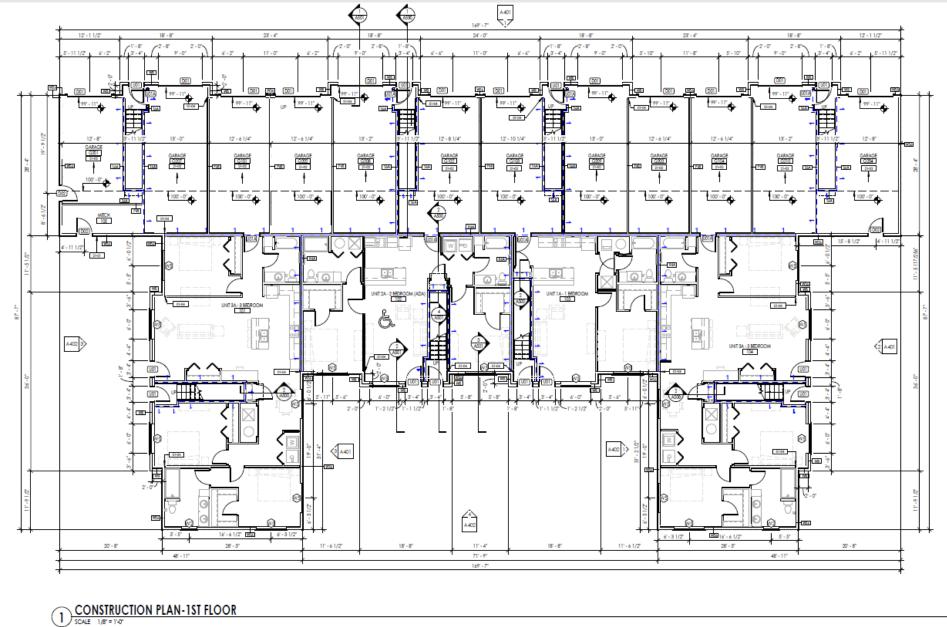

627. Previously Approved Building Design



#### APPROXIAMETE VIEW FROM INNER COURTYARD



4500 S 26th Street Apartments - Nabil Salous ZONING CHANGE PROPOSAL

otherware first Multin Chemin Advant Multin 20417



#### APPROXIAMETE VIEW FROM NORTHERN PROPERTY BOUNDARY



4500 S 26th Street Apartments - Nabil Salous ZONING CHANGE PROPOSAL

| Advant | -   | - 1.4 | e 14 | 1471 |
|--------|-----|-------|------|------|
|        |     |       |      |      |
| 22410  | - H | 1465  | 344  |      |
|        |     |       |      |      |

A2

File No. 230627. Modified Site Plan (Phase 1)



File No. 230627. Modified Site Plan (Phase 2)



File No. 230627. Circulation Plan





# File No. 230627. Phase 1 Landscape Plan



File No. 230627. Phase 2 Landscape Plan

### File No. 230627. 1st Floor Plan



## File No. 230627. 2<sup>nd</sup> Floor Plan



DECONSTRUCTION PLAN-2ND FLOOR

#### File No. 230627. Elevations



#### File No. 230627. Elevations



### File No. 230627. Elevations