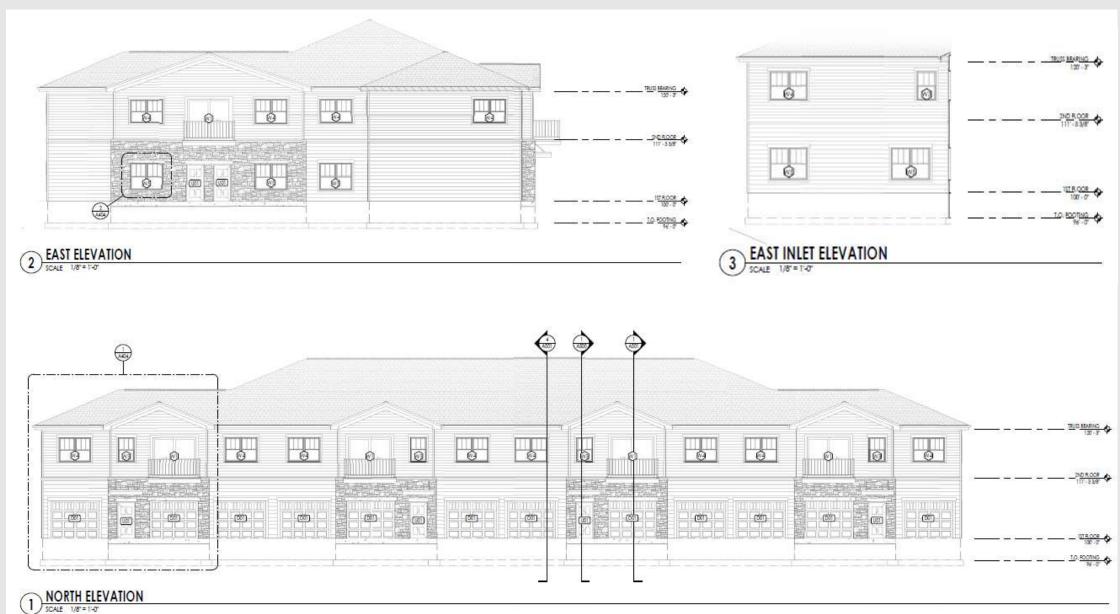

ents - Nabil Salous ZONING CHANGE PROPOSAL

otherware first Multin Chemin Advant Multin 20417



#### APPROXIAMETE VIEW FROM NORTHERN PROPERTY BOUNDARY



4500 S 26th Street Apartments - Nabil Salous ZONING CHANGE PROPOSAL

| Advant | -   | - 1.4 | e 14 | 1471 |
|--------|-----|-------|------|------|
|        |     |       |      |      |
| 22410  | - H | 1465  | 344  |      |
|        |     |       |      |      |

A2

File No. 230627. Modified Site Plan (Phase 1)



File No. 230627. Modified Site Plan (Phase 2)



File No. 230627. Circulation Plan





# File No. 230627. Phase 1 Landscape Plan



File No. 230627. Phase 2 Landscape Plan

### File No. 230627. 1st Floor Plan



## File No. 230627. 2<sup>nd</sup> Floor Plan



DECONSTRUCTION PLAN-2ND FLOOR

#### File No. 230627. Elevations



#### File No. 230627. Elevations



### File No. 230627. Elevations