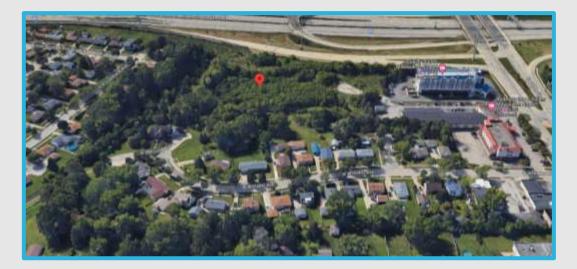

File No. 230627. A substitute resolution relating to a Minor Modification to the Detailed Planned Development known as Garden Apartments for changes to the previously approved residential development at 4450 South 27th Street, located on the east side of South 27th Street, south of West Whitaker Avenue, in the 13th Aldermanic District.