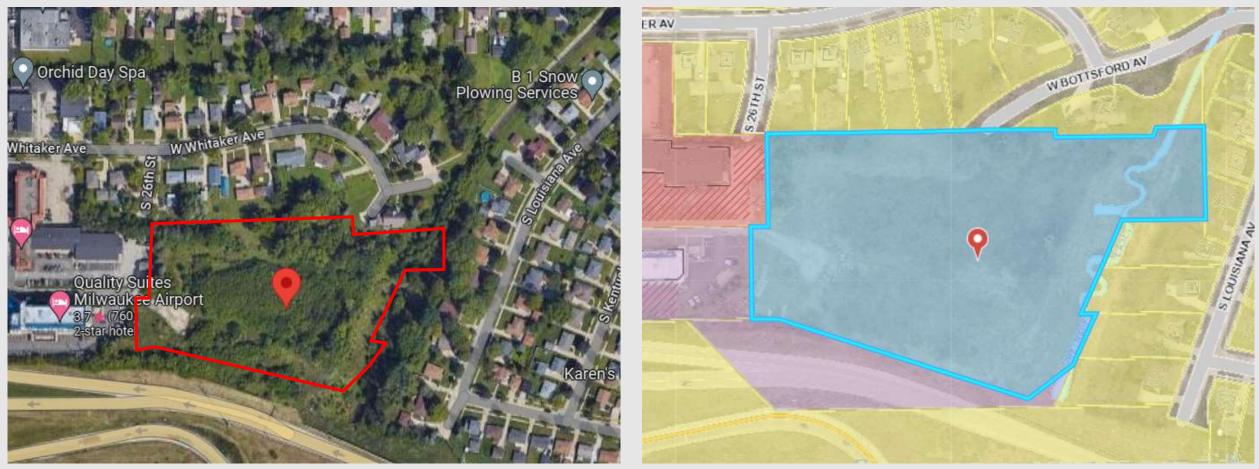

File No. 230627. A substitute resolution relating to a Minor Modification to the Detailed Planned Development known as Garden Apartments for changes to the previously approved residential development at 4450 South 27th Street, located on the east side of South 27th Street, south of West Whitaker Avenue, in the 13th Aldermanic District.

File No. 230627. Context