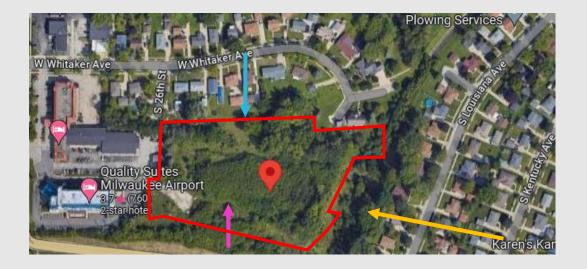

File No. 230627. A substitute resolution relating to a Minor Modification to the Detailed Planned Development known as Garden Apartments for changes to the previously approved residential development at 4450 South 27th Street, located on the east side of South 27th Street, south of West Whitaker Avenue, in the 13th Aldermanic District.

File No. 230627. Context