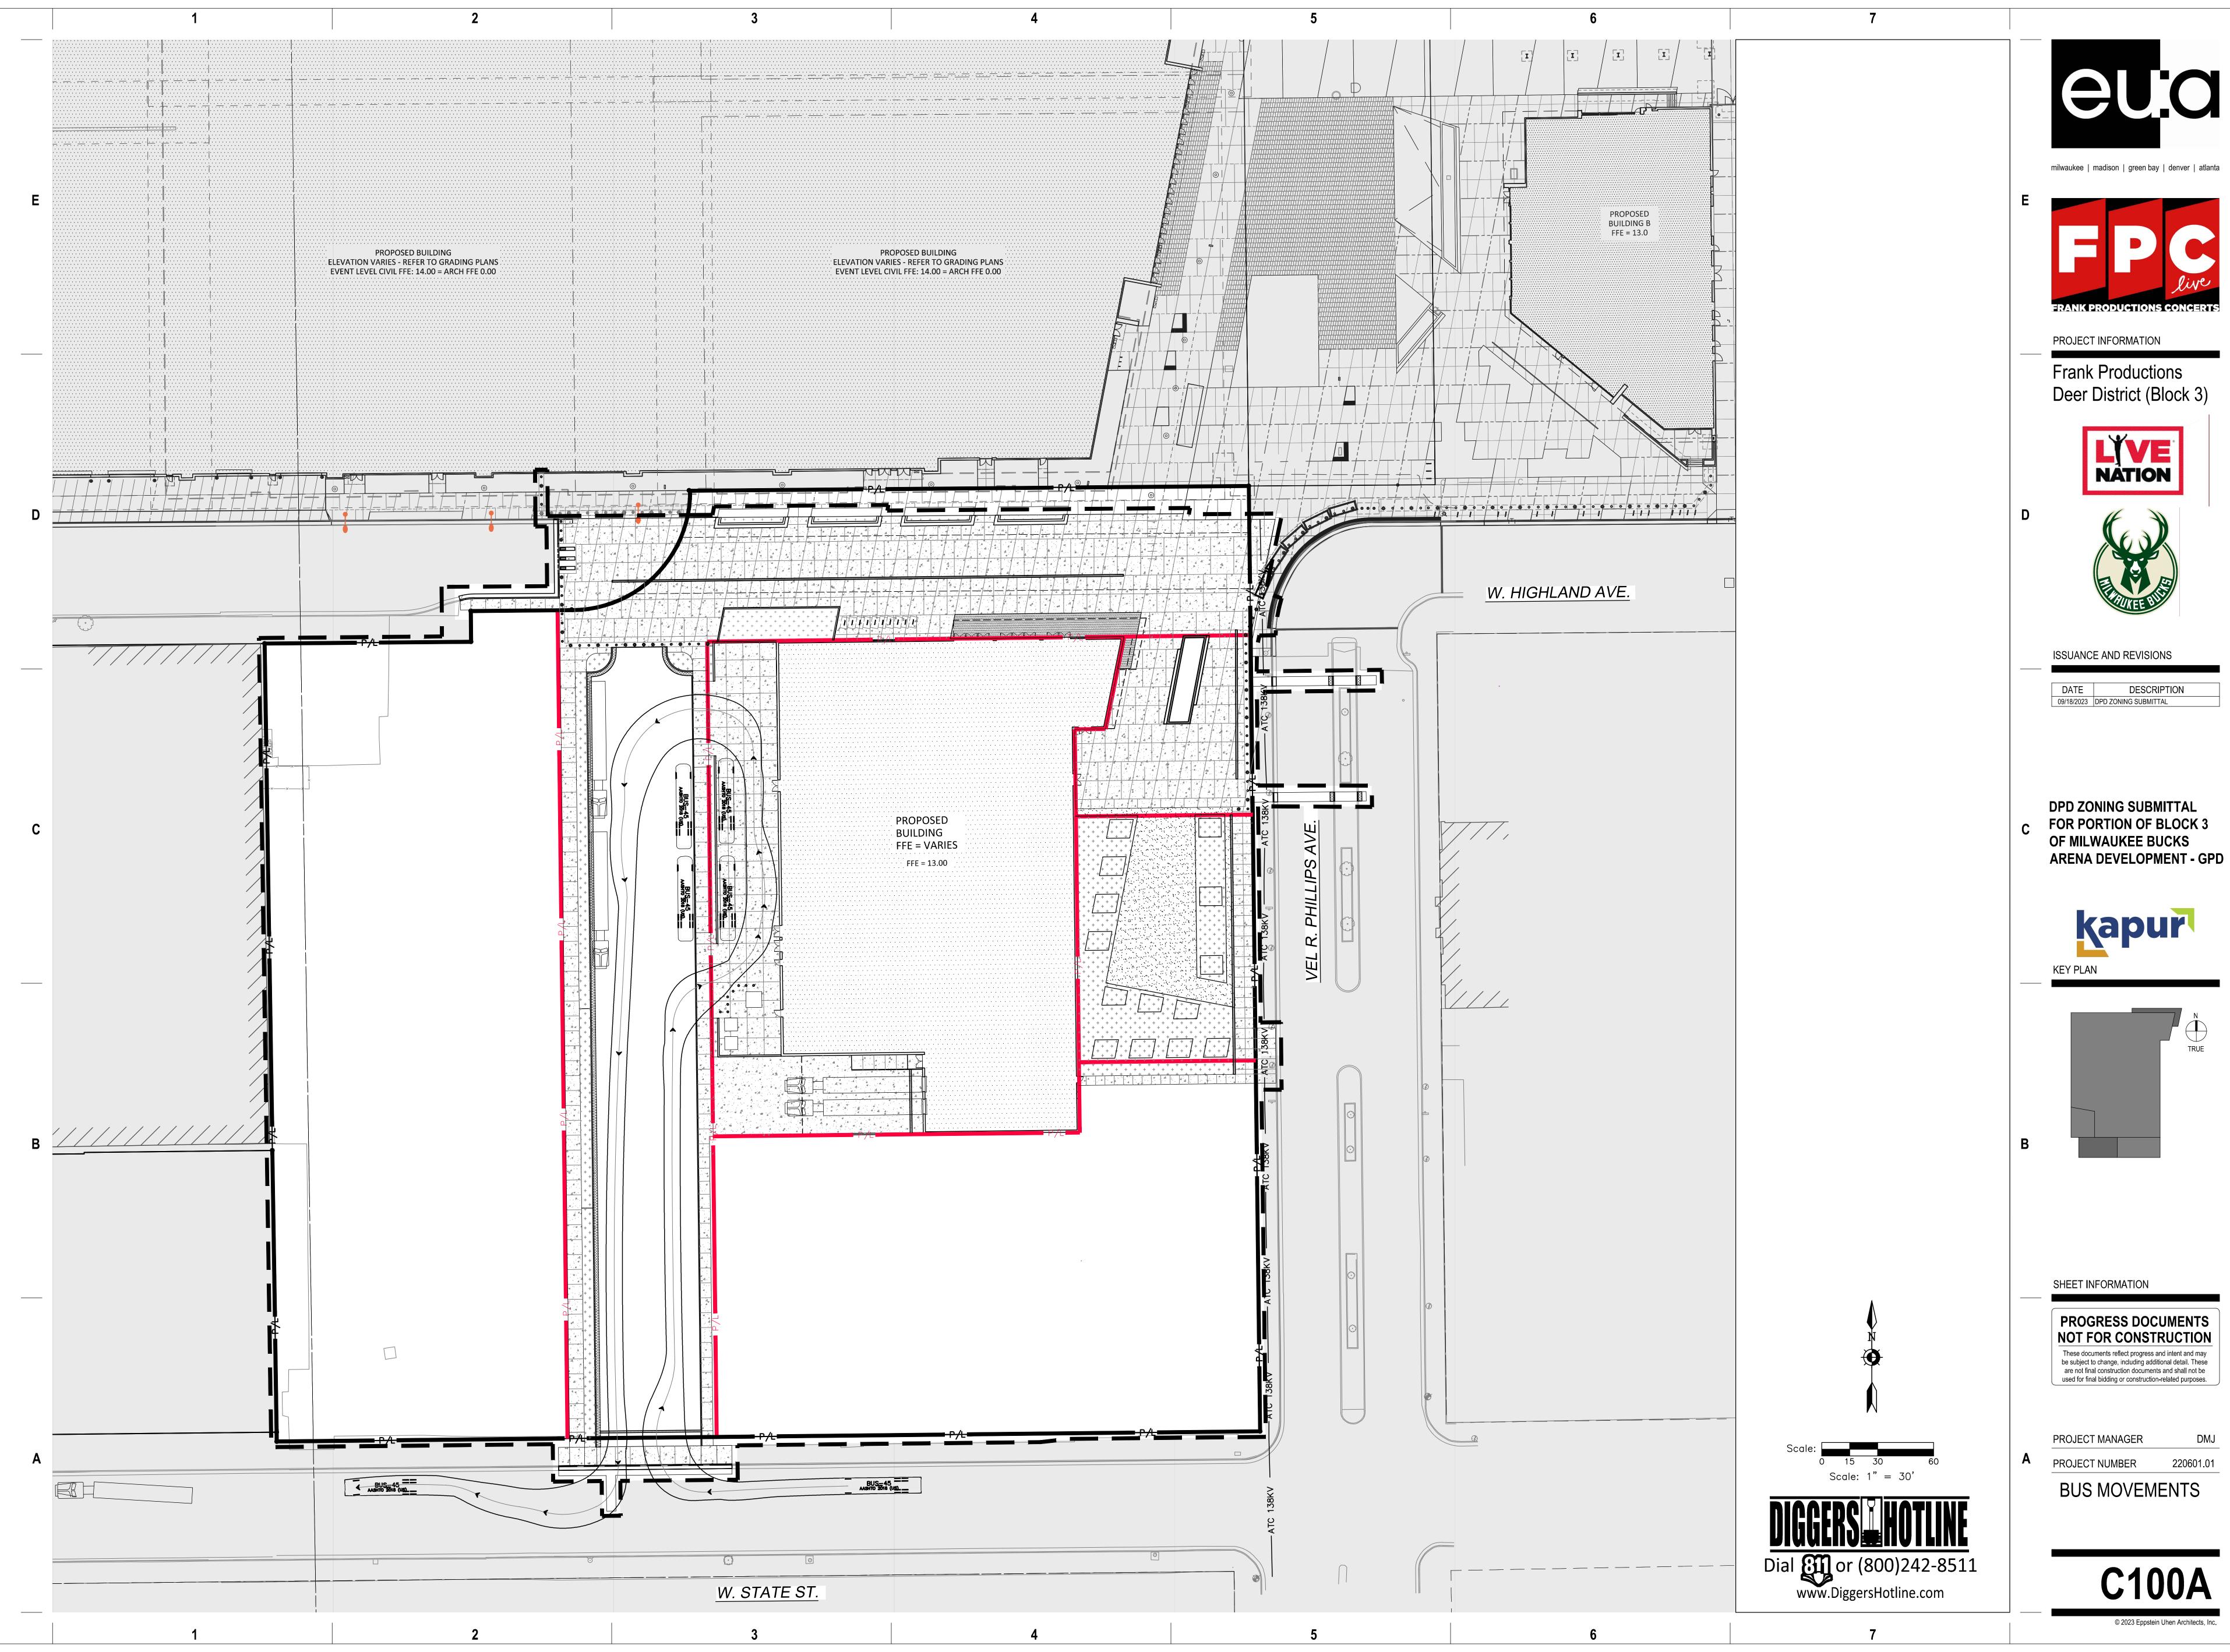

## MKE Music Hall Truck Loading, Parking & Bus Parking

Shown in the image to the right there are 2 trucks in the loading dock, plus additional truck parking on the West side of the private drive.

Additionally, we have room for 4 buses in the bus court adjacent to the building and two additional buses on the East side of the private drive all of these spots would have shore power stations to reduce noise from generators.

This would be more than enough bus and truck parking for a typical show in this room (total of 10 vehicles). Should we need to accommodate more bus or Truck parking we would seek to park on more of the private drive, on the Bucks loading areas if not in use and lastly look to park on State St.