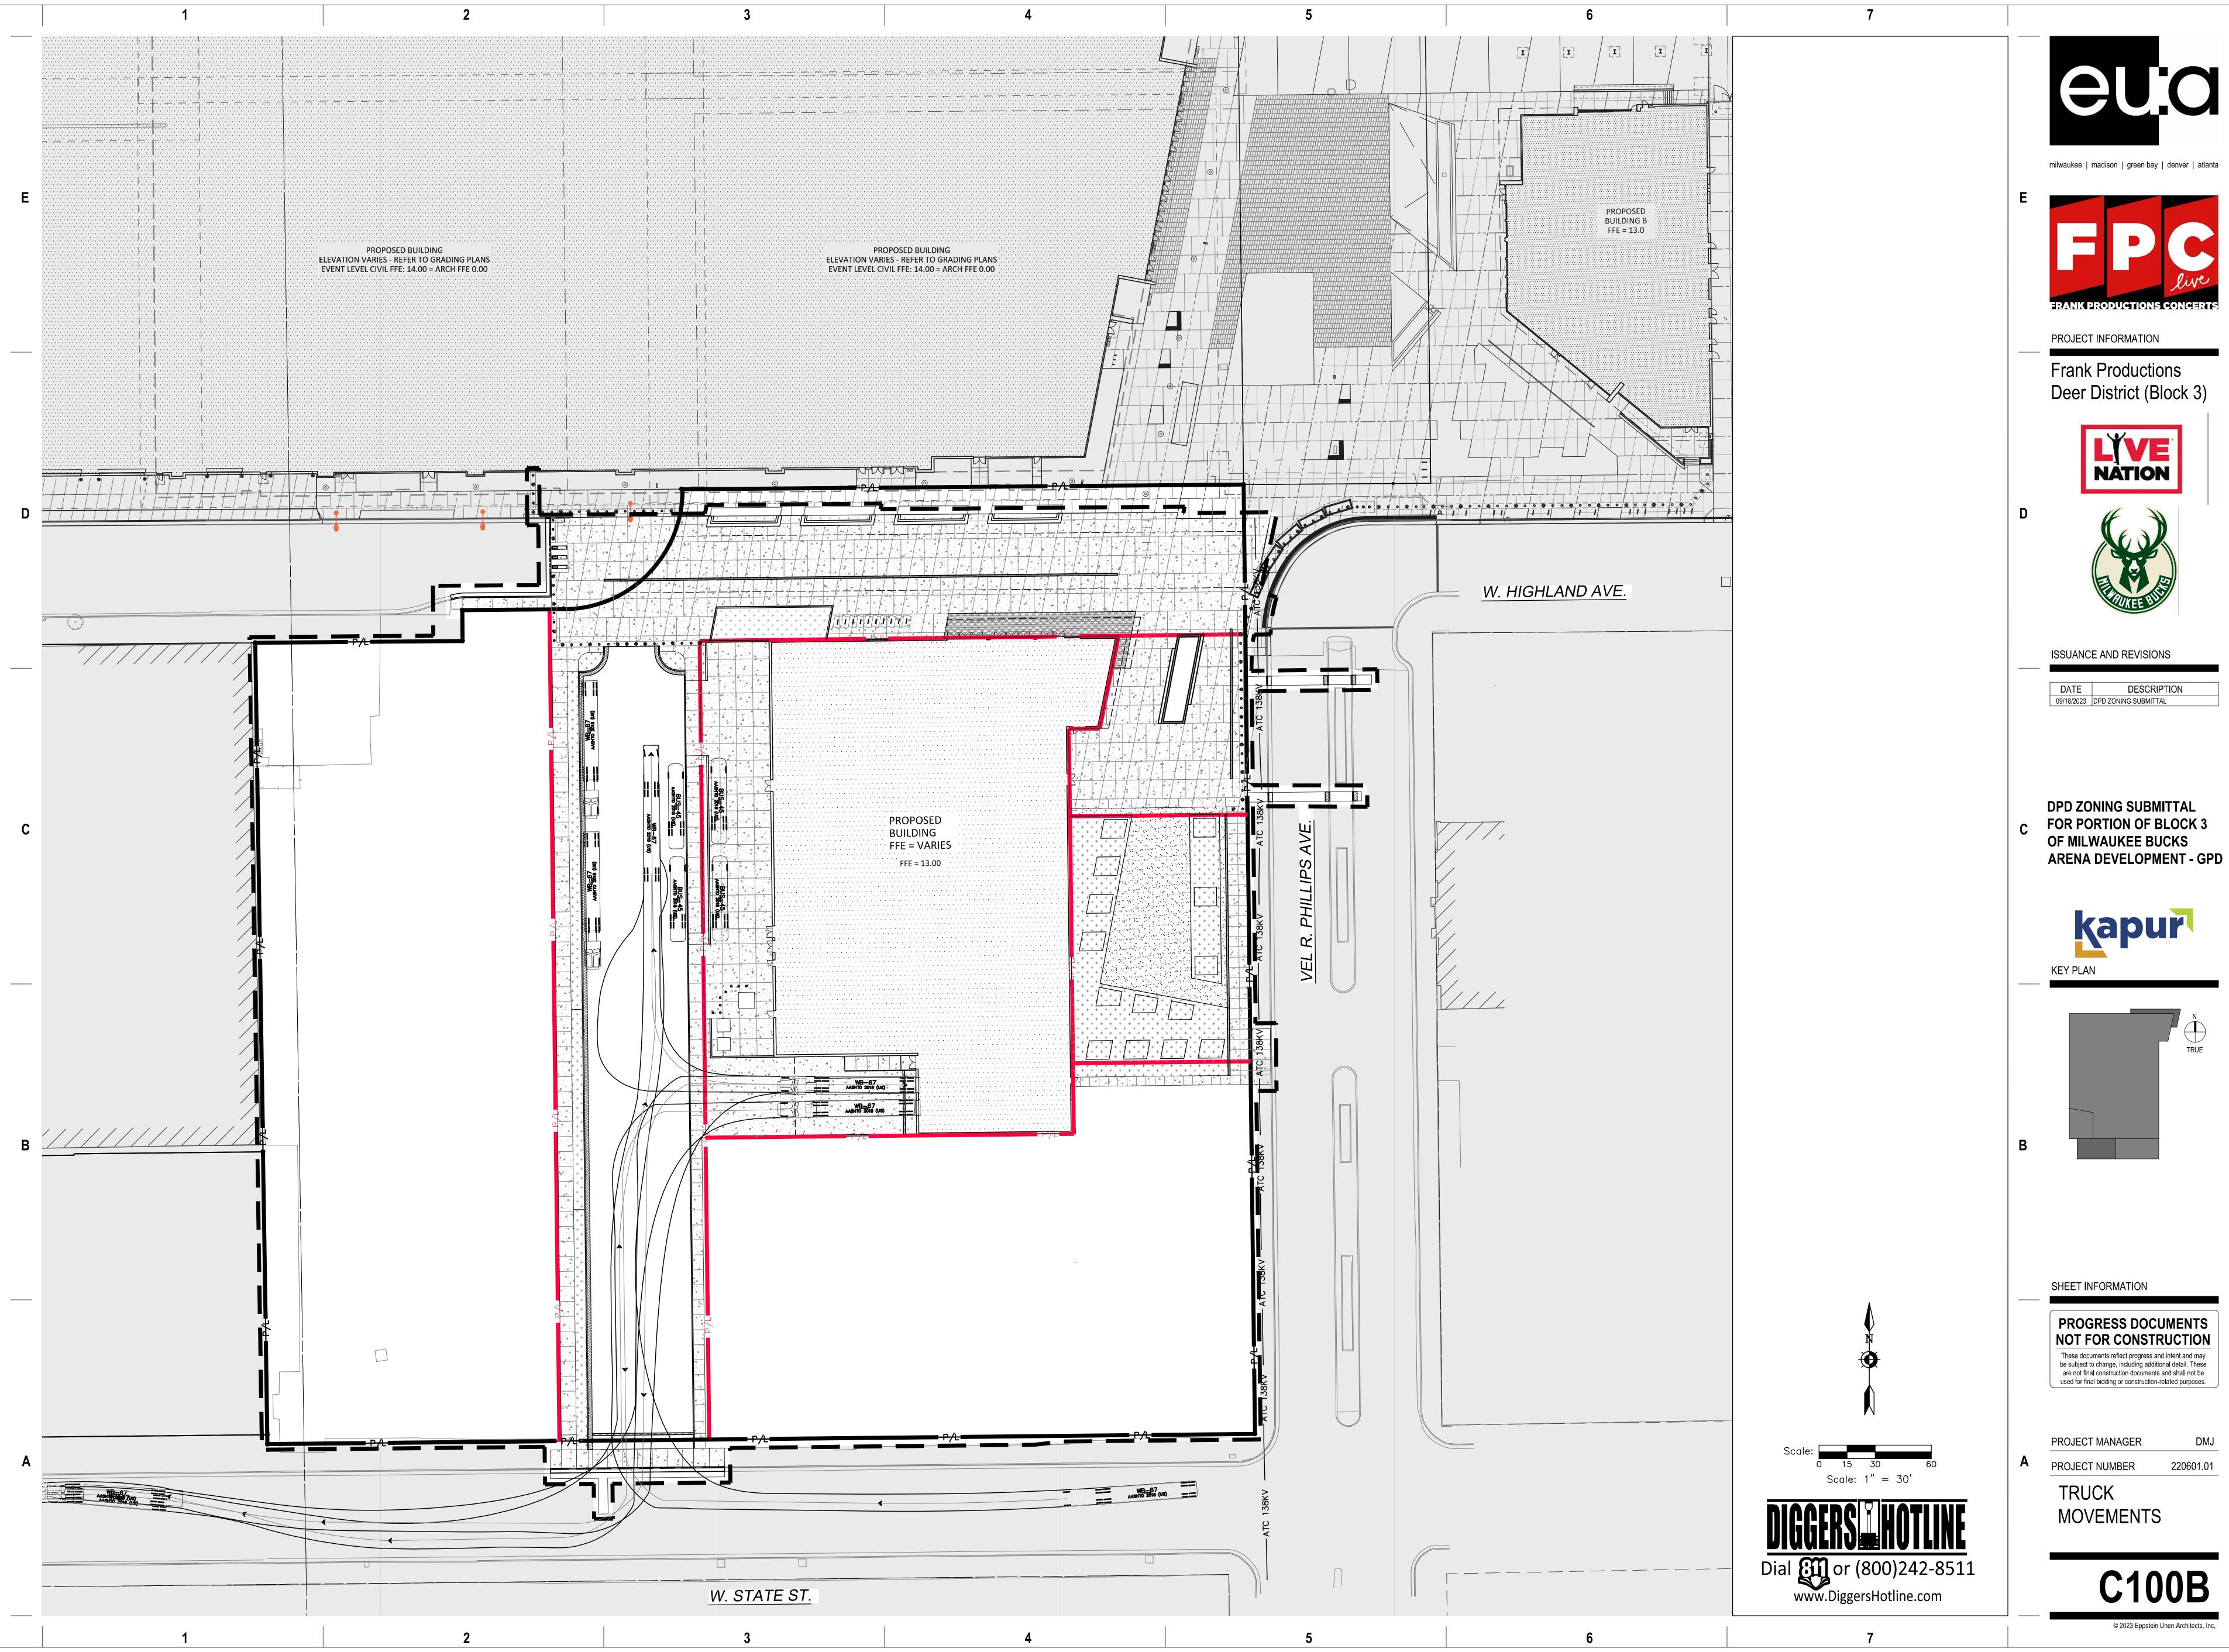

## MKE Music Hall Truck Loading, Parking & Bus Parking

Shown in the image to the right there are 2 trucks in the loading dock, plus additional truck parking on the West side of the private drive.

Additionally, we have room for 4 buses in the bus court adjacent to the building and two additional buses on the East side of the private drive all of these spots would have shore power stations to reduce noise from generators.

This would be more than enough bus and truck parking for a typical show in this room (total of 10 vehicles). Should we need to accommodate more bus or Truck parking we would seek to park on more of the private drive, on the Bucks loading areas if not in use and lastly look to park on State St.