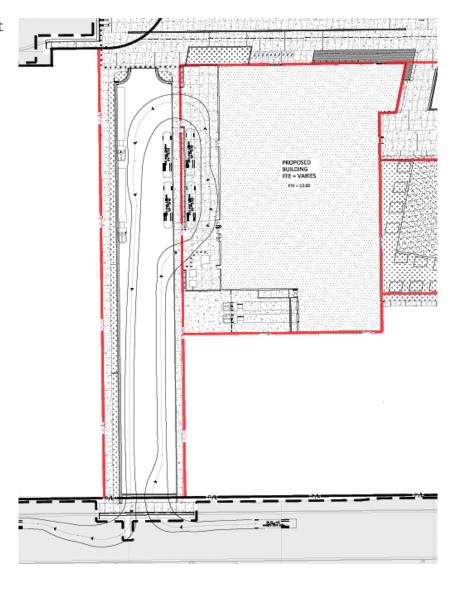

## MKE Music Hall Truck Loading, Parking & Bus Parking

Shown in the image to the right there are 2 trucks in the loading dock, plus additional truck parking on the West side of the private drive.

Additionally, we have room for 4 buses in the bus court adjacent to the building and two additional buses on the East side of the private drive all of these spots would have shore power stations to reduce noise from generators.

This would be more than enough bus and truck parking for a typical show in this room (total of 10 vehicles). Should we need to accommodate more bus or Truck parking we would seek to park on more of the private drive, on the Bucks loading areas if not in use and lastly look to park on State St.