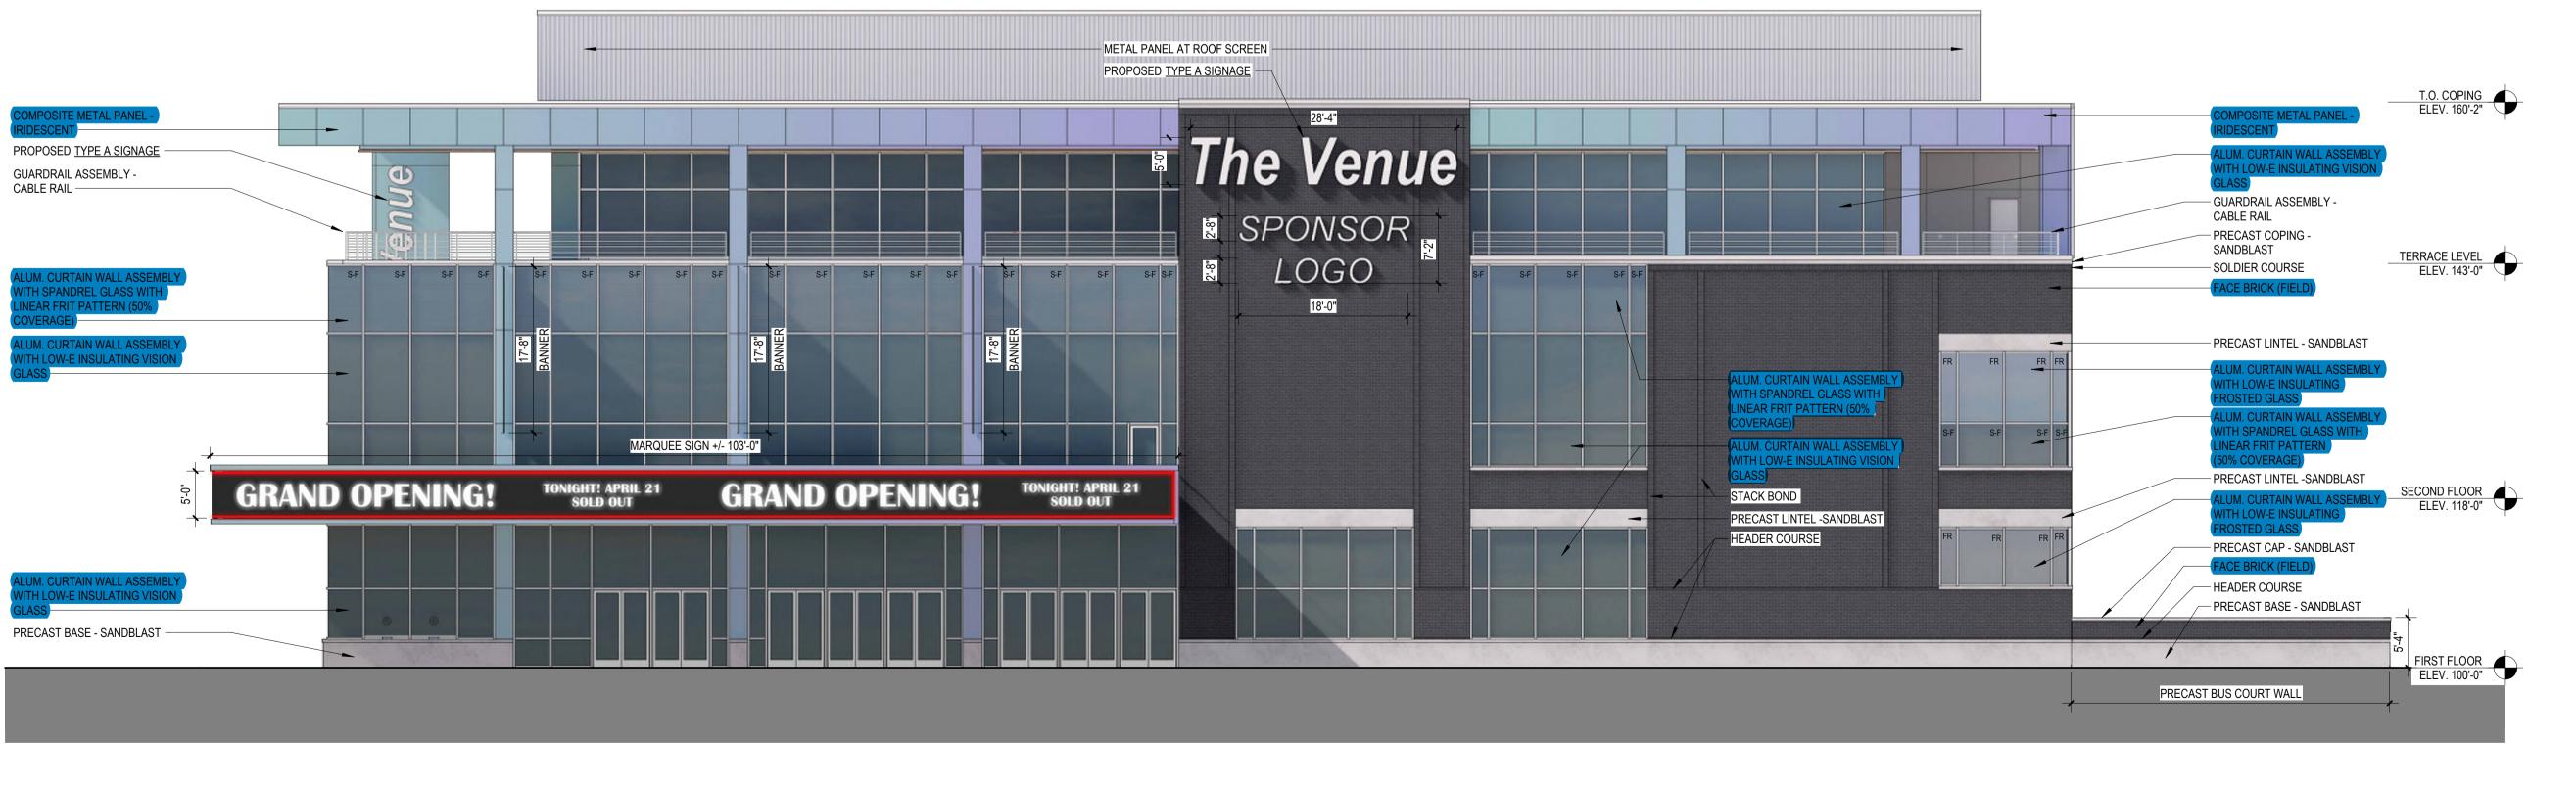

PROJECT MANAGER PROJECT NUMBER 2-20225-03

EAST & NORTH **ELEVATIONS** 

© 2023 Eppstein Uhen Architects, Inc.

- METAL PANEL AT ROOF SCREEN -T.O. COPING ELEV. 160'-2" PROPOSED TYPE A SIGNAGE PRECAST COPING - SANDBLAST -LOGO 18'-0" SOLDIER COURSE -— GUARDRAIL ASSEMBLY -CABLE RAIL SECOND FLOOR ELEV. 118'-0" STACK BOND -MARQUEE SIGN +/- 26'-10" HEADER COURSE — ART INSTALLATION PRECAST BASE - SANDBLAST -PRECAST BASE - SANDBLAST FIRST FLOOR ELEV. 100'-0" REFER TO DPD NARRATIVE FOR PROPOSED ARTWORK LIGHTING THOUGHTS AND FURTHER MOUNTING INFORMATION

C1 EAST ELEVATION
1" = 10'-0"

NORTH ELEVATION

1" = 10'-0"

**GLAZING REFERENCES** PANDREL GLASS WITH LINEAR FRIT PATTERN (50% COVERAGE)<sup>1</sup> W-E INSULATING VISION GLASS 1 : DCD STAFF TO APPROVE GLASS SAMPLES WHEN AVAILABLE