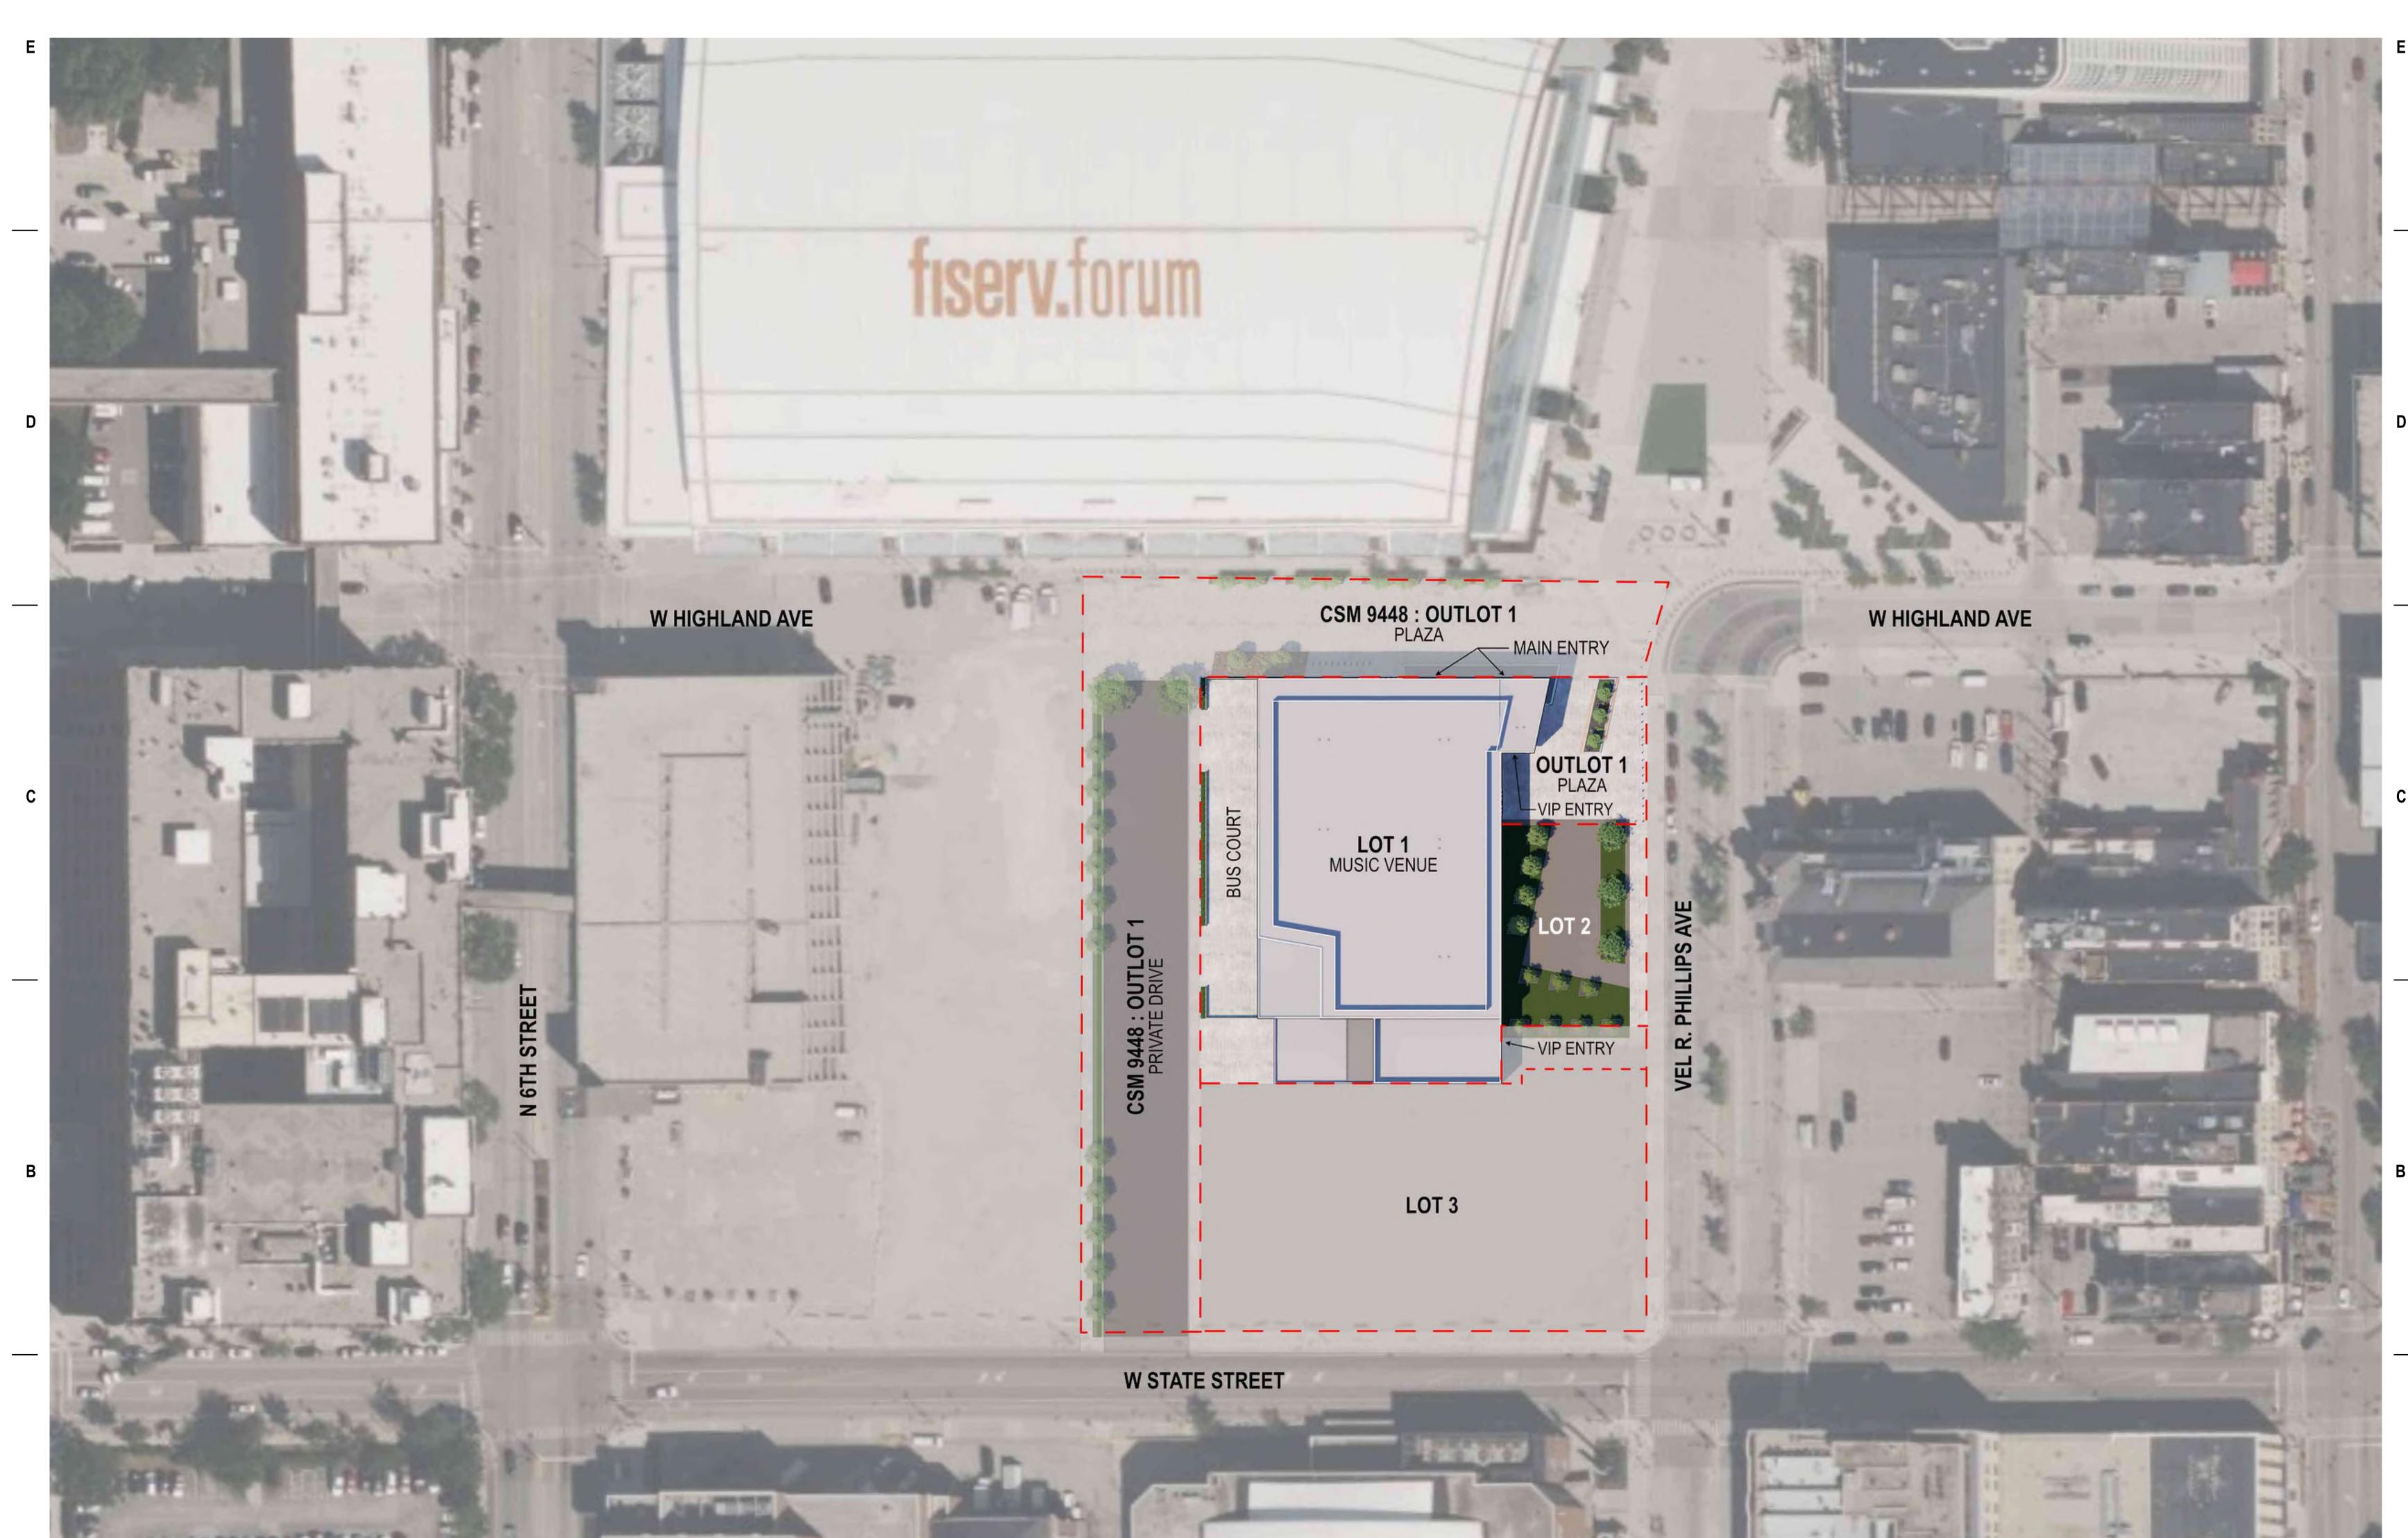

PROJECT MANAGER
PROJECT NUMBER

ARCHITECTURAL SITE PLAN

A1-0

milwaukee | madison | green bay | denver | atlanta

FRANK PRODUCTIONS CONCERTS

PROJECT INFORMATION

Frank Productions Deer District (Block 3)

ISSUANCE AND REVISIONS

PROJECT MANAGER

A PROJECT NUMBER 2-20225-03

SITE SECTION

© 2023 Eppstein Uhen Architects, Inc.

VEL R. PHILLIPS AVE LOT 1 - FRANK PRODUCTIONS MUSIC VENUE LOT 2 - FUTURE DEVELOPMENT SIDEWALK TURNER HALL PRIVATE DRIVE SIDEWALK

**B1** SITE SECTION

1/16" = 1'-0"

milwaukee | madison | green bay | denver | atlan

FRANK PRODUCTIONS CONCERTS

PROJECT INFORMATION

Frank Productions
Deer District (Block 3)

ISSUANCE AND REVISIONS

DATE DESCRIPTION
09/18/2023 DPD ZONING SUBMITTAL