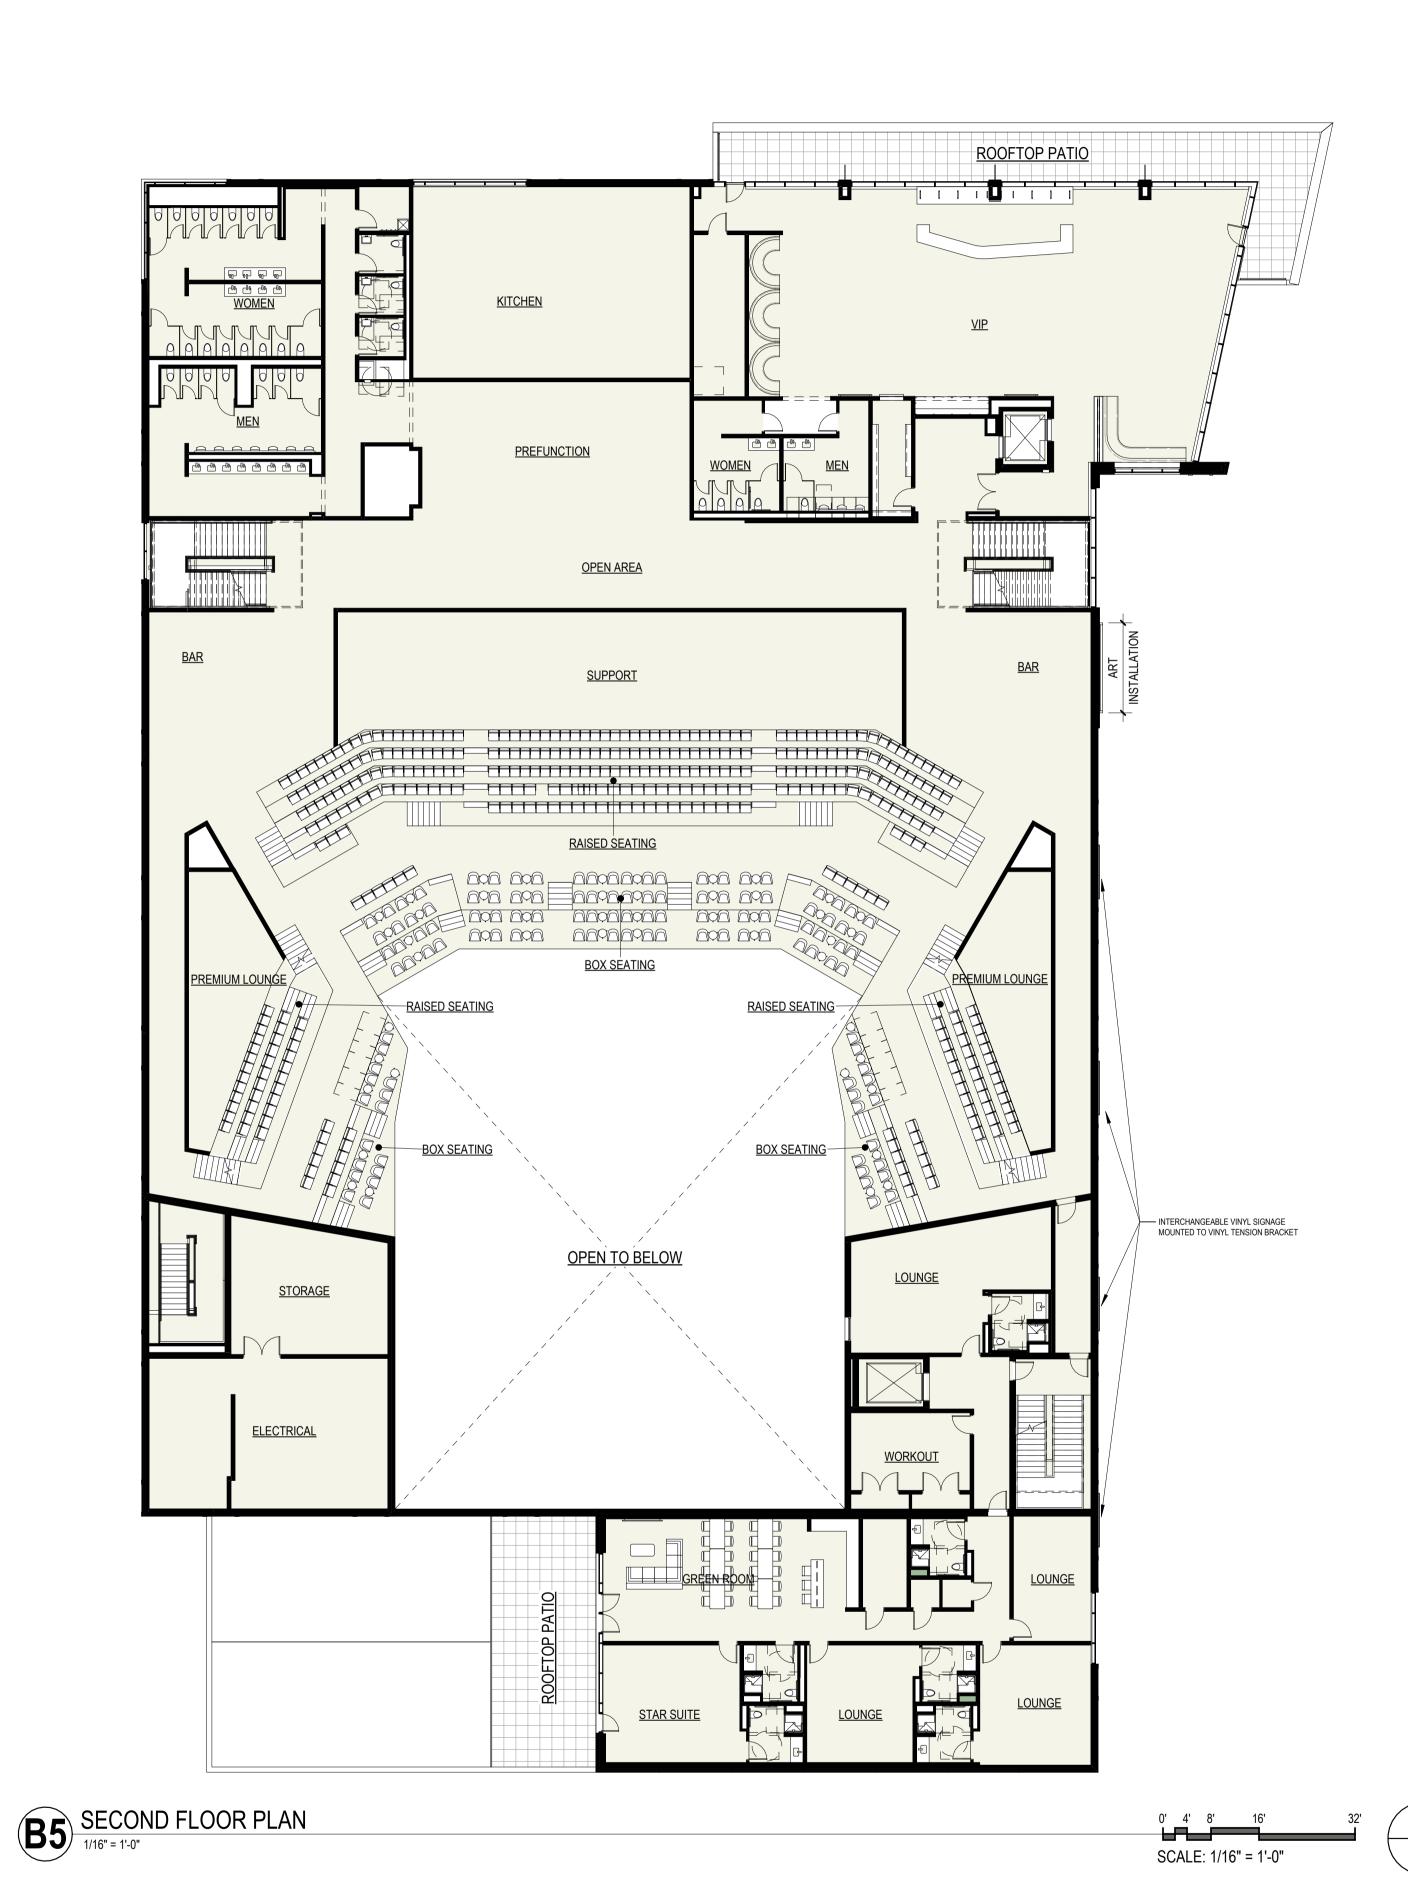

PROJECT MANAGER PROJECT NUMBER

FIRST & SECOND FLOOR PLANS

milwaukee | madison | green bay | denver | atlanta

PROJECT INFORMATION

Frank Productions Deer District (Block 3)

ISSUANCE AND REVISIONS

DATE DESCRIPTION
09/18/2023 DPD ZONING SUBMITTAL

**DPD ZONING SUBMITTAL** C FOR PORTION OF BLOCK 3
OF MILWAUKEE BUCKS **ARENA DEVELOPMENT - GPD** 

**KEY PLAN** 

SHEET INFORMATION

be subject to change, including additional detail. These are not final construction documents and shall not be used for final bidding or construction-related purposes.

PROJECT MANAGER

PROJECT NUMBER 2-20225-03

**MEZZANINE &** TERRACE LEVEL FLOOR PLANS

© 2023 Eppstein Uhen Architects, Inc.

SEE SECOND FLOOR & TERRACE LEVEL PLANS INTERCHANGEABLE VINYL SIGNAGE
 MOUNTED TO VINYL TENSION BRACKET OPEN OFFICE **ROOF BELOW CONFERENCE ROOF BELOW** MEZZANINE LEVEL PLAN