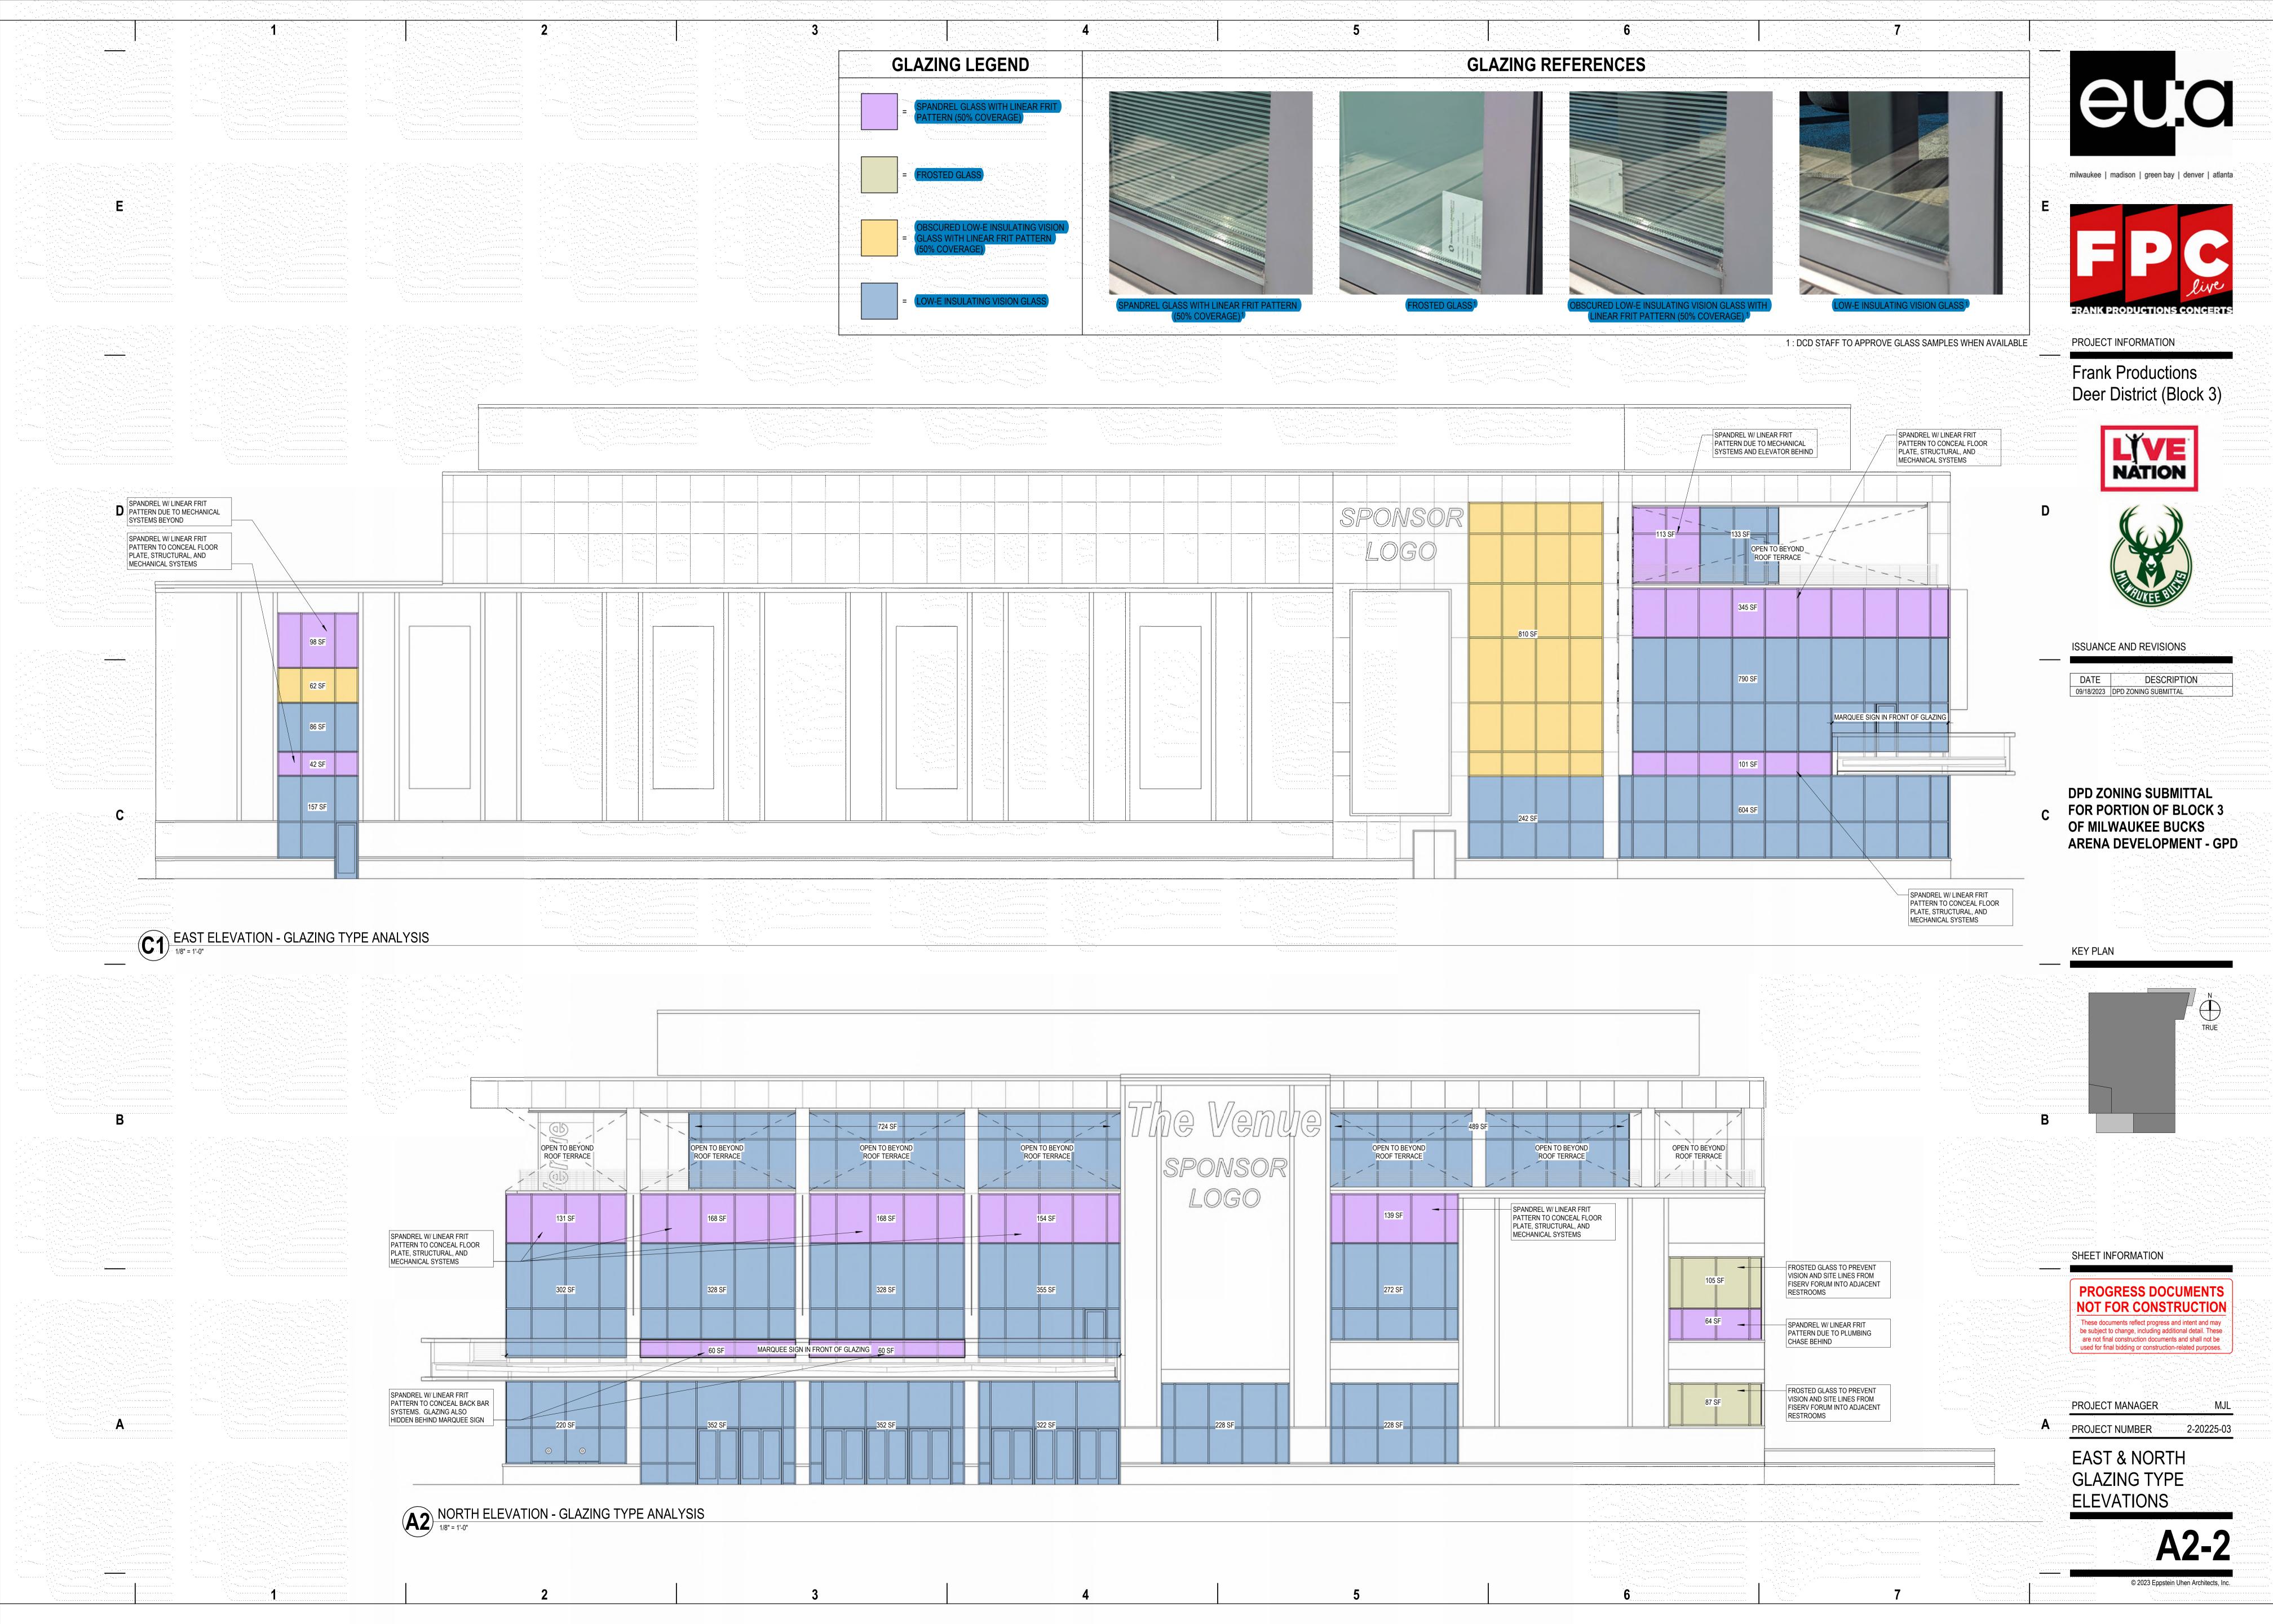

B5 TERRACE LEVEL PLAN
1/16" = 1'-0"

**GLAZING REFERENCES** ANDREL GLASS WITH LINEAR FRIT PATTER!

(/50% COVERAGE)1) W-E INSULATING VISION GLAS 1 : DCD STAFF TO APPROVE GLASS SAMPLES WHEN AVAILABLE

milwaukee | madison | green bay | denver | atlanta

PROJECT INFORMATION

Frank Productions Deer District (Block 3)

ISSUANCE AND REVISIONS

DATE DESCRIPTION
09/18/2023 DPD ZONING SUBMITTAL

**DPD ZONING SUBMITTAL** FOR PORTION OF BLOCK 3 OF MILWAUKEE BUCKS ARENA DEVELOPMENT - GPD

**KEY PLAN** 

SHEET INFORMATION

PROGRESS DOCUMENTS **NOT FOR CONSTRUCTION** These documents reflect progress and intent and may be subject to change, including additional detail. These are not final construction documents and shall not be used for final bidding or construction-related purposes.

PROJECT MANAGER PROJECT NUMBER 2-20225-03

EAST & NORTH **ELEVATIONS** 

© 2023 Eppstein Uhen Architects, Inc.

- METAL PANEL AT ROOF SCREEN -T.O. COPING ELEV. 160'-2" PROPOSED TYPE A SIGNAGE PRECAST COPING - SANDBLAST -LOGO 18'-0" SOLDIER COURSE -— GUARDRAIL ASSEMBLY -CABLE RAIL SECOND FLOOR ELEV. 118'-0" STACK BOND -MARQUEE SIGN +/- 26'-10" HEADER COURSE — ART INSTALLATION PRECAST BASE - SANDBLAST -PRECAST BASE - SANDBLAST FIRST FLOOR ELEV. 100'-0" REFER TO DPD NARRATIVE FOR PROPOSED ARTWORK LIGHTING THOUGHTS AND FURTHER MOUNTING INFORMATION

C1 EAST ELEVATION
1" = 10'-0"

NORTH ELEVATION

1" = 10'-0"

**GLAZING REFERENCES** PANDREL GLASS WITH LINEAR FRIT PATTERN (50% COVERAGE)<sup>1</sup> W-E INSULATING VISION GLASS 1 : DCD STAFF TO APPROVE GLASS SAMPLES WHEN AVAILABLE

milwaukee | madison | green bay | denver | atlanta

PROJECT INFORMATION

Frank Productions Deer District (Block 3)

ISSUANCE AND REVISIONS

DATE DESCRIPTION
09/18/2023 DPD ZONING SUBMITTAL

**DPD ZONING SUBMITTAL** C FOR PORTION OF BLOCK 3 OF MILWAUKEE BUCKS ARENA DEVELOPMENT - GPD

**KEY PLAN** 

SHEET INFORMATION

PROGRESS DOCUMENTS NOT FOR CONSTRUCTION These documents reflect progress and intent and may be subject to change, including additional detail. These are not final construction documents and shall not be used for final bidding or construction-related purposes.

PROJECT MANAGER

PROJECT NUMBER 2-20225-03

WEST & SOUTH ELEVATIONS

© 2023 Eppstein Uhen Architects, Inc.

METAL PANEL AT ROOF SCREEN — PRECAST COPING - SANDBLAST T.O. COPING 160'-2" — SOLDIER COURSE — STACK BOND GUARDRAIL ASSEMBLY -CABLE RAIL TERRACE LEVEL ELEV. 143'-0" ALUM. CURTAIN WALL ASSEMBLY WITH LOW-E INSULATING VISION PRECAST LINTEL -SANDBLAST ——— SECOND STORY BOH BEYOND PRECAST LINTEL -INTEGRAL COLOR PRECAST BASE -SANDBLAST STACK BOND HEADER COURSE SECOND FLOOR ELEV. 118'-0" PRECAST LINTEL -SANDBLAST — FR FR FR PRECAST CAP - SANDBLAST -PRECAST BASE -SANDBLAST HEADER COURSE -PRECAST BASE - SANDBLAST — BUS COURT OPENING LOADING DOCK BEYOND PRECAST BUS COURT WALL PRECAST BUS COURT WALL BUS COURT OPENING PRECAST BUS COURT WALL WEST ELEVATION