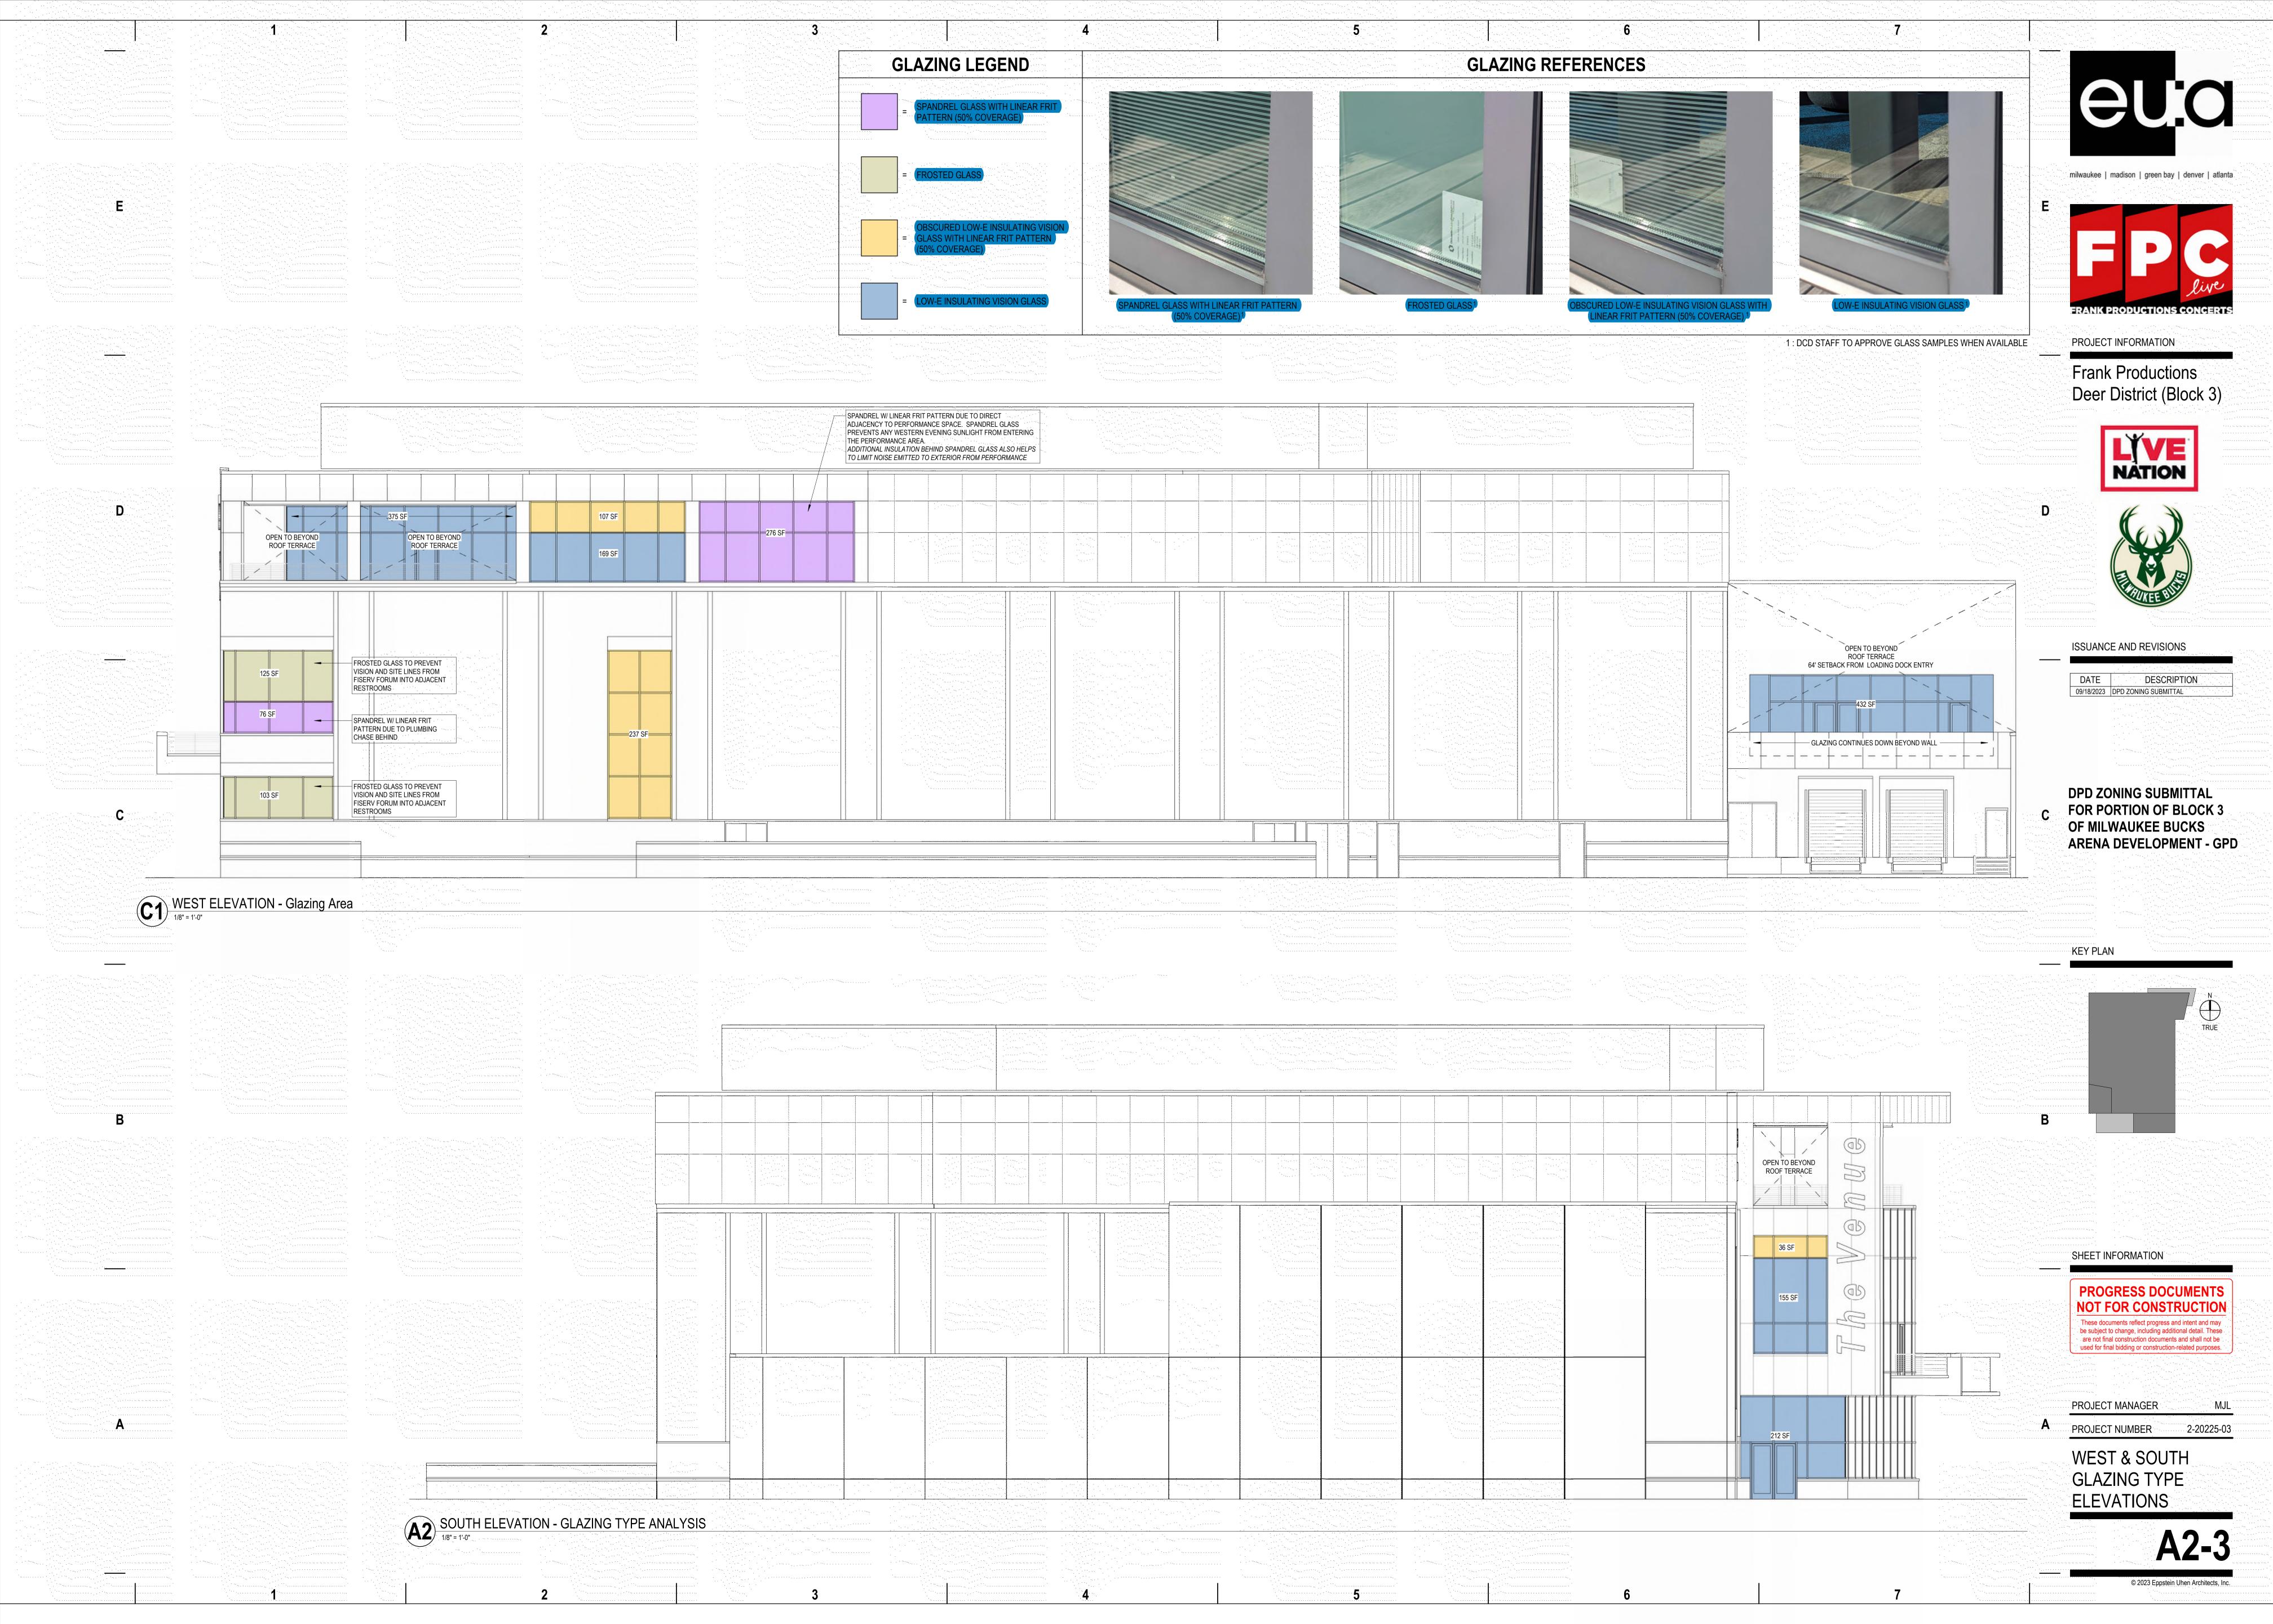

C1 EAST ELEVATION
1" = 10'-0"

NORTH ELEVATION

1" = 10'-0"

**GLAZING REFERENCES** PANDREL GLASS WITH LINEAR FRIT PATTERN (50% COVERAGE)<sup>1</sup> W-E INSULATING VISION GLASS 1 : DCD STAFF TO APPROVE GLASS SAMPLES WHEN AVAILABLE

milwaukee | madison | green bay | denver | atlanta

PROJECT INFORMATION

Frank Productions Deer District (Block 3)

ISSUANCE AND REVISIONS

DATE DESCRIPTION
09/18/2023 DPD ZONING SUBMITTAL

**DPD ZONING SUBMITTAL** C FOR PORTION OF BLOCK 3 OF MILWAUKEE BUCKS ARENA DEVELOPMENT - GPD

**KEY PLAN** 

SHEET INFORMATION

PROGRESS DOCUMENTS NOT FOR CONSTRUCTION These documents reflect progress and intent and may be subject to change, including additional detail. These are not final construction documents and shall not be used for final bidding or construction-related purposes.

PROJECT MANAGER

PROJECT NUMBER 2-20225-03

WEST & SOUTH ELEVATIONS

© 2023 Eppstein Uhen Architects, Inc.

METAL PANEL AT ROOF SCREEN — PRECAST COPING - SANDBLAST T.O. COPING 160'-2" — SOLDIER COURSE — STACK BOND GUARDRAIL ASSEMBLY -CABLE RAIL TERRACE LEVEL ELEV. 143'-0" ALUM. CURTAIN WALL ASSEMBLY WITH LOW-E INSULATING VISION PRECAST LINTEL -SANDBLAST ——— SECOND STORY BOH BEYOND PRECAST LINTEL -INTEGRAL COLOR PRECAST BASE -SANDBLAST STACK BOND HEADER COURSE SECOND FLOOR ELEV. 118'-0" PRECAST LINTEL -SANDBLAST — FR FR FR PRECAST CAP - SANDBLAST -PRECAST BASE -SANDBLAST HEADER COURSE -PRECAST BASE - SANDBLAST — BUS COURT OPENING LOADING DOCK BEYOND PRECAST BUS COURT WALL PRECAST BUS COURT WALL BUS COURT OPENING PRECAST BUS COURT WALL WEST ELEVATION

1" = 10'-0"

> — METAL PANEL AT ROOF SCREEN — — GUARDRAIL ASSEMBLY -CABLE RAIL COMPOSITE METAL PANEL - SOLID CO PRECAST COPING - SANDBLAST -SOLDIER COURSE -STACK BOND — - PROPOSED <u>TYPE A SIGNAGE</u> HEADER COURSE — PRECAST CAP - SANDBLAST — INTEGRAL COLOR PRECAST BASE -SANDBLAST HEADER COURSE — PRECAST BASE -SANDBLAST — GLASS
>
> — PRECAST BASE - SANDBLAST FIRST FLOOR ELEV. 100'-0" COURTYARD PRECAST BUS COURT WALL ONE STORY LOADING TWO STORY BOH

SOUTH ELEVATION

1" = 10'-0"

PROJECT INFORMATION

Frank Productions Deer District (Block 3)

ISSUANCE AND REVISIONS

DATE DESCRIPTION
09/18/2023 DPD ZONING SUBMITTAL

**DPD ZONING SUBMITTAL** C FOR PORTION OF BLOCK 3
OF MILWAUKEE BUCKS
ARENA DEVELOPMENT - GPD