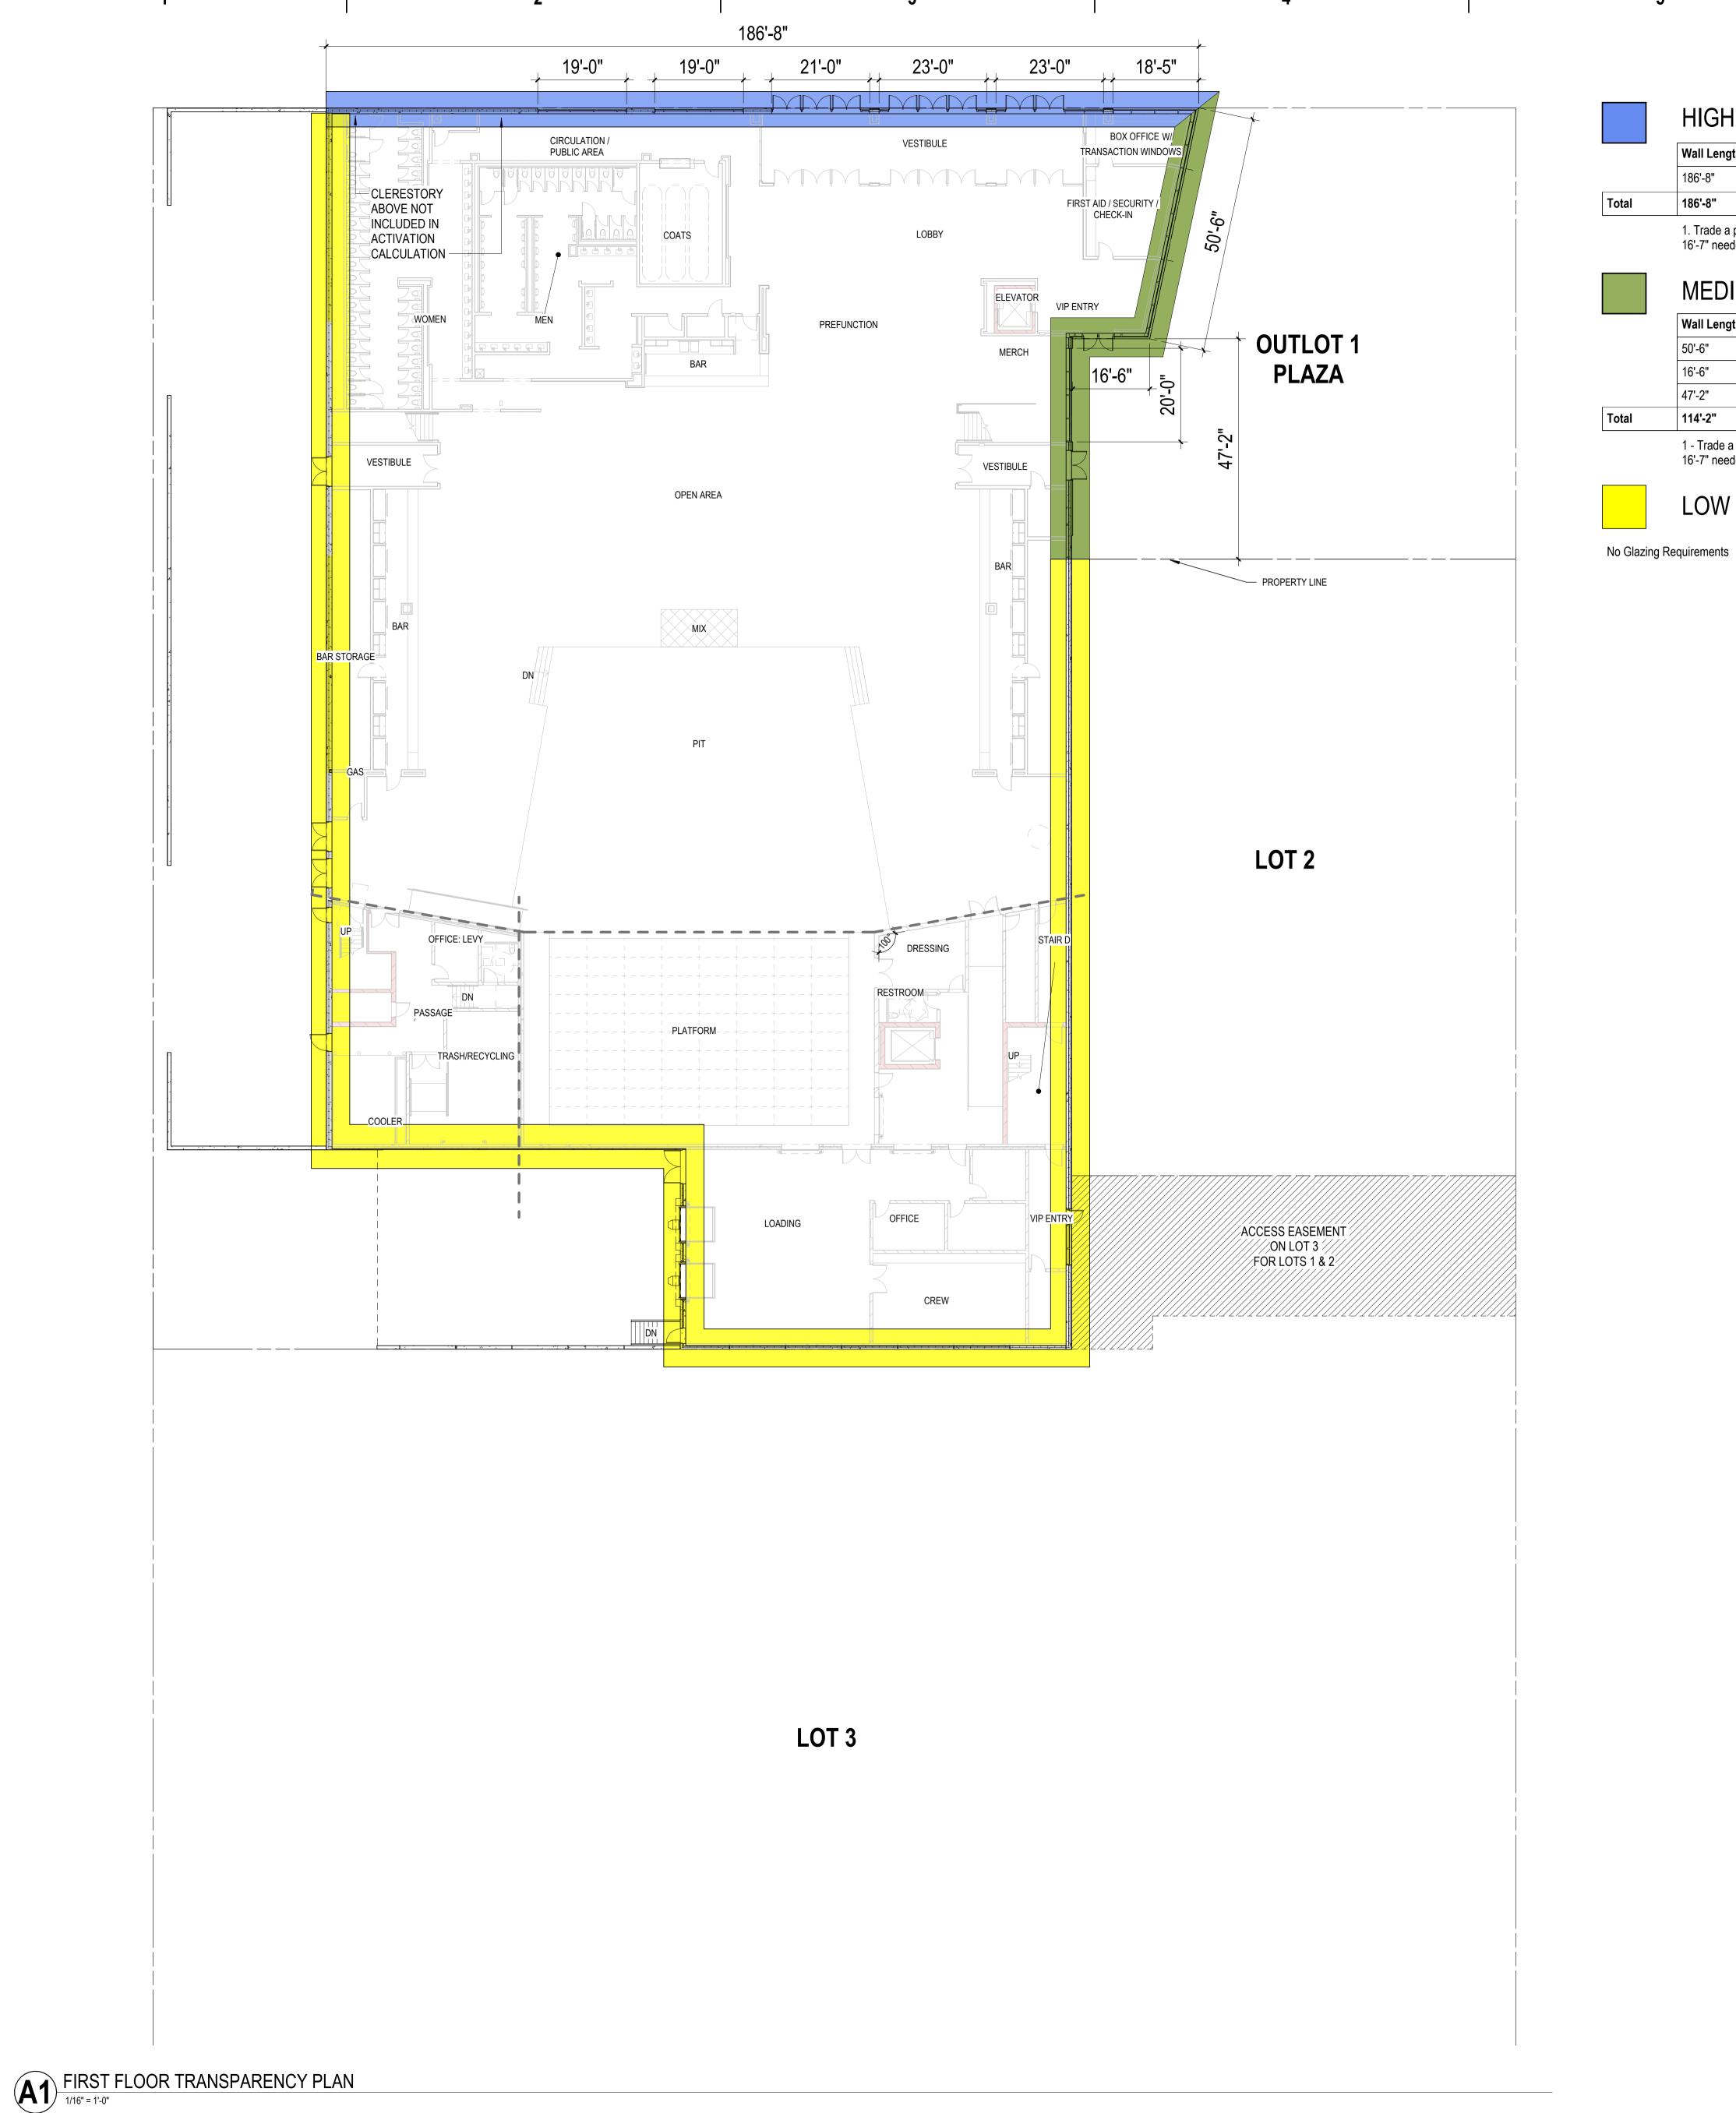

PROJECT MANAGER

PROJECT NUMBER 2-20225-03

FIRST FLOOR TRANSPARENCY PLAN

© 2023 Eppstein Uhen Architects, Inc.

HIGH ACTIVATION ZONE - 75% ACTIVATION REQUIRED

MEDIUM ACTIVATION ZONE - 50% ACTIVATION REQUIRED

140'-0"

Required Activation Length Difference<sup>1</sup>

Required Activation Length

- 16'-7"

Difference<sup>1</sup>

+ 29'-10"

Activation(%)

66.1%

66.1%

1. Trade a portion of the extra 29'-10" of activation width in the Medium Activation Zone to supplement the 16'-7" needed in the High Activation Zone

Activation(%)

100%

100%

42.4%

76.2%

1 - Trade a portion of the extra 29'-10" of activation width in the Medium Activation Zone to supplement the 16'-7" needed in the High Activation Zone

LOW ACTIVATION ZONE - 0% ACTIVATION REQUIRED

**Activation Length** 

**Activation Length** 

123'-5"

123'-5"

20'-0"

87'-0"

eu.c