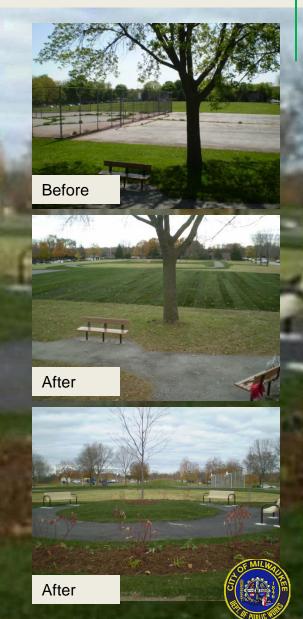

# Columbia Playground 1345 West Columbia Street

|                          | 1                                |
|--------------------------|----------------------------------|
| Facility Constructed1925 | Impervious Surface89,676 sq. ft. |
| Last Reconstruction1982  | Pervious Surface28,122 sq. ft.   |
|                          |                                  |