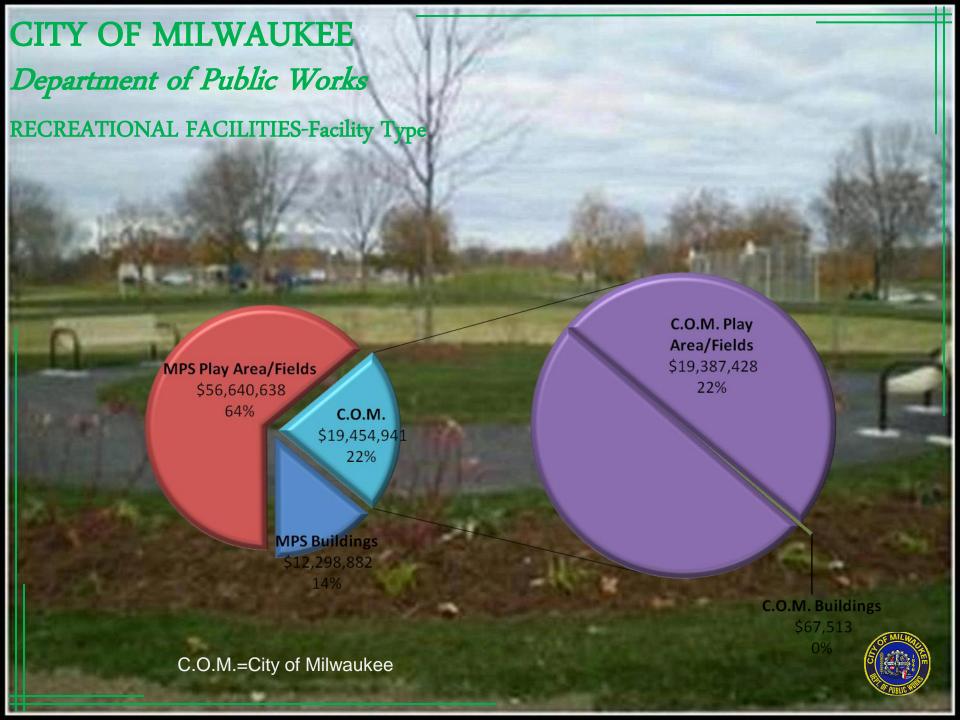

#### RECREATIONAL FACILITIES-Statistics

| CONTRACTOR OF THE PARTY OF THE | SHOW THE REAL PROPERTY.             |                          | 10.00              |  |  |  |  |  |  |  |  |  |
|-------------------------------------------------------------------------------------------------------------------------------------------------------------------------------------------------------------------------------------------------------------------------------------------------------------------------------------------------------------------------------------------------------------------------------------------------------------------------------------------------------------------------------------------------------------------------------------------------------------------------------------------------------------------------------------------------------------------------------------------------------------------------------------------------------------------------------------------------------------------------------------------------------------------------------------------------------------------------------------------------------------------------------------------------------------------------------------------------------------------------------------------------------------------------------------------------------------------------------------------------------------------------------------------------------------------------------------------------------------------------------------------------------------------------------------------------------------------------------------------------------------------------------------------------------------------------------------------------------------------------------------------------------------------------------------------------------------------------------------------------------------------------------------------------------------------------------------------------------------------------------------------------------------------------------------------------------------------------------------------------------------------------------------------------------------------------------------------------------------------------------|-------------------------------------|--------------------------|--------------------|--|--|--|--|--|--|--|--|--|
|                                                                                                                                                                                                                                                                                                                                                                                                                                                                                                                                                                                                                                                                                                                                                                                                                                                                                                                                                                                                                                                                                                                                                                                                                                                                                                                                                                                                                                                                                                                                                                                                                                                                                                                                                                                                                                                                                                                                                                                                                                                                                                                               | Sub-Total – Play Areas, Play Fields |                          |                    |  |  |  |  |  |  |  |  |  |
| 6                                                                                                                                                                                                                                                                                                                                                                                                                                                                                                                                                                                                                                                                                                                                                                                                                                                                                                                                                                                                                                                                                                                                                                                                                                                                                                                                                                                                                                                                                                                                                                                                                                                                                                                                                                                                                                                                                                                                                                                                                                                                                                                             | City of Milwaukee                   | Milwaukee Public Schools | Total              |  |  |  |  |  |  |  |  |  |
| Total Number                                                                                                                                                                                                                                                                                                                                                                                                                                                                                                                                                                                                                                                                                                                                                                                                                                                                                                                                                                                                                                                                                                                                                                                                                                                                                                                                                                                                                                                                                                                                                                                                                                                                                                                                                                                                                                                                                                                                                                                                                                                                                                                  | 61                                  | 34                       | 94                 |  |  |  |  |  |  |  |  |  |
| Total CRV                                                                                                                                                                                                                                                                                                                                                                                                                                                                                                                                                                                                                                                                                                                                                                                                                                                                                                                                                                                                                                                                                                                                                                                                                                                                                                                                                                                                                                                                                                                                                                                                                                                                                                                                                                                                                                                                                                                                                                                                                                                                                                                     | \$19,652,555                        | \$61,998,146             | \$81,650,701       |  |  |  |  |  |  |  |  |  |
| Area                                                                                                                                                                                                                                                                                                                                                                                                                                                                                                                                                                                                                                                                                                                                                                                                                                                                                                                                                                                                                                                                                                                                                                                                                                                                                                                                                                                                                                                                                                                                                                                                                                                                                                                                                                                                                                                                                                                                                                                                                                                                                                                          | 3,342,120 sq. ft.                   | 11,286,453 sq. ft.       | 14,628,573 sq. ft. |  |  |  |  |  |  |  |  |  |
| Average Age                                                                                                                                                                                                                                                                                                                                                                                                                                                                                                                                                                                                                                                                                                                                                                                                                                                                                                                                                                                                                                                                                                                                                                                                                                                                                                                                                                                                                                                                                                                                                                                                                                                                                                                                                                                                                                                                                                                                                                                                                                                                                                                   | 40 years                            | 68 years                 |                    |  |  |  |  |  |  |  |  |  |
|                                                                                                                                                                                                                                                                                                                                                                                                                                                                                                                                                                                                                                                                                                                                                                                                                                                                                                                                                                                                                                                                                                                                                                                                                                                                                                                                                                                                                                                                                                                                                                                                                                                                                                                                                                                                                                                                                                                                                                                                                                                                                                                               | Sub-Total - Buildings               |                          |                    |  |  |  |  |  |  |  |  |  |
| Total Number                                                                                                                                                                                                                                                                                                                                                                                                                                                                                                                                                                                                                                                                                                                                                                                                                                                                                                                                                                                                                                                                                                                                                                                                                                                                                                                                                                                                                                                                                                                                                                                                                                                                                                                                                                                                                                                                                                                                                                                                                                                                                                                  | 1                                   | 51                       | 52                 |  |  |  |  |  |  |  |  |  |
| Total CRV                                                                                                                                                                                                                                                                                                                                                                                                                                                                                                                                                                                                                                                                                                                                                                                                                                                                                                                                                                                                                                                                                                                                                                                                                                                                                                                                                                                                                                                                                                                                                                                                                                                                                                                                                                                                                                                                                                                                                                                                                                                                                                                     | \$67,513                            | \$12,358,081             | \$12,425,594       |  |  |  |  |  |  |  |  |  |
| Area                                                                                                                                                                                                                                                                                                                                                                                                                                                                                                                                                                                                                                                                                                                                                                                                                                                                                                                                                                                                                                                                                                                                                                                                                                                                                                                                                                                                                                                                                                                                                                                                                                                                                                                                                                                                                                                                                                                                                                                                                                                                                                                          | 522 sq. ft.                         | 117,578 sq. ft.          | 118,100 sq. ft.    |  |  |  |  |  |  |  |  |  |
| Average Age                                                                                                                                                                                                                                                                                                                                                                                                                                                                                                                                                                                                                                                                                                                                                                                                                                                                                                                                                                                                                                                                                                                                                                                                                                                                                                                                                                                                                                                                                                                                                                                                                                                                                                                                                                                                                                                                                                                                                                                                                                                                                                                   | 79 years                            | 62 years                 |                    |  |  |  |  |  |  |  |  |  |

|           |              | Total        |              |
|-----------|--------------|--------------|--------------|
| Total CRV | \$19,720,068 | \$74,356,227 | \$94,076,295 |