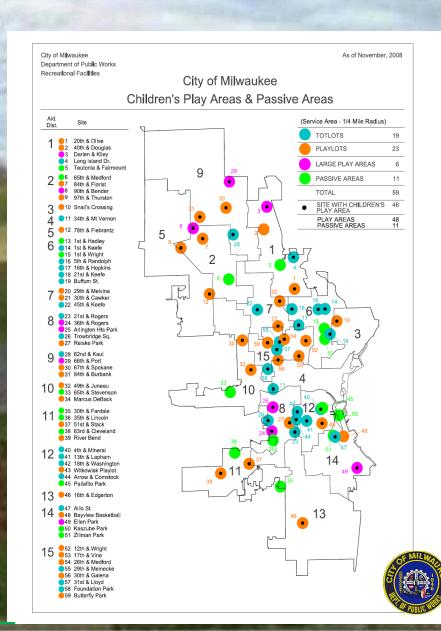

Department of Public Works

RECREATIONAL FACILITIES

City of Milwaukee Children's Play Area & Passive Areas by Recreational Facilities

Department of Public Works

RECREATIONAL FACILITIES

City of Milwaukee
Play Fields & Play Grounds
Operated and Maintained by
MPS