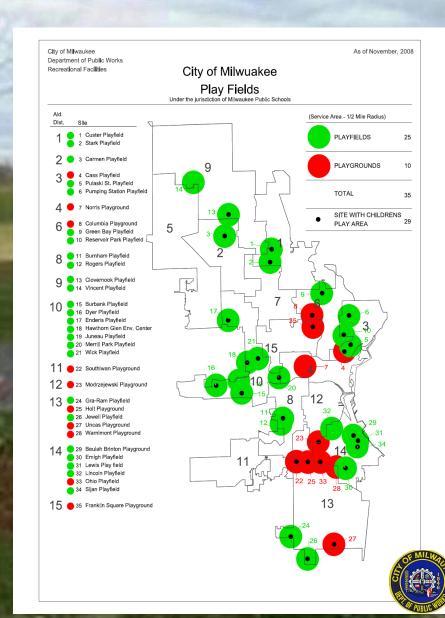

Department of Public Works

RECREATIONAL FACILITIES

City of Milwaukee Children's Play Area & Passive Areas by Recreational Facilities

Department of Public Works

RECREATIONAL FACILITIES

City of Milwaukee
Play Fields & Play Grounds
Operated and Maintained by
MPS