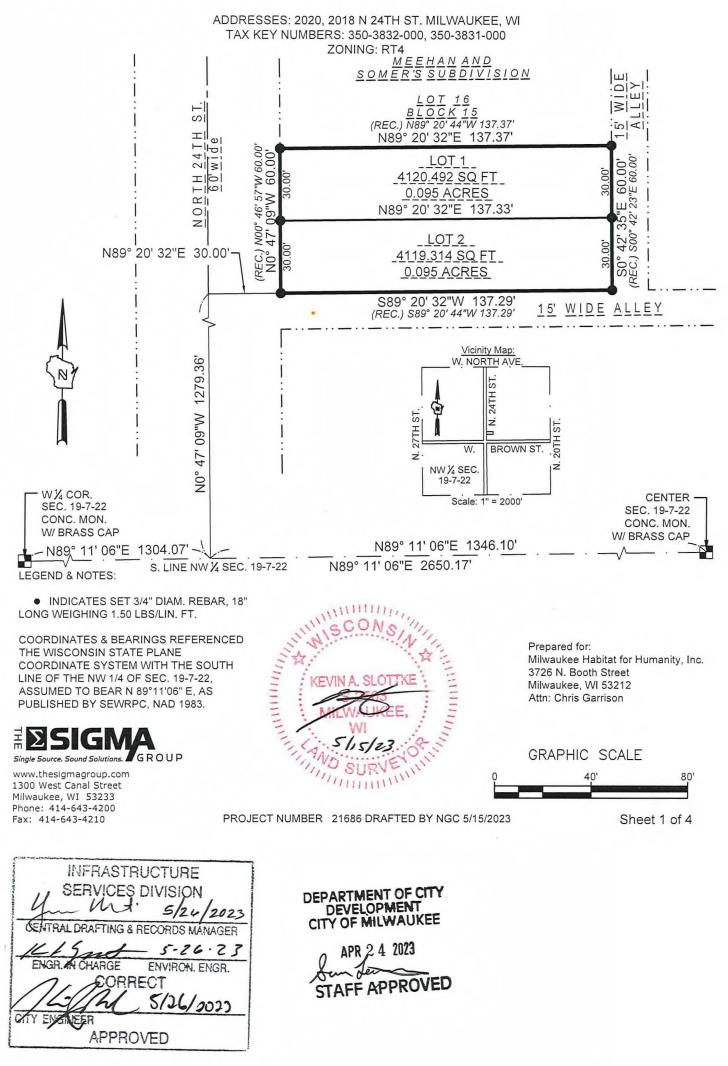

A RE-SUBDIVISION OF PARCEL 1 AND OUTLOT 1 OF CERTIFIED SURVEY MAP 7463, IN THE SOUTHEAST 1/4 AND THE NORTHEAST 1/4 OF THE NORTHWEST 1/4 OF SECTION 19, TOWNSHIP 7 NORTH, RANGE 22 EAST, CITY OF MILWAUKEE, MILWAUKEE COUNTY, WISCONSIN.

# CERTIFIED SURVEY MAP NO.

A RE-SUBDIVISION OF PARCEL 1 AND OUTLOT 1 OF CERTIFIED SURVEY MAP 7463, IN THE SOUTHEAST 1/4 AND THE NORTHEAST 1/4 OF THE NORTHWEST 1/4 OF SECTION 19, TOWNSHIP 7 NORTH, RANGE 22 EAST, CITY OF MILWAUKEE, MILWAUKEE COUNTY, WISCONSIN.

Parcel consists of all of said Parcel 1 and Outlot 1 of said Certified Survey Map 7463, in the Southeast 1/4 and the Northeast 1/4 of the Northwest 1/4 of Section 19, Township 7 North, Range 22 East, City of Milwaukee, Milwaukee County, Wisconsin.

Said parcel contains 8,239.806 square feet or 0.1891 acre of land, more or less.

That I have made the survey, land division, and map by the direction of Milwaukee Habitat for Humanity, owner of said land.