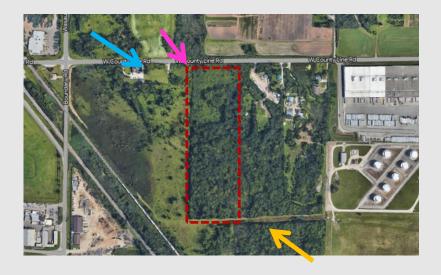

## File No. 221920. Site context.

Aerial view looking northwest

View from County Line Rd looking southeast

Aerial view looking southeast

File No. 221920. Consistency with the Comprehensive Plan.