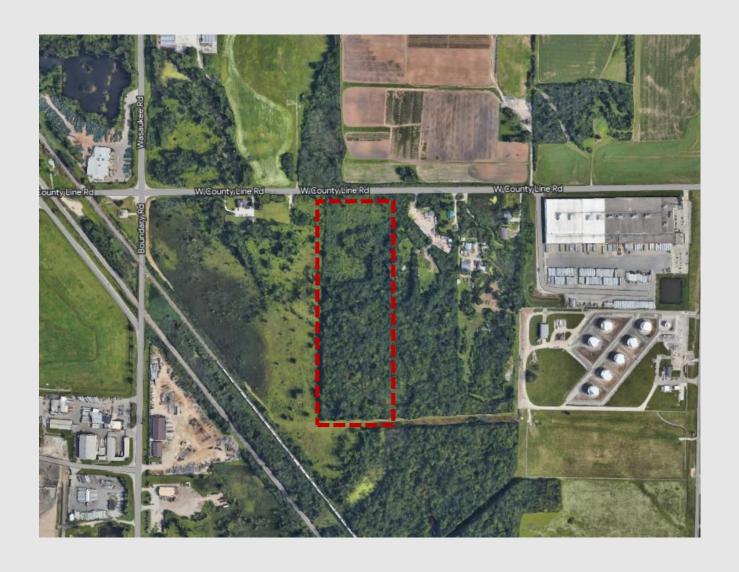

File No. 221920. A substitute ordinance relating to the change in zoning from Industrial Light, IL1, to Parks, PK, for the property located at 11715 West County Line Road, on the south side of West County Line Road, east of North 124th Street, in the 9<sup>th</sup> Aldermanic District.

## File No. 221920. Site context.

Aerial view looking northwest

View from County Line Rd looking southeast

Aerial view looking southeast

File No. 221920. Consistency with the Comprehensive Plan.