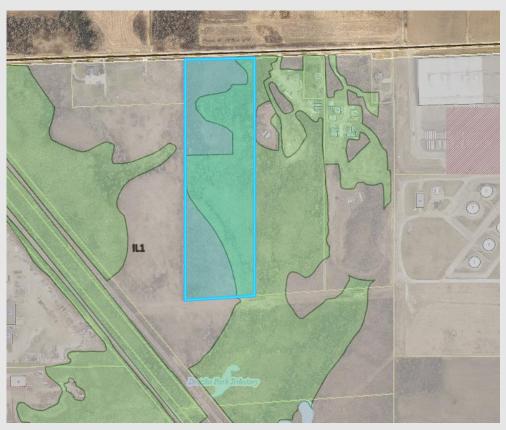

File No. 221920. A substitute ordinance relating to the change in zoning from Industrial Light, IL1, to Parks, PK, for the property located at 11715 West County Line Road, on the south side of West County Line Road, east of North 124th Street, in the 9<sup>th</sup> Aldermanic District.

## File No. 221920. Site context.

Aerial view looking northwest

View from County Line Rd looking southeast

Aerial view looking southeast

File No. 221920. Consistency with the Comprehensive Plan.