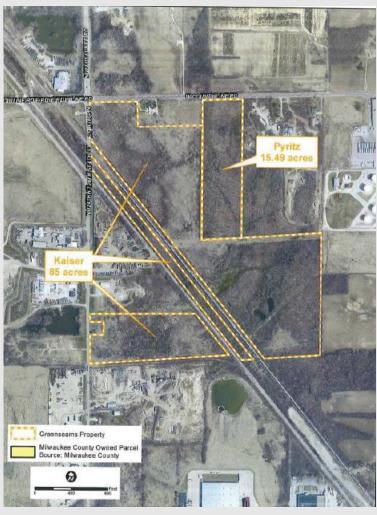

File No. 221920. A substitute ordinance relating to the change in zoning from Industrial Light, IL1, to Parks, PK, for the property located at 11715 West County Line Road, on the south side of West County Line Road, east of North 124th Street, in the 9<sup>th</sup> Aldermanic District.

## File No. 221920. Site context.

Aerial view looking northwest

View from County Line Rd looking southeast

Aerial view looking southeast

File No. 221920. Consistency with the Comprehensive Plan.