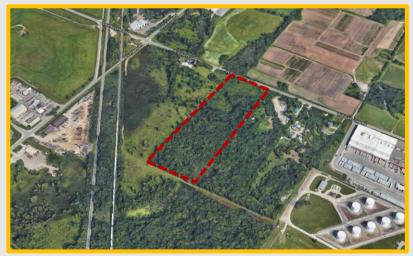

File No. 221920. A substitute ordinance relating to the change in zoning from Industrial Light, IL1, to Parks, PK, for the property located at 11715 West County Line Road, on the south side of West County Line Road, east of North 124th Street, in the 9<sup>th</sup> Aldermanic District.

## File No. 221920. Site context.

Aerial view looking northwest

View from County Line Rd looking southeast

Aerial view looking southeast

File No. 221920. Consistency with the Comprehensive Plan.