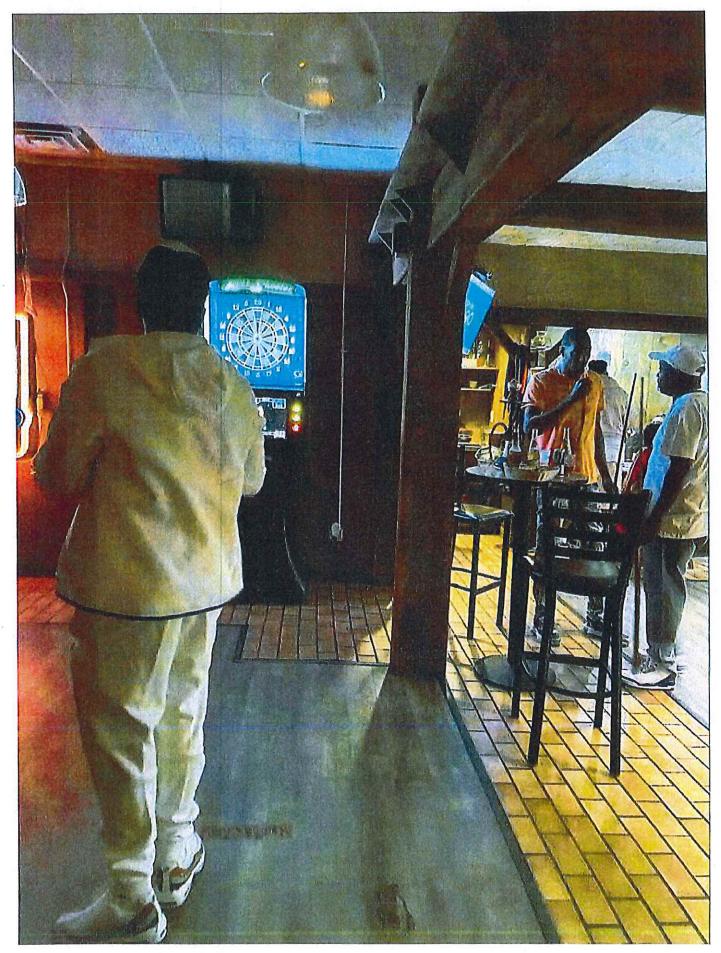

The location is Champion Chicken at 8718 W Lisbon Ave. Their operations (especially on weekends) resemble that of a night club, with plastic solo cups constantly leaving the premises.

There should be noise complaints already on record.