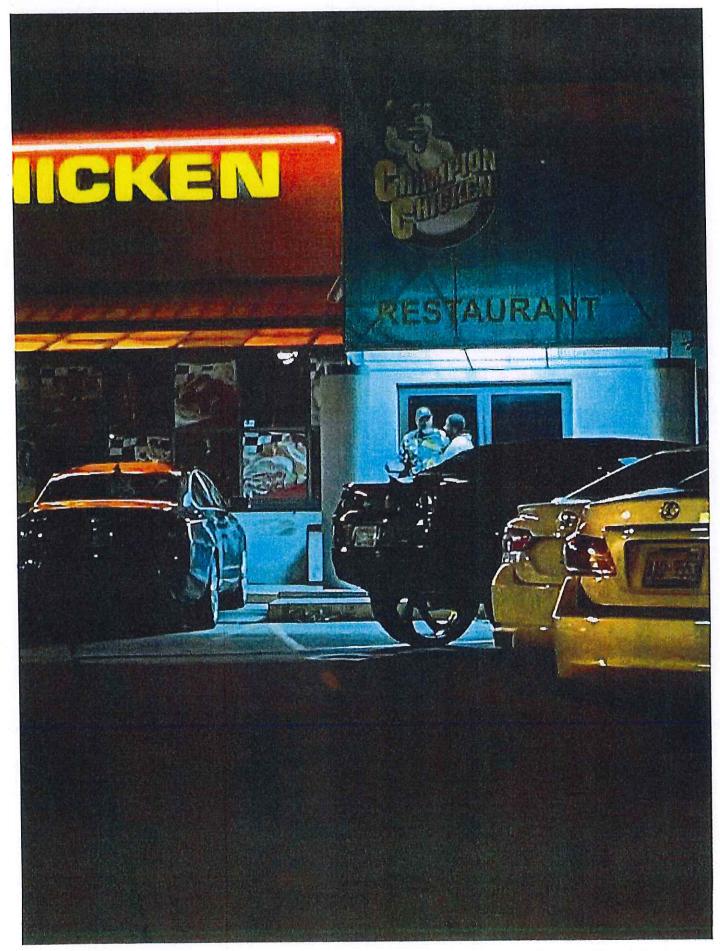

The location is Champion Chicken at 8718 W Lisbon Ave. Their operations (especially on weekends) resemble that of a night club, with plastic solo cups constantly leaving the premises.

There should be noise complaints already on record.