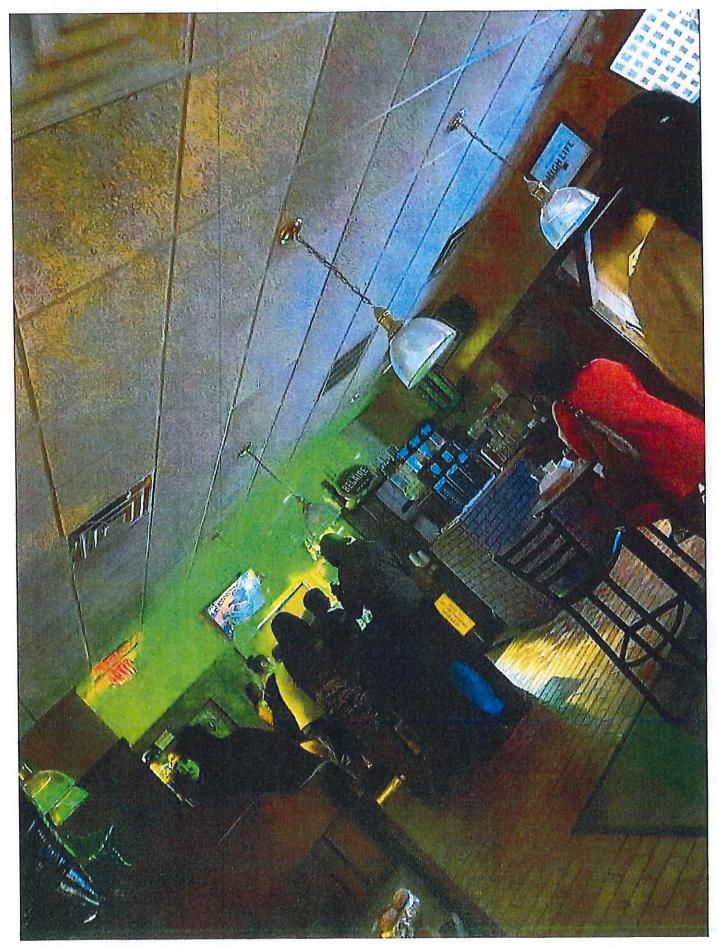

The location is Champion Chicken at 8718 W Lisbon Ave. Their operations (especially on weekends) resemble that of a night club, with plastic solo cups constantly leaving the premises.

There should be noise complaints already on record.