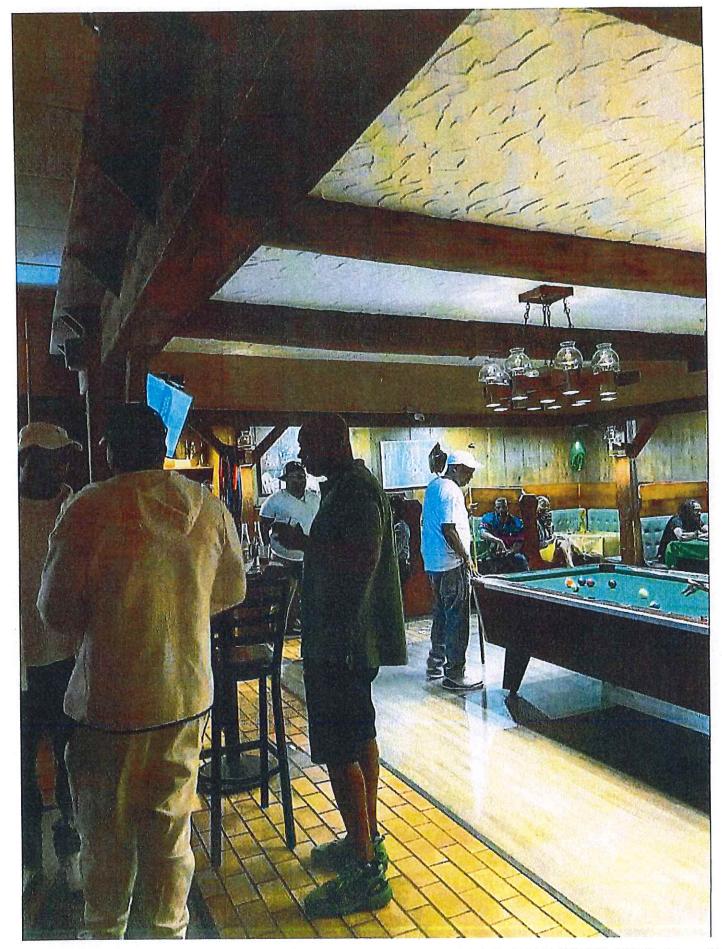

The location is Champion Chicken at 8718 W Lisbon Ave. Their operations (especially on weekends) resemble that of a night club, with plastic solo cups constantly leaving the premises.

There should be noise complaints already on record.