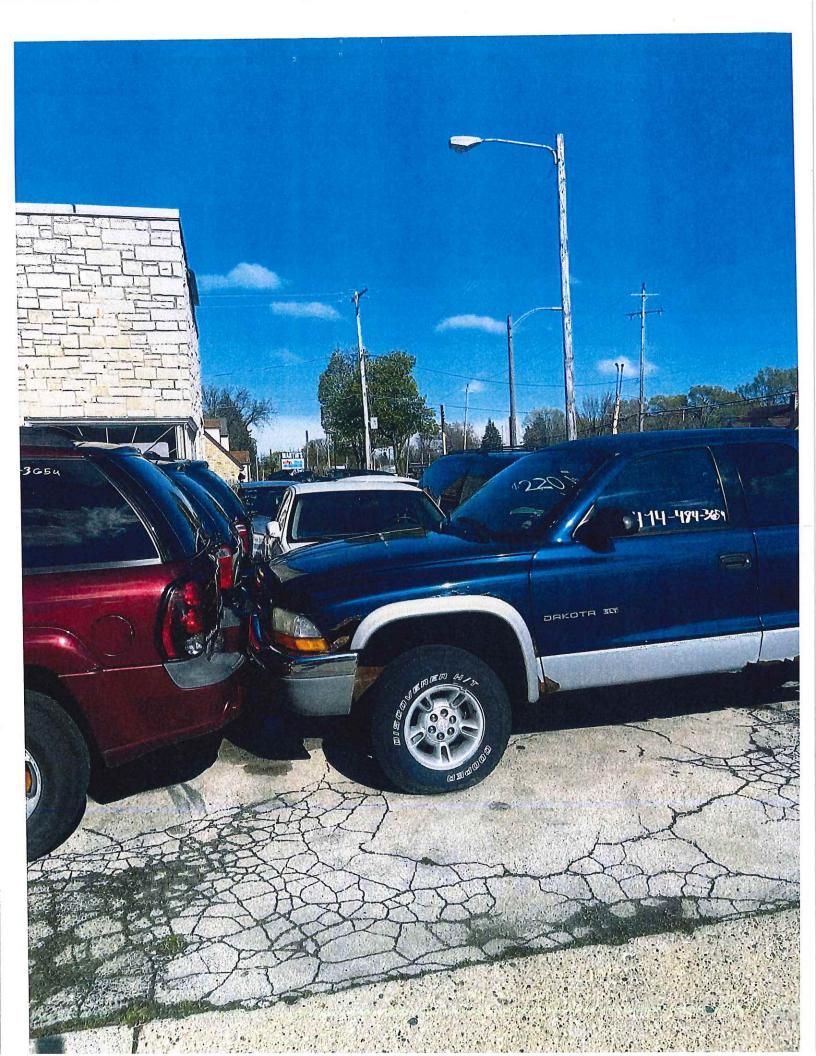

### Annette,

Can you add these photos as a potential objection from Ald. Pratt's office in LIRA? I will handle the hard copy. The issue in the photos is too many cars on the parking lot.