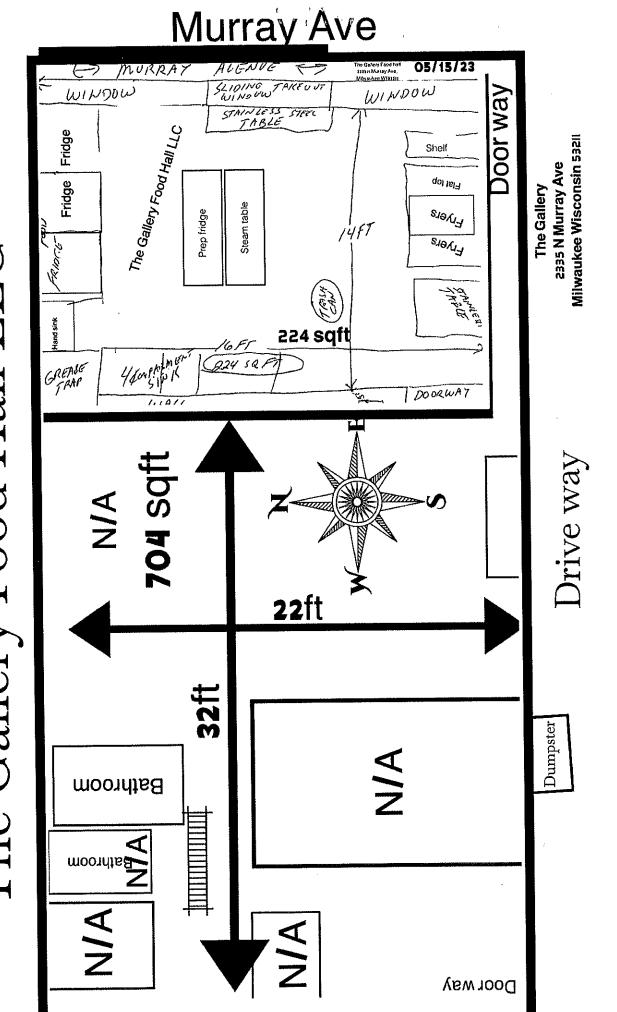

UCES \$2 EACH

Cooling with a Kick Our signature sauce #1

#2 Cooling



#4 Hot Hot

#5 Sweet and Spicy

#6 Tangy and Smoky

SECRET SAUCE SAMPLER TRY ALL 6 FOR \$8

#### HONEY HOT SLIDER

Hot chicken, honey & pickles on Hawaiin bread

\$11.99

#### THE BIGGER MAG

Hot, Original or Lemon Pepper, loaded with Hot Cheeto Mac, Cajun wedges and our secret sauce on Hawaiin bread

\$14.99

## SIDES

Hot Cheeto Mac \$6 Cajun Wedges \$5

Extra Tender \$4 Extra Wing \$2

#### Lemon pepper, lettuce, mayo & pickles on hawaiin bread

MEMON PEPPER SLIDER

\$11.99

#### LOADED BOWL

Hot, Original or Lemon Pepper loaded with Mac and Cheese, Cajun wedges and topped with Chopped Chicken

\$19.99

## DRINKS

Coke \$3, Sprite \$3, Lemonade \$3 Sweet Tea \$3, Water \$2

### DESSERT

**Red Velvet Slice \$12** 



The Gallery Food Hall LLC Paddy's Pub 🖤

Komal Shlowkani