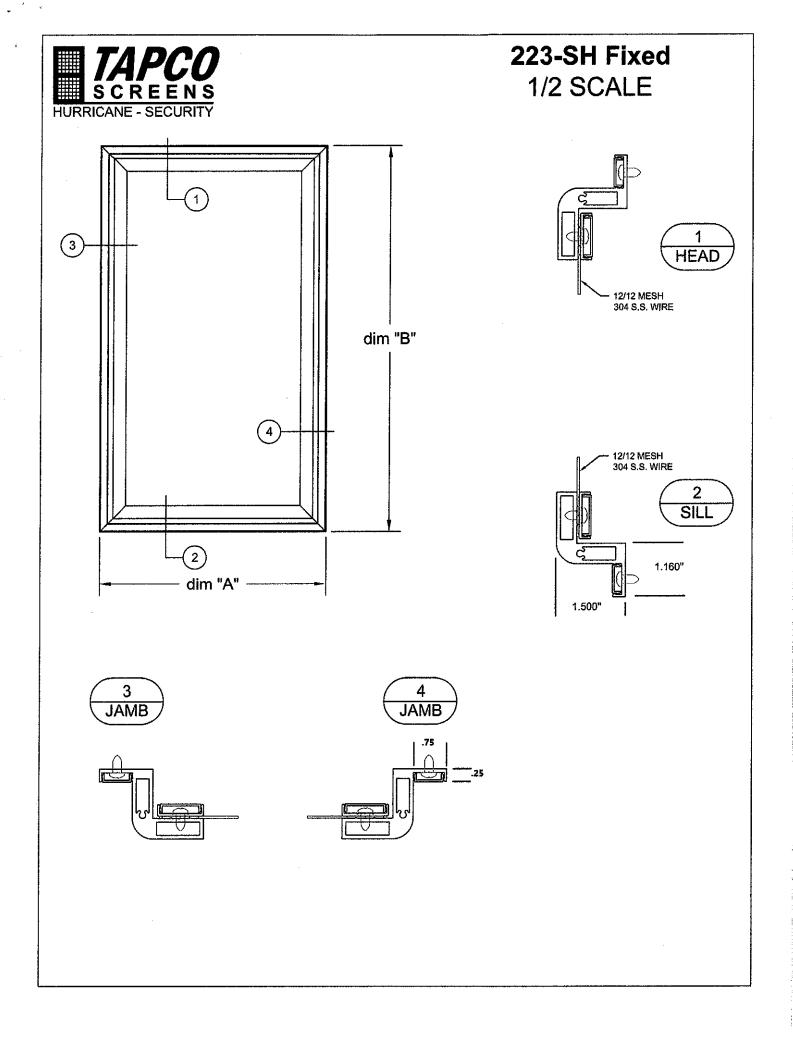

#### SECURITY SCREEN SPECIFICATIONS #223-SH FIXED SERIES

#### MATERIALS:

- A. Main Frame: Extruded aluminum 6063-T5, 2.260" x 1.50", .080 wall thickness.
- B. Corner Gussets: Shall be .270 solid aluminum.
- C. Center Bar: Applies where and if needed.
- D. Wire Mesh: .035 or .028 Stainless steel wire with 1000 hr powder coat.
- E. <u>Anchor Bar</u>: Extruded aluminum 6063-T5, 1" Wide x .060 wall thickness. with vinyl cover.
- F. <u>Snap-On Cover</u>: Extruded aluminum 6063-T5, .614" wide x .040 wall thickness. To conceal install screws.
- G. Hinge: None
- H. Latch: None
- I. Weather Stripping: None
- J. <u>Finish</u>: Mill Finish, Bronze, White, Almond, Special Finish upon request.