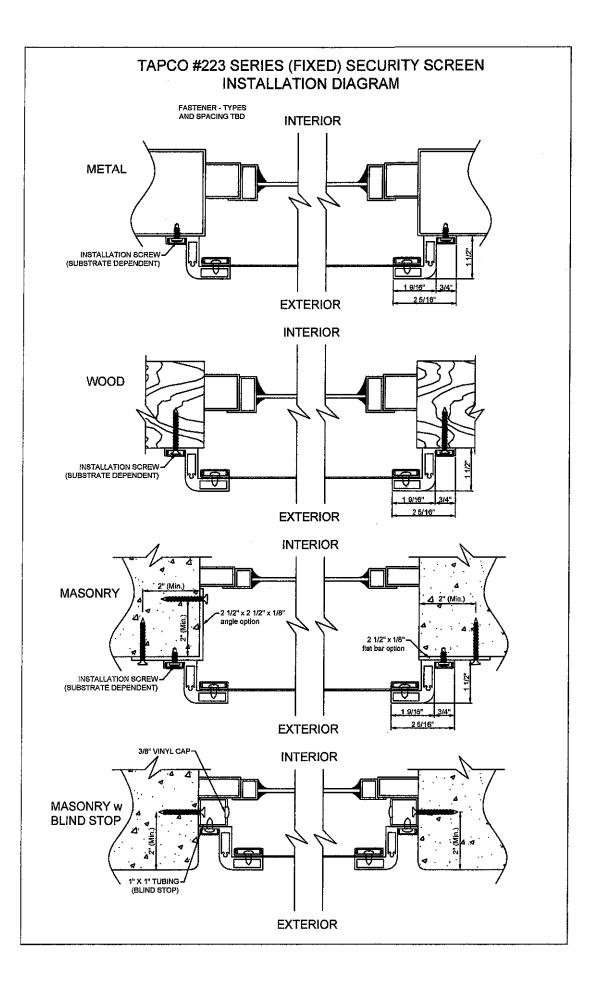

#### SECURITY SCREEN SPECIFICATIONS #223-SH FIXED SERIES

#### MATERIALS:

- A. Main Frame: Extruded aluminum 6063-T5, 2.260" x 1.50", .080 wall thickness.
- B. Corner Gussets: Shall be .270 solid aluminum.
- C. Center Bar: Applies where and if needed.
- D. Wire Mesh: .035 or .028 Stainless steel wire with 1000 hr powder coat.
- E. <u>Anchor Bar</u>: Extruded aluminum 6063-T5, 1" Wide x .060 wall thickness. with vinyl cover.
- F. <u>Snap-On Cover:</u> Extruded aluminum 6063-T5, .614" wide x .040 wall thickness. To conceal install screws.
- G. Hinge: None
- H. Latch: None
- I. Weather Stripping: None
- J. Finish: Mill Finish, Bronze, White, Almond, Special Finish upon request.