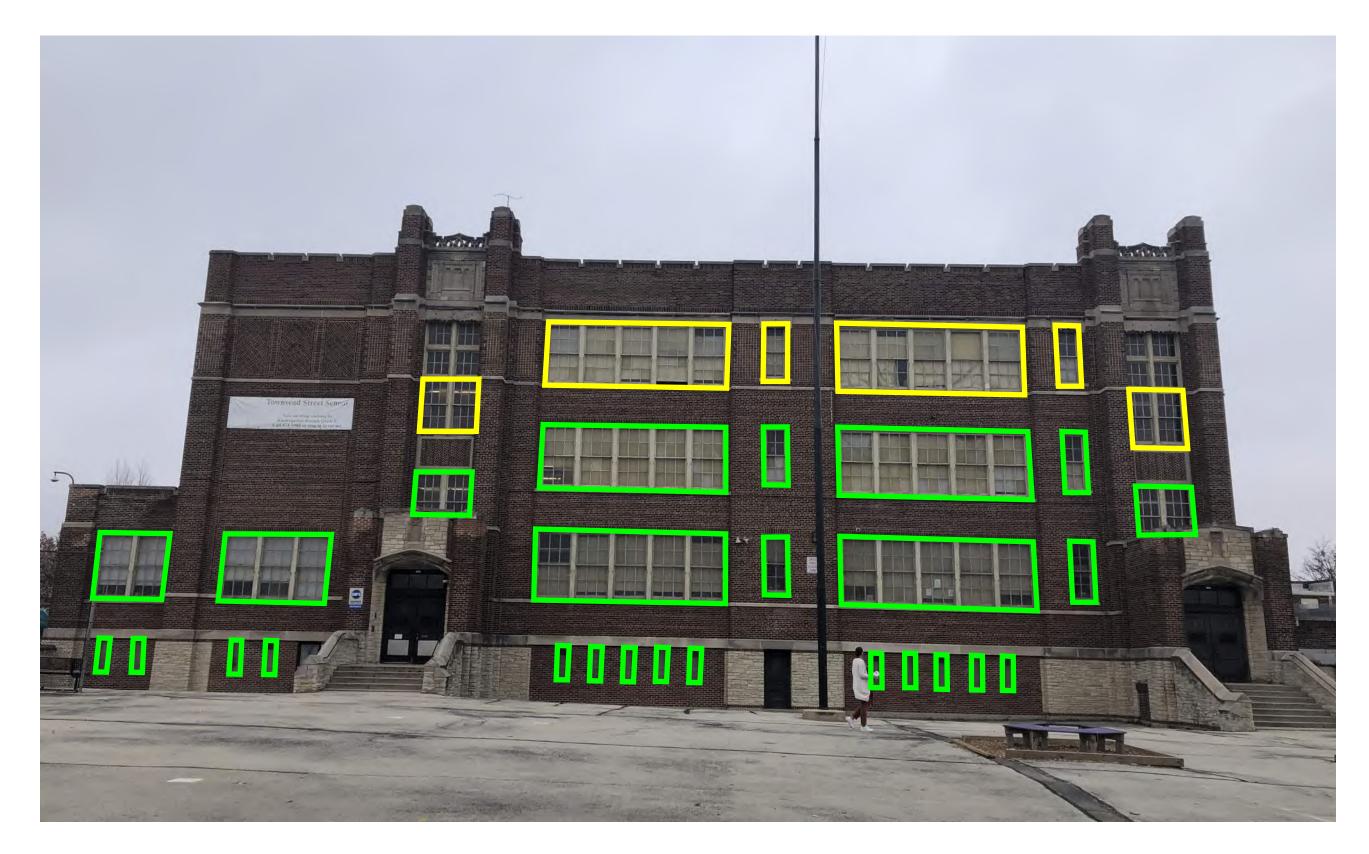

## **Townsend: East Elevation**

3360 N Sherman Blvd Milwaukee, WI 53216 Location of Proposed Insect Screens

## **Townsend: North Elevation**

3360 N Sherman Blvd Milwaukee, WI 53216 Location of Proposed Insect Screens

Insect screens are to be provided at the operable portion of the first, second and third floor exterior windows, and are to be secured into the window frame as shown in the attached details.

Security screens are to be provided at all areas prone to security issues and areas prone to playground related damage. They also double as insect screens where the underlying window is operable. Locations of security screens include all ground floor windows as well as windows lower than 10'-0" above grade, along easily accessible roof planes and fire escapes, and at facades adjacent to playgrounds at the first two floors. They are to be fixed in place by securing into the sides of the masonry or wood opening to create a reveal mount as shown in the attached details. They are to be divided to reflect the geometry of the existing window beyond, particularly at meeting rails, etc.

Overall, the security screen proposal has a very minimal visual impact – specifically at the primary façade along Sherman Blvd. as only the ground level windows are impacted. Those windows are small, deeply recessed, and mostly glass block.