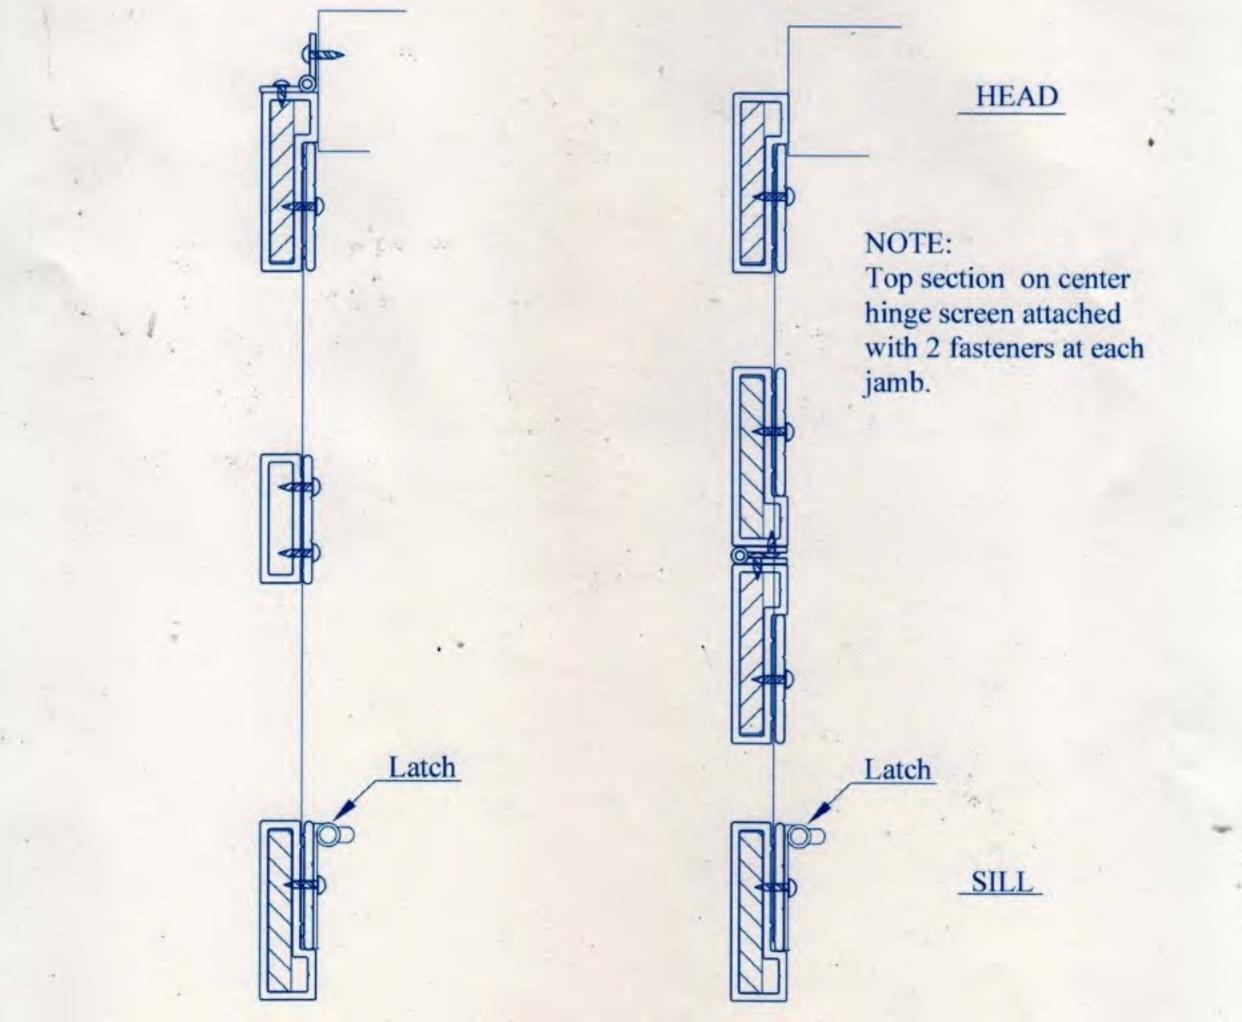

Insect screens are to be provided at the operable portion of the first, second and third floor exterior windows, and are to be secured into the window frame as shown in the attached details.

Security screens are to be provided at all areas prone to security issues and areas prone to playground related damage. They also double as insect screens where the underlying window is operable. Locations of security screens include all ground floor windows as well as windows lower than 10'-0" above grade, along easily accessible roof planes and fire escapes, and at facades adjacent to playgrounds at the first two floors. They are to be fixed in place by securing into the sides of the masonry or wood opening to create a reveal mount as shown in the attached details. They are to be divided to reflect the geometry of the existing window beyond, particularly at meeting rails, etc.

#### MATERIALS:

- A. Main Frame: Extruded aluminum 6063-T5, 2.260" x 1.50", .080 wall thickness.
- B. Corner Gussets: Shall be .270 solid aluminum.
- C. Center Bar: Applies where and if needed.
- D. Wire Mesh: .035 or .028 Stainless steel wire with 1000 hr powder coat.
- E. <u>Anchor Bar</u>: Extruded aluminum 6063-T5, 1" Wide x .060 wall thickness. with vinyl cover.
- F. <u>Snap-On Cover:</u> Extruded aluminum 6063-T5, .614" wide x .040 wall thickness. To conceal install screws.
- G. Hinge: None
- H. Latch: None
- I. Weather Stripping: None
- J. Finish: Mill Finish, Bronze, White, Almond, Special Finish upon request.

#### MATERIALS:

- A. Main Frame: Extruded aluminum 6063-T5, 2.260" x 1.50", .080 wall thickness.
- B. Corner Gussets: Shall be .270 solid aluminum.
- C. Center Bar: Applies where and if needed.
- D. Wire Mesh: .035 or .028 Stainless steel wire with 1000 hr powder coat.
- E. <u>Anchor Bar</u>: Extruded aluminum 6063-T5, 1" Wide x .060 wall thickness. with vinyl cover.
- F. <u>Snap-On Cover</u>: Extruded aluminum 6063-T5, .614" wide x .040 wall thickness. To conceal install screws.
- G. Hinge: None
- H. Latch: None
- I. Weather Stripping: None
- J. <u>Finish</u>: Mill Finish, Bronze, White, Almond, Special Finish upon request.