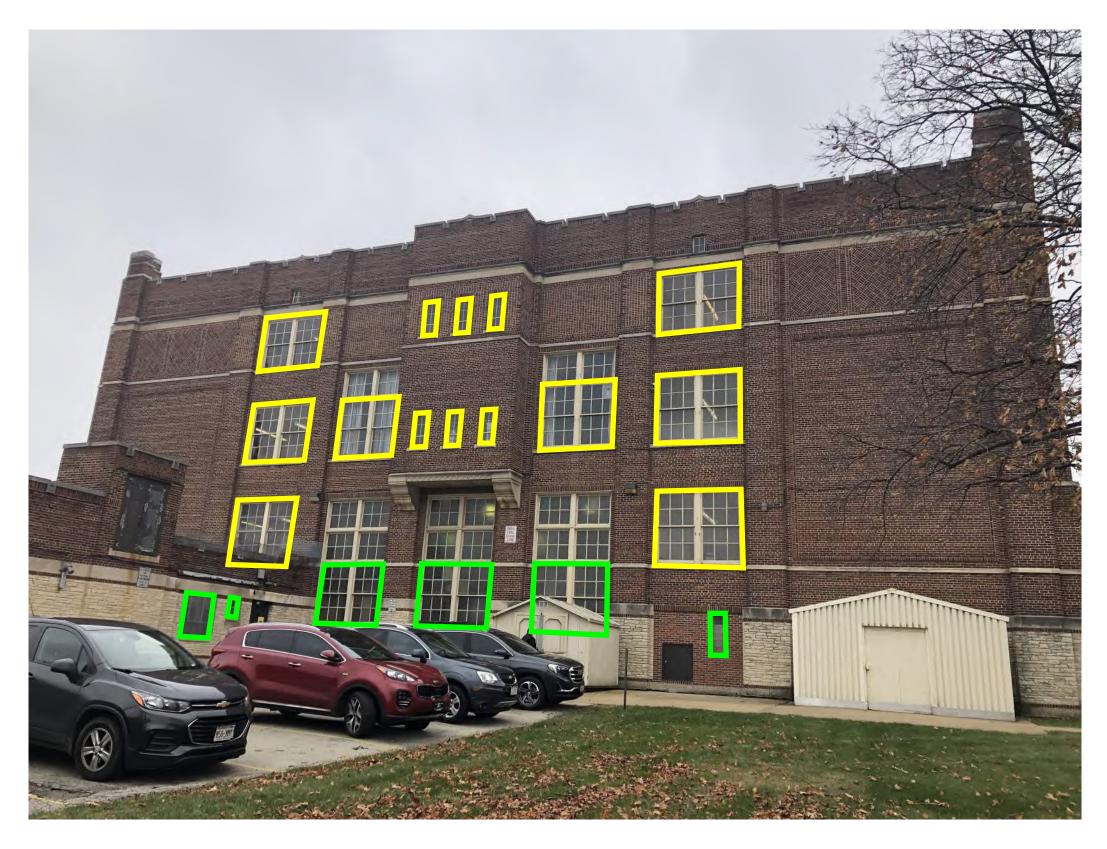

## Townsend: West Elevation Sherman Blvd (Primary Facade)

3360 N Sherman Blvd Milwaukee, WI 53216 Location of Proposed Insect Screens

Insect screens are to be provided at the operable portion of the first, second and third floor exterior windows, and are to be secured into the window frame as shown in the attached details.

Security screens are to be provided at all areas prone to security issues and areas prone to playground related damage. They also double as insect screens where the underlying window is operable. Locations of security screens include all ground floor windows as well as windows lower than 10'-0" above grade, along easily accessible roof planes and fire escapes, and at facades adjacent to playgrounds at the first two floors. They are to be fixed in place by securing into the sides of the masonry or wood opening to create a reveal mount as shown in the attached details. They are to be divided to reflect the geometry of the existing window beyond, particularly at meeting rails, etc.

Overall, the security screen proposal has a very minimal visual impact – specifically at the primary façade along Sherman Blvd. as only the ground level windows are impacted. Those windows are small, deeply recessed, and mostly glass block.