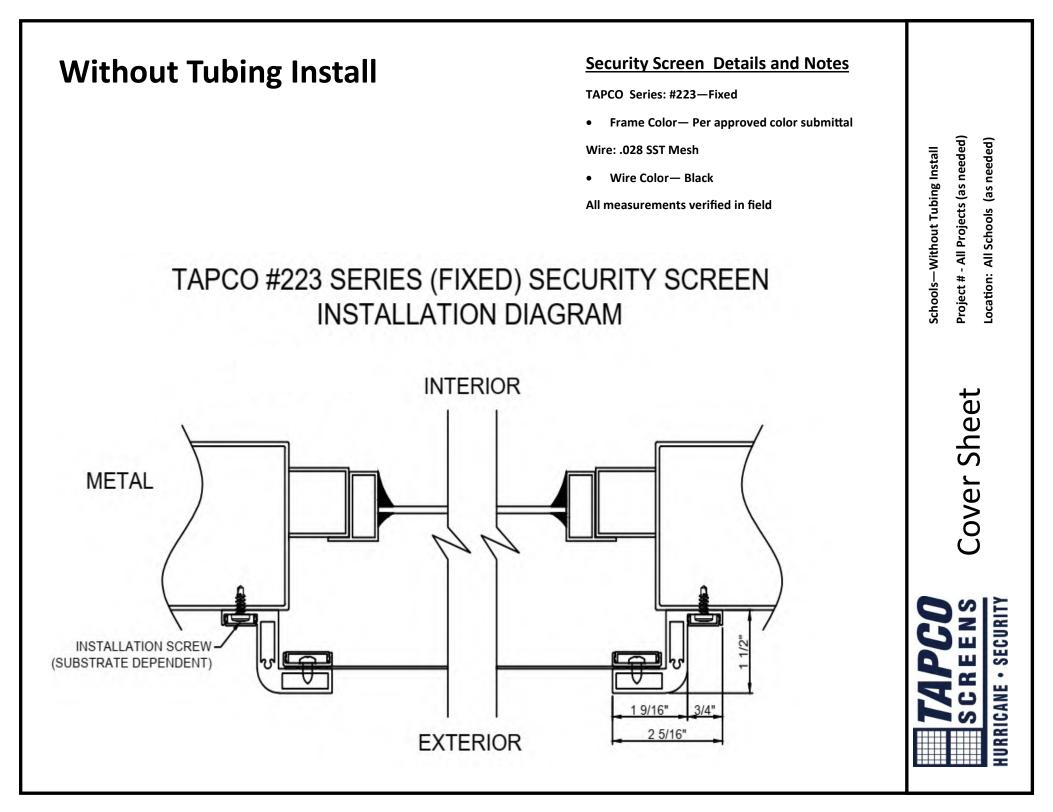

Insect screens are to be provided at the operable portion of the first, second and third floor exterior windows, and are to be secured into the window frame as shown in the attached details.

Security screens are to be provided at all areas prone to security issues and areas prone to playground related damage. They also double as insect screens where the underlying window is operable. Locations of security screens include all ground floor windows as well as windows lower than 10'-0" above grade, along easily accessible roof planes and fire escapes, and at facades adjacent to playgrounds at the first two floors. They are to be fixed in place by securing into the sides of the masonry or wood opening to create a reveal mount as shown in the attached details. They are to be divided to reflect the geometry of the existing window beyond, particularly at meeting rails, etc.

All the damaged and unsightly screens are to be replaced with new screens. The aluminum frame system basis of design product is Tapco with an almond frame finish and an anodized screen finish.

Refer to attachments for screen locations and applications.