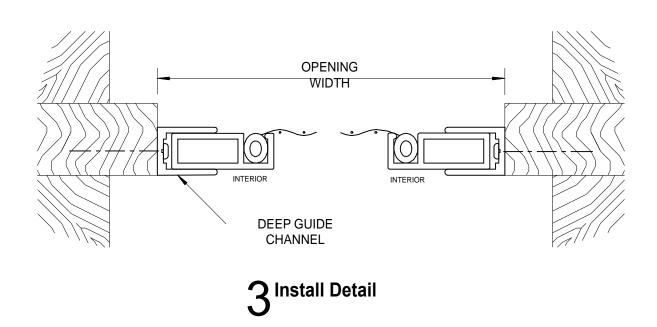

Insect screens are to be provided at the operable portion of the first, second and third floor exterior windows, and are to be secured into the window frame as shown in the attached details.

Security screens are to be provided at all areas prone to security issues and areas prone to playground related damage. They also double as insect screens where the underlying window is operable. Locations of security screens include all ground floor windows as well as windows lower than 10'-0" above grade, along easily accessible roof planes and fire escapes, and at facades adjacent to playgrounds at the first two floors. They are to be fixed in place by securing into the sides of the masonry or wood opening to create a reveal mount as shown in the attached details. They are to be divided to reflect the geometry of the existing window beyond, particularly at meeting rails, etc.