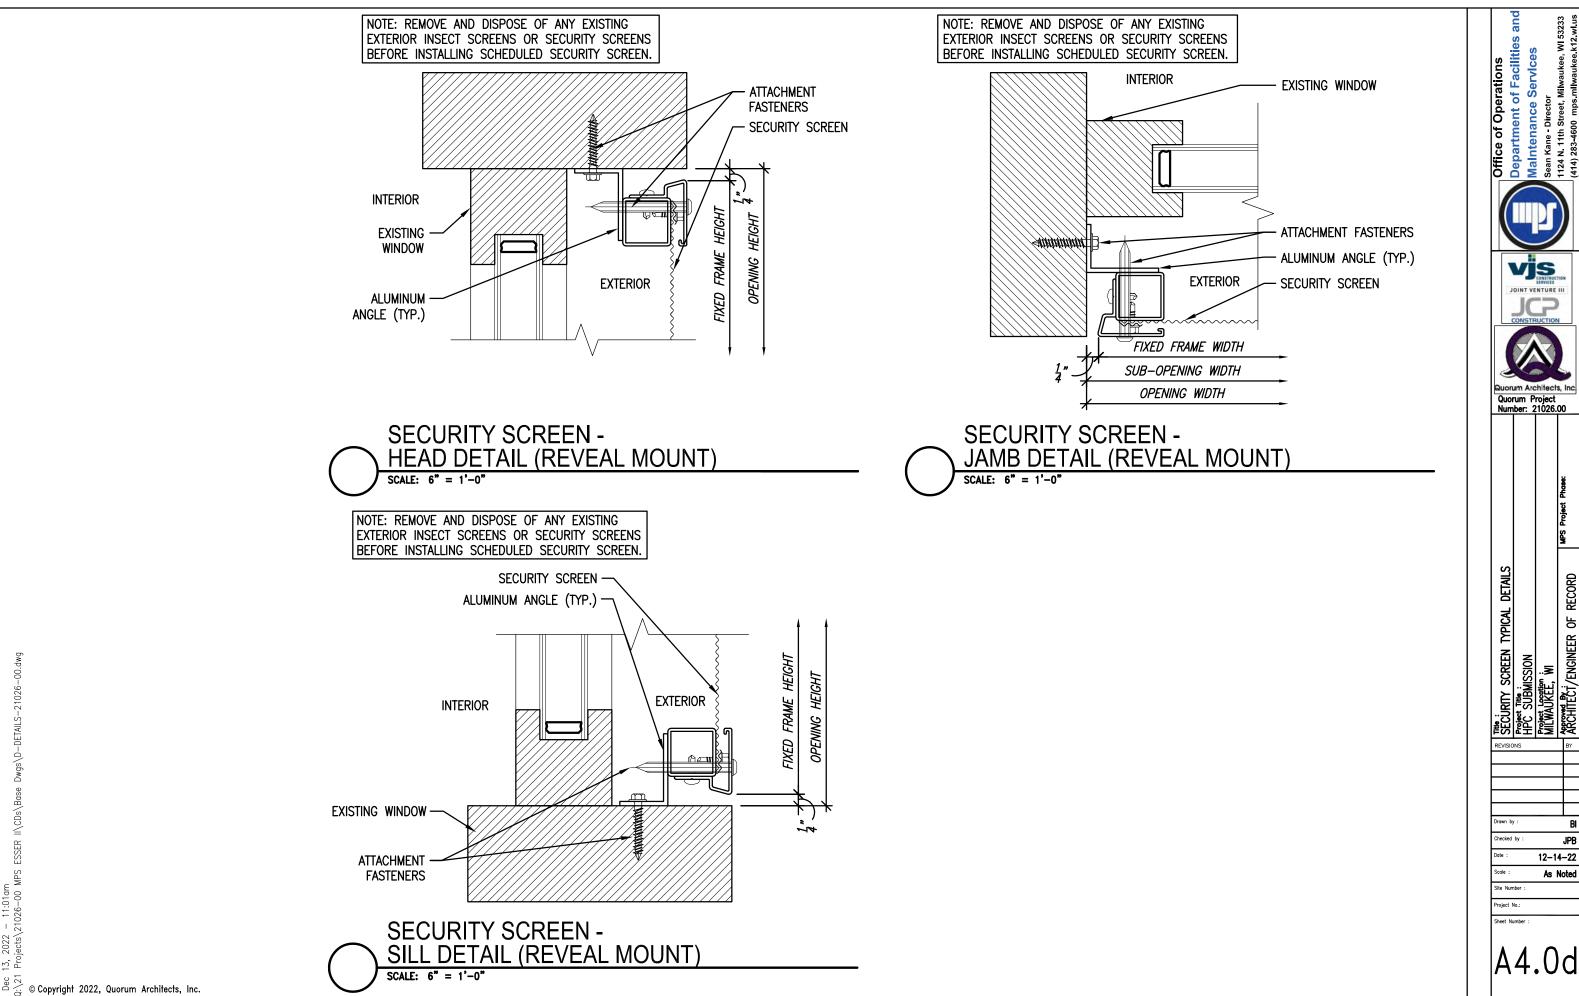

Insect screens are to be provided at the operable portion of the first, second and third floor exterior windows, and are to be secured into the window frame as shown in the attached details.

Security screens are to be provided at all areas prone to security issues and areas prone to playground related damage. They also double as insect screens where the underlying window is operable. Locations of security screens include all ground floor windows as well as windows lower than 10'-0" above grade, along easily accessible roof planes and fire escapes, and at facades adjacent to playgrounds at the first two floors. They are to be fixed in place by securing into the sides of the masonry or wood opening to create a reveal mount as shown in the attached details. They are to be divided to reflect the geometry of the existing window beyond, particularly at meeting rails, etc.

All the damaged and unsightly screens are to be replaced with new screens. The aluminum frame system basis of design product is Tapco with an almond frame finish and an anodized screen finish.

Refer to attachments for screen locations and applications.