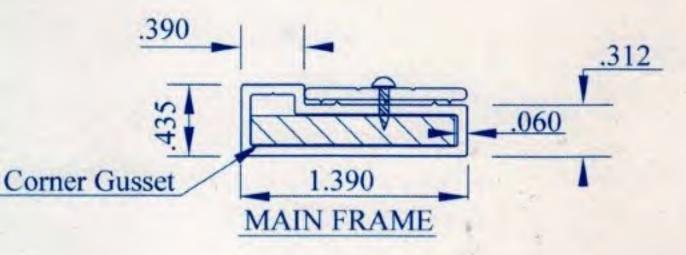

#### MATERIALS:

- A. Main Frame: Extruded aluminum 6063-T5, 2.260" x 1.50", .080 wall thickness.
- B. Corner Gussets: Shall be .270 solid aluminum.
- C. Center Bar: Applies where and if needed.
- D. Wire Mesh: .035 or .028 Stainless steel wire with 1000 hr powder coat.
- E. <u>Anchor Bar</u>: Extruded aluminum 6063-T5, 1" Wide x .060 wall thickness. with vinyl cover.
- F. <u>Snap-On Cover:</u> Extruded aluminum 6063-T5, .614" wide x .040 wall thickness. To conceal install screws.
- G. Hinge: None
- H. Latch: None
- I. Weather Stripping: None
- J. Finish: Mill Finish, Bronze, White, Almond, Special Finish upon request.

#### MATERIALS:

- A. Main Frame: Extruded aluminum 6063-T5, 2.260" x 1.50", .080 wall thickness.
- B. Corner Gussets: Shall be .270 solid aluminum.
- C. Center Bar: Applies where and if needed.
- D. Wire Mesh: .035 or .028 Stainless steel wire with 1000 hr powder coat.
- E. <u>Anchor Bar</u>: Extruded aluminum 6063-T5, 1" Wide x .060 wall thickness. with vinyl cover.
- F. <u>Snap-On Cover</u>: Extruded aluminum 6063-T5, .614" wide x .040 wall thickness. To conceal install screws.
- G. Hinge: None
- H. Latch: None
- I. Weather Stripping: None
- J. <u>Finish</u>: Mill Finish, Bronze, White, Almond, Special Finish upon request.