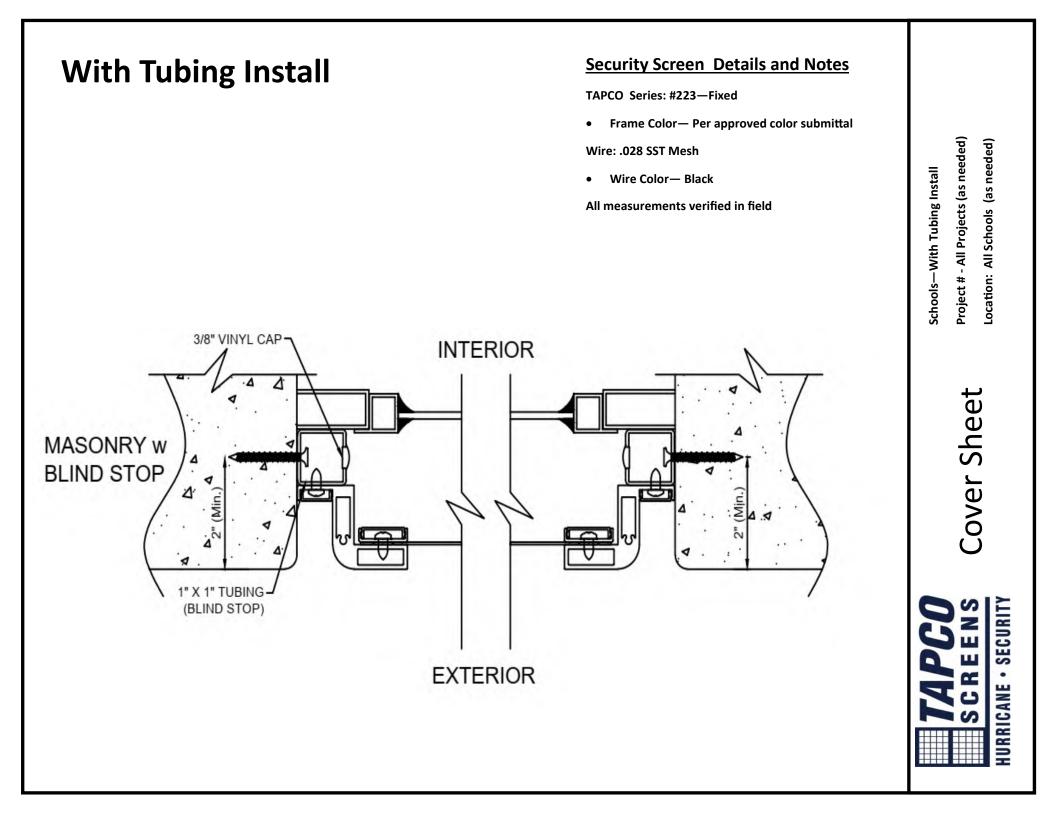

Insect screens are to be provided at the operable portion of the first, second and third floor exterior windows, and are to be secured into the window frame as shown in the attached details.

Security screens are to be provided at all areas prone to security issues and areas prone to playground related damage. They also double as insect screens where the underlying window is operable. Locations of security screens include all ground floor windows as well as windows lower than 10'-0" above grade, along easily accessible roof planes and fire escapes, and at facades adjacent to playgrounds at the first two floors. They are to be fixed in place by securing into the sides of the masonry or wood opening to create a reveal mount as shown in the attached details. They are to be divided to reflect the geometry of the existing window beyond, particularly at meeting rails, etc.

All the damaged and unsightly screens are to be replaced with new screens. The aluminum frame system basis of design product is Tapco with an almond frame finish and an anodized screen finish.

Refer to attachments for screen locations and applications.