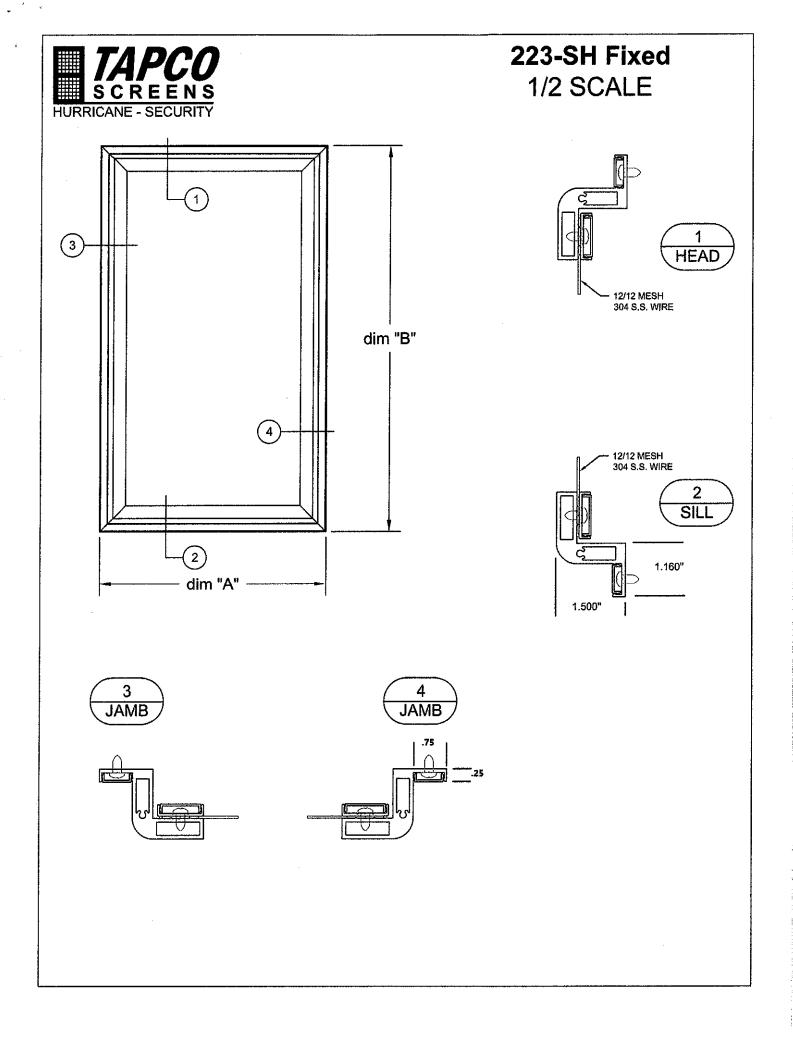

#### SECURITY SCREEN SPECIFICATIONS #223-SH FIXED SERIES

#### MATERIALS:

- A. Main Frame: Extruded aluminum 6063-T5, 2.260" x 1.50", .080 wall thickness.
- B. Corner Gussets: Shall be .270 solid aluminum.
- C. Center Bar: Applies where and if needed.
- D. Wire Mesh: .035 or .028 Stainless steel wire with 1000 hr powder coat.
- E. <u>Anchor Bar</u>: Extruded aluminum 6063-T5, 1" Wide x .060 wall thickness. with vinyl cover.
- F. <u>Snap-On Cover:</u> Extruded aluminum 6063-T5, .614" wide x .040 wall thickness. To conceal install screws.
- G. Hinge: None
- H. Latch: None
- I. Weather Stripping: None
- J. Finish: Mill Finish, Bronze, White, Almond, Special Finish upon request.