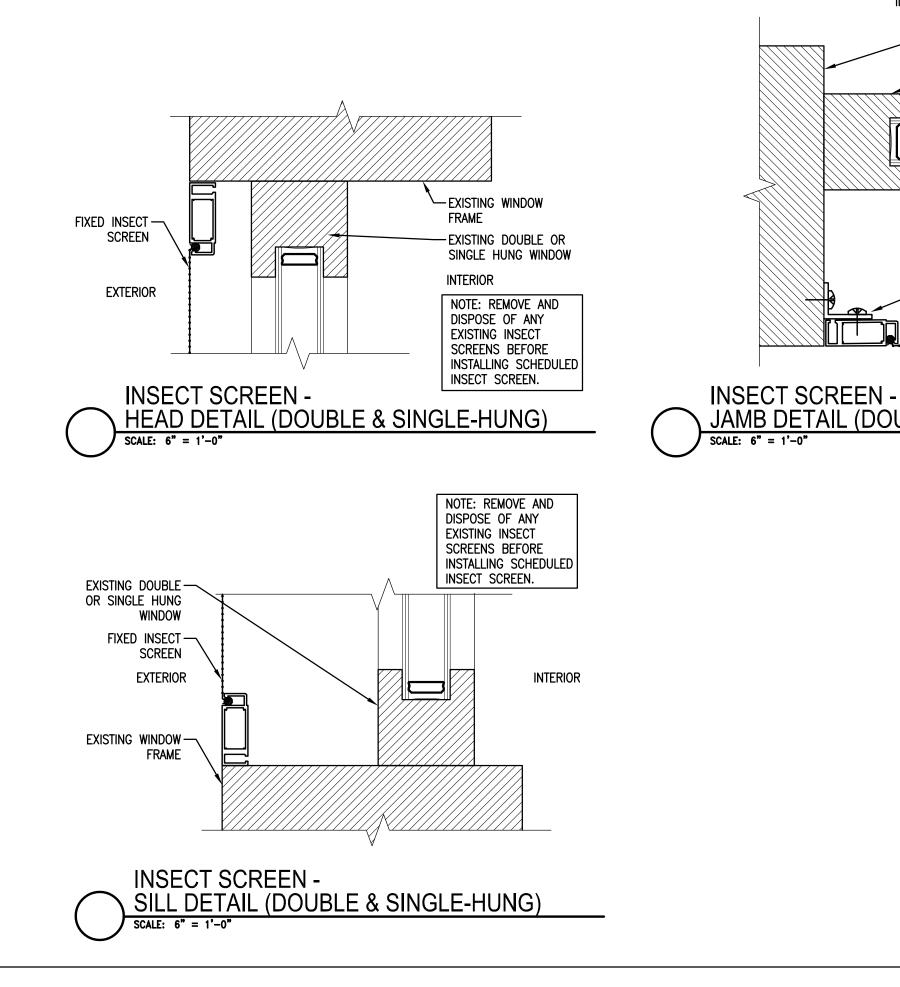

Insect screens are to be provided at the operable portion of the first, second and third floor exterior windows, and are to be secured into the window frame as shown in the attached details.

Security screens are to be provided at all areas prone to security issues and areas prone to playground related damage. They also double as insect screens where the underlying window is operable. Locations of security screens include all ground floor windows as well as windows lower than 10'-0" above grade, along easily accessible roof planes and fire escapes, and at facades adjacent to playgrounds at the first two floors. They are to be fixed in place by securing into the sides of the masonry or wood opening to create a reveal mount as shown in the attached details. They are to be divided to reflect the geometry of the existing window beyond, particularly at meeting rails, etc.

## JAMB DETAIL (DOUBLE & SINGLE-HUNG)