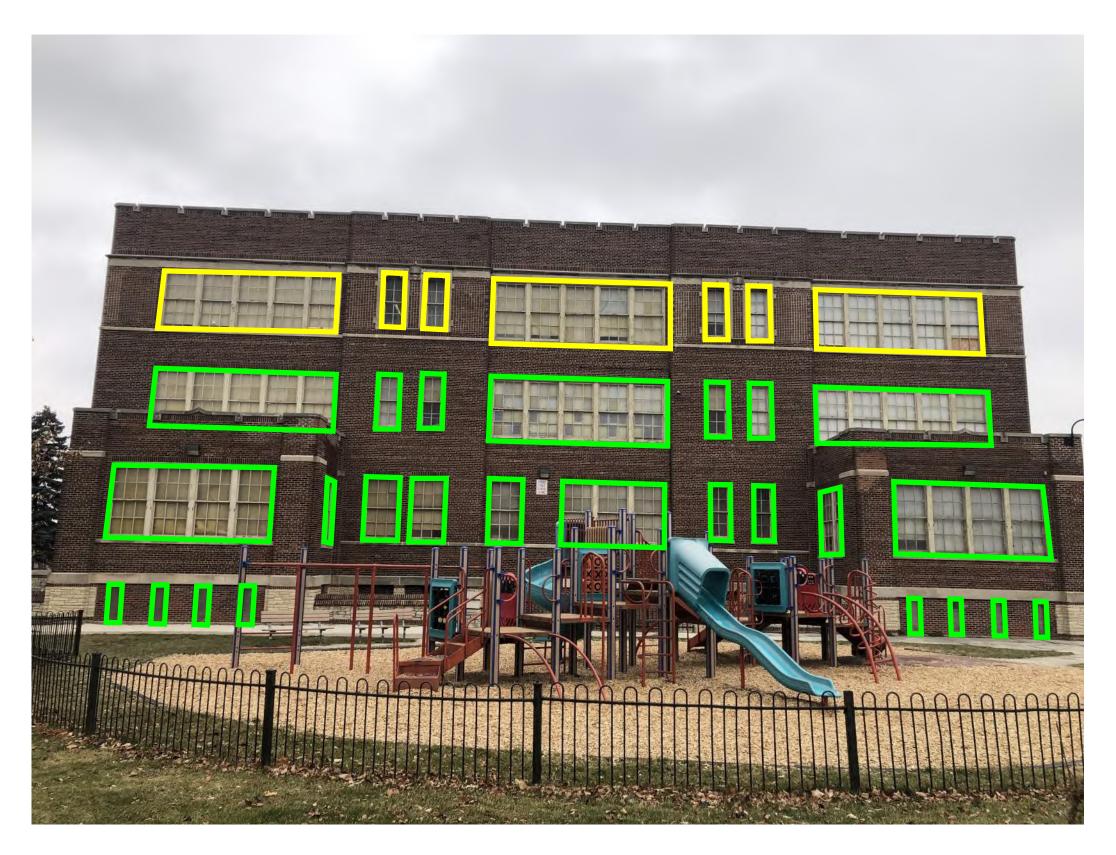

## **Townsend: South Elevation**

3360 N Sherman Blvd Milwaukee, WI 53216 Location of Proposed Insect Screens

Insect screens are to be provided at the operable portion of the first, second and third floor exterior windows, and are to be secured into the window frame as shown in the attached details.

Security screens are to be provided at all areas prone to security issues and areas prone to playground related damage. They also double as insect screens where the underlying window is operable. Locations of security screens include all ground floor windows as well as windows lower than 10'-0" above grade, along easily accessible roof planes and fire escapes, and at facades adjacent to playgrounds at the first two floors. They are to be fixed in place by securing into the sides of the masonry or wood opening to create a reveal mount as shown in the attached details. They are to be divided to reflect the geometry of the existing window beyond, particularly at meeting rails, etc.

Overall, the security screen proposal has a very minimal visual impact – specifically at the primary façade along Sherman Blvd. as only the ground level windows are impacted. Those windows are small, deeply recessed, and mostly glass block.