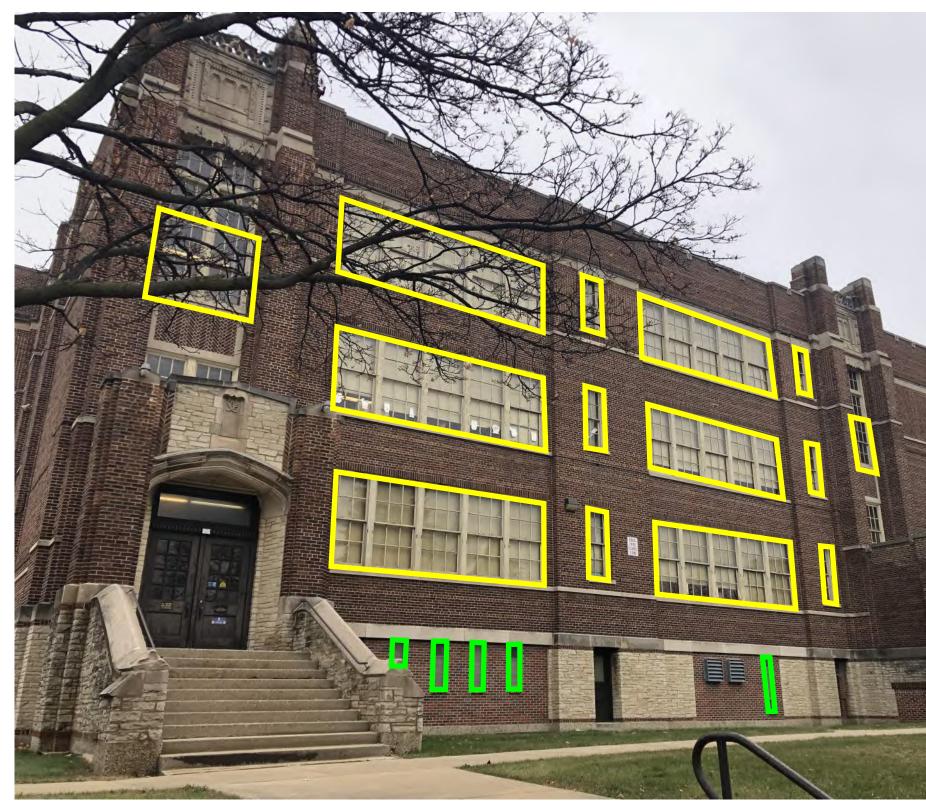

## Townsend: West Elevation Sherman Blvd (Primary Facade)

3360 N Sherman Blvd Milwaukee, WI 53216 Location of Proposed Insect Screens

Insect screens are to be provided at the operable portion of the first, second and third floor exterior windows, and are to be secured into the window frame as shown in the attached details.

Security screens are to be provided at all areas prone to security issues and areas prone to playground related damage. They also double as insect screens where the underlying window is operable. Locations of security screens include all ground floor windows as well as windows lower than 10'-0" above grade, along easily accessible roof planes and fire escapes, and at facades adjacent to playgrounds at the first two floors. They are to be fixed in place by securing into the sides of the masonry or wood opening to create a reveal mount as shown in the attached details. They are to be divided to reflect the geometry of the existing window beyond, particularly at meeting rails, etc.

Overall, the security screen proposal has a very minimal visual impact – specifically at the primary façade along Sherman Blvd. as only the ground level windows are impacted. Those windows are small, deeply recessed, and mostly glass block.