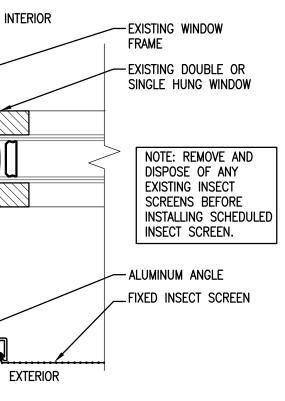

Insect screens are to be provided at the operable portion of the first, second and third floor exterior windows, and are to be secured into the window frame as shown in the attached details.

Security screens are to be provided at all areas prone to security issues and areas prone to playground related damage. They also double as insect screens where the underlying window is operable. Locations of security screens include all ground floor windows as well as windows lower than 10'-0" above grade, along easily accessible roof planes and fire escapes, and at facades adjacent to playgrounds at the first two floors. They are to be fixed in place by securing into the sides of the masonry or wood opening to create a reveal mount as shown in the attached details. They are to be divided to reflect the geometry of the existing window beyond, particularly at meeting rails, etc.

## JAMB DETAIL (DOUBLE & SINGLE-HUNG)