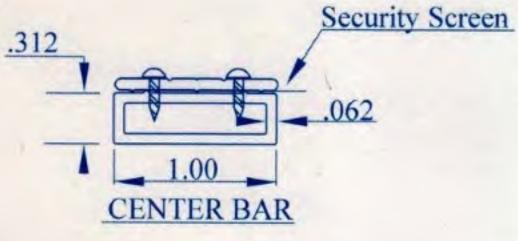

#### MATERIALS:

- A. Main Frame: Extruded aluminum 6063-T5, 2.260" x 1.50", .080 wall thickness.
- B. Corner Gussets: Shall be .270 solid aluminum.
- C. Center Bar: Applies where and if needed.
- D. Wire Mesh: .035 or .028 Stainless steel wire with 1000 hr powder coat.
- E. <u>Anchor Bar</u>: Extruded aluminum 6063-T5, 1" Wide x .060 wall thickness. with vinyl cover.
- F. <u>Snap-On Cover:</u> Extruded aluminum 6063-T5, .614" wide x .040 wall thickness. To conceal install screws.
- G. Hinge: None
- H. Latch: None
- I. Weather Stripping: None
- J. Finish: Mill Finish, Bronze, White, Almond, Special Finish upon request.

#### MATERIALS:

- A. Main Frame: Extruded aluminum 6063-T5, 2.260" x 1.50", .080 wall thickness.
- B. Corner Gussets: Shall be .270 solid aluminum.
- C. Center Bar: Applies where and if needed.
- D. Wire Mesh: .035 or .028 Stainless steel wire with 1000 hr powder coat.
- E. <u>Anchor Bar</u>: Extruded aluminum 6063-T5, 1" Wide x .060 wall thickness. with vinyl cover.
- F. <u>Snap-On Cover</u>: Extruded aluminum 6063-T5, .614" wide x .040 wall thickness. To conceal install screws.
- G. Hinge: None
- H. Latch: None
- I. Weather Stripping: None
- J. <u>Finish</u>: Mill Finish, Bronze, White, Almond, Special Finish upon request.