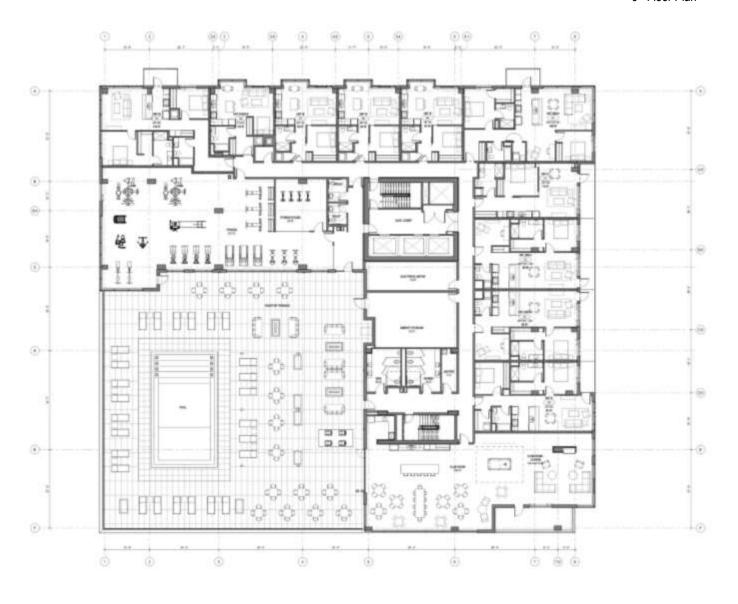

File No. 221431. A substitute ordinance relating to the change in zoning from Residential Office, RO2, to a Detailed Planned Development, DPD, known as Renaissance Farwell, to allow multi-family residential development on 1443 and 1451 North Prospect Avenue, located on the south side of East Curtis Place between North Prospect Avenue and North Farwell Avenue, in the 3rd Aldermanic District.