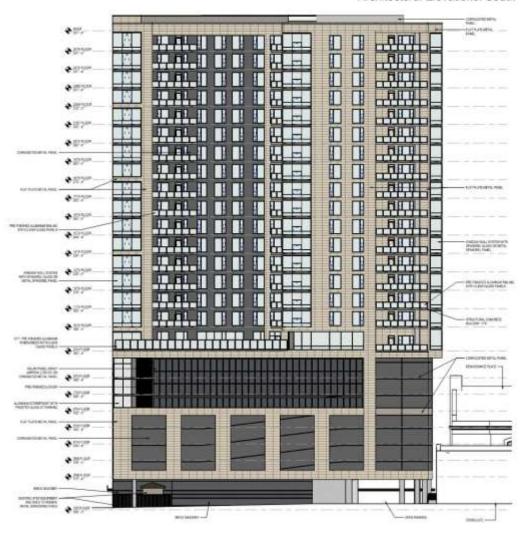

### Architectural Elevations: West NATIONAL SECURIORS - - 151.4 中的多个 7150 HOUSE & mages 4 mage 4 migra 4 SALAMA CHARLE \*\*\*\*\* 7757 HALLES & STREET, STREET WHITE CO. HOUSE & mpe many . mmm marg 4 mate 4 mage 4 nanimum, nec \*\*\*\*\*\* 79.00 P914 muos o P579-6 **MUSA** \*\*\*\*\*\*\* MILE SHOWS COLUMN - CHONOM - - MICHARDANEX