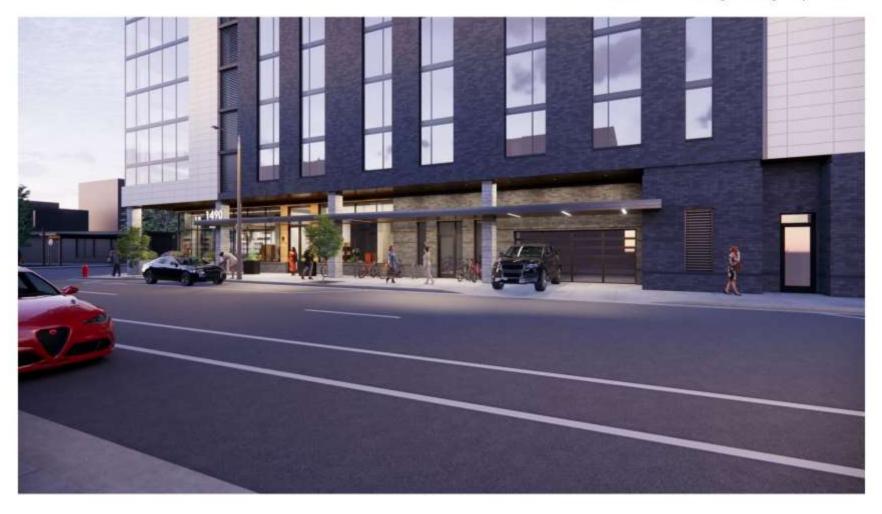

Existing 1451 N Prospect (Renaissance Place) - Existing Entrance

Existing AT&T Building and Equipment to Remain - New 1490 N Farwell structure to be constructed over this equipment

Existing electrical service to be relocated into new structure electrical vault