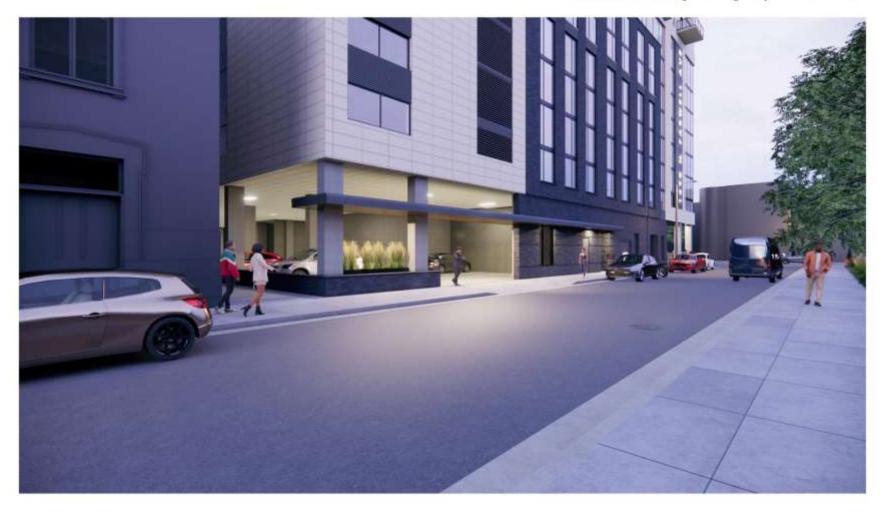

Existing 1451 N Prospect (Renaissance Place) - Existing Entrance

Existing AT&T Building and Equipment to Remain - New 1490 N Farwell structure to be constructed over this equipment

Existing electrical service to be relocated into new structure electrical vault