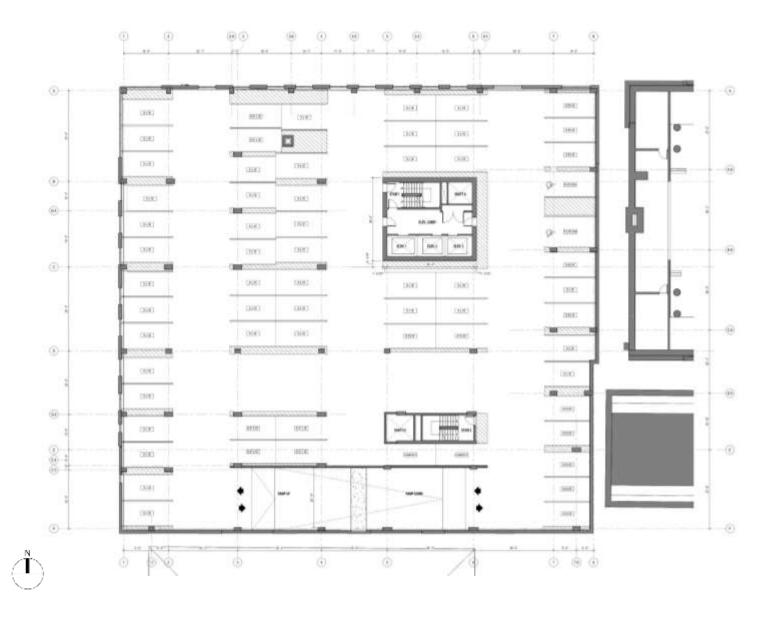

File No. 221431. A substitute ordinance relating to the change in zoning from Residential Office, RO2, to a Detailed Planned Development, DPD, known as Renaissance Farwell, to allow multi-family residential development on 1443 and 1451 North Prospect Avenue, located on the south side of East Curtis Place between North Prospect Avenue and North Farwell Avenue, in the 3rd Aldermanic District.