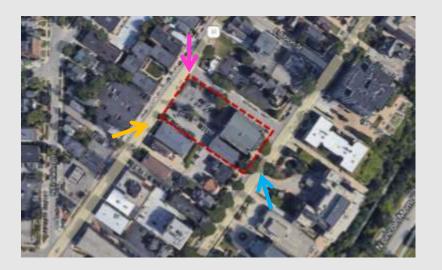

File No. 221431. A substitute ordinance relating to the change in zoning from Residential Office, RO2, to a Detailed Planned Development, DPD, known as Renaissance Farwell, to allow multi-family residential development on 1443 and 1451 North Prospect Avenue, located on the south side of East Curtis Place between North Prospect Avenue and North Farwell Avenue, in the 3rd Aldermanic District.

# File No. 221431. Site context.

View from Farwell Ave looking northeast

View from Farwell Ave looking south

View from Prospect Ave looking northwest

File No. 221431. Consistency with the Comprehensive Plan.