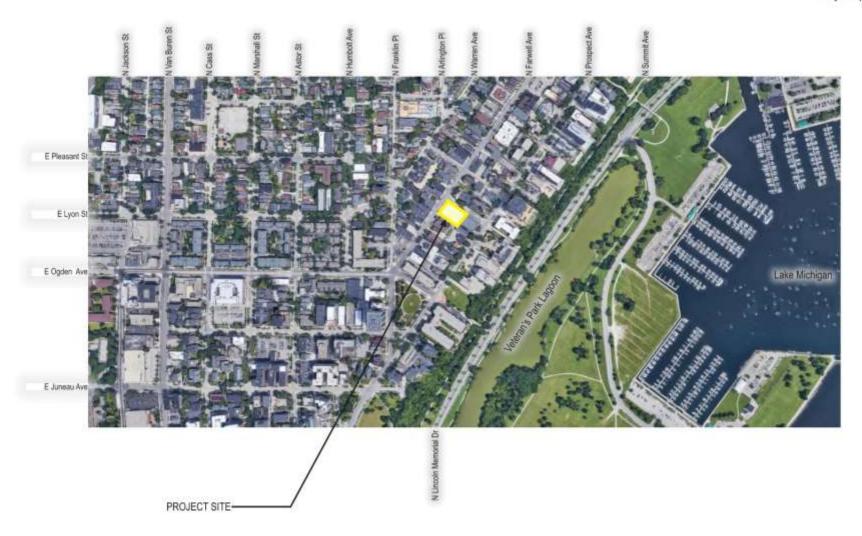

File No. 221431. A substitute ordinance relating to the change in zoning from Residential Office, RO2, to a Detailed Planned Development, DPD, known as Renaissance Farwell, to allow multi-family residential development on 1443 and 1451 North Prospect Avenue, located on the south side of East Curtis Place between North Prospect Avenue and North Farwell Avenue, in the 3rd Aldermanic District.

# File No. 221431. Site context.

View from Farwell Ave looking northeast

View from Farwell Ave looking south

View from Prospect Ave looking northwest

File No. 221431. Consistency with the Comprehensive Plan.