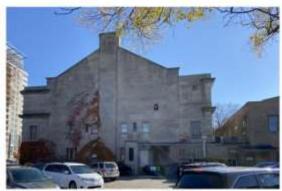

Existing 1451 N Prospect (Renaissance Place) - Existing Entrance

Existing AT&T Building and Equipment to Remain - New 1490 N Farwell structure to be constructed over this equipment

Existing electrical service to be relocated into new structure electrical vault