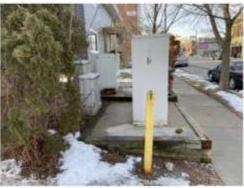

Existing 1451 N Prospect (Renaissance Place) - Existing Entrance

Existing AT&T Building and Equipment to Remain - New 1490 N Farwell structure to be constructed over this equipment

Existing electrical service to be relocated into new structure electrical vault