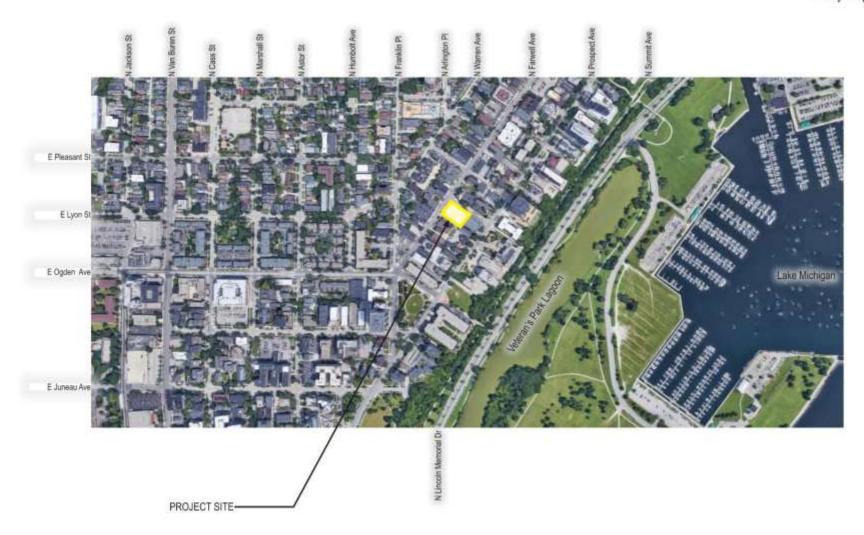

File No. 221431. A substitute ordinance relating to the change in zoning from Residential Office, RO2, to a Detailed Planned Development, DPD, known as Renaissance Farwell, to allow multi-family residential development on 1443 and 1451 North Prospect Avenue, located on the south side of East Curtis Place between North Prospect Avenue and North Farwell Avenue, in the 3rd Aldermanic District.

# File No. 221431. Site context.

View from Farwell Ave looking northeast

View from Farwell Ave looking south

View from Prospect Ave looking northwest

File No. 221431. Consistency with the Comprehensive Plan.