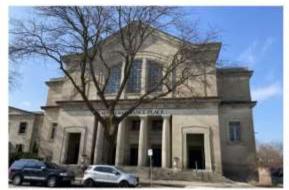

Existing 1451 N Prospect (Renaissance Place) - North Facade

Existing 1451 N Prospect (Renaissance Place) - West Facade

Existing 1443 N Prospect (Mexican Consulate) - East Facade & Landscape

Existing 1451 N Prospect (Rensissance Place) - Existing Monument Sign