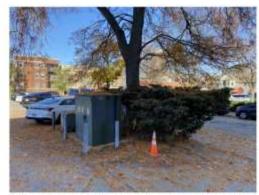

N/E Corner of Site - E Curtis Place

N/W Corner of Site - E Curtis Place + N Farwell Avenue.

S/W Comer of Site - N Farwell Avenue

Existing Mexican Consulate Building - N Prospect Avenue

Existing Renaissance Place Building - N Prospect Avenue

Existing 1451 N Prospect (Renaissance Place) - North Facade

Existing 1451 N Prospect (Renaissance Place) - West Facade

Existing 1443 N Prospect (Mexican Consulate) - East Facade & Landscape

Existing 1451 N Prospect (Rensissance Place) - Existing Monument Sign