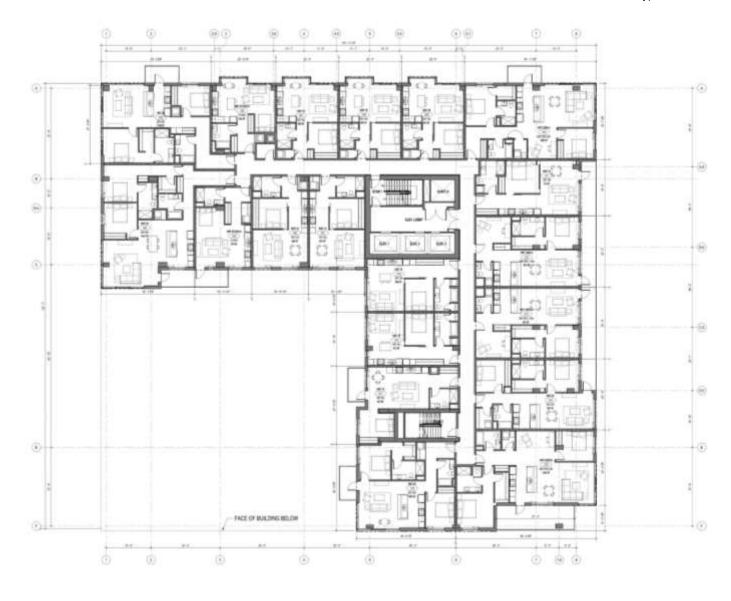

File No. 221431. A substitute ordinance relating to the change in zoning from Residential Office, RO2, to a Detailed Planned Development, DPD, known as Renaissance Farwell, to allow multi-family residential development on 1443 and 1451 North Prospect Avenue, located on the south side of East Curtis Place between North Prospect Avenue and North Farwell Avenue, in the 3rd Aldermanic District.