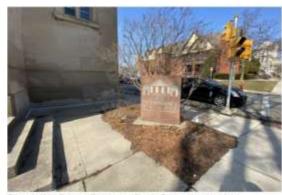

Existing 1451 N Prospect (Renaissance Place) - North Facade

Existing 1451 N Prospect (Renaissance Place) - West Facade

Existing 1443 N Prospect (Mexican Consulate) - East Facade & Landscape

Existing 1451 N Prospect (Rensissance Place) - Existing Monument Sign