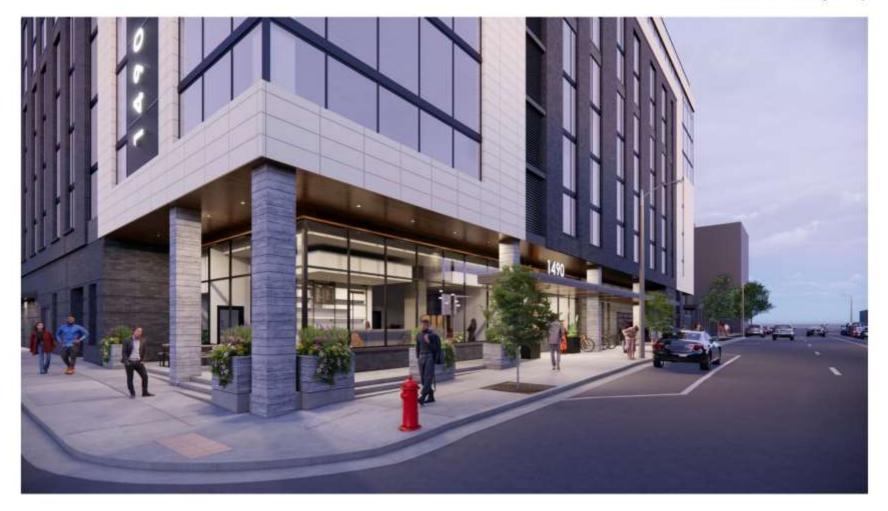

Existing 1451 N Prospect (Renaissance Place) - Existing Entrance

Existing AT&T Building and Equipment to Remain - New 1490 N Farwell structure to be constructed over this equipment

Existing electrical service to be relocated into new structure electrical vault