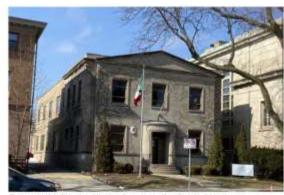

File No. 221431. A substitute ordinance relating to the change in zoning from Residential Office, RO2, to a Detailed Planned Development, DPD, known as Renaissance Farwell, to allow multi-family residential development on 1443 and 1451 North Prospect Avenue, located on the south side of East Curtis Place between North Prospect Avenue and North Farwell Avenue, in the 3rd Aldermanic District.

N/E Corner of Site - E Curtis Place

N/W Corner of Site - E Curtis Place + N Farwell Avenue.

S/W Comer of Site - N Farwell Avenue

Existing Mexican Consulate Building - N Prospect Avenue

Existing Renaissance Place Building - N Prospect Avenue