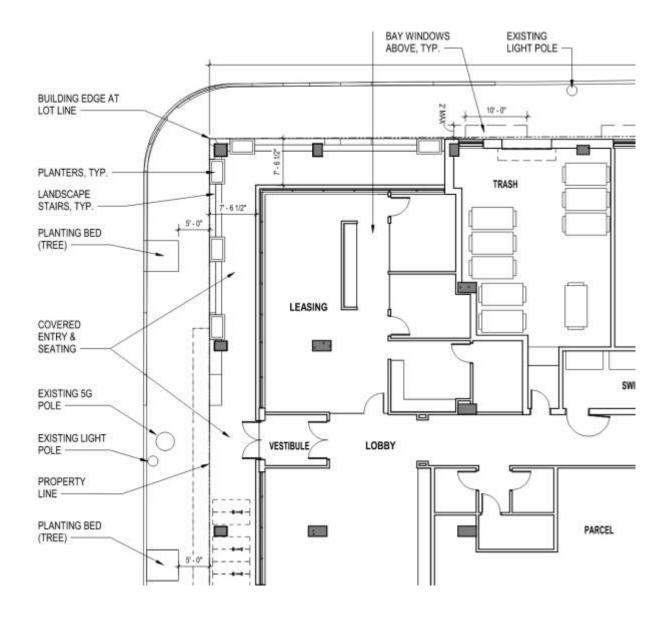

Existing 1451 N Prospect (Renaissance Place) - Existing Entrance

Existing AT&T Building and Equipment to Remain - New 1490 N Farwell structure to be constructed over this equipment

Existing electrical service to be relocated into new structure electrical vault