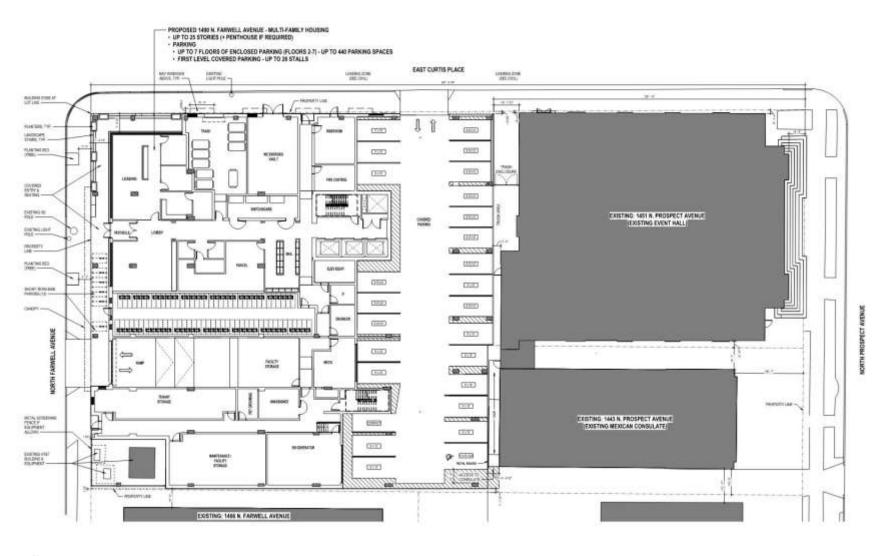

File No. 221431. A substitute ordinance relating to the change in zoning from Residential Office, RO2, to a Detailed Planned Development, DPD, known as Renaissance Farwell, to allow multi-family residential development on 1443 and 1451 North Prospect Avenue, located on the south side of East Curtis Place between North Prospect Avenue and North Farwell Avenue, in the 3rd Aldermanic District.