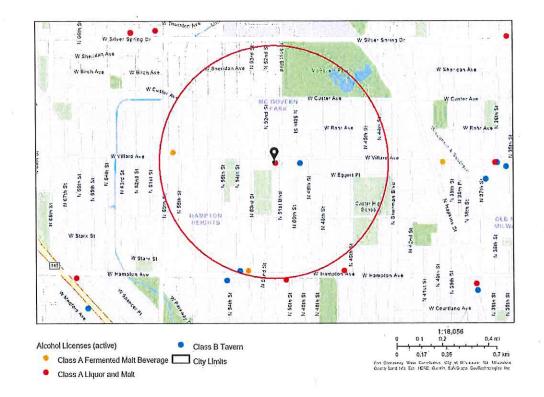

### Area of Interest (AOI) Information

Area: 21,862,585.81 ft2

Dec 28 2022 15:16:02 Central Standard Time

### Summary

| Name             | Count | Area(ft²)                               | Length(mi) |
|------------------|-------|-----------------------------------------|------------|
| Alcohol Licenses | 5     | , , , , , , , , , , , , , , , , , , , , |            |

### Alcohol Licenses

| # | Legal Entity                   | Trade Name                    | Licensee                    | Address              | License Type<br>Name                                           | Total<br>Capacity | Expiration<br>Date     | Count |
|---|--------------------------------|-------------------------------|-----------------------------|----------------------|----------------------------------------------------------------|-------------------|------------------------|-------|
| 1 | ASR, INC                       | VILLARD<br>FOODS              | AHMAD A<br>ABDALLAH,<br>Agt | 5123 W<br>VILLARD AV | Class A Malt &<br>Class A Liquor<br>License                    |                   | 2/20/2023,<br>6:00 PM  | 1     |
| 2 | JACKS<br>LOUNGE LLC            | Jack's<br>Executive<br>Bistro | Anthony T<br>Wilks, Agt     | 4923 W<br>VILLARD AV | Class B<br>Tavern<br>License                                   | 160               | 7/6/2023, 7:00<br>PM   | 1     |
| 3 | II Life Bar LLC                | II Life Bar                   | TIPHANNIE M<br>ROBY, Agt    | 5334 W<br>Hampton AV | Class B<br>Tavern<br>License                                   | 88                | 3/28/2023,<br>7:00 PM  | 1     |
| 4 | HAMPTON<br>MEAT<br>MARKET INC. | HAMPTON<br>MEAT<br>MARKET     | Rajwinder<br>Singh, Agt     | 5308 W<br>Hampton AV | Class A<br>Fermented<br>Malt Beverage<br>Retailer's<br>License | ×                 | 11/2/2023,<br>7:00 PM  | 1     |
| 5 | Ableen LLC                     | Ritz Food<br>Market           | Maram Abed,<br>Agt          | 5834 W Villard<br>AV | Class A<br>Fermented<br>Malt Beverage<br>Retailer's<br>License | ×                 | 11/25/2023,<br>6:00 PM | 1     |

Establishments within a 0.5 miles radius centered on area of interest,