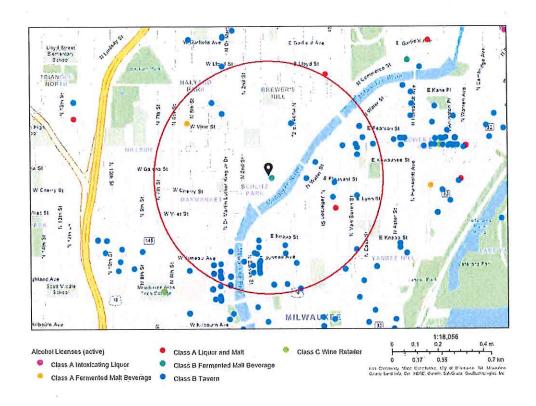

#### City Concentration Map for 1555 N Rivercenter Dr

#### Area of Interest (AOI) Information

Area: 21,862,585.72 ft2

Mar 15 2023 10:33:59 Central Daylight Time

#### Summary

| Name             | Count | Area(ft²) | Length(mi) |
|------------------|-------|-----------|------------|
| Alcohol Licenses | 56    |           |            |

Establishments within a 0.5 miles radius centered on area of interest.

Wednesday, May 03, 2023