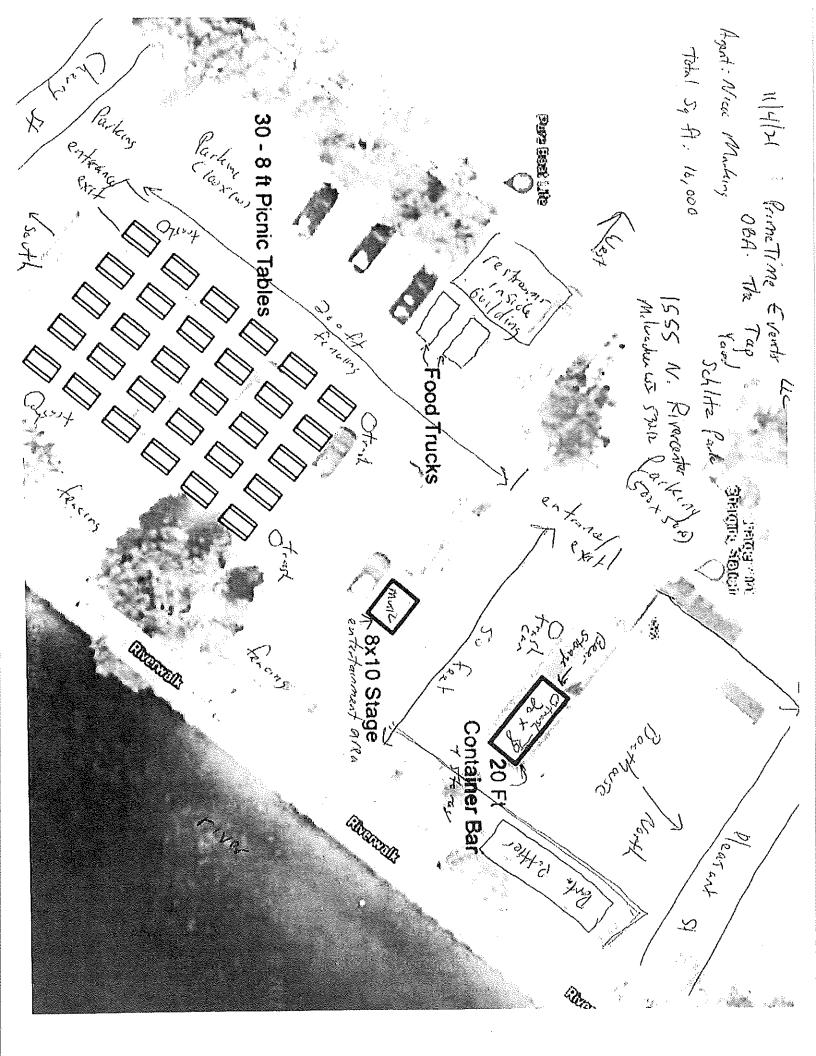

|



eua schlitz



- Michaes Marking Ayent Primetime Events LCC

# **DUICK FATS**

Hot Dog

\$3.00

Corn Dog

\$4.00

Chili Cheese Dog

\$5.00

Brat

\$4.00

Termole

Nachos

Walking Taco

Pizza Slice Cheese or Pepperoni

Whole Pizza

Selling in es

Includes a soft drink and chips

\$4.0

Vanilla, Chocolate, Butter Pecan, Cookies & Cream, and

Waffle or Cake Cones

CREST ICE C

OAR

COLD TREATS

\$5.0

\$5.00

Sprecher Rootbeer Float

Double Scoop

Single Scoop

Hot Dog

\$3.00

\$7.00

Corn Dog \$6,00

\$4.00

\$3.00

\$3.00

\$4.00

M&M Cookie Sandwich

\$7.00

\$7.00 Snickers Ice Cream

SpongeBob

lce Cream Sandwich

**\$7.00** Push Pop

\$3.00

Brat

Pizza \$20.00

SNACKS/SODA

Churro - Caramel Pop's Popcorn Pop's Pretzels

I Carrie's Crispies

\$7.00 Milwaukee Pretzel

\$4.00 Chips \$6.00

Candy Soda