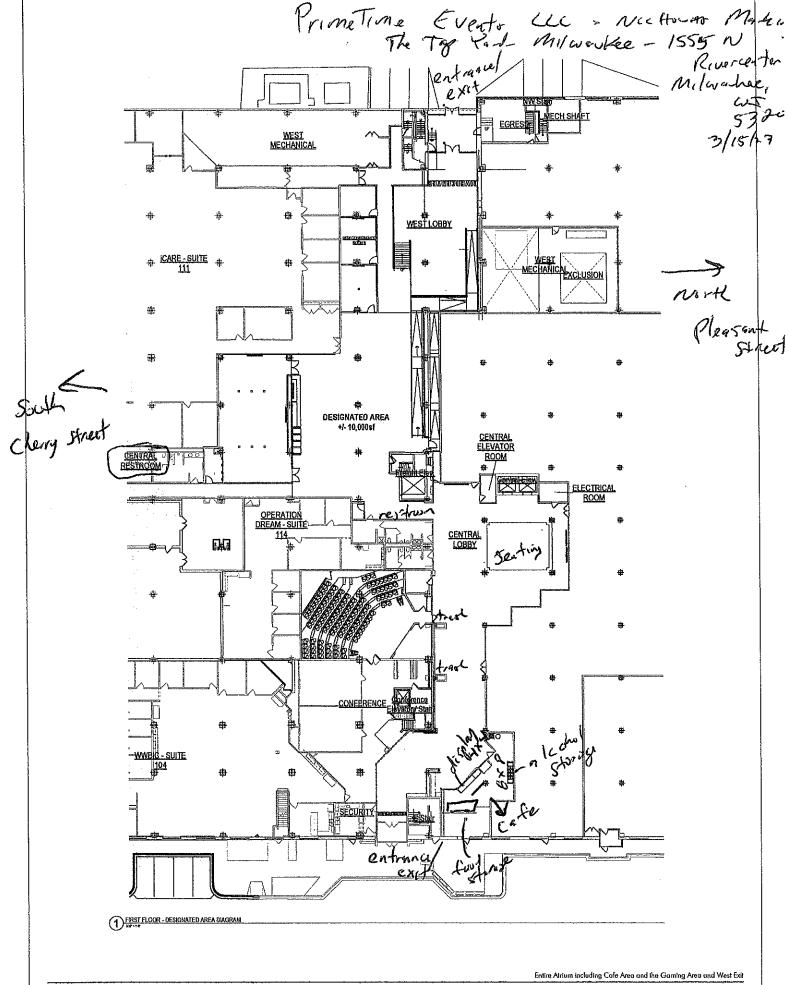

#### ADDITIONAL COMMENTS/RECOMMENDATIONS:

The location is located on the first floor, in the front lobby of the office building, similar to a restaurant you would see in a mall food court. The location was opened mainly for people that work within the office building. Although there is no camera facing the front entrance, to enter the building, you need to pass a security office that is staffed 24 hours 7 days a week. This security office is within ear shot and close proximity to where this location will be. Security conducts multiple patrols in the interior and exterior of the building by foot and vehicle. All are equipped with walkie talkies.