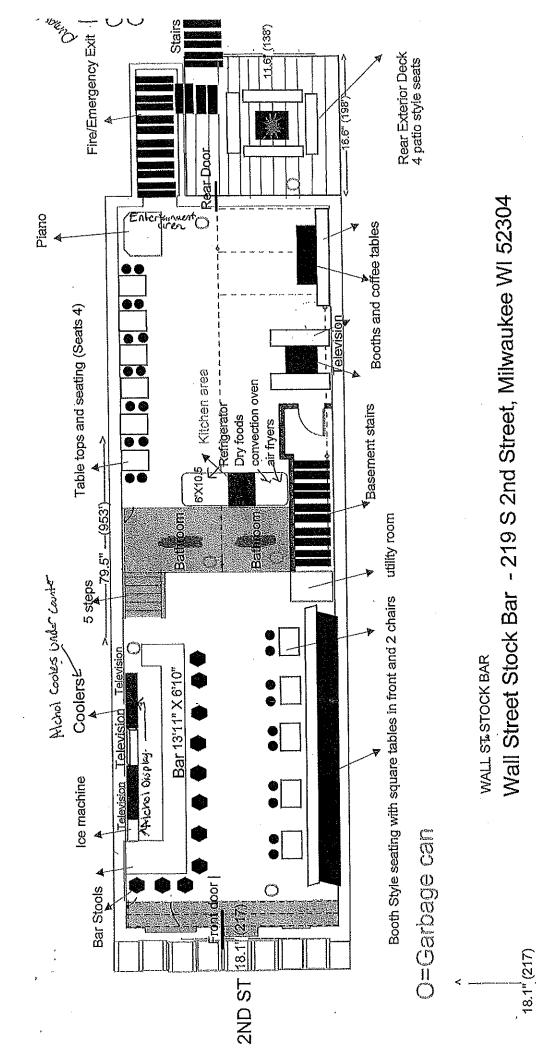

Please see the enclosed best practices document for further instructions.

Regarding:

Your Permanent Extension of Premises for Alcohol & Food and Sidewalk Dining License Applications as agent for "WALL ST. STOCK BAR LLC" for "Wall Street Stock Bar" at 219 S 2ND St.

## Notice of Public Hearing

Blank Notice

GARDNER, Charese A, Agent
Wall Street Stock Bar at 219 S 2ND St
Permanent Extension of Premises for Alcohol & Food and Sidewalk Dining License Applications