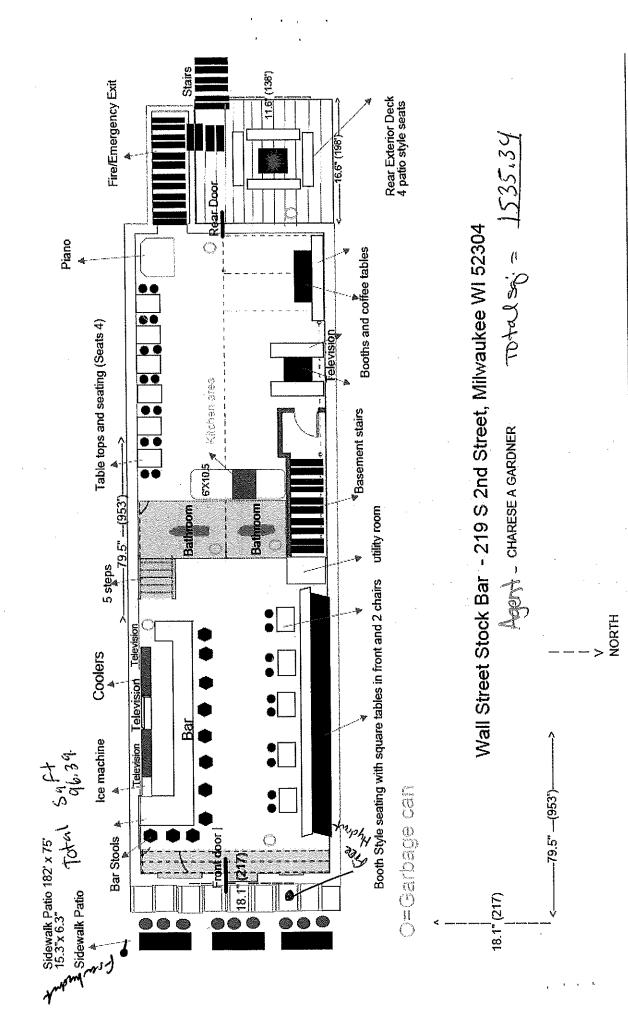

| PW (sidewalk cafes/parklets)                                                                                                                                                                                                                                         | ☐Sidewalk Dining Facility Permit Issued<br>Initials       |  |  |  |  |  |

Propose Plan Plan south



182, x 75,

Total sq feet 96.39



Hyent I CHARESE A GARDNER

Wall Street Stock Bar - 219 S 2nd Street, Milwaukee WI 52304 Wolf St Stock Bor 11 L

# 1,438.95 TOTAL SQUARE FEET



DATE: 08/17/2021

NORTH

PITTSBURGH ST

Regert JOSE AD ROBINSON

SOUTH

Basement Stonaje.

1,438.95 TOTAL SQUARE FEET



2ND ST

ોજ્યેટ-> Wall Street Stock Bar - 219 S 2nd Street, Milwaukee WI 52304 Agent - JOSE AD ROBINSON WALL ST. STOCK BAR LLC

PITTSBURGH ST

DATE: 08/17/2021

# MILWAUKEE

## **BUSINESS LICENSE PLAN OF OPERATION**

Office of the City Clerk License Division 200 E. Wells St. Room 105, Milwaukee, WI 53202 (414) 286-2238 www.milwaukee.gov/license e-mail address: license@milwaukee.gov

| L. Typ     | e of Business