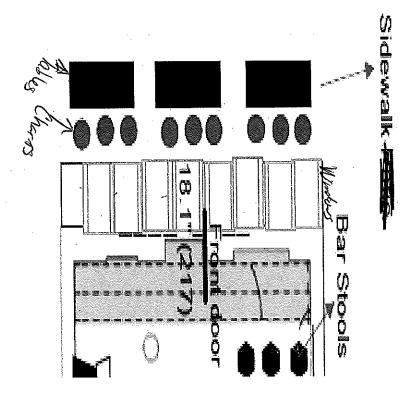

| PW (sidewalk cafes/parklets)                                                                                                                                                                                                                                         | ☐Sidewalk Dining Facility Permit Issued<br>Initials       |  |  |  |  |  |

Propose Plan Plan south



182, x 75,

Total sq feet 96.39



Hyent I CHARESE A GARDNER

Wall Street Stock Bar - 219 S 2nd Street, Milwaukee WI 52304 Wolf St Stock Bor 11 L

# 1,438.95 TOTAL SQUARE FEET



DATE: 08/17/2021

NORTH

PITTSBURGH ST

Regert JOSE AD ROBINSON

SOUTH

Basement Stonaje.

1,438.95 TOTAL SQUARE FEET



2ND ST

ોજ્યેટ-> Wall Street Stock Bar - 219 S 2nd Street, Milwaukee WI 52304 Agent - JOSE AD ROBINSON WALL ST. STOCK BAR LLC

PITTSBURGH ST

DATE: 08/17/2021

# MILWAUKEE

## **BUSINESS LICENSE PLAN OF OPERATION**

Office of the City Clerk License Division 200 E. Wells St. Room 105, Milwaukee, WI 53202 (414) 286-2238 www.milwaukee.gov/license e-mail address: license@milwaukee.gov

| L. Typ     | e of Business