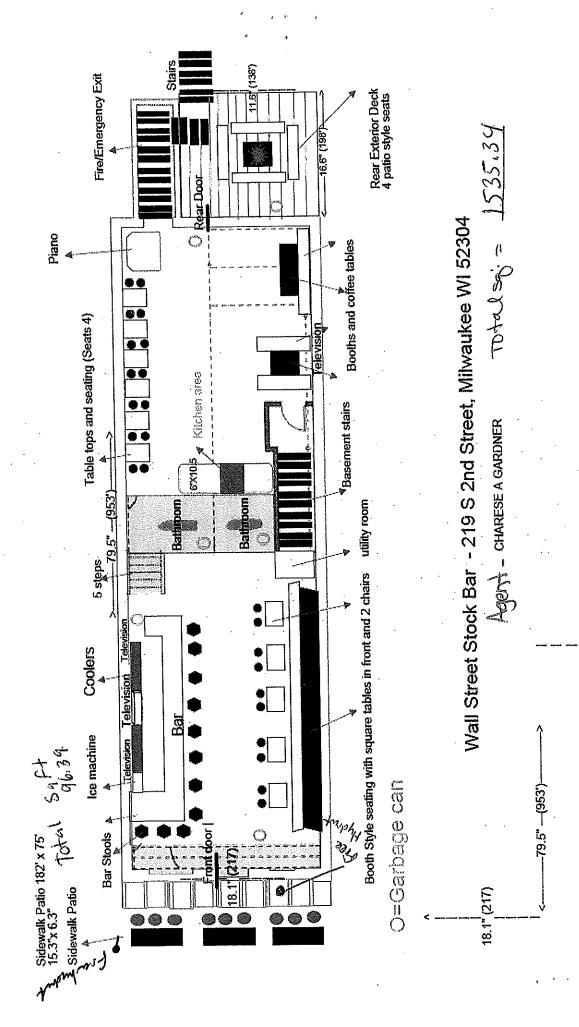

Please see the enclosed best practices document for further instructions.

Regarding:

Your Permanent Extension of Premises for Alcohol & Food and Sidewalk Dining License Applications as agent for "WALL ST. STOCK BAR LLC" for "Wall Street Stock Bar" at 219 S 2ND St.

## Notice of Public Hearing

Blank Notice

GARDNER, Charese A, Agent
Wall Street Stock Bar at 219 S 2ND St
Permanent Extension of Premises for Alcohol & Food and Sidewalk Dining License Applications