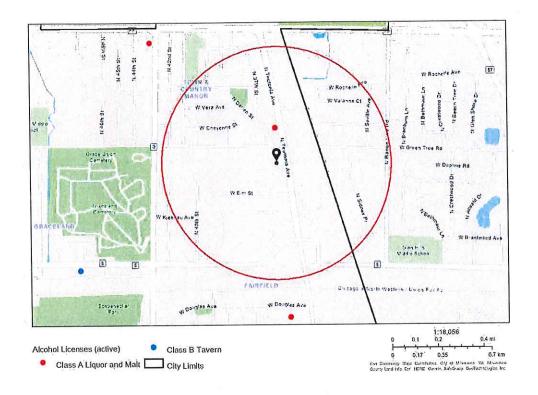

#### 6737 N Teutonia Ave

# Summary

| Name             | Count | Area(ft²) | Length(mi) |
|------------------|-------|-----------|------------|
| Alcohol Licenses | 1     |           |            |

#### **Alcohol Licenses**

| # | Legal Entity             | Trade Name                  | Licensee              | Address               | License Type<br>Name                        | Total<br>Capacity | Expiration<br>Date   | Count |
|---|--------------------------|-----------------------------|-----------------------|-----------------------|---------------------------------------------|-------------------|----------------------|-------|
| 1 | JP FOOD &<br>LIQUOR, INC | Express Liquor<br>& Tobacco | SARBJIT<br>SINGH, Agt | 6859 N<br>Teutonia AV | Class A Malt &<br>Class A Liquor<br>License |                   | 7/5/2023, 7:00<br>PM | 1     |

Establishments within a 0.5 miles radius centered on area of interest.

Thursday, April 13, 2023