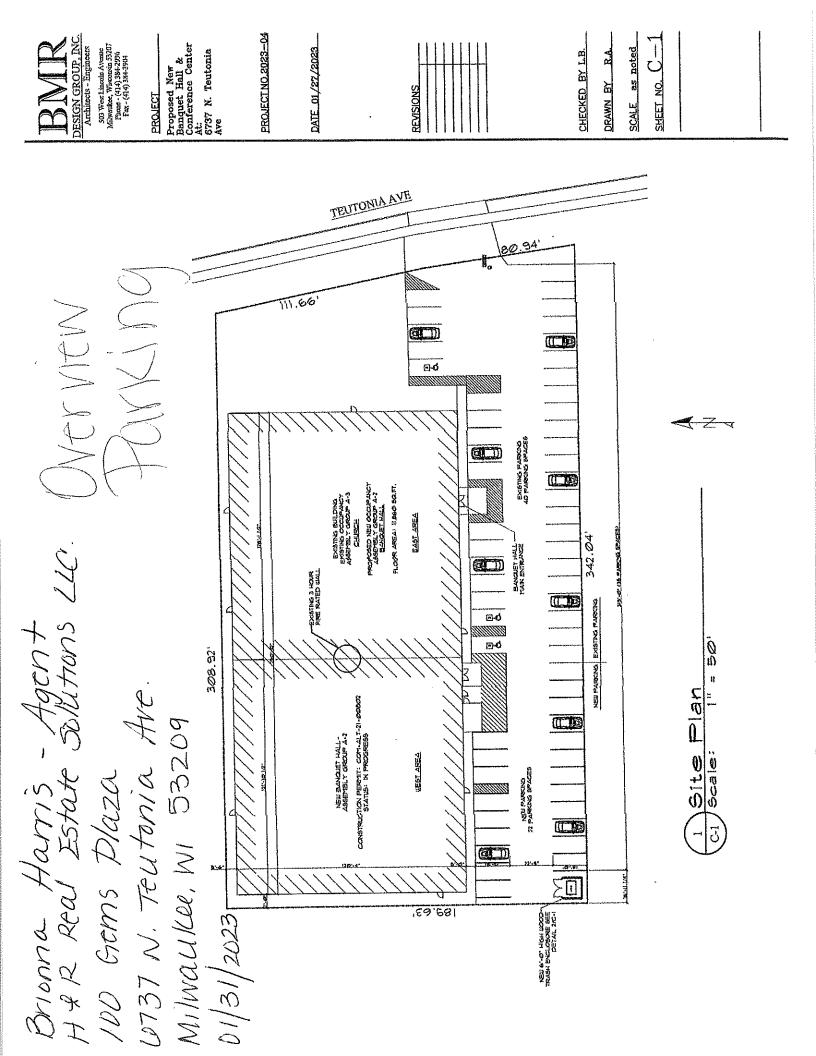

| 5. Security                                                                        |                                                                                                                                                                                                  |                |                                                                       |                |                           |  |  |  |  |
|------------------------------------------------------------------------------------|--------------------------------------------------------------------------------------------------------------------------------------------------------------------------------------------------|----------------|-----------------------------------------------------------------------|----------------|---------------------------|--|--|--|--|
| a. Are there onsite parkin                                                         | g spaces? 🗌 No 🗹 Yes                                                                                                                                                                             | If yes, how r  | nany? <u>30</u> a                                                     | nd describe    | the parking security      |  |  |  |  |
| plan: SURVala                                                                      | ner Camera                                                                                                                                                                                       | + Sec          | innit Pene                                                            | Ponel          | •                         |  |  |  |  |
| b. Is there a loading zone                                                         | No 🗌 Yes If yes, d                                                                                                                                                                               | escribe the lo | ading area security pla                                               | an:            |                           |  |  |  |  |
| c. Will you have security (                                                        | personnel on premise?                                                                                                                                                                            | No Ales        | If yes, how many?                                                     | 2_ ar          | nd answer the following:  |  |  |  |  |
| What are their r                                                                   | Will you have security personnel on premise? No Pres If yes, how many? 2 and answer the following:<br>What are their responsibilities? <u>CIZOWA CONTROL</u> , MANEL <u>dSAMPFin, Sundelower</u> |                |                                                                       |                |                           |  |  |  |  |
| le security equin                                                                  | Is security equipment used? No Dives If yes, describe <u>Jp Scannen</u> , wonder                                                                                                                 |                |                                                                       |                |                           |  |  |  |  |
| List their licensi                                                                 | ng, certification, or trainin                                                                                                                                                                    | g credentials  | 10A-Will                                                              | JULE           | VIL ALONNY COMPO          |  |  |  |  |
| d. Will there be security of<br>A BACK Build                                       | a The former have been and list locations: Puply 114, Jack                                                                                                                                       |                |                                                                       |                |                           |  |  |  |  |
| e. Will searches/identific                                                         | ation checks be done upo                                                                                                                                                                         | n entry? 🗌 l   | No Ves If yes, desc                                                   | ribe <u>JO</u> | sammen Security           |  |  |  |  |
| 6. Percentage of Sale                                                              | es (must total 100                                                                                                                                                                               | %)             |                                                                       | T              |                           |  |  |  |  |
| Alcohol <u>50</u> %                                                                |                                                                                                                                                                                                  | %              | Secondhand Merchand                                                   | ise            | Precious Metals & Gems    |  |  |  |  |
| Entertainment <u>30</u> %                                                          | G Cigarettes                                                                                                                                                                                     | %              | %                                                                     |                | %                         |  |  |  |  |
| Pawnbroker Activity                                                                | % Salvaged Materials<br>(such as scrap metal)                                                                                                                                                    | %              | Personal Services (such<br>body piercing, salon, ta<br>tanning, etc.) | ilor,          | Other%<br>Describe:       |  |  |  |  |
| 7. Businesses/Licens                                                               | ses on the Premise                                                                                                                                                                               | es (check      | all that apply):                                                      |                |                           |  |  |  |  |
| Туре 1                                                                             |                                                                                                                                                                                                  |                |                                                                       |                | e/Fraternal/Veterans Club |  |  |  |  |
| Full Service Restaurant                                                            | Cafe/Coffee Shop                                                                                                                                                                                 | ~              | Fast Food Restaurant                                                  |                |                           |  |  |  |  |
| Night Club                                                                         | 🔲 Taverń                                                                                                                                                                                         | Cocktai        | Lounge                                                                | Teen (         | Club                      |  |  |  |  |
| Banquet Hall, Conferen                                                             | Ce   Sports Facility                                                                                                                                                                             | 🔲 Bowling      | •                                                                     |                |                           |  |  |  |  |
| 🗌 Hotel/Motei : Number o                                                           | f Floors:                                                                                                                                                                                        | 🗌 Roomir       | ng House: Number of F                                                 |                | 1                         |  |  |  |  |
| Number o                                                                           | f Rooms:                                                                                                                                                                                         |                | Number of R                                                           | ooms:          |                           |  |  |  |  |
| Type 2                                                                             | Corner Store                                                                                                                                                                                     | 🗌 Superm       | arket                                                                 | Conve          | nience Store              |  |  |  |  |
| Gas Station                                                                        | Amusement/Phone                                                                                                                                                                                  |                |                                                                       |                | ling, Salvage or Towing   |  |  |  |  |
| , das station                                                                      | _                                                                                                                                                                                                |                |                                                                       | <b>—</b> -     |                           |  |  |  |  |
| Used Car Dealer                                                                    | <ul> <li>Personal Service I</li> <li>(such as tattoo bu)</li> </ul>                                                                                                                              |                | on, tailor, eṫc.)                                                     | L_] Recor      | ding Studio               |  |  |  |  |
| What other licenses/permits will you hold at this location? (check all that apply) |                                                                                                                                                                                                  |                |                                                                       |                |                           |  |  |  |  |
| Occupancy Permit                                                                   | Class "B" Tavern Weights & Measures                                                                                                                                                              |                |                                                                       |                |                           |  |  |  |  |
| •                                                                                  | r 🔲 Precious Metal & Gem                                                                                                                                                                         |                |                                                                       |                |                           |  |  |  |  |
| 8. Legal Capacity (                                                                | only if a Type 1 pro                                                                                                                                                                             | emises in      | #7 above)                                                             |                |                           |  |  |  |  |
|                                                                                    | II the Milwaukee Developm                                                                                                                                                                        |                |                                                                       | questions.)    |                           |  |  |  |  |
| Capacity 200 (Ct                                                                   |                                                                                                                                                                                                  |                |                                                                       |                |                           |  |  |  |  |