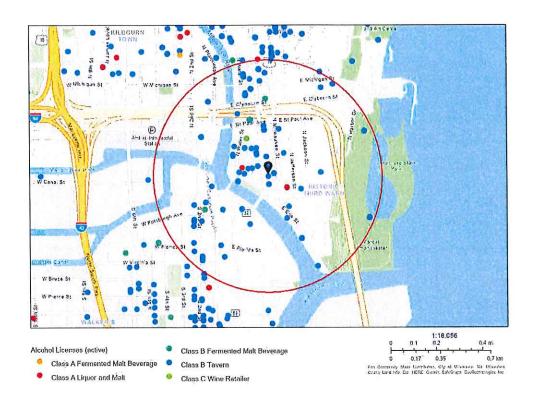

## Area of Interest (AOI) Information

Area : 21,862,585.81 ft<sup>2</sup>

Feb 24 2023 14:14:08 Central Standard Time

## Summary

| Name             | Count | Area(ft²) | Length(mi) |
|------------------|-------|-----------|------------|
| Alcohol Licenses | 100   |           |            |

## **Alcohol Licenses**

| 23, 2:28 PM about:blank |                                |                           |                                        |                              |                                                                |                   |                       |       |
|-------------------------|--------------------------------|---------------------------|----------------------------------------|------------------------------|----------------------------------------------------------------|-------------------|-----------------------|-------|
| #                       | Legal Entity                   | Trade Name                | Licensee                               | Address                      | License Type<br>Name                                           | Total<br>Capacity | Expiration<br>Date    | Count |
|                         | Gordo's Water<br>Street, LLC   | 10261                     | Gordon<br>Goggin, Agt                  | 231 S 2nd ST                 | Class B<br>Tavern<br>License                                   | 99                | 2/28/2023,<br>6:00 PM | 1     |
|                         | THE WICKED<br>HOP, LLC         |                           | MILES E<br>O'NEIL, Agt                 | 343-45 N<br>BROADWAY         | Class B<br>Tavern<br>License                                   | 160               | 2/28/2023,<br>6:00 PM | 1     |
|                         | ĊIELITO<br>LINDO, LLC          |                           | LORENZO R<br>LOPEZ, Agt                | 733-39 S 2ND<br>ST           | Class B<br>Tavern<br>License                                   | 198               | 3/3/2023, 6:00<br>PM  | 1     |
|                         | Joy DB LLC                     | DryBar                    | Joy N Vertz,<br>Agt                    | 241 N<br>BROADWAY            | Class B<br>Tavern<br>License                                   | 60                | 3/6/2023, 6:00<br>PM  | 1     |
| 5                       | Foot Paw LLC                   | Amilinda                  | Gregory R<br>Leon, Agt                 | 315 E<br>Wisconsin AV        | Class B<br>Tavern<br>License                                   |                   | 3/9/2023, 6:00<br>PM  | 1     |
| 3                       | Saz's Festival<br>LLC          | Saz's<br>Dockside BBQ     | Stephanie L<br>Sazama-<br>Schneck, Agt | 200 N<br>HARBOR DR           | Class B<br>Fermented<br>Malt Beverage<br>Retailer's<br>License |                   | 3/14/2023,<br>7:00 PM | 1     |
| 7                       | Camp Bar Inc                   | Camp Bar                  | Paul C<br>Hackbarth, Agt               | 525 E<br>Menomonee<br>ST     | Class B<br>Tavern<br>License                                   | П                 | 3/27/2023,<br>7:00 PM | 1     |
| 3                       | SBB of<br>Milwaukee Inc.       | Stack'D Burger<br>Bar     | TREVOR M<br>DANIELSEN,<br>Agt          | 170 S 1st ST                 | Class B<br>Tavern<br>License                                   | 2                 | 3/30/2023,<br>7:00 PM | 1     |
| 9                       | Saz's Festival,<br>LLC         | Saz's<br>Summerfest       | Stephanie L<br>Sazama-<br>Schneck, Agt | 200 N Harbor<br>DR AREA P    | Class B<br>Fermented<br>Malt Beverage<br>Retailer's<br>License | 8                 | 4/4/2023, 7:00<br>PM  | 1     |
| 10                      | Saz's Festival<br>LLC          | Summerfest -<br>Corkscrew | Stephanie L<br>Sazama-<br>Schneck, Agt | 200 N<br>HARBOR DR<br>Area F | Class B<br>Tavern<br>License                                   |                   | 4/4/2023, 7:00<br>PM  | 1     |
| 11                      | Saz's Festival<br>LLC          | Summerfest -<br>Corkscrew | Stephanie L<br>Sazama-<br>Schneck, Agt | 200 N<br>HARBOR DR<br>Area G | Class B<br>Tavern<br>License                                   |                   | 4/4/2023, 7:00<br>PM  | 1     |
| 12                      | MWF, LLC                       | SUMMERFES<br>T            | MICHAEL H<br>WHITE, Agt                | 100-200 N<br>HARBOR DR       | Class B<br>Tavern<br>License                                   |                   | 4/11/2023,<br>7:00 PM | 1     |
| 13                      | Tropic LLC                     | Tropic                    | HYACINTH E<br>NEMBHARDT,<br>Agt        | 518 N Water<br>ST            | Class B<br>Tavern<br>License                                   | 156               | 4/12/2023,<br>7:00 PM | 1     |
| 14                      | Higbee's MKE<br>LLC            | BODEGA                    | PATSY<br>SMITH-<br>JAMES, Agt          | 628 N Water<br>ST            | Class B<br>Tavern<br>License                                   | 225               | 4/13/2023,<br>7:00 PM | 1     |
| 15                      | Steakhouse<br>Milwaukee<br>LLC | Rare<br>Steakhouse        | Mark D Burish,<br>Agt                  | 833 E<br>MICHIGAN ST         | Class B<br>Tavern<br>License                                   | 41                | 4/16/2023,<br>7:00 PM | 1     |
| 16                      | Jay Squared<br>LLC             | The Box                   | Jamie A<br>Berger, Agt                 | 311 E<br>Wisconsin AV        | Class B<br>Tavern<br>License                                   | 270               | 4/17/2023,<br>7:00 PM | 1     |
| 17                      | Hungry Sailor,<br>Inc          | Milwaukee Sail<br>Loft    | JEFFREY G<br>REINBOLD,<br>Agt          | 649 E Erie ST                | Class B<br>Tavern<br>License                                   | 300               | 4/17/2023,<br>7:00 PM | 1     |
| 18                      | Kipper LLC                     | Fore<br>Milwaukee         | Timothy M<br>Grogan, Agt               | 530 N Water<br>ST            | Class B<br>Tavern<br>License                                   |                   | 4/17/2023,<br>7:00 PM | 1     |

Establishments within a 0.5 miles radius centered on area of interest,

. . .

Wednesday, April 12, 2023

ŕ

Total Records: 338

Radius 250.0 feet and Center of the Circle: 158 N Broadway