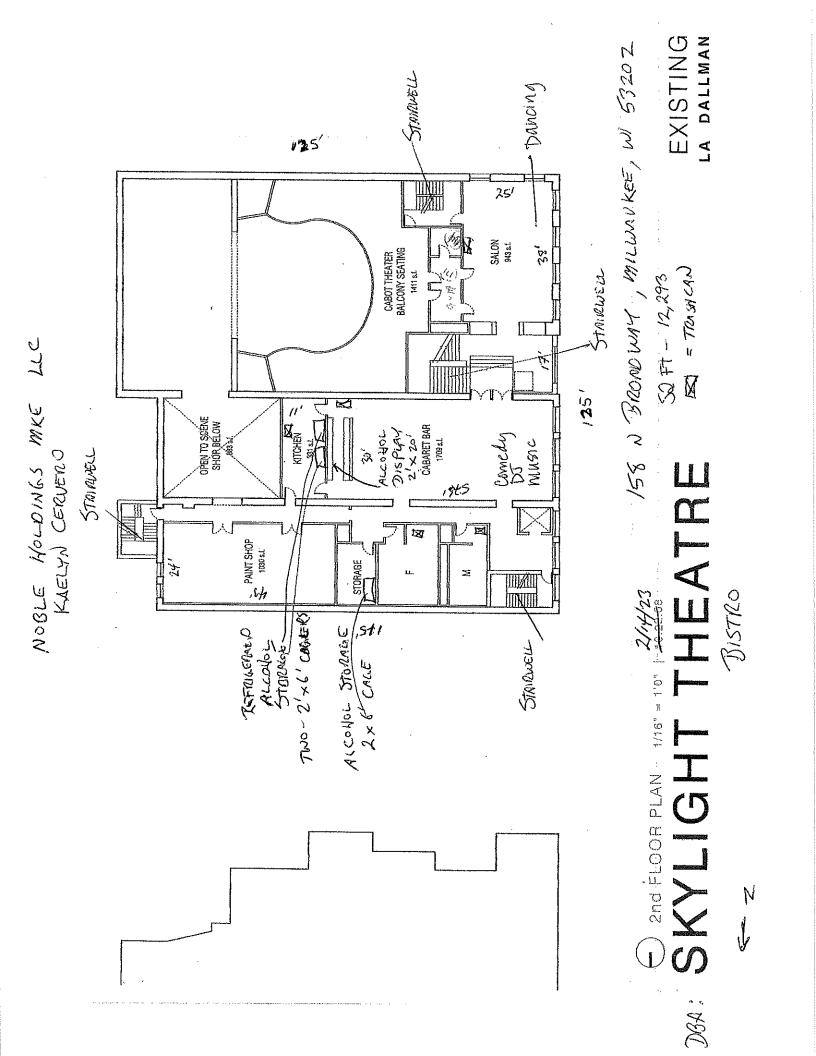

#### ADDITIONAL COMMENTS/RECOMMENDATIONS:

This location will located on the second floor of the Skylight Theater and only open for operation during shows. Did have discussion with Agent about securing liquor storage and ID checking for underage patrons. Skylight Theater operates the building and has access to any security cameras in the building. Skylight Theater staffs Ushers that also help with building security.