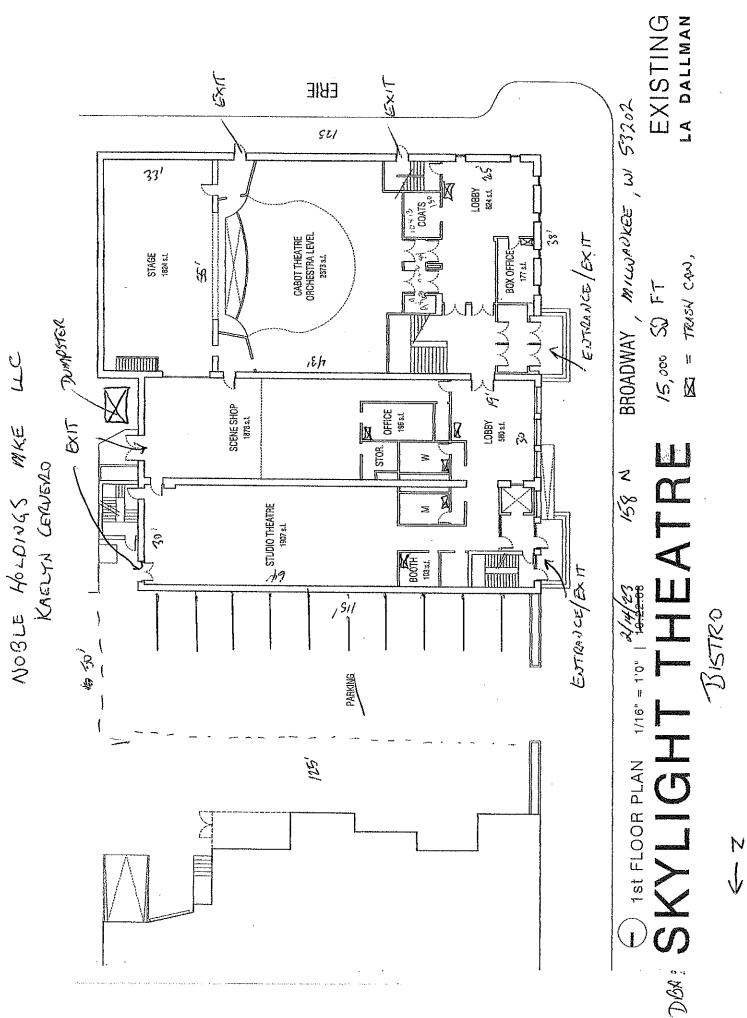

#### **Exterior Survey:**

- 1. Is the area around the location clean?  $\square$  Yes  $\square$  No
- 2. What surrounds the location? (Check all the apply)
  - a. Park
  - b. School
  - c. Youth Center
  - d. Church
  - e. Tavern(s) If so, how many
  - f. Residential
  - g. Other businesses
  - h. Other: Skylight Music Theatre
- 3. Can you see from the outside of the location into the interior  $\Box$  Yes  $\boxtimes$  No
- 4. Can you see the employees inside of the location from the outside Yes No
- 5. Are exterior windows free of signage  $\boxtimes$  Yes  $\square$  No
- 6. Is there a parking lot  $\Box$  Yes  $\boxtimes$  No
- 7. Is the parking lot clean? Yes No
- 8. Off-Street parking Yes No
- 9. Is the parking lot well lit? Yes No
- 10. Valet Parking Yes XNo
  - a. Will this lot have a guard?  $\Box$  Yes  $\Box$  No
  - b. Will this lot have cameras? Yes No
- 11. Are there areas where a person could conceal themselves  $\bigotimes$  Yes  $\square$ No
- 12. Is there exterior lighting?  $\boxtimes$  Yes  $\square$ No. Does it appears to be adequate  $\boxtimes$  Yes  $\square$ No
- 13. Exterior Payphone? Yes No
- 14. Are there No Loitering Signs posted? Yes No
- 15. Are there exterior security cameras  $\boxtimes$  Yes  $\square$  No How Many:
- 16. Are the address numbers prominently displayed and easy to see  $\square$ Yes  $\square$ No

#### ADDITIONAL COMMENTS/RECOMMENDATIONS:

This location will located on the second floor of the Skylight Theater and only open for operation during shows. Did have discussion with Agent about securing liquor storage and ID checking for underage patrons. Skylight Theater operates the building and has access to any security cameras in the building. Skylight Theater staffs Ushers that also help with building security.