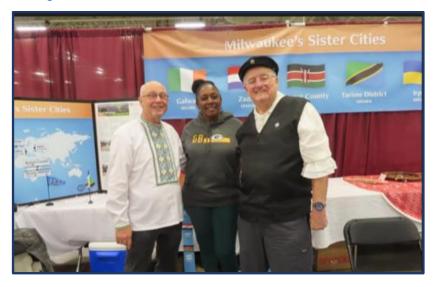

1. Croatia was represented "in person" at the Holiday Folk Fair International exhibit in Milwaukee, WI during the weekend of November 18-20, 2022 in cooperation with the City of Milwaukee Sister Cities Committee (www.milwaukee.gov/sistercities)

www.folkfair.org 2022 Zadar-Milwaukee

2. Environmental Health continues to be a focus in Milwaukee County, especially in the city of Franklin, where the 30-acre Croatian Park is located and multi-state CRO Fest held annually in July. The Executive Committee of the Federation of Croatian Societies was invited by the Dir. of Health & Human Services, Lauren Gottlieb, MPH, CHES, to participate in the Mayoral COMMUNITY HEALTH ASSESSMENT.