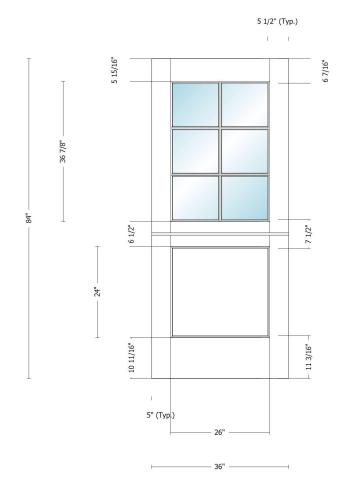

#### 37682 Thermal Sash (SDL)

SERIES: Exterior French & Sash Doors

DOOR DESIGN: 37682

**QUANTITY: 1** 

\*Door subject to additional lead time.

#### **DOOR SPECIFICATIONS**

SPECIES: Fir

WOOD GRADE: Select

WIDTH: 3-0"
HEIGHT: 7-0"
THICKNESS: 1 3/4"
STILE WIDTH: 5-1/2"
PROFILE: Ovolo Sticking

GLASS: Clear / Clear GRILLE: 7/8" Ovolo SDL

PANEL: 3/4" Flat

ADDITIONAL OPTIONS: UltraBlock® Technology

Dutch Cut & Rabbet - with Dado

Cartoned

| Approved |  |  |  |
|----------|--|--|--|
|          |  |  |  |
|          |  |  |  |
| Date     |  |  |  |