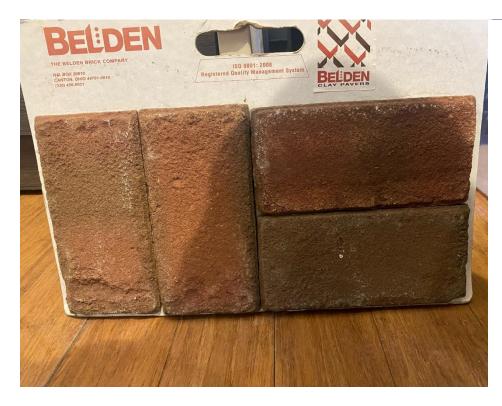

#### 2655 N Lake Drive, North Point North

New front and back landscape. Remove concrete platform in front and replace with Lagos natural stone bordered with metro paver border, Remove tiered walls along front steps, regrade to natural slope, Install brick edging following existing slope.

Remove backyard's existing patio, install with new lagos stone with brick border, remove steps from backdoor stoop, keep platform, build up new 4' deep footings south west, and anchor in re bar to existing stoop foundation, for new stair's direction. Re surface platform in new lagos stone, brick border and cap off new steps in Lagos stone tread. New metal handrail (black)