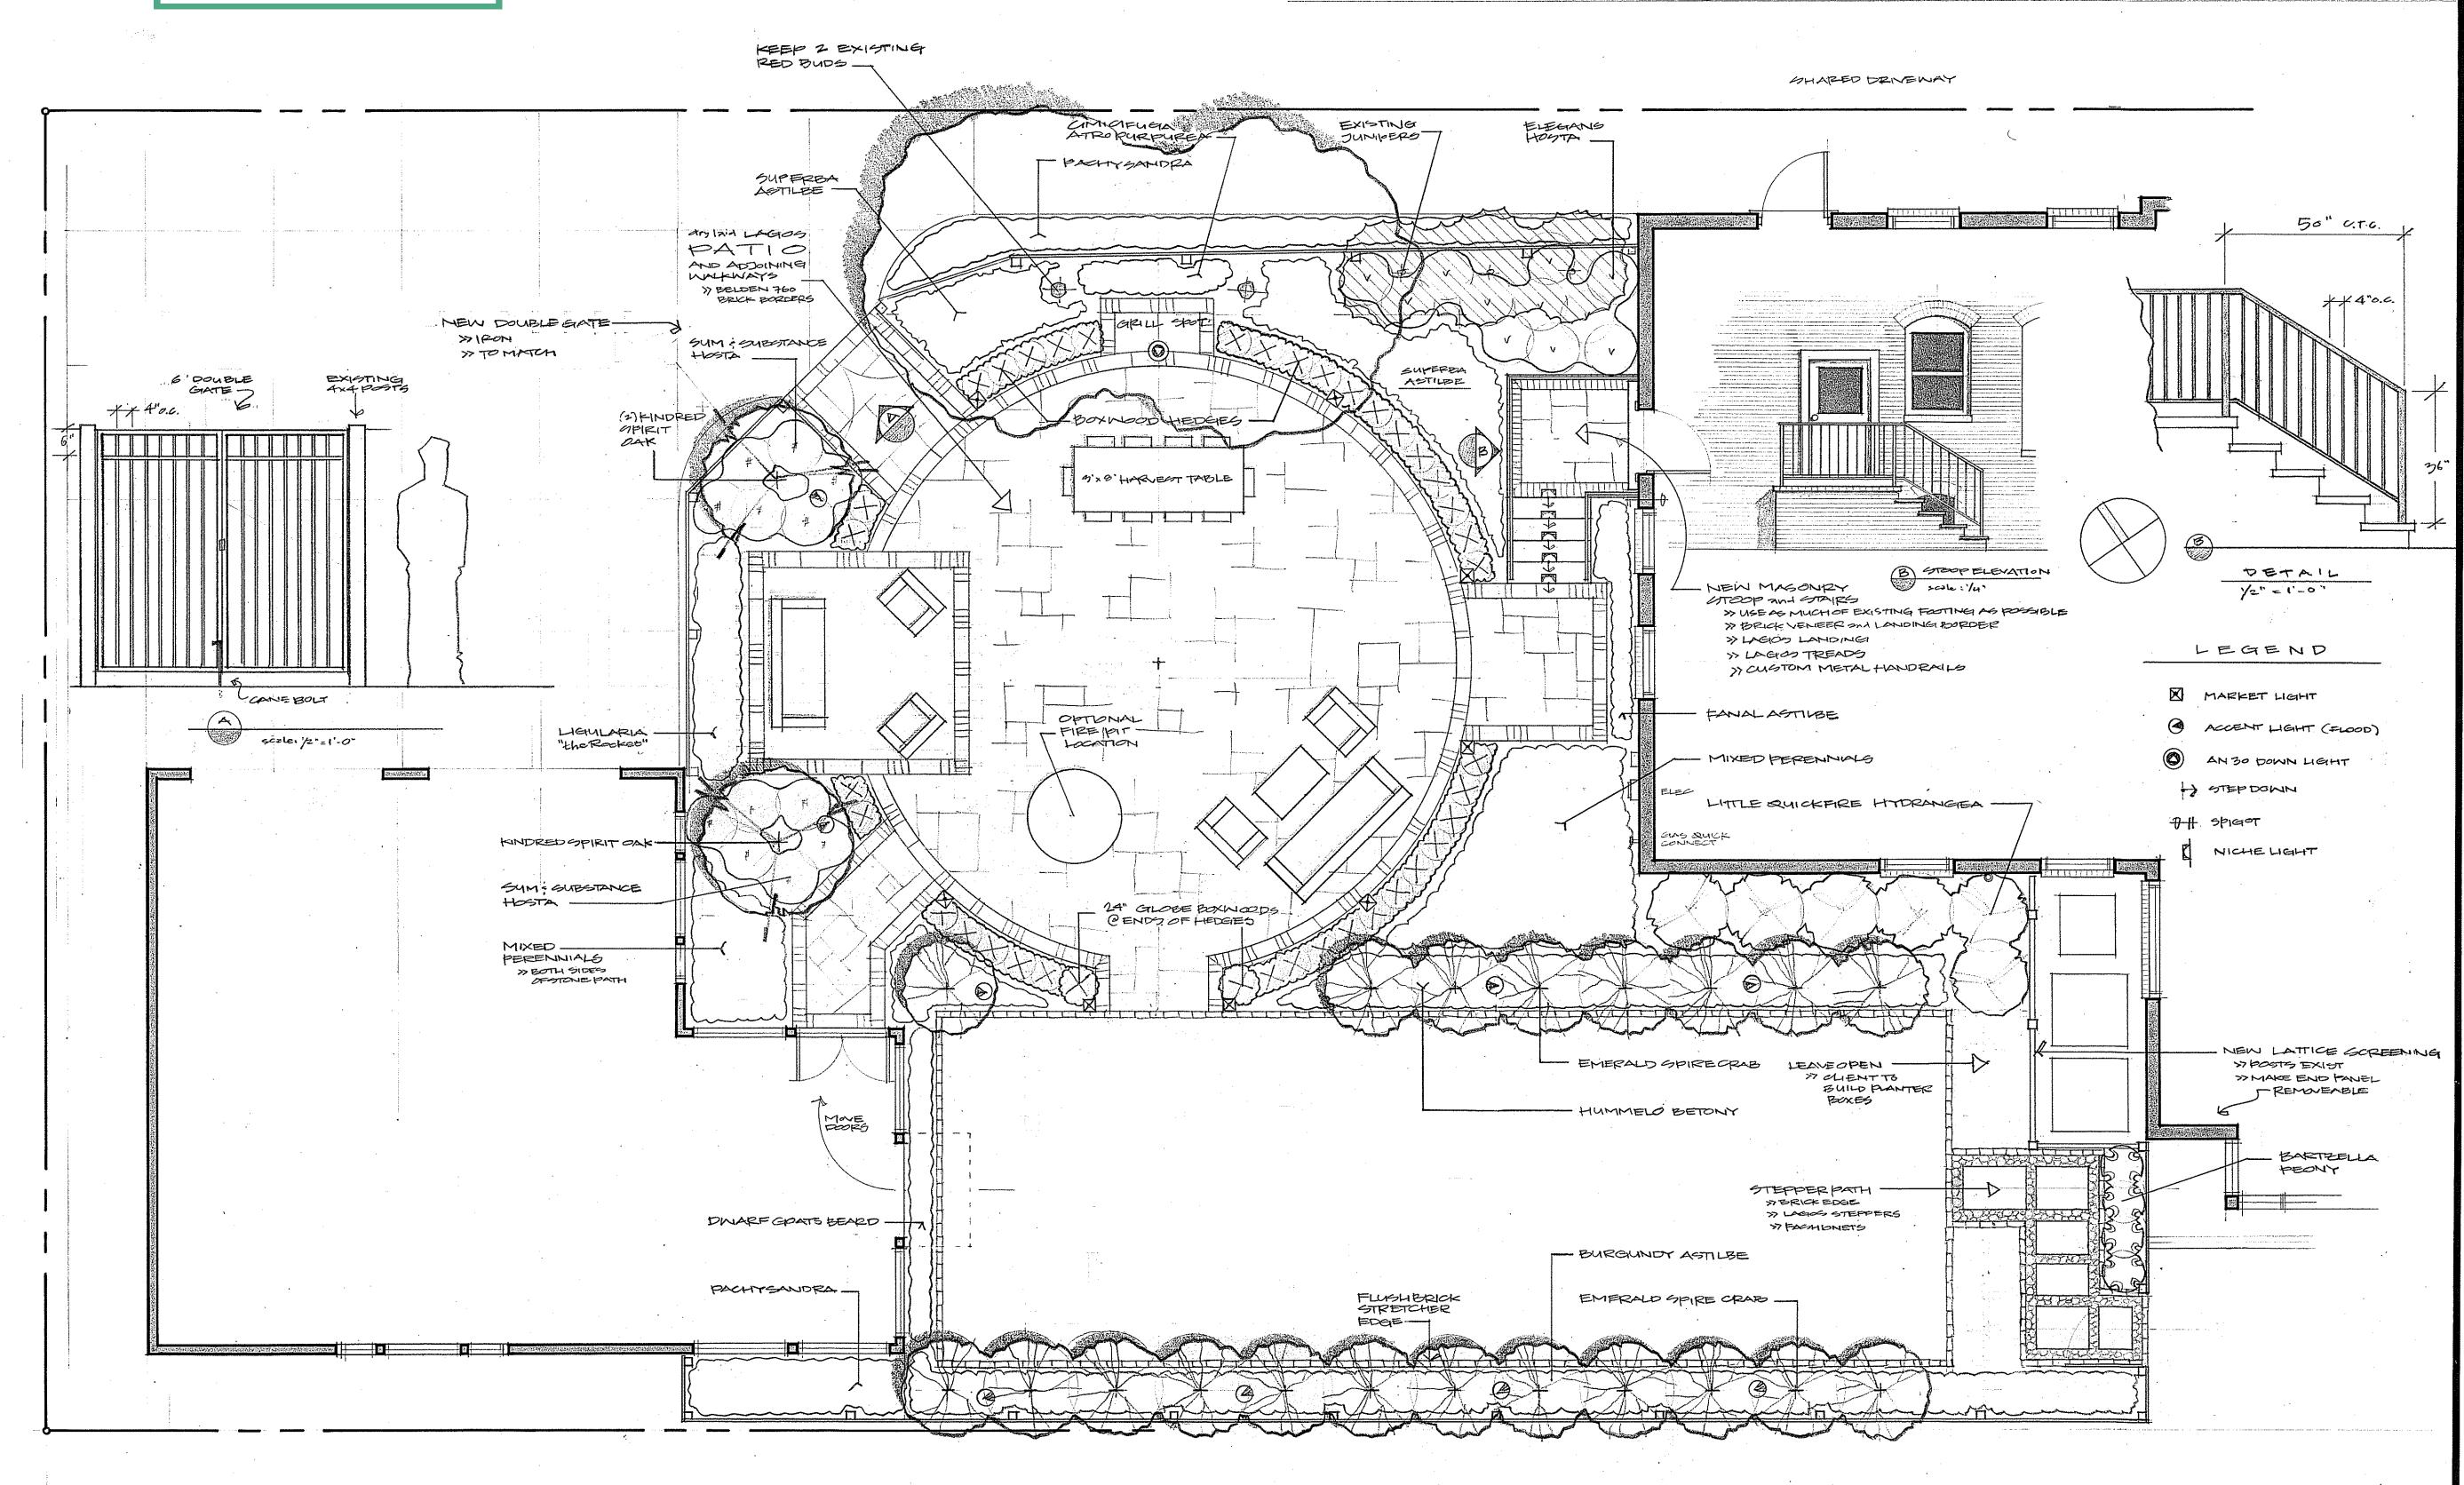

#### 2655 N Lake Drive, North Point North

New front and back landscape. Remove concrete platform in front and replace with Lagos natural stone bordered with metro paver border, Remove tiered walls along front steps, regrade to natural slope, Install brick edging following existing slope.

Remove backyard's existing patio, install with new lagos stone with brick border, remove steps from backdoor stoop, keep platform, build up new 4' deep footings south west, and anchor in re bar to existing stoop foundation, for new stair's direction. Re surface platform in new lagos stone, brick border and cap off new steps in Lagos stone tread. New metal handrail (black)

## **LAGOS**

**♥** VIEW SAMPLE LARGER

Approved materials

PEVIGIONS 12.9.22 ARX

THNRONIONI 2655 N LAKE DR FRONT MILUAUKEE 63211

FLAGSTONE
Landscape Design and Contracting

Phone: 262.377.7627 FAX: 262.377.2890 1840 Lakefield Road Cedarburg, WI 53012

DESIGN BY
PIK

DRAWN BY
ARM

BASE MAP
09.26

DATE
10.19.22

SHEET

APPROVED Tim Askin , 3/28/2023, 10:00:46 AM

PEV1610N5 12.9.22 ARm

02,07,23 APM