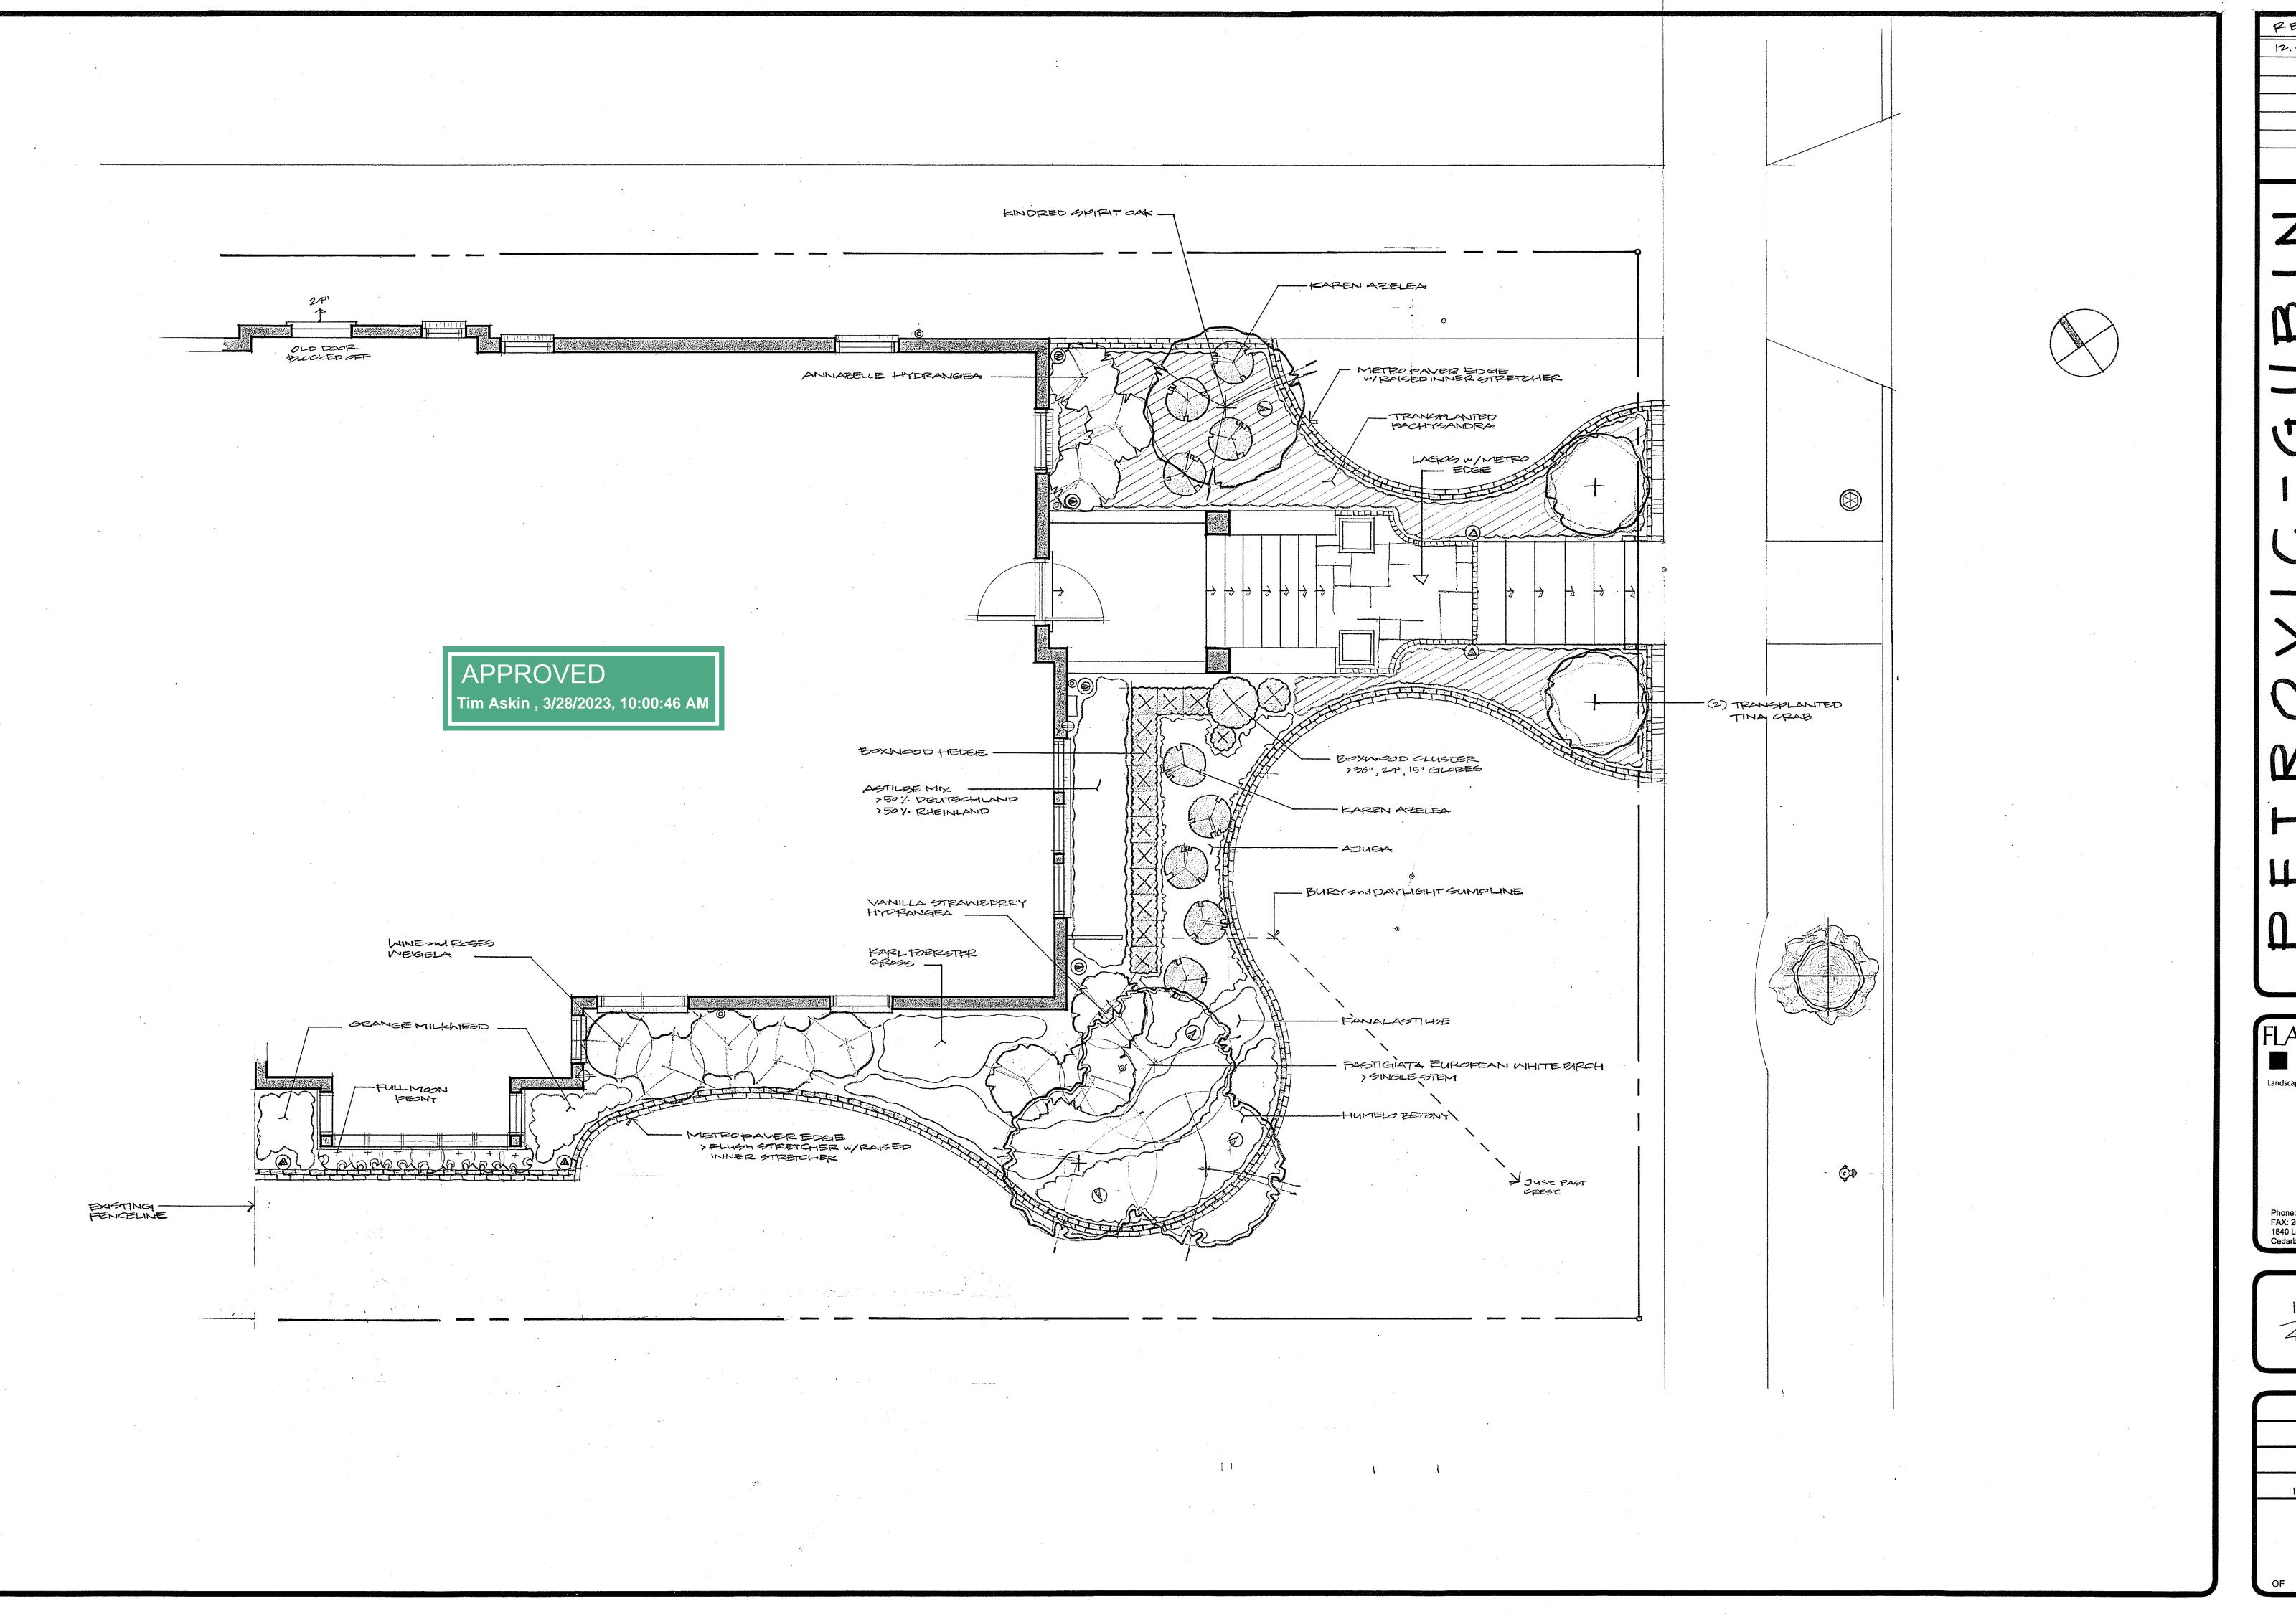

#### 2655 N Lake Drive, North Point North

New front and back landscape. Remove concrete platform in front and replace with Lagos natural stone bordered with metro paver border, Remove tiered walls along front steps, regrade to natural slope, Install brick edging following existing slope.

Remove backyard's existing patio, install with new lagos stone with brick border, remove steps from backdoor stoop, keep platform, build up new 4' deep footings south west, and anchor in re bar to existing stoop foundation, for new stair's direction. Re surface platform in new lagos stone, brick border and cap off new steps in Lagos stone tread. New metal handrail (black)

DESIGN BY
PIK

DRAWN BY
ARM

BASE MAP
09.26

DATE
10.19.22

SHEET

APPROVED Tim Askin , 3/28/2023, 10:00:46 AM

PEV1610N5 12.9.22 ARm

02,07,23 APM