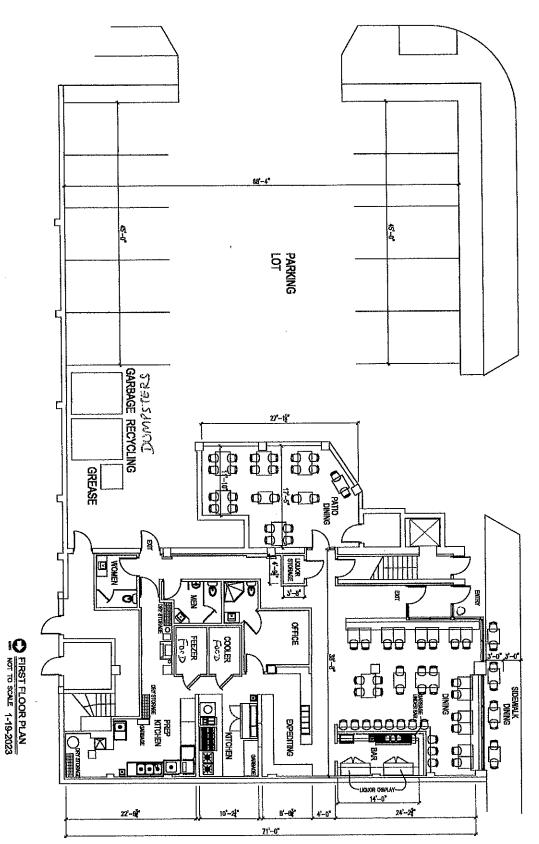

#### ADDITIONAL COMMENTS/RECOMMENDATIONS:

The location will be a restaurant. The locations interior was under construction at the time of this check. Plans to use existing 4 PTZ surveillance cameras inside, and add additional 3 cameras on the exterior and parking lot. A manager on duty will be trained on how to retrieve surveillance when requested by Police. The location will not have security.