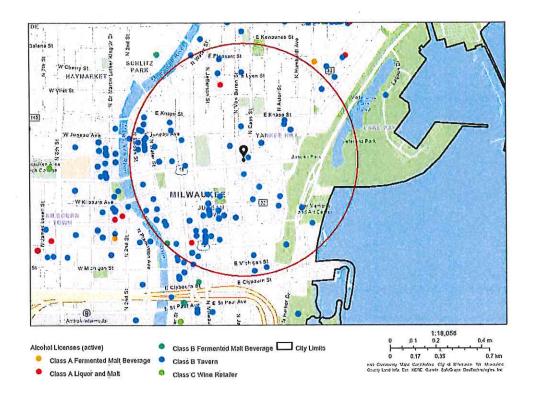

# City Concentration Map 1014 N Van Buren ST

#### Area of Interest (AOI) Information

Area: 21,862,585.89 ft2

Feb 9 2023 15:04:02 Central Standard Time

about:blank

#### Summary

| Name             | Count | Area(ft²) | Length(mi) |
|------------------|-------|-----------|------------|
| Alcohol Licenses | 97    |           |            |