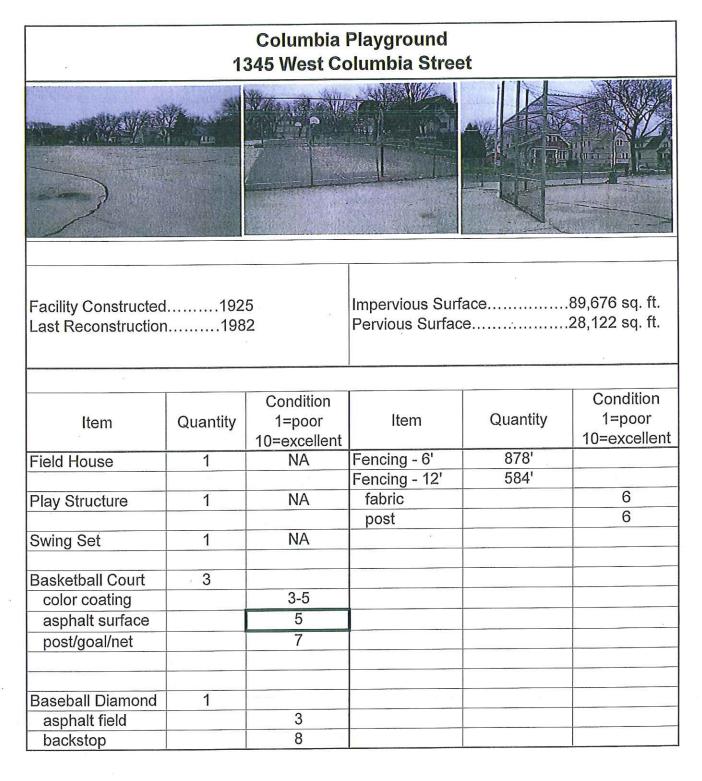

| Recreational Facility                                | Address              | Area<br>(SF) | Age | CRV*        |
|------------------------------------------------------|----------------------|--------------|-----|-------------|
| City of Milwaukee owned, MPS operated and maintained |                      |              |     |             |
| Beulah Brinton Play Field                            | 2555 S. Bay St.      | 283,140      | 35  | \$1,258,178 |
| Burbank Play Field                                   | 6225 W. Adler St.    | 326,700      | 78  | \$2,017,381 |
| Burnham Play Field                                   | 1755 S. 32nd St.     | 574,556      | 88  | \$3,256,195 |
| Carmen Play Field                                    | 7320 W. Carmen Ave.  | 156,816      | 56  | \$953,298   |
| Cass Playground                                      | 1620 N. Cass St.     | 91,911       | 98  | \$700,916   |
| Clovernook Play Field                                | 6594 N. Landers St.  | 326,264      | 51  | \$1,908,224 |
| Columbia Playground                                  | 1345 W. Columbia St. | 116,305      | 86  | \$873,131   |
| Custer Play Field                                    | 4001 W. Custer Ave.  | 194,277      | 75  | \$1,175,883 |
| Dyer Play Field                                      | 151 N. 80th St.      | 314,067      | 49  | \$1,861,829 |
| Emigh Play Field                                     | 495 E. Morgan Ave.   | 492,228      | 66  | \$2,765,385 |
| Enderis Play Field                                   | 2938 N. 72nd St.     | 416,433      | 80  | \$2,534,025 |
| Franklin Square Playground                           | 2643 N. 13th St.     | 125,888      | 99  | \$679,950   |
| Gra-Ram Play Field                                   | 3050 W. Green Ave.   | 202,989      | 46  | \$1,097,724 |
| Green Bay Play Field                                 | 3818 N. 8th St.      | 102,366      | 82  | \$737,674   |
| Hawthorn Glen Environmental Center                   | 1130 N. 60th St.     | 1,012,234    | 85  | \$4,986,524 |
| Holt Playground                                      | 1716 W. Holt Ave.    | 153,766      | 79  | \$1,169,278 |
| Jewell Play Field                                    | 1810 W. Wood Ave.    | 251,341      | 46  | \$1,445,691 |