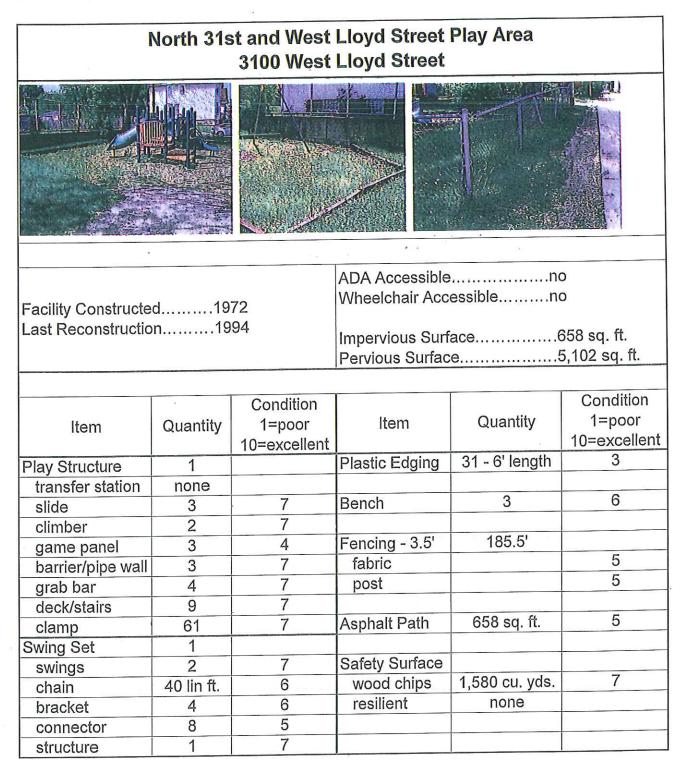

#### **RECREATIONAL FACILITIES**

|                        | ned and operated                        |             |                                  | Any                                                 |               |
|------------------------|-----------------------------------------|-------------|----------------------------------|-----------------------------------------------------|---------------|
| Site                   | Address                                 |             | Public<br>Access<br>Yes or<br>No | Reconstructions<br>Since<br>1/26/92<br>Yes or<br>No | Year<br>Built |
| 20th and Olive         | 1970 W. Olive St.                       |             | yes                              | no                                                  | 1970          |
| 40th and Douglas       | 3919 W. Douglas Ave,                    |             | yes                              | yes                                                 | 1982          |
| Darien and Kiley       | 6952 N. Darien St.                      |             | yes                              | yes                                                 | 1964          |
| Long Island            | 5320 N. Long Island Dr.                 |             | yes                              | yes                                                 | 1961          |
| Teutonia and Fairmount | 5040 N. Teutonia Ave.                   | Green Space | yes                              | no                                                  | 1978          |
| 65th and Medford       | 6445 W. Medford Ave.                    | Green Space | yes                              | no                                                  | 1955          |
| 84th and Florist       | 5969 N. 84th St.                        |             | yes                              | yes                                                 | 1972          |
| 90th and Bender        | 8900 W. Bender Rd.                      |             | yes                              | yes                                                 | 1966          |
| 97th and Thurston      | 9714 W. Reichert Ave.                   |             | yes                              | yes                                                 | 1963          |
| Snail's Crossing       | 3050 N. Bremen St.                      |             | yes                              | yes                                                 | 1948          |
| 34th and Mt. Vernon    | 325 N. 34th St.                         |             | yes                              | yes                                                 | 1973          |
| 78th and Fiebrantz     | 4137 N. 78th St.                        |             | yes                              | yes                                                 | 1959          |
| Hartung Park           | N. Menomonee R. Prkwy.<br>W. Keefe Ave. |             | yes                              | NA                                                  | 2009          |
| 1st and Hadley         | 100 E. Hadley St.                       | Green Space | yes                              | yes                                                 | 1978          |
| 1st and Keefe          | 117 E. Keefe Ave.                       |             | yes                              | NA                                                  | 1992          |
| 1st and Wright         | 2470 N. 1st St.                         |             | yes                              | yes                                                 | 1984          |
| 5th and Randolph       | 3460 N. 5th St.                         |             | yes                              | yes                                                 | 1980          |
| 16th and Hopkins       | 1601 W. Hopkins St.                     |             | yes                              | yes                                                 | 1980          |
| 21st and Keefe         | 2105 W. Keefe St.                       |             | yes                              | yes                                                 | 1980          |
| Buffum St.             | 2630 N. Buffum St.                      |             | yes                              | NA                                                  | 1995          |
| 29th and Melvina       | 2835 W. Melvina St.                     |             | yes                              | yes                                                 | 1980          |
| 30th and Cawker        | 2929 N. 30th St.                        |             | yes                              | yes                                                 | 1981          |
| 45th and Keefe         | 3512 N 45th St.                         |             | yes                              | yes                                                 | 1949          |
| 21st and Rogers        | 2018 S. 21st St.                        |             | yes                              | yes                                                 | 1935          |
| 36th and Rogers        | 3514 W. Rogers St.                      |             | yes                              | yes                                                 | 1951          |
| Arlington Heights Park | 3439-3507 W. Pierce St.                 |             | yes                              | yes                                                 | 1949          |
| N.E. Trowbridge Square | 1530 S. 38th St.                        |             | yes                              | yes                                                 | 1955          |
| Reiske Park            | 1640 S. 24th St.                        |             | yes                              | yes                                                 | 1971          |
| 62nd and Kaul          | 6210 W. Kaul Ave.                       |             | yes                              | NA                                                  | 1998          |
| 66th and Port          | 6440 W. Port Ave.                       |             | yes                              | yes                                                 | 1974          |
| 67th and Spokane       | 6632 W. Hustis Ave.                     |             | yes                              | yes                                                 | 1966          |
| 84th and Burbank       | 6671 N. 84th St.                        |             | yes                              | yes                                                 | 1965          |
| 49th and Juneau        | 5000 W. Juneau Ave.                     |             | yes                              | yes                                                 | 1951          |
| 65th and Stevenson     | 165 N. 65th St.                         | Park        | yes                              | no                                                  | 1955          |
| Marcus DeBack          | 2461 N 55th St.                         |             | yes                              | yes                                                 | 1930          |
| 30th and Fardale       | 3101 W. Fardale Ave.                    | Open Area   | yes                              | no                                                  | 1960          |
| 35th and Lincoln       | 3430 W. Lincoln Ave.                    | Green Space | yes                              | no                                                  | 1973          |
| 51st and Stack         | 5201 W. Stack Dr.                       |             | yes                              | yes                                                 | 1955          |
| 63rd and Cleveland     | 2639 S. 62nd St.                        | Green Space | yes                              | no                                                  | 1961          |
| River Bend             | 3305 S. 73rd St.                        |             | yes                              | yes                                                 | 1959          |
| 4th and Mineral        | 937 S. 4th St.                          |             | yes                              | yes                                                 | 1971          |
| 13th and Lapham        | 1300 W. Lapham Blvd.                    |             | yes                              | yes                                                 | 1972          |
| 18th and Washington    | 1825 W. Washington St.                  |             | yes                              | yes                                                 | 1964          |
| Witkowiak Play Lot     | 1648 S. 4th St.                         |             | yes                              | yes                                                 | 1973          |

City of Milwaukee Department of Public Works Recreational Facilities

| Site                | Address                   |      | Public<br>Access<br>Yes or<br>No | Any<br>Reconstructions<br>Since<br>1/26/92<br>Yes or<br>No | Year<br>Built |
|---------------------|---------------------------|------|----------------------------------|------------------------------------------------------------|---------------|
| Arrow and Comstock  | 1500 S. Comstock Ave.     |      | yes                              | NA                                                         | 2003          |
| Paliafito Park      | 901 S. 3rd St.            | Park | yes                              | yes                                                        | 1978          |
| 16th and Edgerton   | 5057 S. 16th St.          |      | yes                              | yes                                                        | 1982          |
| Allis Street        | 2156 S. Allis St.         |      | yes                              | yes                                                        | 1960          |
| Bay View Basketball | 2201 S. Bay St.           |      | yes                              | no                                                         | 1986          |
| Ellen Park          | 1829 E. Fernwood Ave.     |      | yes                              | yes                                                        | 1954          |
| Kaszube's Park      | 1421 S. Carferry Dr.      | Park | yes                              | no                                                         | 1978          |
| Zillman Park        | 2180 S. Kinnickinnic Ave. | Park | yes                              | no                                                         | 1965          |
| 12th and Wright     | 2435 N. 12th St.          |      | yes                              | yes                                                        | 1947          |
| 17th and Vine       | 1800 N. 17th St.          |      | yes                              | yes                                                        | 1975          |
| 26th and Medford    | 2476 N. 26th St.          |      | yes                              | yes                                                        | 1949          |
| 29th and Meinecke   | 2403 N. 29th St.          |      | yes                              | yes                                                        | 1993          |
| 30th and Galena     | 3002 W. Galena St.        |      | yes                              | yes                                                        | 1976          |
| 31st and Lloyd      | 3100 W. Lloyd St.         |      | yes                              | yes                                                        | 1972          |
| Foundation          | 3700 W. McKinley Ave.     |      | yes                              | NA                                                         | 2002          |
| Butterfly Park      | 3717 W. Meinecke Ave.     |      | yes                              | yes                                                        | 1985          |