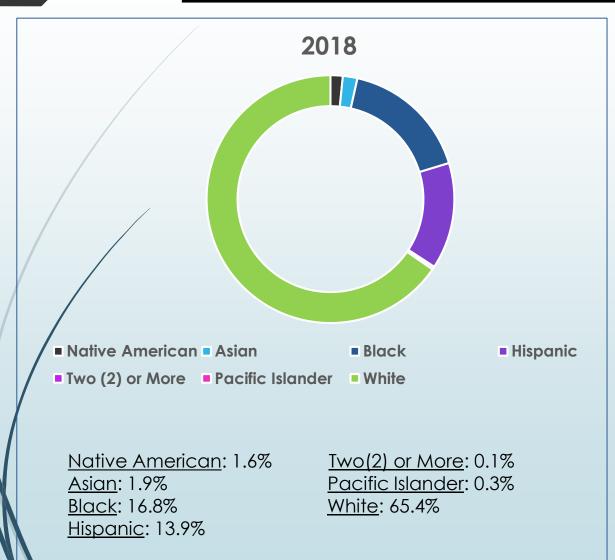

#### 2018:

Native American: 1.6%

<u>Asian:</u> 1.9%

Black: 16.8%

Hispanic:13.9%

<u>Two(2) or More:</u> 0.1%

Pacific Islander: 0.3%

White: 65.4%