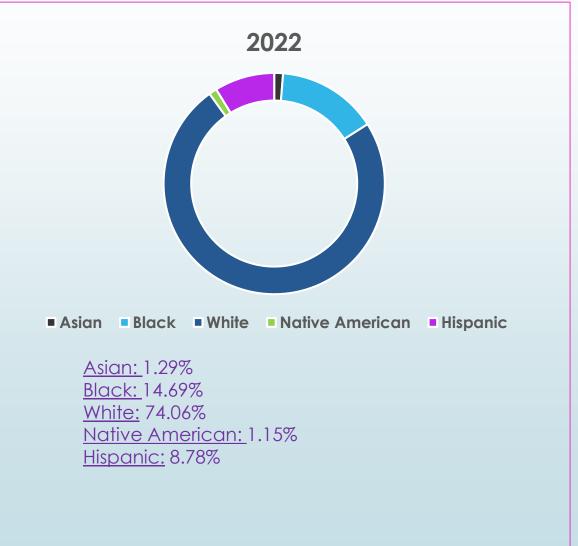

#### 2023:

Asian: 1.57% Black: 16.71% White: 71.14%

Native American: 1.14%

Hispanic: 9.42%