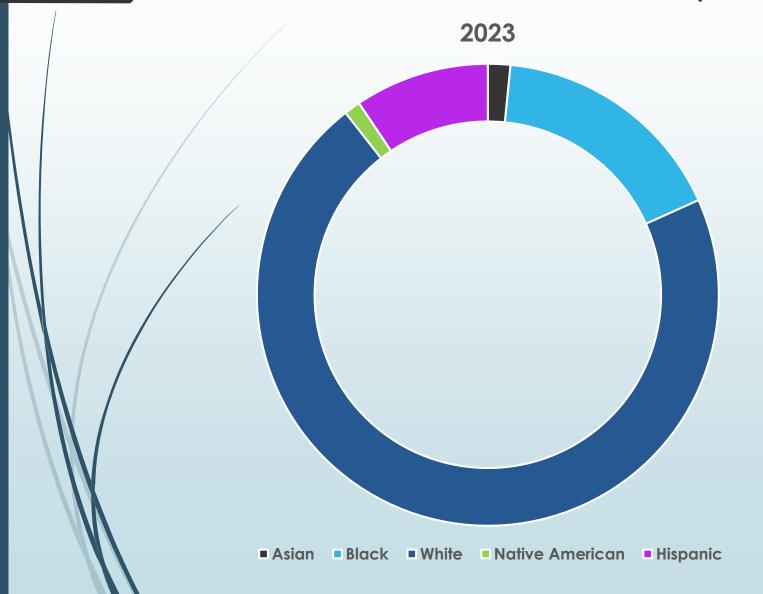

#### 2023:

Asian: 1.57% Black: 16.71% White: 71.14%

Native American: 1.14%

Hispanic: 9.42%