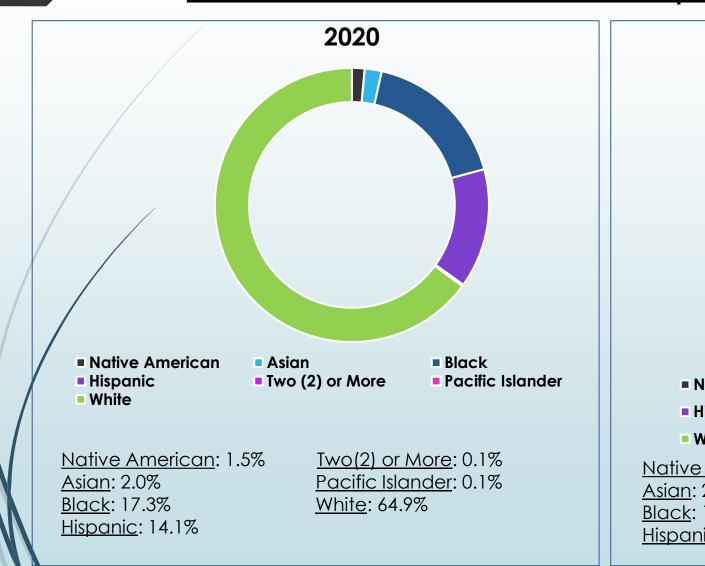

# FPC Recruitment Overview

## Milwaukee Fire Department:





### Milwaukee Fire Department:





### Milwaukee Fire Department:



#### 2023:

Asian: 1.57% Black: 16.71% White: 71.14%

Native American: 1.14%

Hispanic: 9.42%

#### 2019:

Asian: 0.85% Black: 13.19%

White: 78.29%

Native American: 1.13%

Hispanic: 6.52%

### Milwaukee Police Department





#### Milwaukee Police Department:





#### Milwaukee Police Department:



#### 2022:

Native American: 1.3%

<u>Asian:</u> 2.5%

<u>Black:</u> 18%

Hispanic:15.3%

<u>Two(2) or More:</u> 0%

Pacific Islander: 0%

White: 62.9%

#### 2018:

Native American: 1.6%

<u>Asian:</u> 1.9%

Black: 16.8%

Hispanic:13.9%

<u>Two(2) or More:</u> 0.1%

Pacific Islander: 0.3%

White: 65.4%

### Recruitment Strategies:

- Continue to engage the community by attending career and resource fairs, as well as academic and community events.
  - Mexican Fiesta, Hmong New Year, National Night Out
- Social media engagement
  - TikTok, Facebook, Instagram, YouTube
- Radio
- Informational Flyers
- SlickText