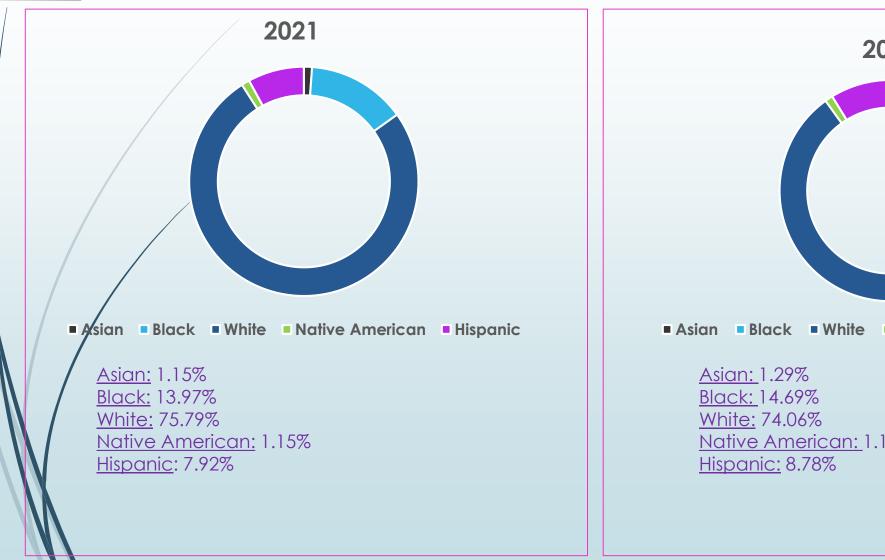

#### 2023:

Asian: 1.57% Black: 16.71% White: 71.14%

Native American: 1.14%

Hispanic: 9.42%