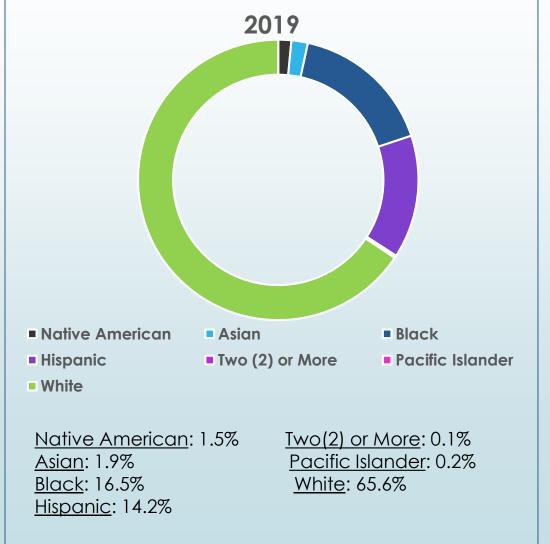

#### 2019:

Asian: 0.85% Black: 13.19%

White: 78.29%

Native American: 1.13%

Hispanic: 6.52%