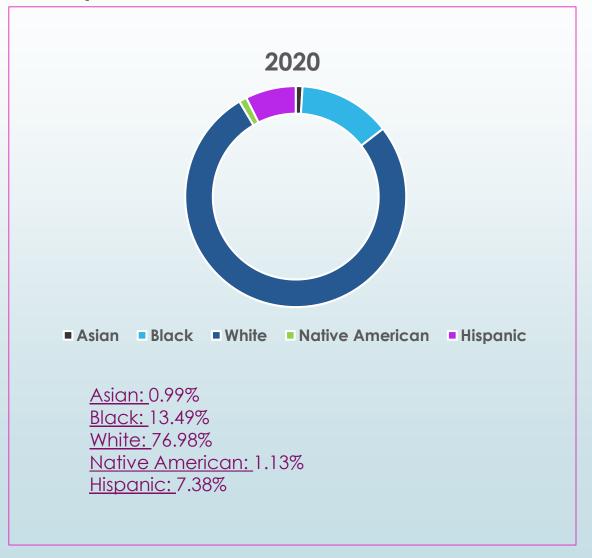

#### 2023:

Asian: 1.57% Black: 16.71% White: 71.14%

Native American: 1.14%

Hispanic: 9.42%