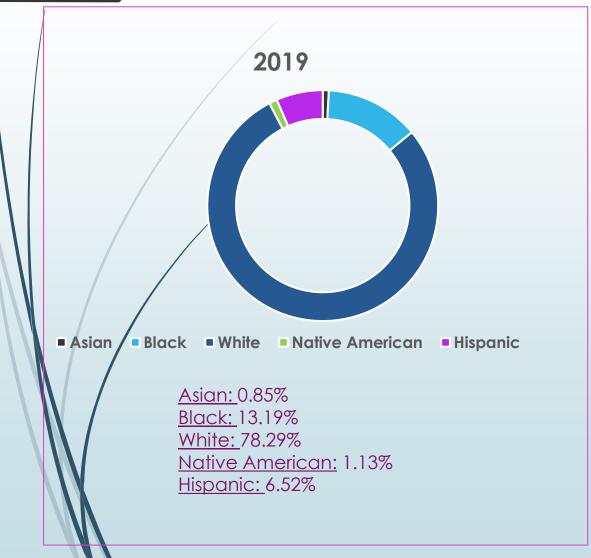

#### 2019:

Asian: 0.85% Black: 13.19%

White: 78.29%

Native American: 1.13%

Hispanic: 6.52%