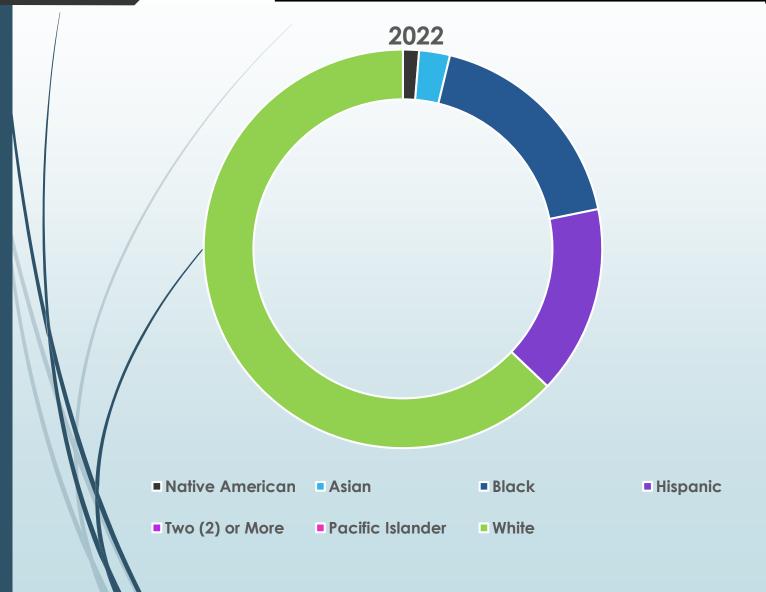

#### 2022:

Native American: 1.3%

<u>Asian:</u> 2.5%

<u>Black:</u> 18%

Hispanic:15.3%

<u>Two(2) or More:</u> 0%

Pacific Islander: 0%

White: 62.9%