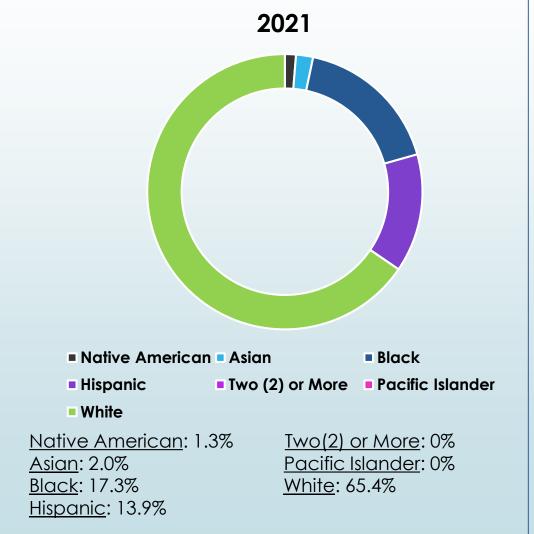

#### 2018:

Native American: 1.6%

<u>Asian:</u> 1.9%

Black: 16.8%

Hispanic:13.9%

<u>Two(2) or More:</u> 0.1%

Pacific Islander: 0.3%

White: 65.4%