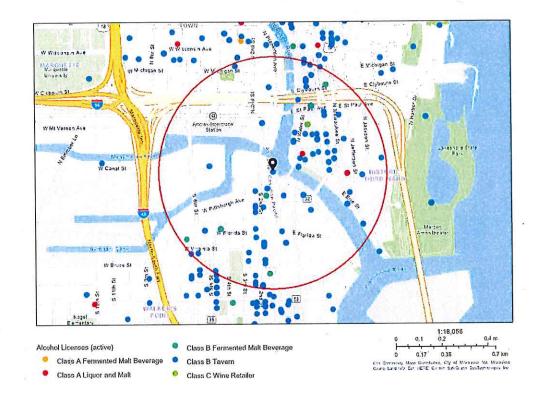

## City Concentration Map 106 W Seeboth St Unit 103-103A

#### Area of Interest (AOI) Information

Area: 21,862,585.6 ft2

Jan 5 2023 10:10:37 Central Standard Time

### Summary

| Name             | Count | Area(ft²) | Length(mi) |
|------------------|-------|-----------|------------|
| Alcohol Licenses | 109   |           |            |