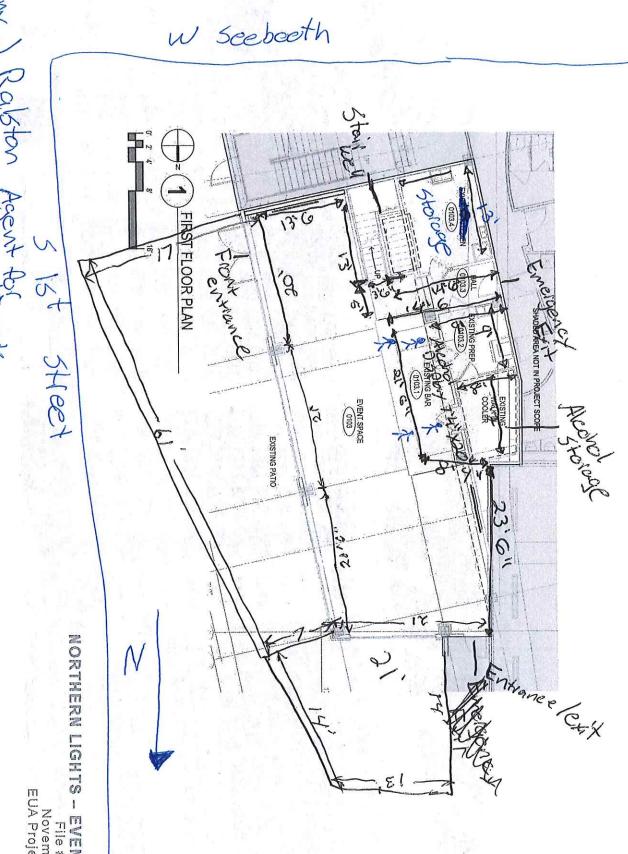

Regarding:

Your Class B Tavern and Public Entertainment Premises License Applications Requesting Instrumental Musicians, Disc Jockey, Bands, Magic Performances, Kara Comedy Acts, Dancing by Performers and Patrons Dancing as agent for "NORTHERN LIGHTS PHOTO STUDIO AND EVENTS" at 106 W SEEBOTH St #103 &103A.

Regarding:

Your Class B Tavern and Public Entertainment Premises License Applications Requesting Instrumental Musicians, Disc Jockey, Bands, Magic Performances, Karaoke, Comedy Acts, Dancing by Performers and Patrons Dancing as agent for "NORTHERN LIGHTS PHOTO STUDIO AND EVENTS LLC" for "NORTHERN LIGHTS PHOTO STUDIO AND EVENTS" at 106 W SEEBOTH St #103 &103A.

## ADDITIONAL COMMENTS/RECOMMENDATIONS:

This event space will only be open by reservation. The agent will hire security if the renter asks them to.