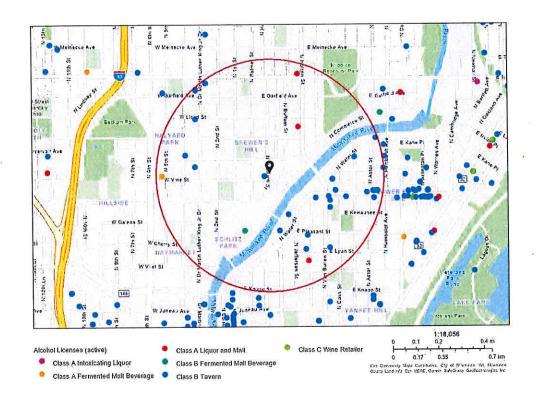

## City Concentration Map for 18181 N Hubbard St

#### Area of Interest (AOI) Information

Area: 21,862,585.76 ft2

Nov 14 2022 11:06:52 Central Standard Time

#### Summary

| Name             | Count | Area(ft²) | Length(mi) |
|------------------|-------|-----------|------------|
| Alcohol Licenses | 35    | 4         |            |

#### Alcohol Licenses

| /22, 11:07 AM about:blank |                                           |                                       |                                       |                                  |                                                                |                   |                        |       |
|---------------------------|-------------------------------------------|---------------------------------------|---------------------------------------|----------------------------------|----------------------------------------------------------------|-------------------|------------------------|-------|
| #                         | Legal Entity                              | Trade Name                            | Licensee                              | Address                          | License Type<br>Name                                           | Total<br>Capacity | Expiration<br>Date     | Count |
|                           | Penny Saver,<br>LLC                       | Penny Saver                           | Nayef M<br>Azzam, Agt                 | 510 W VINE<br>ST                 | Class A<br>Fermented<br>Malt Beverage<br>Retailer's<br>License |                   | 11/20/2022,<br>6:00 PM | 1     |
|                           | MEGA<br>MARTS, LLC                        | PICK 'N SAVE<br>#868                  | NEIL F<br>WALLACE,<br>Agt             | 605 E LYON<br>ST                 | Class A Malt &<br>Class A Liquor<br>License                    | 8                 | 11/22/2022,<br>6:00 PM | 1     |
|                           | Uncle Wolfie's<br>Breakfast<br>Tavern LLC | Uncle Wolfie's<br>Breakfast<br>Tavern | Matthew A<br>Schaefer, Agt            | 234 E Vine ST                    | Class B<br>Tavern<br>License                                   |                   | 12/8/2022,<br>6:00 PM  | 1     |
|                           | Glorioso's<br>Enterprises,<br>LTD         | Glorioso's<br>Appetito                | MICHAEL A<br>GLORIOSO,<br>Agt         | 1020 E<br>BRADY ST               | Class B<br>Tavern<br>License                                   |                   | 11/28/2022,<br>6:00 PM | 1     |
| i                         | Red Lion<br>Restaurant<br>Group LLC       | Red Lion Pub<br>on Tannery<br>Row     | CHRISTOPHE<br>R J TINKER,<br>Agt      | 1850 N<br>WATER ST               | Class B<br>Tavern<br>License                                   | 274               | 1/26/2023,<br>6:00 PM  | 1     |
| 3                         | GVA LLC                                   | Pueblo Foods<br>& Liquor              | Viral Patel, Agt                      | 2029-31 N<br>Holton ST           | Class A Malt &<br>Class A Liquor<br>License                    |                   | 12/14/2022,<br>6:00 PM | 1     |
| 7                         | PITCH'S<br>LOUNGE &<br>RESTAURAN<br>T     | PITCH'S<br>LOUNGE &<br>RESTAURAN<br>T | PETER F<br>PICCIURRO,<br>SP           | 1801 N<br>HUMBOLDT<br>AV         | Class B<br>Tavern<br>License                                   | 130               | 2/27/2023,<br>6:00 PM  | 1     |
| 3                         | Colglasand<br>Investments<br>LLC          | Mangos Cafe<br>East                   | Francisco<br>Sandino-<br>Escobar, Agt | 1682 N Van<br>Buren ST           | Class B<br>Tavern<br>License                                   | 83                | 2/8/2023, 6:00<br>PM   | 1     |
| 9                         | BP Liquor Inc                             | Holton Food &<br>Liquor               | Gurcharan<br>Singh, Agt               | 2301 N Holton<br>ST              | Class A Malt &<br>Class A Liquor<br>License                    |                   | 3/16/2023,<br>7:00 PM  | 1     |
| 10                        | Pepperpot on MLK, LLC                     | Pepperpot on<br>MLK                   | Dwight A<br>Jackson, Agt              | 2215 N<br>MARTIN L<br>KING JR DR | Class B<br>Tavern<br>License                                   |                   | 3/22/2023,<br>7:00 PM  | 1     |
| 11                        | OTOD, LLC                                 | Birch<br>Restaurant                   | Kyle T Knall,<br>Agt                  | 459 E<br>PLEASANT<br>ST          | Class B<br>Tavern<br>License                                   |                   | 4/16/2023,<br>7:00 PM  | 1     |
| 12                        | GLORIOSO'S<br>ENTERPRISE<br>S, LTD        | GLORIOSO'S<br>ITALIAN<br>MARKET       | MICHAEL A<br>GLORIOSO,<br>Agt         | 1011 E<br>BRADY ST               | Class B<br>Tavern<br>License                                   | 82                | 5/3/2023, 7:00<br>PM   | 1     |
| 13                        | SB 2213 LLC                               | Sky Box<br>Sports Bar                 | Toi Lisa Mark,<br>Agt                 | 2213 N<br>MARTIN L<br>KING JR DR | Class B<br>Tavern<br>License                                   | 300               | 4/17/2023,<br>7:00 PM  | 1     |
| 14                        | LIU'S<br>ORIENTAL<br>KITCHEN,<br>LLC      | Lucky Liu's                           | HENRY LIU,<br>Agt                     | 1664 N VAN<br>BUREN ST           | Class B<br>Tavern<br>License                                   | 80                | 5/3/2023, 7:00<br>PM   | 1     |
| 15                        | Lounge 340,<br>LLC                        | Lounge 340,<br>LLC                    | Patrice<br>Dickerson, Agt             | 340 W<br>Reservoir AV            | Class B<br>Tavern<br>License                                   | 77                | 4/5/2023, 7:00<br>PM   | 1     |
| 16                        | PRIMETIME<br>EVENTS LLC                   | The Tap Yard-<br>Schlitz Park         | Nicholas E<br>Marking, Agt            | 1555 N<br>RIVERCENTE<br>R DR     | Class B<br>Fermented<br>Malt Beverage<br>Retailer's<br>License |                   | 5/11/2023,<br>7:00 PM  | 1     |
| 17                        | Lakes Venture<br>LLC                      | Fresh Thyme<br>Market #701            | Sara Jean<br>Johnson, Agt             | 470 E<br>Pleasant ST             | Class B<br>Tavern<br>License                                   |                   | 5/29/2023,<br>7:00 PM  | 1     |

| 35 | Curry Goat<br>Corp                    | Jewels<br>Caribbean<br>Restaurant | Lennora C<br>Jules, Agt        | 2230 N Martin<br>L King Jr DR     | Class B<br>Tavern<br>License                                   | 320 | 11/4/2023,<br>7:00 PM  | 1 |
|----|---------------------------------------|-----------------------------------|--------------------------------|-----------------------------------|----------------------------------------------------------------|-----|------------------------|---|
| 34 | Glorioso's<br>Enterprises,<br>LTD     | Glorioso's<br>Appetito            | MICHAEL A<br>GLORIOSO,<br>Agt  | 1020 E<br>BRADY ST                | Class B<br>Tavern<br>License                                   |     | 11/28/2023,<br>6:00 PM | 1 |
| 33 | Penny Saver,<br>LLC                   | Penny Saver                       | Nayef M<br>Azzam, Agt          | 510 W VINE<br>ST                  | Class A<br>Fermented<br>Malt Beverage<br>Retailer's<br>License |     | 11/20/2023,<br>6:00 PM | 1 |
| 32 | SANFORD<br>RESTAURANT<br>, INC        | SANFORD<br>RESTAURAN<br>T         | Justin L<br>Aprahamian,<br>Agt | 1547 N<br>JACKSON ST              | Class B<br>Tavern<br>License                                   | 80  | 10/29/2023,<br>7:00 PM | 1 |
| 31 | WAN FU, INC                           | EMPEROR<br>OF CHINA               | JIN-SHOEI<br>HORNG, Agt        | 1010 E<br>BRADY ST                | Class B<br>Tavern<br>License                                   | 25  | 9/25/2023,<br>7:00 PM  | 1 |
| 30 | LANDFALL II,<br>LLC                   | POINTS EAST<br>PUB                | LORI A<br>HASSETT, Agt         | 1501 N<br>JACKSON ST              | Class B<br>Tavern<br>License                                   | 160 | 10/10/2023,<br>7:00 PM | 1 |
| 29 | BELAIR<br>CANTINA, INC                | BELAIR<br>CANTINA                 | KRISTYN A<br>Eitel, Agt        | 1935 N<br>WATER ST                | Class B<br>Tavern<br>License                                   | 160 | 9/19/2023,<br>7:00 PM  | 1 |
| 28 | CASABLANC<br>A<br>RESTAURANT<br>, LLC | CASABLANC<br>A<br>RESTAURAN<br>T  | ALAA I MUSA,<br>Agt            | 728 E BRADY<br>ST                 | Class B<br>Tavern<br>License                                   | 365 | 7/29/2023,<br>7:00 PM  | 1 |
| 27 | Josh's Fine<br>Dining LLC             | Up-Down MKE                       | Austin E Barth,<br>Agt         | 615 E Brady<br>ST                 | Class B<br>Tavern<br>License                                   |     | 8/30/2023,<br>7:00 PM  | 1 |
| 26 | Patronessy<br>Boys LLC                | Sticky Rice<br>Brady St           | Leo T<br>Kingsawan,<br>Agt     | 707 E BRADY<br>ST                 | Class B<br>Tavern<br>License                                   |     | 7/26/2023,<br>7:00 PM  | 1 |
| 25 | Baldwin Trade<br>LLC                  | The Diplomat                      | Dane K<br>Baldwin, Agt         | 815 E Brady<br>ST                 | Class B<br>Tavern<br>License                                   |     | 7/25/2023,<br>7:00 PM  | 1 |
| 24 | Mi Casa Su<br>Cafe LLC                | Mi Casa Su<br>Cafe                | Paul L<br>Whigham, Agt         | 1839A N<br>MARTIN L<br>KING JR DR | Class B<br>Tavern<br>License                                   |     | 6/28/2023,<br>7:00 PM  | 1 |
| 23 | Mexcaleria &<br>Cocina LLC            | Tauro Cocina                      | Ahide<br>Valdepena,<br>Agt     | 1758 N Water<br>ST                | Class B<br>Tavern<br>License                                   |     | 6/1/2023, 7:00<br>PM   | 1 |
| 22 | Mexcaleria &<br>Cocina LLC            | Tauro Cocina                      | Ahide<br>Valdepena,<br>Agt     | 1758 N Water<br>ST                | Class B<br>Tavern<br>License                                   |     | 6/1/2023, 7:00<br>PM   | 1 |
| 21 | DEM ANO,<br>INC                       | REGANO'S<br>ROMAN COIN            | MARY T<br>REGANO, Agt          | 1004 E<br>BRADY ST                | Class B<br>Tavern<br>License                                   | 80  | 6/29/2023,<br>7:00 PM  | 1 |
| 20 | Y-Not II LLC                          | Y-Not II Tavern                   | MONICA J DE<br>PALMA, Agt      | 706 E LYON<br>ST                  | Class B<br>Tavern<br>License                                   | 100 | 6/13/2023,<br>7:00 PM  | 1 |
| 19 | SATORI<br>RESTAURAN<br>T LLC          | THAI-NAMITE<br>RESTAURAN<br>T     | SARINLADA<br>PANYASOPA,<br>Agt | 932 E BRADY<br>ST                 | Class B<br>Tavern<br>License                                   |     | 6/14/2023,<br>7:00 PM  | 1 |
| 18 | On The Bayou<br>Inc                   | On The Bayou                      | Janice L<br>Johnson, Agt       | 2053 N Martin<br>L King Jr DR     | Class B<br>Tavern<br>License                                   | 181 | 5/25/2023,<br>7:00 PM  | 1 |