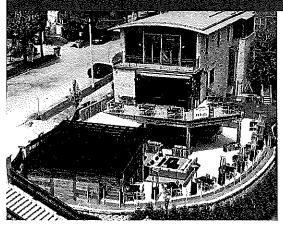

Regarding:

Your Class B Tavern, Public Entertainment Premises and Food Dealer License Applications Requesting Instrumental Musicians, Disc Jockey and Comedy Acts as agent for "AVLI MILWAUKEE LLC" for "AVLI INSPIRED GREEK" at 1818 N HUBBARD St.

I received a notice of public interest form on a new license application for AVLI Inspired Greek Restaurant, located at 1818 N Hubbard st.

While I'm all for another great restaurant in the neighborhood I'm really concerned about the request for a permit as a public entertainment premises license, to allow entertainment such as floor shows, music exhibitions, Disc jockeys dancing, cabaret acts etc,.

earn why this is important

My name is

, I am a resident of.

I have lived at this address for approximately 23 years and plan to raise my own family on this property. In the past, businesses at 1818 N Hubbard St, have caused significant disruption to the neighborhood, many of which were hazardous to myself and my brother when we were children. The most memorable occasions were during the time that Roots was in business at this location. The city had to intervene and pull their cabaret license due to the disturbances and safety concerns. There were several occasions of drunk drivers speeding down the road in areas where there is poor visibility due to a curve, disputes between patrons, patrons trespassing into the adjacent properties, broken glass on the sidewalks in my own yard and the yards of my neighbors, and intoxicated patrons vomiting on the porches of E Vine st homes.

The only objection my husband and I have is the "public entertainment" part. We have lived here for 34 years now. This is a quiet neighborhood and we'd like to keep it that way. We already had a not so positive experience when that restaurant was Roots and they had a cabaret license. We had to deal with garbage, empty bottles, noise and parking problems (there is no off-street parking for that restaurant). We're hoping this will not be the case again.

#### ADDITIONAL COMMENTS/RECOMMENDATIONS:

- Primary function of the premise will be as a Greek restaurant.
- Multiple cameras on site. Owner and license applicant do not know the current functionality of cameras or how to access them.
- Applicant advised they will likely be removing all preexisting cameras and installing new cameras in locations suggested during the site assessment.
- Advised applicant on multiple possible methods of entry in the building. Applicant will be coordinating with their architect and/or contractors to harden these locations. (Shuttering select second story windows, installing security film on glass windows, installing pin hinges, etc)
- Arranging possible off street parking with neighboring property.
- Applicant was extremely receptive to all suggestions made and voiced a desire to be an active community partner.