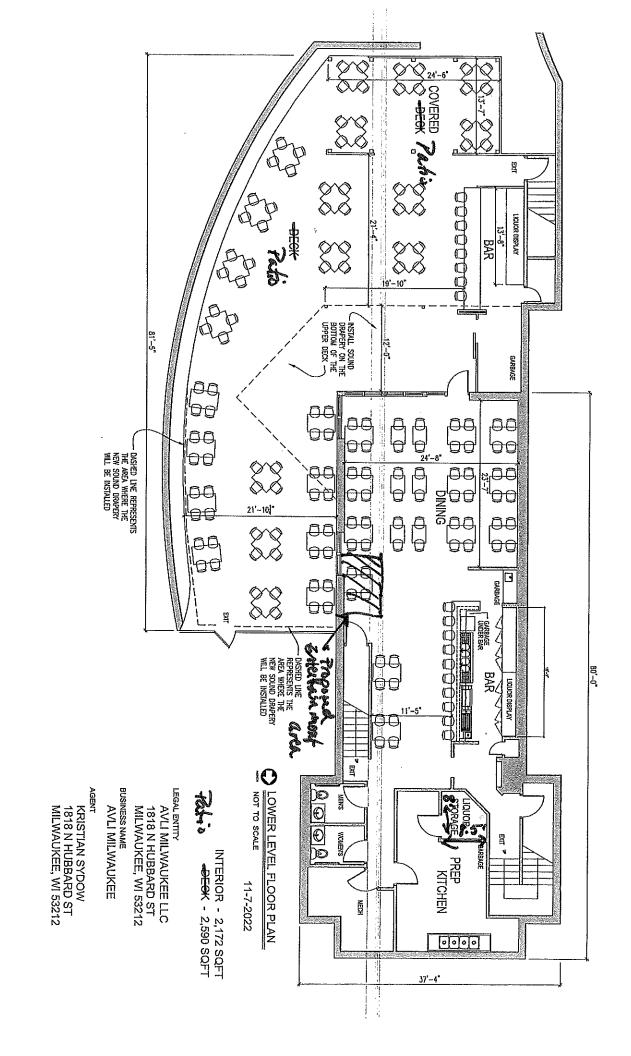

#### ADDITIONAL COMMENTS/RECOMMENDATIONS:

- Primary function of the premise will be as a Greek restaurant.
- Multiple cameras on site. Owner and license applicant do not know the current functionality of cameras or how to access them.
- Applicant advised they will likely be removing all preexisting cameras and installing new cameras in locations suggested during the site assessment.
- Advised applicant on multiple possible methods of entry in the building. Applicant will be coordinating with their architect and/or contractors to harden these locations. (Shuttering select second story windows, installing security film on glass windows, installing pin hinges, etc)
- Arranging possible off street parking with neighboring property.
- Applicant was extremely receptive to all suggestions made and voiced a desire to be an active community partner.