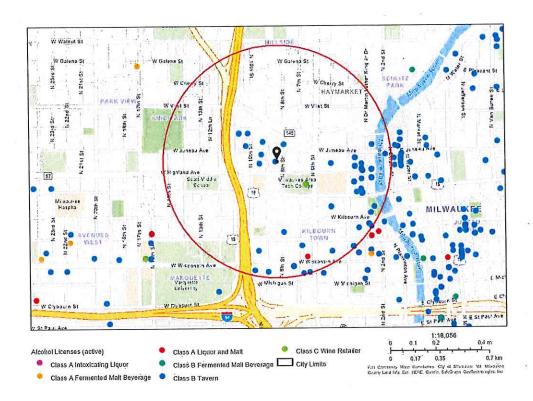

### Area of Interest (AOI) Information

Area: 21,862,585.76 ft2

Jan 5 2023 12:16:27 Central Standard Time

### Summary

| Name             | Count | Area(ft²) | Length(mi) |
|------------------|-------|-----------|------------|
| Alcohol Licenses | 61    |           |            |

Establishments within a 0.5 miles radius centered on area of interest,