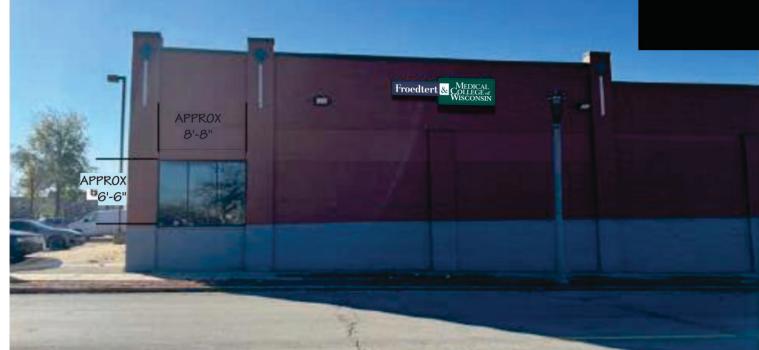

# I15517-021 FROEDTERT-FH-EXT-WS1 - Froedtert - Forest Home Health Center - Exterior - Wall sign 1:

Fabricate and install (3) S/F illuminated wall signs, 2'-6" tall x 9'-8" long. Alum sign cabinet & retainers w/ Routed Alum Faces w/ Push-Thru Acrylic Copy, backed w/ White Acrylic. Perforated Vinyl painted "Froedtert Green" appears white when back-lit, applied to 1st surface of ampersand. Internal Illumination w/ White LEDs.

Install at North, West, and South Elevations. Certificate of Appropriateness

24 Sq. Ft. 25 Sq. Ft. Allowed

0'-6"

Wall.

**APPROVED** 

Tim Askin, 3/1/2023, 9:48:06 AM

In accordance with the provisions of Section 320-21 (11) and (12) of the Milwaukee Code of Ordinances, the Milwaukee Historic Preservation Commission has issued a certificate of appropriateness for the work listed above. The work was found to be consistent with preservation guidelines.

## Froedtert - Forest Home Health Center Exterior Signs

[15517-01] FROEDTERT-FH-EXT-SURVEY:

[15517-02] FROEDTERT-FH-EXT-WS1 - Froedtert - Forest Home Health Center - Exterior - Wall sign 1: Fabricate and install (3) S/F illuminated wall signs, 2'-6" tall x 9'-8" long. Alum sign cabinet & retainers w/ polycarbonate face and 1st surface vinyl graphics. Lit w/ White LED's.

# Froedtert - Forest Home Health Center Exterior Signs

[15517-01] FROEDTERT-FH-EXT-SURVEY:

[15517-02] FROEDTERT-FH-EXT-WS1 - Froedtert - Forest Home Health Center - Exterior - Wall sign 1: Fabricate and install (3) S/F illuminated wall signs, 2'-6" tall x 9'-8" long. Alum sign cabinet & retainers w/ polycarbonate face and 1st surface vinyl graphics. Lit w/ White I FD's

# Froedtert - Forest Home Health Center Exterior Signs

[15517-01] FROEDTERT-FH-EXT-SURVEY:

[15517-02] FROEDTERT-FH-EXT-WS1 - Froedtert - Forest Home Health Center - Exterior - Wall sign 1: Fabricate and install (3) S/F illuminated wall signs, 2'-6" tall x 9'-8" long. Alum sign cabinet & retainers w/ polycarbonate face and 1st surface vinyl graphics. Lit w/ White LED's.