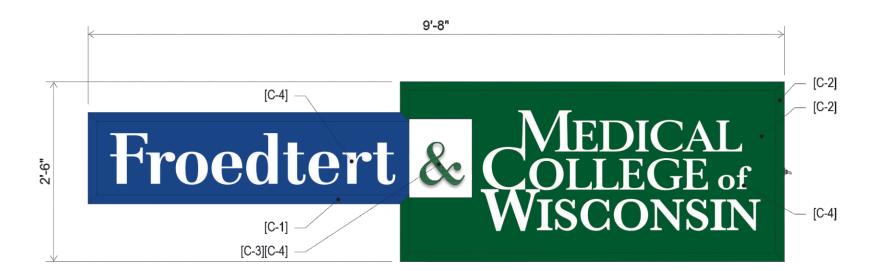

# I15517-021 FROEDTERT-FH-EXT-WS1 - Froedtert - Forest Home Health Center - Exterior - Wall sign 1:

Fabricate and install (3) S/F illuminated wall signs, 2'-6" tall x 9'-8" long. Alum sign cabinet & retainers w/ Routed Alum Faces w/ Push-Thru Acrylic Copy, backed w/ White Acrylic. Perforated Vinyl painted "Froedtert Green" appears white when back-lit, applied to 1st surface of ampersand. Internal Illumination w/ White LEDs.

## Color Schedule:

- [C-1] MP Satin Finish, Painted to Match 3M 3630-157 "Sultan Blue"
- [C-2] MAP Satin Finish, Painted to Match 3M 3630-76 "Holly Green
- [C-3] Perforated Vinyl Film, Painted to Match 3M 3630-76 "Holly Green"
- [C-4] #7328 White Acrylic Faces, backing 1/2" Thk Clear Push-Thru Lettering