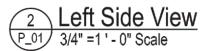

# I15517-021 FROEDTERT-FH-EXT-WS1 - Froedtert - Forest Home Health Center - Exterior - Wall sign 1:

Fabricate and install (3) S/F illuminated wall signs, 2'-6" tall x 9'-8" long. Alum sign cabinet & retainers w/ Routed Alum Faces w/ Push-Thru Acrylic Copy, backed w/ White Acrylic. Perforated Vinyl painted "Froedtert Green" appears white when back-lit, applied to 1st surface of ampersand. Internal Illumination w/ White LEDs.

Install at North, West, and South Elevations. Certificate of Appropriateness

24 Sq. Ft. 25 Sq. Ft. Allowed

0'-6"

Wall.

**APPROVED** 

Tim Askin, 3/1/2023, 9:48:06 AM

In accordance with the provisions of Section 320-21 (11) and (12) of the Milwaukee Code of Ordinances, the Milwaukee Historic Preservation Commission has issued a certificate of appropriateness for the work listed above. The work was found to be consistent with preservation guidelines.