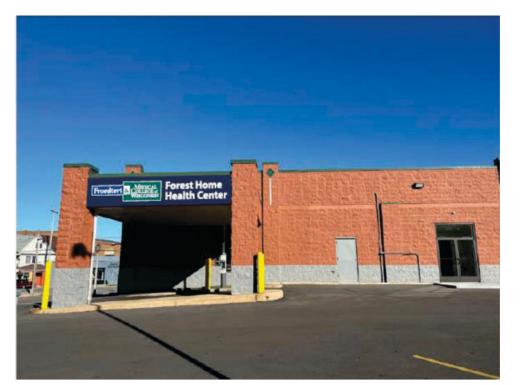

# I15517-021 FROEDTERT-FH-EXT-WS1 - Froedtert - Forest Home Health Center - Exterior - Wall sign 1:

Fabricate and install (3) S/F illuminated wall signs, 2'-6" tall x 9'-8" long. Alum sign cabinet & retainers w/ Routed Alum Faces w/ Push-Thru Acrylic Copy, backed w/ White Acrylic. Perforated Vinyl painted "Froedtert Green" appears white when back-lit, applied to 1st surface of ampersand. Internal Illumination w/ White LEDs.

Install at North, West, and South Elevations. Certificate of Appropriateness

24 Sq. Ft. 25 Sq. Ft. Allowed

0'-6"

Wall.

**APPROVED** 

Tim Askin, 3/1/2023, 9:48:06 AM

In accordance with the provisions of Section 320-21 (11) and (12) of the Milwaukee Code of Ordinances, the Milwaukee Historic Preservation Commission has issued a certificate of appropriateness for the work listed above. The work was found to be consistent with preservation guidelines.

## Froedtert - Forest Home Health Center Exterior Signs

[15517-01] FROEDTERT-FH-EXT-SURVEY:

[15517-02] FROEDTERT-FH-EXT-WS1 - Froedtert - Forest Home Health Center - Exterior - Wall sign 1: Fabricate and install (3) S/F illuminated wall signs, 2'-6" tall x 9'-8" long. Alum sign cabinet & retainers w/ polycarbonate face and 1st surface vinyl graphics. Lit w/ White LED's.

# Froedtert - Forest Home Health Center Exterior Signs

[15517-01] FROEDTERT-FH-EXT-SURVEY:

[15517-02] FROEDTERT-FH-EXT-WS1 - Froedtert - Forest Home Health Center - Exterior - Wall sign 1: Fabricate and install (3) S/F illuminated wall signs, 2'-6" tall x 9'-8" long. Alum sign cabinet & retainers w/ polycarbonate face and 1st surface vinyl graphics. Lit w/ White I FD's

# Froedtert - Forest Home Health Center Exterior Signs

[15517-01] FROEDTERT-FH-EXT-SURVEY:

[15517-02] FROEDTERT-FH-EXT-WS1 - Froedtert - Forest Home Health Center - Exterior - Wall sign 1: Fabricate and install (3) S/F illuminated wall signs, 2'-6" tall x 9'-8" long. Alum sign cabinet & retainers w/ polycarbonate face and 1st surface vinyl graphics. Lit w/ White LED's.