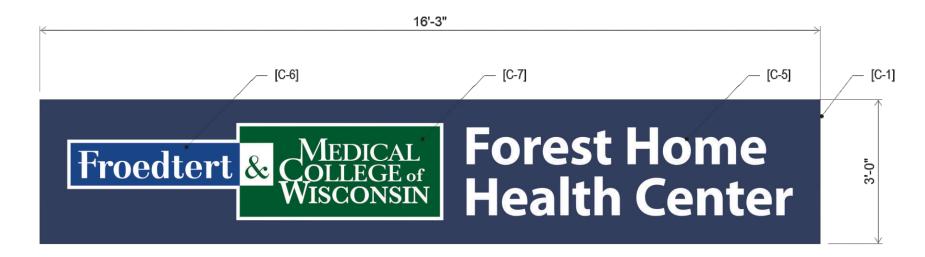

# [15517-03] FROEDTERT-FH-EXT-WS2 - Froedtert - Forest Home Health Center - Exterior - Wall sign 2:

Fabricate and install (1) S/F Non-Lit Wall Sign, 3'-0"H x 16'3"L x 2"D, painted w/ 1st surface vinyl graphics.

# Color Schedule:

[C-1] MP 3597 "Indigo" Satin Paint Finish

[C-5] 3M 7725-20 "Matte White" Vinyl Film, 1st surface applied

[C-6] 3M 3630-157 "Sultan Blue" Vinyl Film, 1st surface applied

[C-7] 3M 3630-76 "Holly Green" Vinyl Film, 1st surface applied