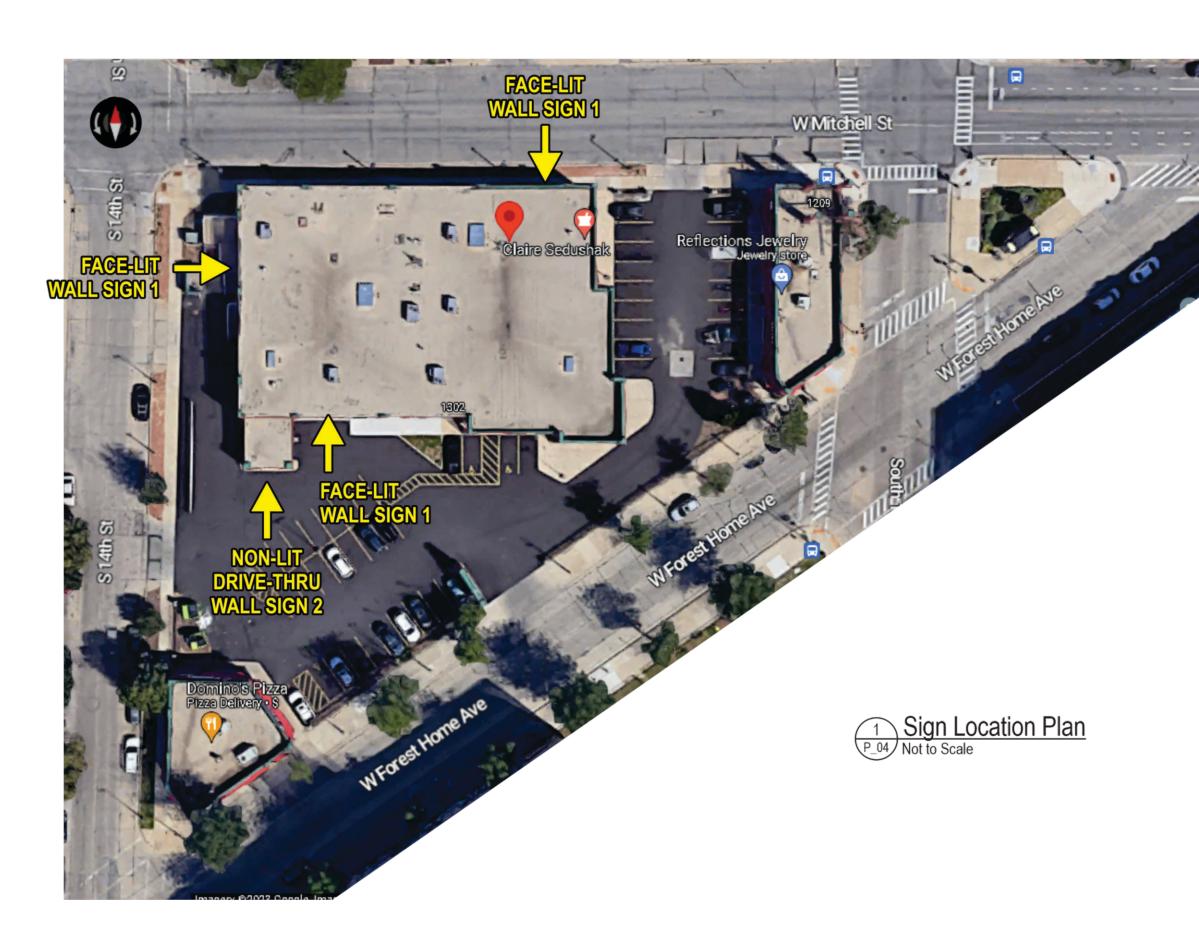

## Froedtert - Forest Home Health Center Exterior Signs

[15517-01] FROEDTERT-FH-EXT-SURVEY:

[15517-02] FROEDTERT-FH-EXT-WS1 - Froedtert - Forest Home Health Center - Exterior - Wall sign 1: Fabricate and install (3) S/F illuminated wall signs, 2'-6" tall x 9'-8" long. Alum sign cabinet & retainers w/ polycarbonate face and 1st surface vinyl graphics. Lit w/ White LED's.

[15517-03] FROEDTERT-FH-EXT-WS2 - Froedtert - Forest Home Health Center - Exterior - Wall sign 2: Fabricate and install (1) S/F Non-Lit Wall Sign 3'-0"H x 16'3"L x 2"D, painted w/ 1st surface vinyl graphics.

# [15517-03] FROEDTERT-FH-EXT-WS2 - Froedtert - Forest Home Health Center - Exterior - Wall sign 2:

Fabricate and install (1) S/F Non-Lit Wall Sign, 3'-0"H x 16'3"L x 2"D, painted w/ 1st surface vinyl graphics.

Install at South Elevation Drive Thru. 48.75 Sq. Ft.

2" Sign Fabricated from Alum Angle and Sheet Stock

Exterior Wall.

Anchors to Suit Existing Wall

2 Left Side View P\_02 3/4" =1 ' - 0" Scale S/F Face-Lit, Push-Thru Acrylic ID Sign - 24SF

# Froedtert - Forest Home Health Center Exterior Signs

[15517-01] FROEDTERT-FH-EXT-SURVEY:

[15517-02] FROEDTERT-FH-EXT-WS1 - Froedtert - Forest Home Health Center - Exterior - Wall sign 1: Fabricate and install (3) S/F illuminated wall signs, 2'-6" tall x 9'-8" long. Alum sign cabinet & retainers w/ polycarbonate face and 1st surface vinyl graphics. Lit w/ White I FD's

[15517-03] FROEDTERT-FH-EXT-WS2 - Froedtert - Forest Home Health Center - Exterior - Wall sign 2: Fabricate and install (1) S/F Non-Lit Wall Sign, 3'-0"H x 16'3"L x 2"D, painted w/ 1st surface vinyl graphics.

# Froedtert - Forest Home Health Center Exterior Signs

[15517-01] FROEDTERT-FH-EXT-SURVEY:

[15517-02] FROEDTERT-FH-EXT-WS1 - Froedtert - Forest Home Health Center - Exterior - Wall sign 1: Fabricate and install (3) S/F illuminated wall signs, 2'-6" tall x 9'-8" long. Alum sign cabinet & retainers w/ polycarbonate face and 1st surface vinyl graphics. Lit w/ White LED's.