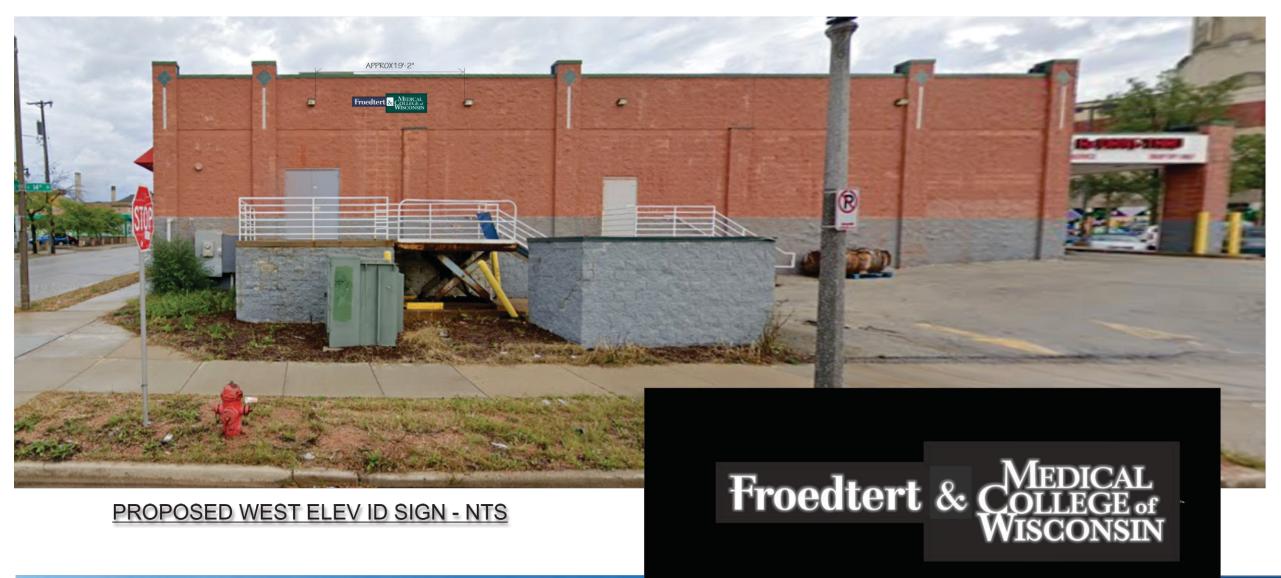

# I15517-021 FROEDTERT-FH-EXT-WS1 - Froedtert - Forest Home Health Center - Exterior - Wall sign 1:

Fabricate and install (3) S/F illuminated wall signs, 2'-6" tall x 9'-8" long. Alum sign cabinet & retainers w/ Routed Alum Faces w/ Push-Thru Acrylic Copy, backed w/ White Acrylic. Perforated Vinyl painted "Froedtert Green" appears white when back-lit, applied to 1st surface of ampersand. Internal Illumination w/ White LEDs.

Install at North, West, and South Elevations. Certificate of Appropriateness

24 Sq. Ft. 25 Sq. Ft. Allowed

0'-6"

Wall.

**APPROVED** 

Tim Askin, 3/1/2023, 9:48:06 AM

In accordance with the provisions of Section 320-21 (11) and (12) of the Milwaukee Code of Ordinances, the Milwaukee Historic Preservation Commission has issued a certificate of appropriateness for the work listed above. The work was found to be consistent with preservation guidelines.

## Froedtert - Forest Home Health Center Exterior Signs

[15517-01] FROEDTERT-FH-EXT-SURVEY:

[15517-02] FROEDTERT-FH-EXT-WS1 - Froedtert - Forest Home Health Center - Exterior - Wall sign 1: Fabricate and install (3) S/F illuminated wall signs, 2'-6" tall x 9'-8" long. Alum sign cabinet & retainers w/ polycarbonate face and 1st surface vinyl graphics. Lit w/ White LED's.

# Froedtert - Forest Home Health Center Exterior Signs

[15517-01] FROEDTERT-FH-EXT-SURVEY:

[15517-02] FROEDTERT-FH-EXT-WS1 - Froedtert - Forest Home Health Center - Exterior - Wall sign 1: Fabricate and install (3) S/F illuminated wall signs, 2'-6" tall x 9'-8" long. Alum sign cabinet & retainers w/ polycarbonate face and 1st surface vinyl graphics. Lit w/ White I FD's

# Froedtert - Forest Home Health Center Exterior Signs

[15517-01] FROEDTERT-FH-EXT-SURVEY:

[15517-02] FROEDTERT-FH-EXT-WS1 - Froedtert - Forest Home Health Center - Exterior - Wall sign 1: Fabricate and install (3) S/F illuminated wall signs, 2'-6" tall x 9'-8" long. Alum sign cabinet & retainers w/ polycarbonate face and 1st surface vinyl graphics. Lit w/ White LED's.