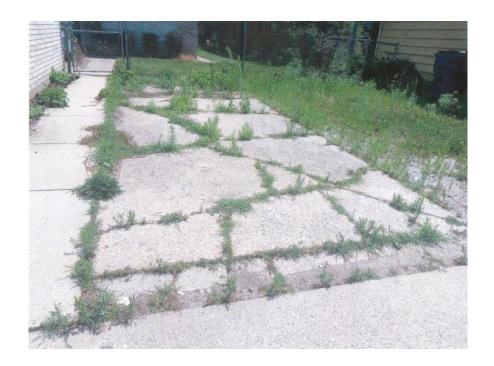

**Description of work** Applicant wants to replace old cracked concrete with new concrete at garage apron and

parking pad. She also wants to add short length of fence from utility pole to garage. The fence

City of Milwaukee Historic Preservation Staff

m auss

Copies to: Development Center, Khalif Rainey

3129 N. Sherman Boulevard

Parking pad to have new concrete and be enlarged.

Apron at garage to be replaced with new concrete