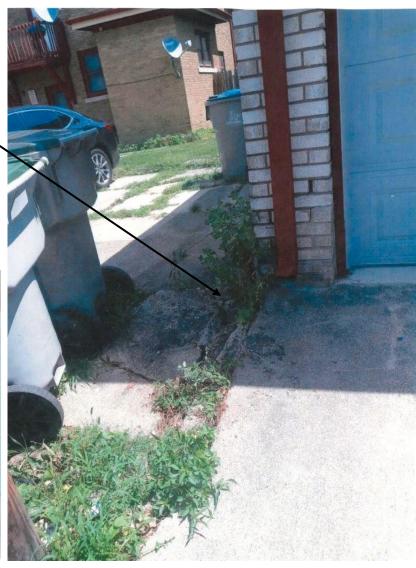

**Description of work** Applicant wants to replace old cracked concrete with new concrete at garage apron and

parking pad. She also wants to add short length of fence from utility pole to garage. The fence

City of Milwaukee Historic Preservation Staff

m auss

Copies to: Development Center, Khalif Rainey

3129 N. Sherman Boulevard

Parking pad to have new concrete and be enlarged.

Apron at garage to be replaced with new concrete