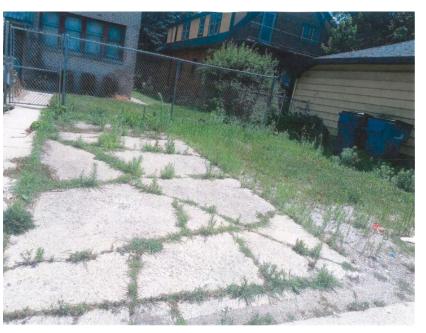

**Description of work** Applicant wants to replace old cracked concrete with new concrete at garage apron and

parking pad. She also wants to add short length of fence from utility pole to garage. The fence

City of Milwaukee Historic Preservation Staff

m auss

Copies to: Development Center, Khalif Rainey

3129 N. Sherman Boulevard

Parking pad to have new concrete and be enlarged.

Apron at garage to be replaced with new concrete

Short length of fence to go here