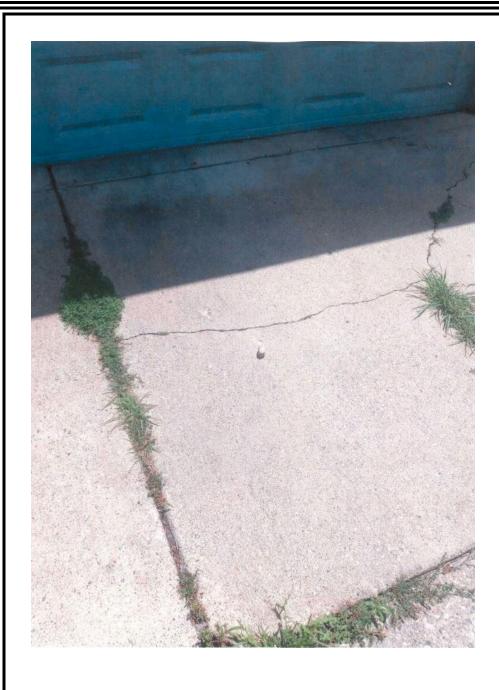

**Description of work** Applicant wants to replace old cracked concrete with new concrete at garage apron and

parking pad. She also wants to add short length of fence from utility pole to garage. The fence

City of Milwaukee Historic Preservation Staff

m auss

Copies to: Development Center, Khalif Rainey

3129 N. Sherman Boulevard

Parking pad to have new concrete and be enlarged.

Apron at garage to be replaced with new concrete