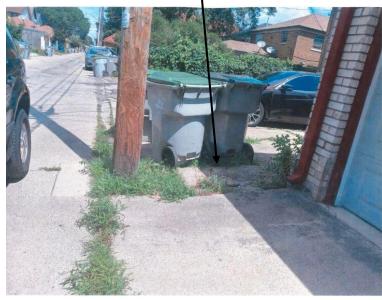

**Description of work** Applicant wants to replace old cracked concrete with new concrete at garage apron and

parking pad. She also wants to add short length of fence from utility pole to garage. The fence

will not be attached to the utility pole.

**Date issued** Re-issued 2/24/2023 PTS ID 115308 COA New concrete and fence

In accordance with the provisions of Section 320-21 (11) and (12) of the Milwaukee Code of Ordinances, the Milwaukee Historic Preservation Commission has issued a certificate of appropriateness for the work listed above. The work was found to be consistent with preservation guidelines. The following conditions apply to this certificate of appropriateness:

City of Milwaukee Historic Preservation Staff

m auss

Copies to: Development Center, Khalif Rainey

3129 N. Sherman Boulevard

Parking pad to have new concrete and be enlarged.

Apron at garage to be replaced with new concrete

Short length of fence to go here